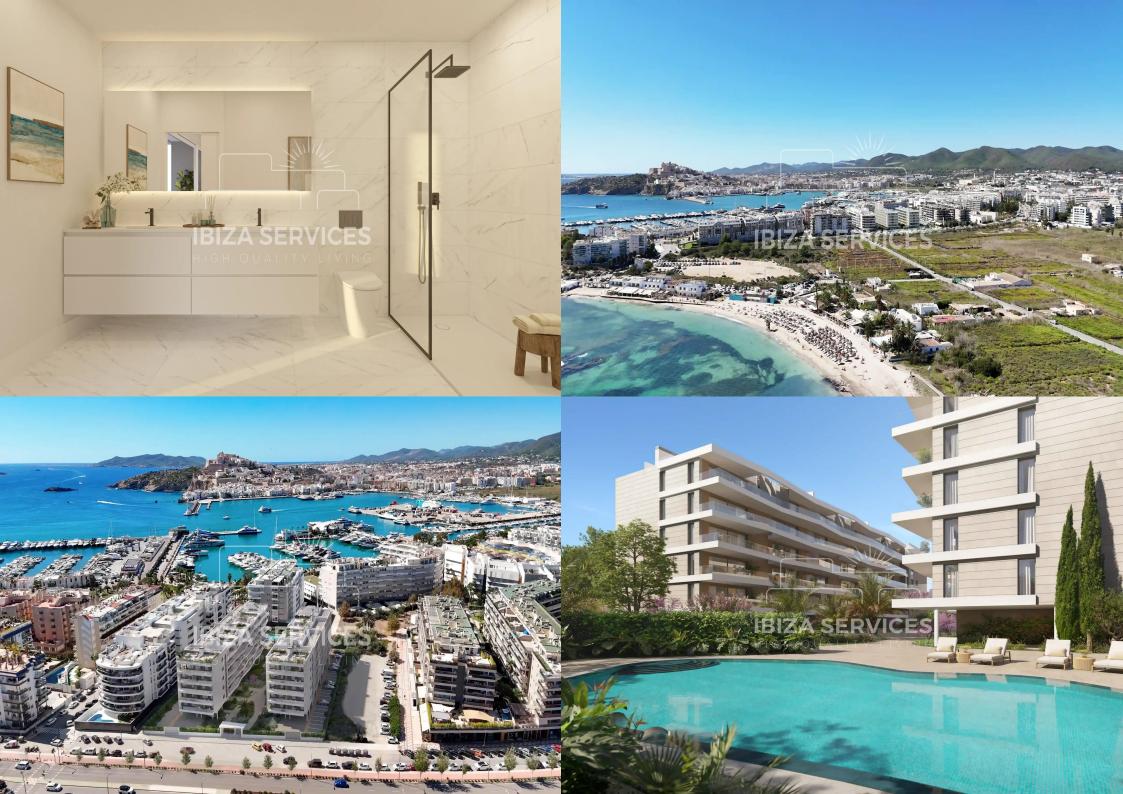

## **Exclusive South-Facing Penthouse in Marina Botafoch for Sale. ED1 Es1 A**

Ibiza Services presents a luxury penthouse with views to Talamanca in a new development in Marina Botafoch for sale.

This **south-facing to Talamanca**, fifth-floor **Penthouse apartment with views to the sea and sunrise** in Building 1 offers views to Talamanca beach and a total constructed area of 145 m², including the terrace. Construction will begin in the coming months, but the apartment is available for sale now.

## **Exterior Features:**

- Garden and Terraces: Outdoor electrical points and LED lighting, with landscaping by an expert.
- Pool: Overflowing swimming pool with saline purification.

Completion is set for 2027, presenting a unique opportunity to acquire a stylish **penthouse in Marina Botafoch to Buy** 