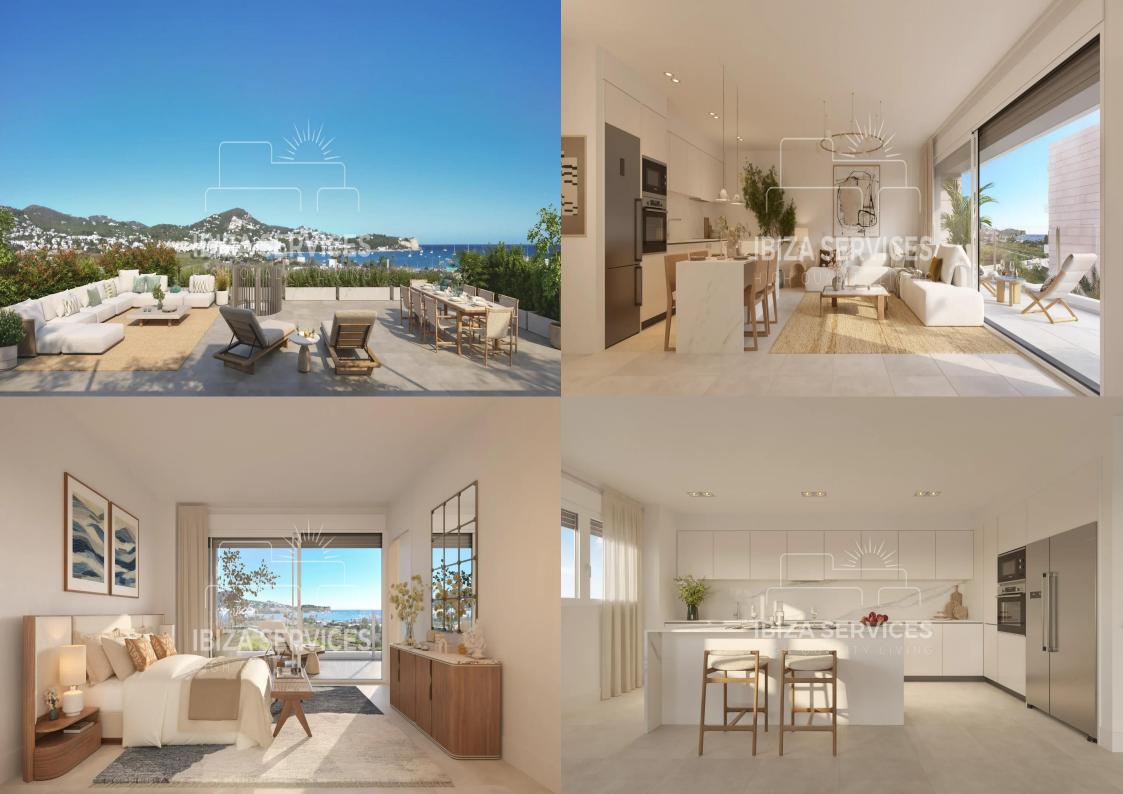

## **Exclusive South-Facing Penthouse in Marina Botafoch for Sale. ED1 Es1 A**

Ibiza Services presents a luxury penthouse with views to Talamanca in a new development in Marina Botafoch for sale.

This **south-facing to Talamanca**, fifth-floor **Penthouse apartment with views to the sea and sunrise** in Building 1 offers views to Talamanca beach and a total constructed area of 145 m², including the terrace. Construction will begin in the coming months, but the apartment is available for sale now.

Interior Features:

- Bedrooms and Bathrooms: 2 bedrooms and 2 bathrooms finished with high-quality Porcelanosa materials.
- Kitchen: High-pressure laminated wood cabinetry (client's choice of colour), Silestone or similar worktops, and top-brand appliances (Siemens or Bosch).
- Interior Carpentry: Reinforced access door, smooth white lacquered MDF doors, and built-in wardrobes with minimalist design.
- Flooring: High-quality rectified porcelain tiles from Porcelanosa throughout.
- Air Conditioning and Heating: Aerothermal heat pump system with individual room thermostats.