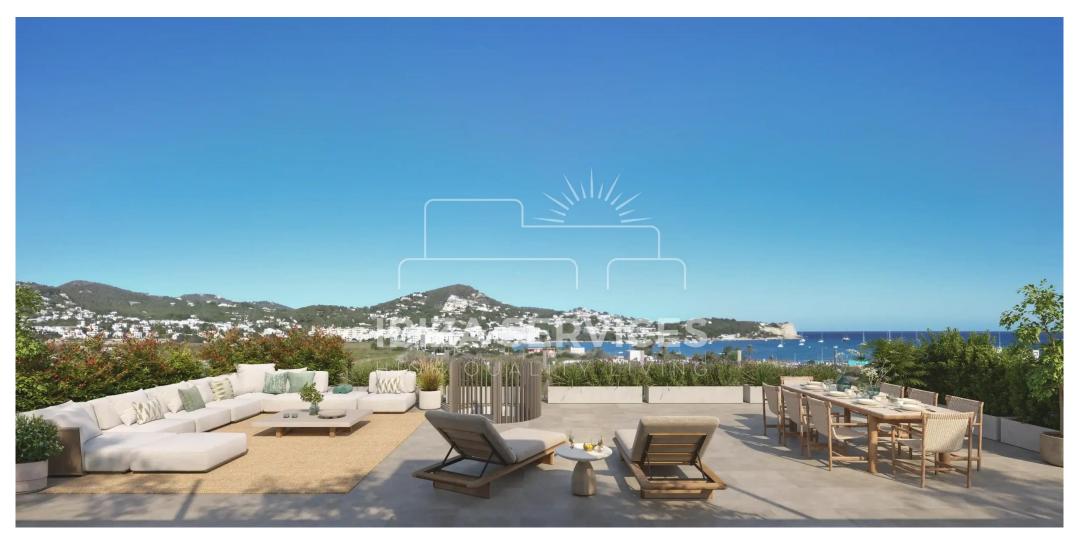

## **Exclusive South-Facing Penthouse in Marina Botafoch for Sale. ED1 Es1 A**

Ibiza Services presents a luxury penthouse with views to Talamanca in a new development in Marina Botafoch for sale.

This **south-facing to Talamanca**, fifth-floor **Penthouse apartment with views to the sea and sunrise** in Building 1 offers views to Talamanca beach and a total constructed area of 145 m², including the terrace. Construction will begin in the coming months, but the apartment is available for sale now.

## **Exterior Features:**

- Garden and Terraces: Outdoor electrical points and LED lighting, with landscaping by an expert.
- Pool: Overflowing swimming pool with saline purification.

Completion is set for 2027, presenting a unique opportunity to acquire a stylish **penthouse in Marina Botafoch to Buy** 