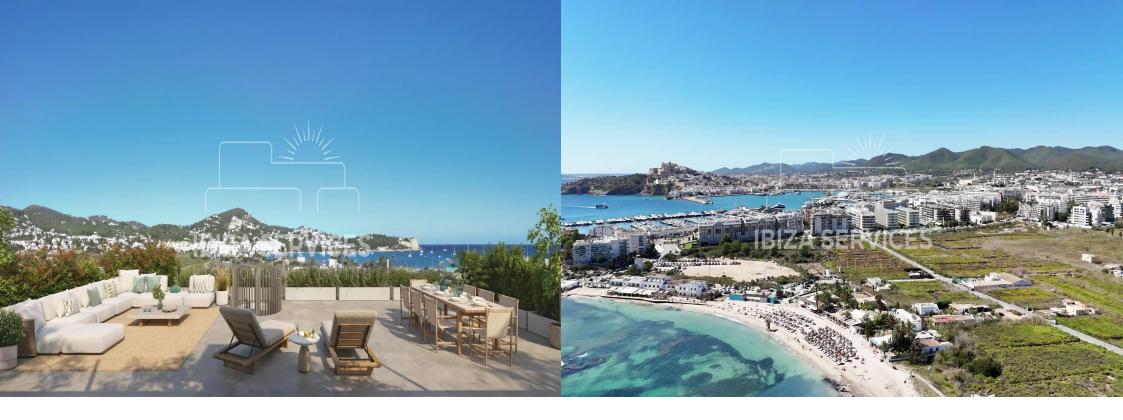

## **Exclusive South-Facing Penthouse in Marina Botafoch for Sale. ED1 Es1 B**

Ibiza Services presents a luxury penthouse with views to Talamanca in a new development in Marina Botafoch for sale.

This **south-facing to Talamanca**, fifth-floor **Penthouse apartment with views to the sea and sunrise** in Building 1 offers views to Talamanca beach and a total constructed area of 144 m², including the terrace. Construction will begin in the coming months, but the apartment is available for sale now.

Interior Carpentry: Reinforced access door, smooth white lacquered MDF doors, and built-in wardrobes with minimalist design.

| Flooring: High-quality rectified porcelain tiles from Porcelanosa throughout.                   |
|-------------------------------------------------------------------------------------------------|
| Air Conditioning and Heating: Aerothermal heat pump system with individual room thermostats.    |
| res:                                                                                            |
| Garden and Terraces: Outdoor electrical points and LED lighting, with landscaping by an expert. |
| Pool: Overflowing swimming pool with saline purification.                                       |
|                                                                                                 |