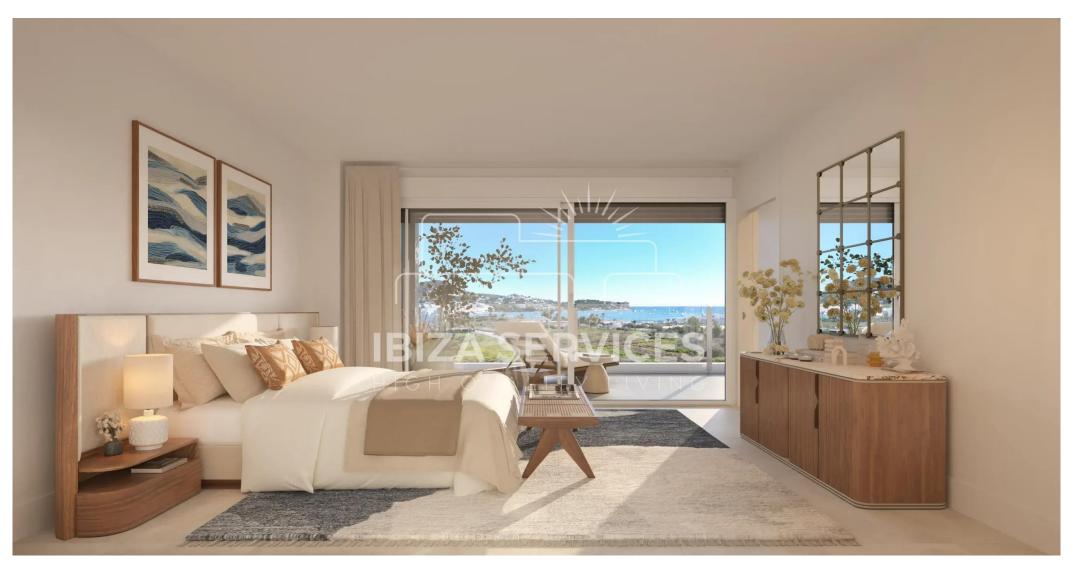

## **Exclusive South-Facing Penthouse in Marina Botafoch for Sale. ED1 Es1 B**

Ibiza Services presents a luxury penthouse with views to Talamanca in a new development in Marina Botafoch for sale.

This **south-facing to Talamanca**, fifth-floor **Penthouse apartment with views to the sea and sunrise** in Building 1 offers views to Talamanca beach and a total constructed area of 144 m², including the terrace. Construction will begin in the coming months, but the apartment is available for sale now.

Interior Features:

Bedrooms and Bathrooms: 2 bedrooms and 2 bathrooms finished with high-quality Porcelanosa materials.

Kitchen: High-pressure laminated wood cabinetry (client's choice of colour), Silestone or similar worktops, and top-brand appliances (Siemens or Bosch).