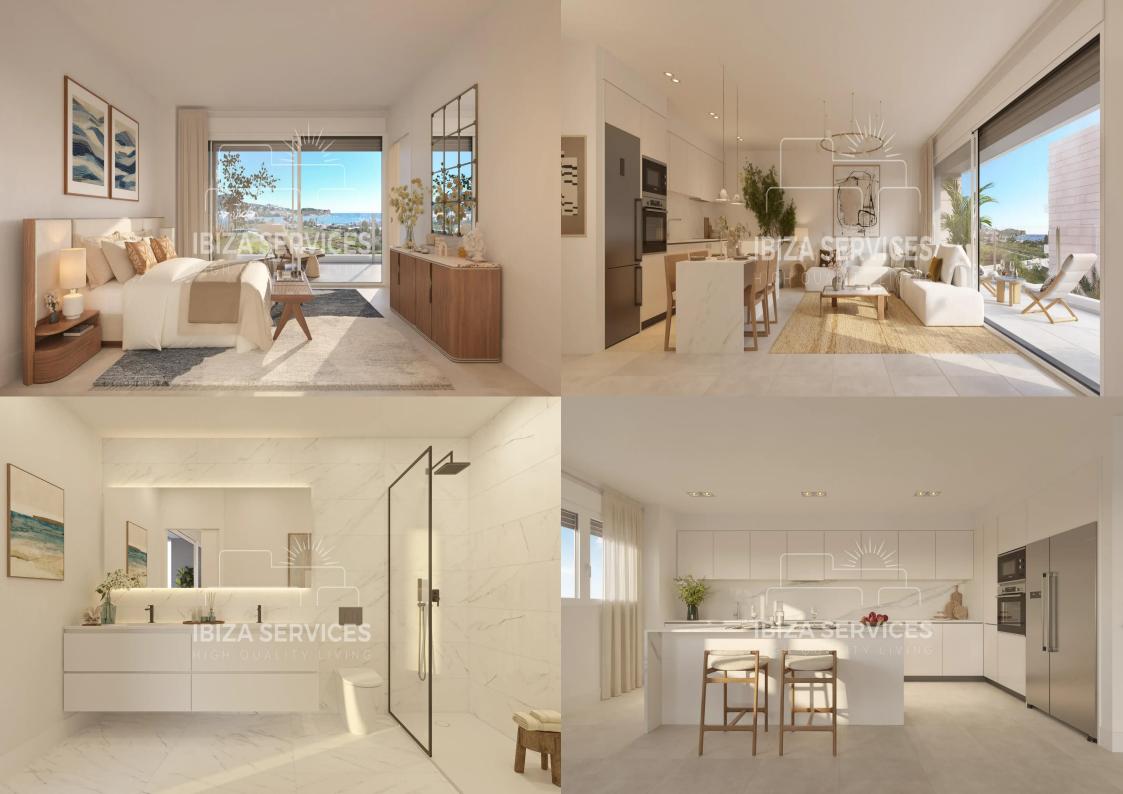

Interior Features:

Bedrooms and Bathrooms: 2 bedrooms and 2 bathrooms finished with high-quality Porcelanosa materials.

Kitchen: High-pressure laminated wood cabinetry (client's choice of colour), Silestone or similar worktops, and top-brand appliances (Siemens or Bosch).

Interior Carpentry: Reinforced access door, smooth white lacquered MDF doors, and built-in wardrobes with minimalist design.

| Flooring: High-quality rectified porcelain tiles from Porcelanosa throughout.                   |
|-------------------------------------------------------------------------------------------------|
| Air Conditioning and Heating: Aerothermal heat pump system with individual room thermostats.    |
| res:                                                                                            |
| Garden and Terraces: Outdoor electrical points and LED lighting, with landscaping by an expert. |
| Pool: Overflowing swimming pool with saline purification.                                       |
|                                                                                                 |