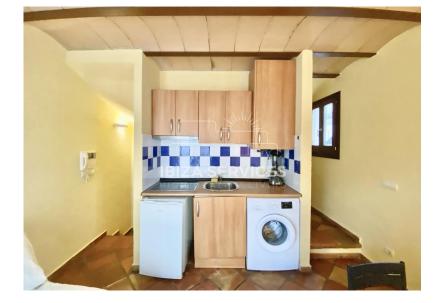

The ground floor includes a small entrance, while the first floor houses a cozy kitchen, a living and dining area, and a small balcony. On the second floor, you'll find the bedroom and bathroom with a little balcony, leading up to the impressive rooftop terrace with panoramic