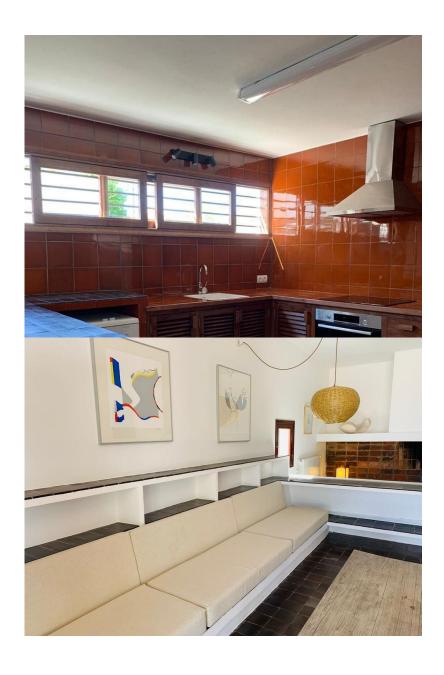

The 110 m<sup>2</sup> ground floor includes a fully equipped open-plan kitchen, complete with a laundry room, followed by a dining area and a spacious, elegant living room with a large fireplace. The living room opens onto a covered terrace with views of the garden and pool. A large bedroom and a shower room complete