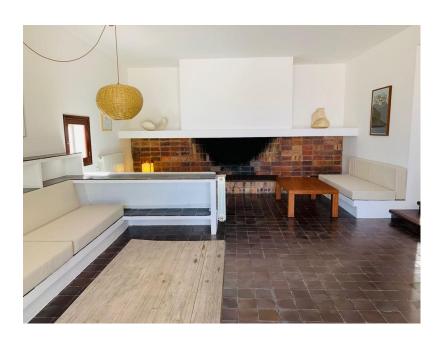

The 110 m<sup>2</sup> ground floor includes a fully equipped open-plan kitchen, complete with a laundry room, followed by a dining area and a spacious, elegant living room with a large fireplace. The living room opens onto a covered terrace with views of the garden and pool. A large bedroom and a shower room complete