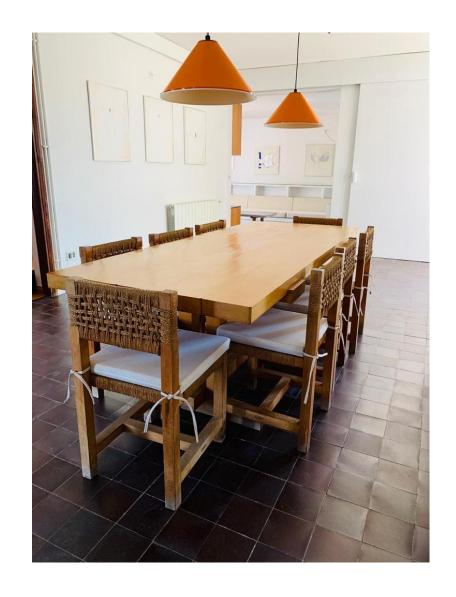

The 110 m<sup>2</sup> ground floor includes a fully equipped open-plan kitchen, complete with a laundry room, followed by a dining area and a spacious, elegant living room with a large fireplace. The living room opens onto a covered terrace with views of the garden and pool. A large bedroom and a shower room complete