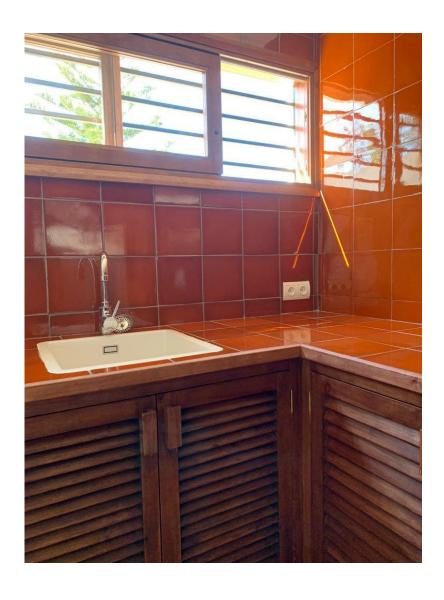

The 110 m<sup>2</sup> ground floor includes a fully equipped open-plan kitchen, complete with a laundry room, followed by a dining area and a spacious, elegant living room with a large fireplace. The living room opens onto a covered terrace with views of the garden and pool. A large bedroom and a shower room complete