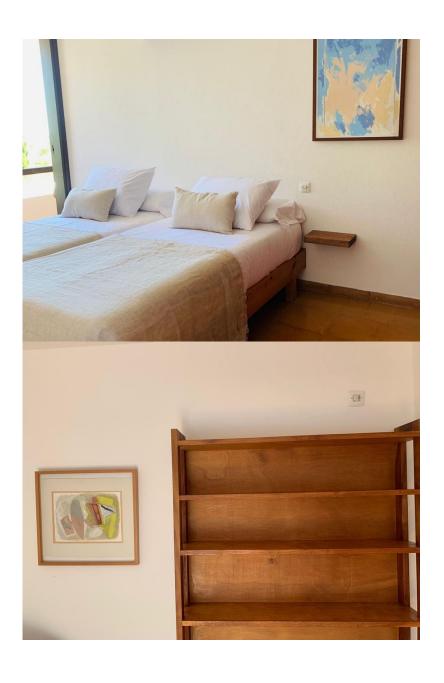

The 110 m<sup>2</sup> ground floor includes a fully equipped open-plan kitchen, complete with a laundry room, followed by a dining area and a spacious, elegant living room with a large fireplace. The living room opens onto a covered terrace with views of the garden and pool. A large bedroom and a shower room complete

On the first floor, there are three generously sized bedrooms, all with ample storage and opening onto a beautiful terrace with panoramic views of the countryside. There is also an office, a bathroom, and a separate toilet. From this level, you can access the villa's rooftop, offering a 180-degree view of the surrounding