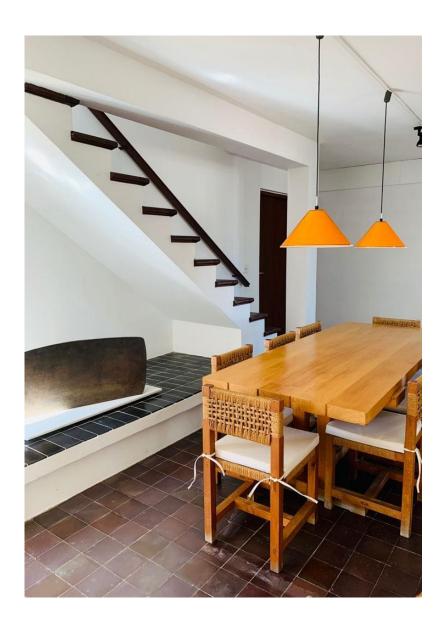

The 110 m<sup>2</sup> ground floor includes a fully equipped open-plan kitchen, complete with a laundry room, followed by a dining area and a spacious, elegant living room with a large fireplace. The living room opens onto a covered terrace with views of the garden and pool. A large bedroom and a shower room complete