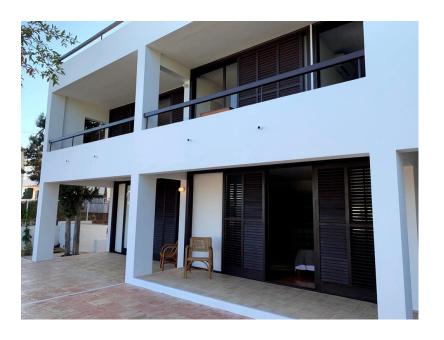

The 110 m<sup>2</sup> ground floor includes a fully equipped open-plan kitchen, complete with a laundry room, followed by a dining area and a spacious, elegant living room with a large fireplace. The living room opens onto a covered terrace with views of the garden and pool. A large bedroom and a shower room complete

On the first floor, there are three generously sized bedrooms, all with ample storage and opening onto a beautiful terrace with panoramic views of the countryside. There is also an office, a bathroom, and a separate toilet. From this level, you can access the villa's rooftop, offering a 180-degree view of the surrounding