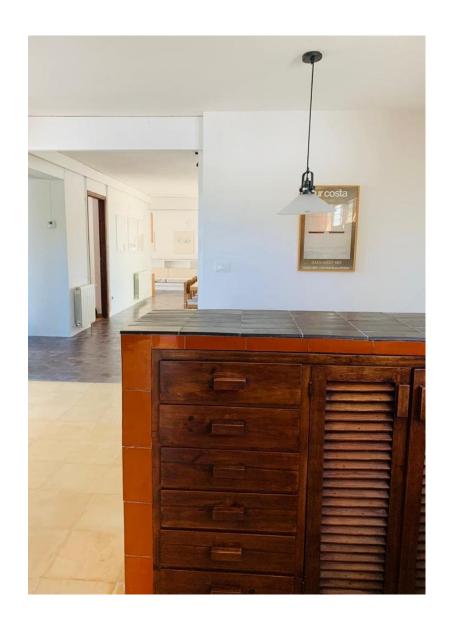

The 110 m<sup>2</sup> ground floor includes a fully equipped open-plan kitchen, complete with a laundry room, followed by a dining area and a spacious, elegant living room with a large fireplace. The living room opens onto a covered terrace with views of the garden and pool. A large bedroom and a shower room complete