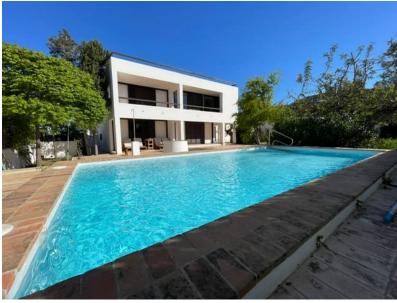

## beautiful villa with pool in Jesus for temporal rental

Available for temporal rental only- 11 months:

A stunning 210 m² independent villa, designed by a renowned architect in the 1970s with a focus on spacious living areas and environmental sustainability. This contemporary home features 5 large bedrooms, 3 bathrooms, and a 1,046 m² garden with a swimming pool.

The garden is a peaceful oasis, featuring an all fresco dining area under the stars, a charming little swing corner, and a lovely pool offering complete privacy—perfect for soaking up the sun in solitude.