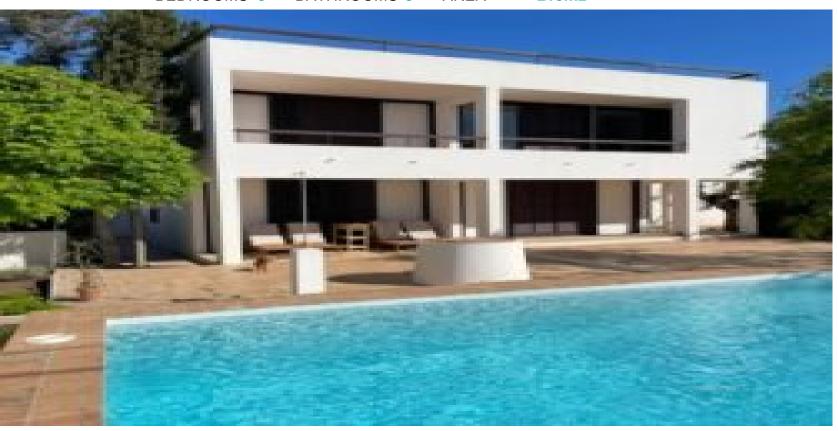

## beautiful villa with pool in Jesus for temporal rental

Available for temporal rental only- 11 months:

A stunning 210 m² independent villa, designed by a renowned architect in the 1970s with a focus on spacious living areas and environmental sustainability. This contemporary home features 5 large bedrooms, 3 bathrooms, and a 1,046 m² garden with a swimming pool.

The 110 m<sup>2</sup> ground floor includes a fully equipped open-plan kitchen, complete with a laundry room, followed by a dining area and a spacious, elegant living room with a large fireplace. The living room opens onto a covered terrace with views of the garden and pool. A large bedroom and a shower room complete

The garden is a peaceful oasis, featuring an all fresco dining area under the stars, a charming little swing corner, and a lovely pool offering complete privacy—perfect for soaking up the sun in solitude.