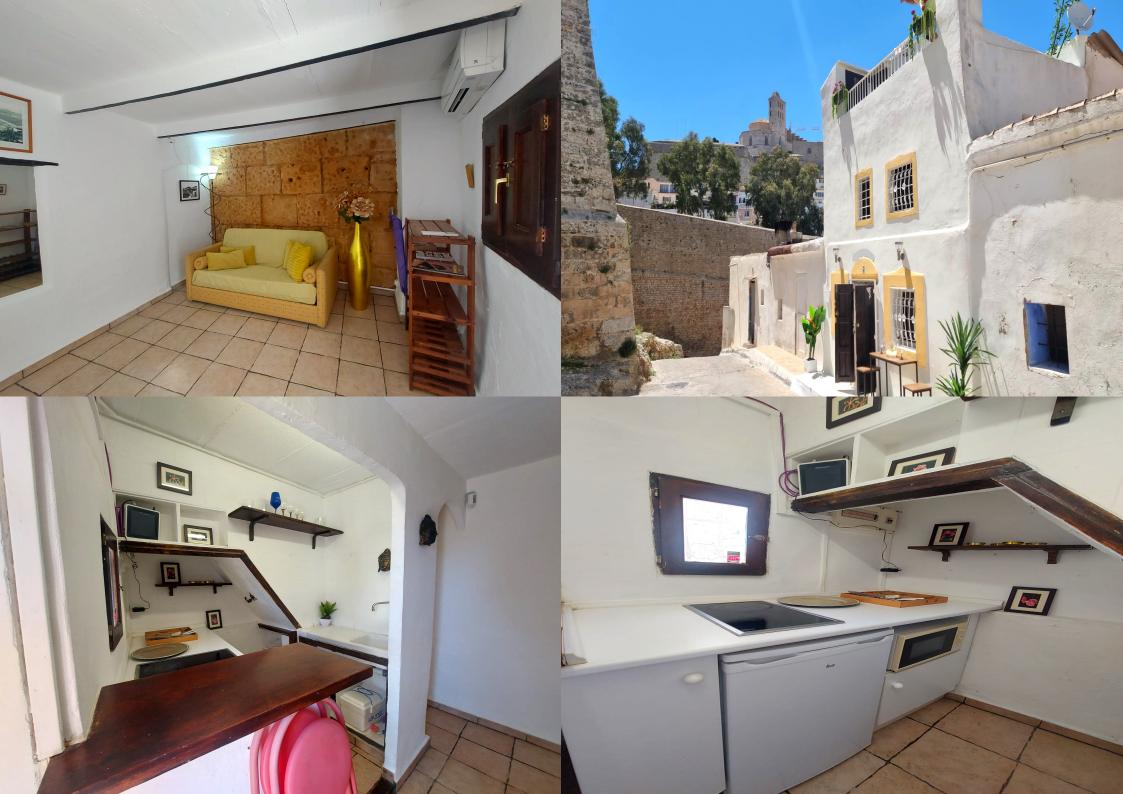

The house has 2 floors and a terrace on the roof with views over Ibiza city, harbour and Dalt vila.

Ground floor features a small kitchen and living room with a sleeping couch. First floor provides a double bed.