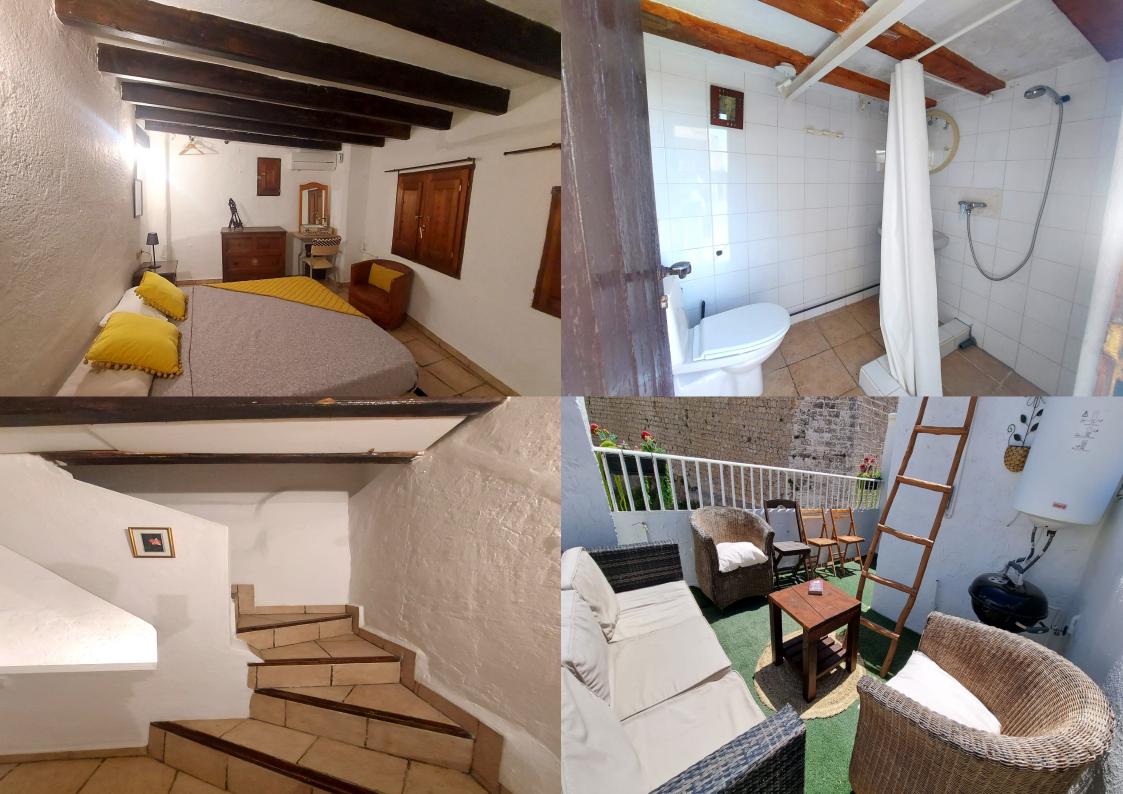

The house has 2 floors and a terrace on the roof with views over Ibiza city, harbour and Dalt vila.

Ground floor features a small kitchen and living room with a sleeping couch. First floor provides a double bed.

New double air conditioning (heating/cold) on both floors.

Bathroom and washing machine are on the terrace.

Maximum capacity - 4 people, pets are acceptable.

2 months deposit.

We have more apartments for annual rent in the center of Ibiza with different prices, capacity and equipment. Contact us for arranging a view or for getting information about other available flats.