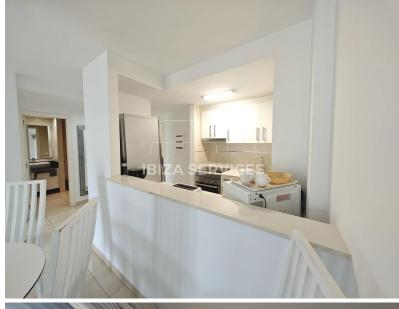

Bathroom: 1 fully equipped bathroom, modern and functional.

Living Room: Large living room with a sofa bed, dining table for 5 people, and air conditioning to ensure your comfort.

Kitchen: Open-plan kitchen, fully equipped with an oven, dishwasher, washing machine, microwave, and largefridge-perfectforpreparingmealsathome.OutdoorSpace: