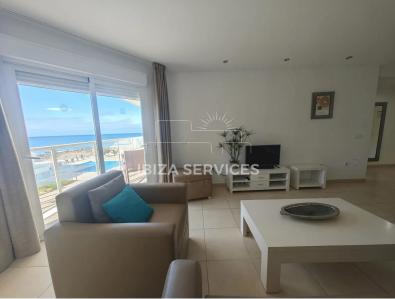

Bathroom: 1 fully equipped bathroom, modern and functional.

Living Room: Large living room with a sofa bed, dining table for 5 people, and air conditioning to ensure your comfort.

Kitchen: Open-plan kitchen, fully equipped with an oven, dishwasher, washing machine, microwave, and largefridge-perfectforpreparingmealsathome.OutdoorSpace:

Terraces: Two terraces with sea views, ideal for enjoying the pleasant Ibiza climate and stunning sunsets. Residence & Neighborhood: Residence: Located beachfront, the residence offers

a large communal swimming pool.