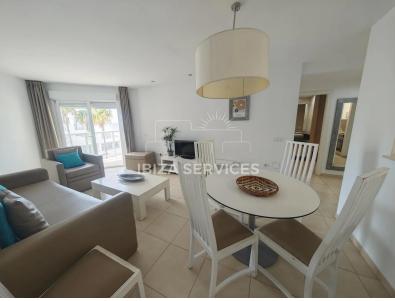

Bathroom: 1 fully equipped bathroom, modern and functional.

Living Room: Large living room with a sofa bed, dining table for 5 people, and air conditioning to ensure your comfort.

Kitchen: Open-plan kitchen, fully equipped with an oven, dishwasher, washing machine, microwave, and largefridge-perfectforpreparingmealsathome.OutdoorSpace: