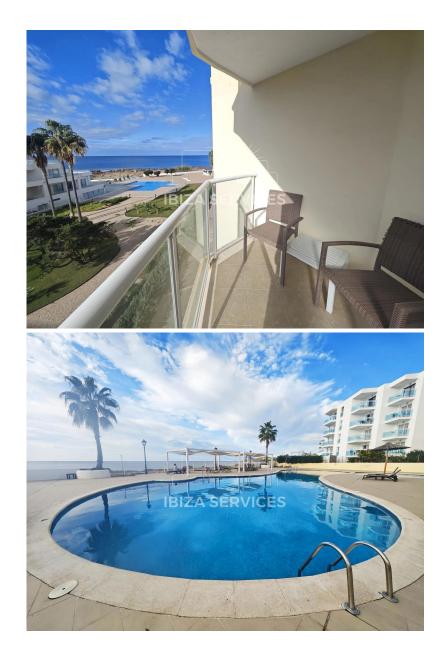

Size: 70 m<sup>2</sup> of interior space with 2 terraces offering stunning sea views and breathtaking Ibiza sunsets.

Bedrooms: 2 spacious double bedrooms, each with air conditioning and built-in wardrobes for maximum comfort.

Terraces: Two terraces with sea views, ideal for enjoying the pleasant Ibiza climate and stunning sunsets. Residence & Neighborhood: Residence: Located beachfront, the residence offers

a large communal swimming pool.

Location: Quiet and sought-after neighborhood with local shops, restaurants, and a bus stop just a few steps away.

This apartment is ideal for those who wish to live in a peaceful environment while being close to all amenities and the beach. Available for annual rental, it offers an excellent quality of life in a prime location on lbiza's west coast. Contact us now to arrange a viewing.