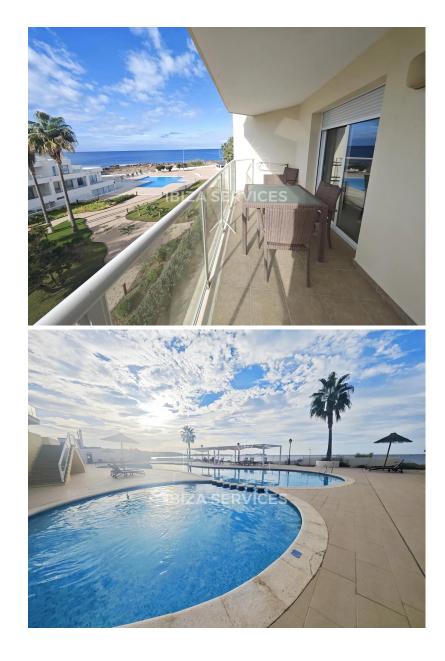

Size: 70 m<sup>2</sup> of interior space with 2 terraces offering stunning sea views and breathtaking Ibiza sunsets.

Bedrooms: 2 spacious double bedrooms, each with air conditioning and built-in wardrobes for maximum comfort.

Terraces: Two terraces with sea views, ideal for enjoying the pleasant Ibiza climate and stunning sunsets. Residence & Neighborhood: Residence: Located beachfront, the residence offers

a large communal swimming pool.

Location: Quiet and sought-after neighborhood with local shops, restaurants, and a bus stop just a few steps away.

This apartment is ideal for those who wish to live in a peaceful environment while being close to all amenities and the beach. Available for annual rental, it offers an excellent quality of life in a prime location on lbiza's west coast. Contact us now to arrange a viewing.