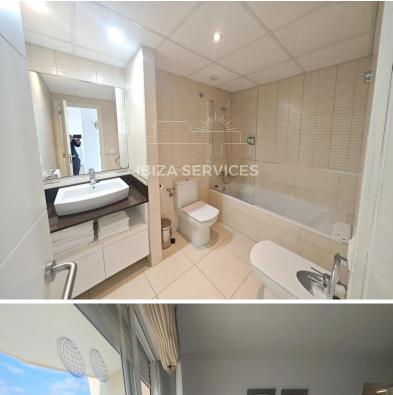

Bathroom: 1 fully equipped bathroom, modern and functional.

Living Room: Large living room with a sofa bed, dining table for 5 people, and air conditioning to ensure your comfort.

Kitchen: Open-plan kitchen, fully equipped with an oven, dishwasher, washing machine, microwave, and largefridge-perfectforpreparingmealsathome.OutdoorSpace: