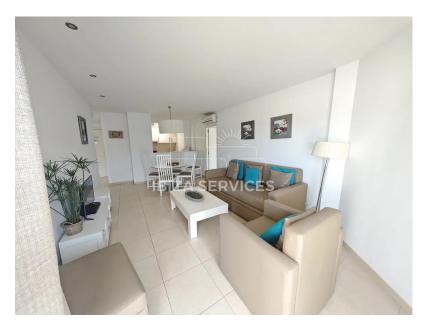

Bathroom: 1 fully equipped bathroom, modern and functional.

Living Room: Large living room with a sofa bed, dining table for 5 people, and air conditioning to ensure your comfort.

Kitchen: Open-plan kitchen, fully equipped with an oven, dishwasher, washing machine, microwave, and largefridge-perfectforpreparingmealsathome.OutdoorSpace: