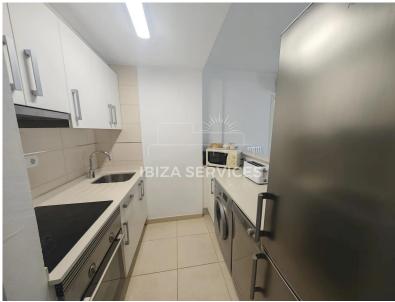

Bathroom: 1 fully equipped bathroom, modern and functional.

Living Room: Large living room with a sofa bed, dining table for 5 people, and air conditioning to ensure your comfort.

Kitchen: Open-plan kitchen, fully equipped with an oven, dishwasher, washing machine, microwave, and largefridge-perfectforpreparingmealsathome.OutdoorSpace: