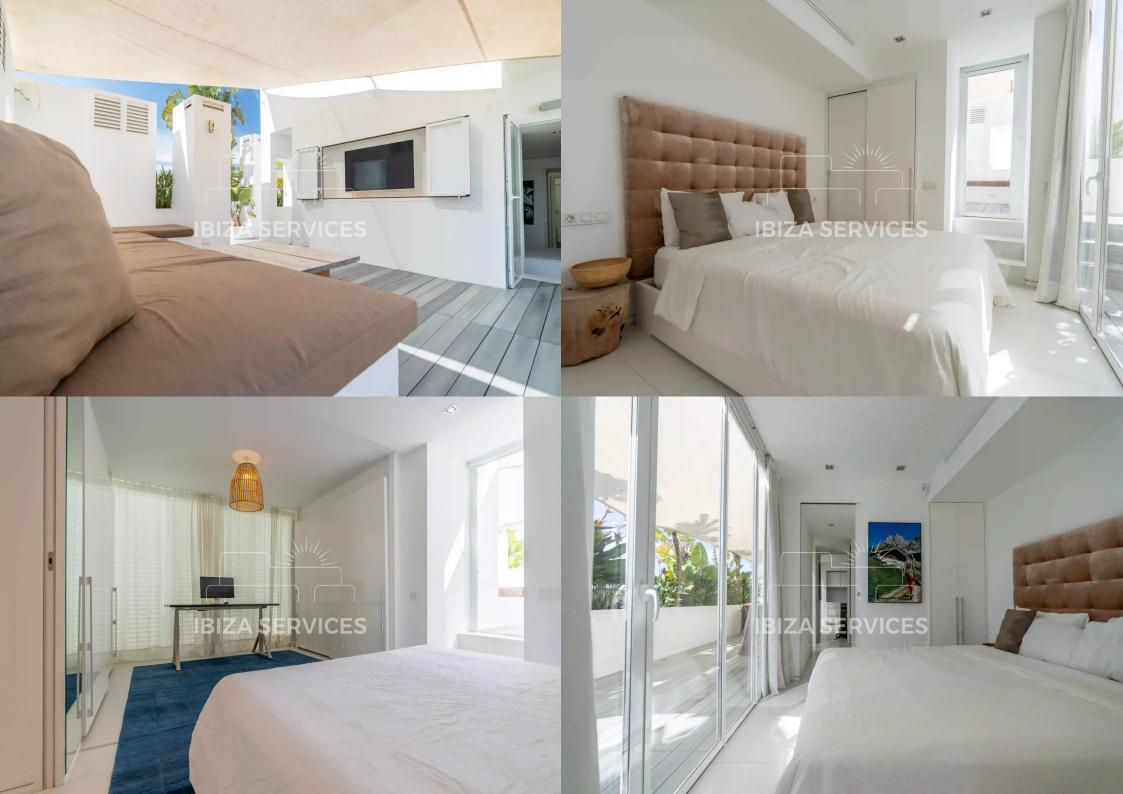

## Two-Bedroom Penthouse in Patio Blanco with Stunning Sea Views Marina Botafoch

This exceptional two-bedroom penthouse offering 90m2 of modern living space. With two bathrooms and thoughtful design, it provides comfort and elegance at every turn.

Located on the top floor of a contemporary building, the apartment features a bright living room, an open kitchen, and a dining area, all designed for convenience and style.

Enjoy the 120m2 private terrace with stunning sea views. This outdoor space includes a private pool, jacuzzi, outdoor kitchenette, cinema area, shower, and lounge spaces — perfect for relaxing or entertaining guests.