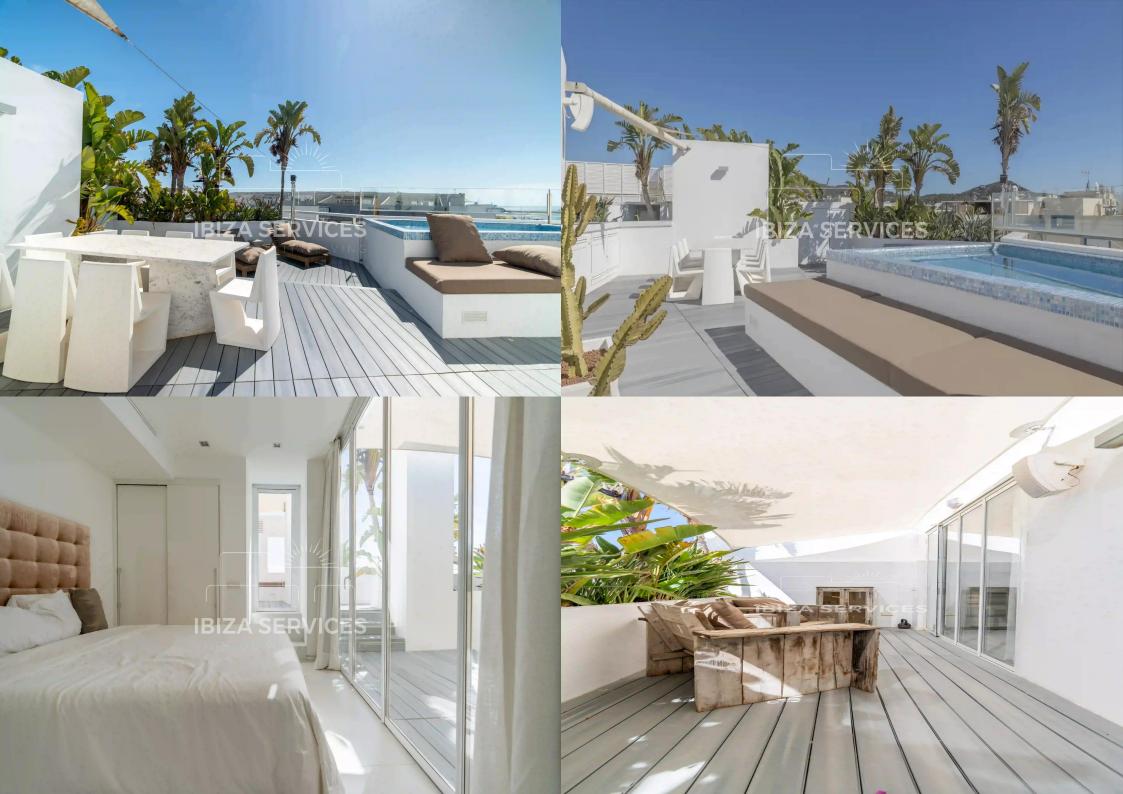

Located on the top floor of a contemporary building, the apartment features a bright living room, an open kitchen, and a dining area, all designed for convenience and style.

Enjoy the 120m2 private terrace with stunning sea views. This outdoor space includes a private pool, jacuzzi, outdoor kitchenette, cinema area, shower, and lounge spaces — perfect for relaxing or entertaining guests.