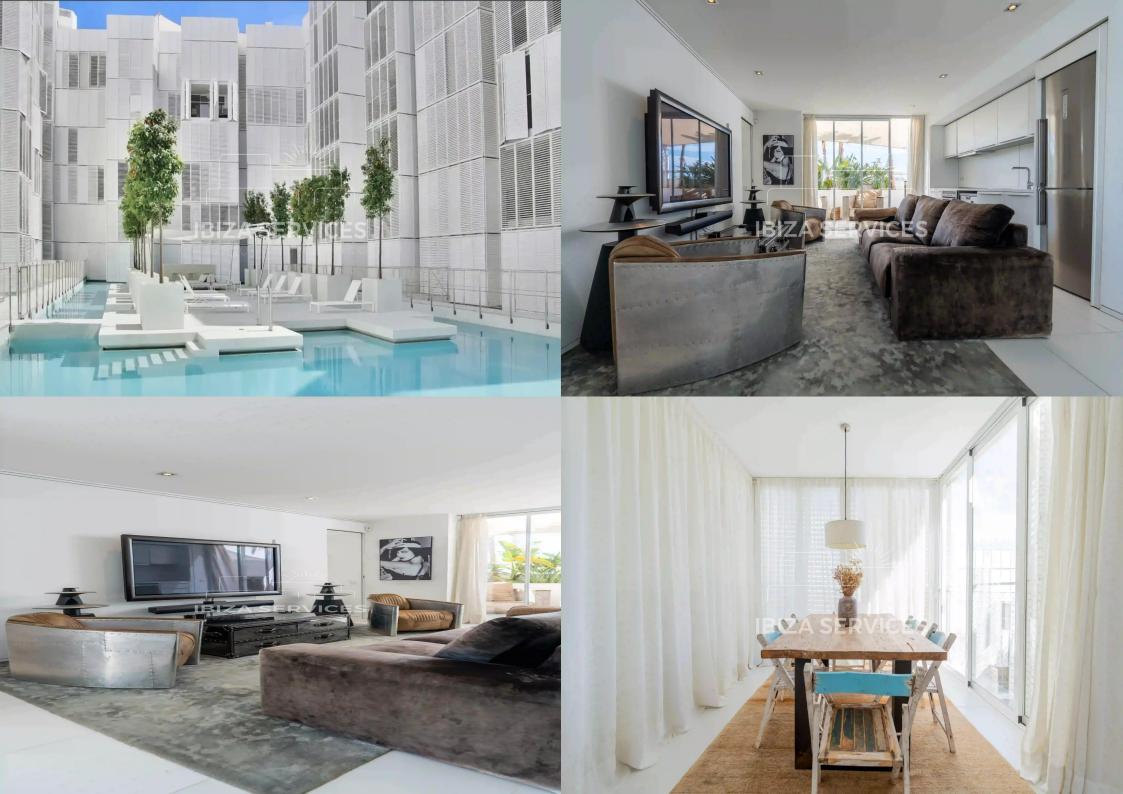

## Two-Bedroom Penthouse in Patio Blanco with Stunning Sea Views Marina Botafoch

This exceptional two-bedroom penthouse offering 90m2 of modern living space. With two bathrooms and thoughtful design, it provides comfort and elegance at every turn.

Located on the top floor of a contemporary building, the apartment features a bright living room, an open kitchen, and a dining area, all designed for convenience and style.

Enjoy the 120m2 private terrace with stunning sea views. This outdoor space includes a private pool, jacuzzi, outdoor kitchenette, cinema area, shower, and lounge spaces — perfect for relaxing or entertaining guests.