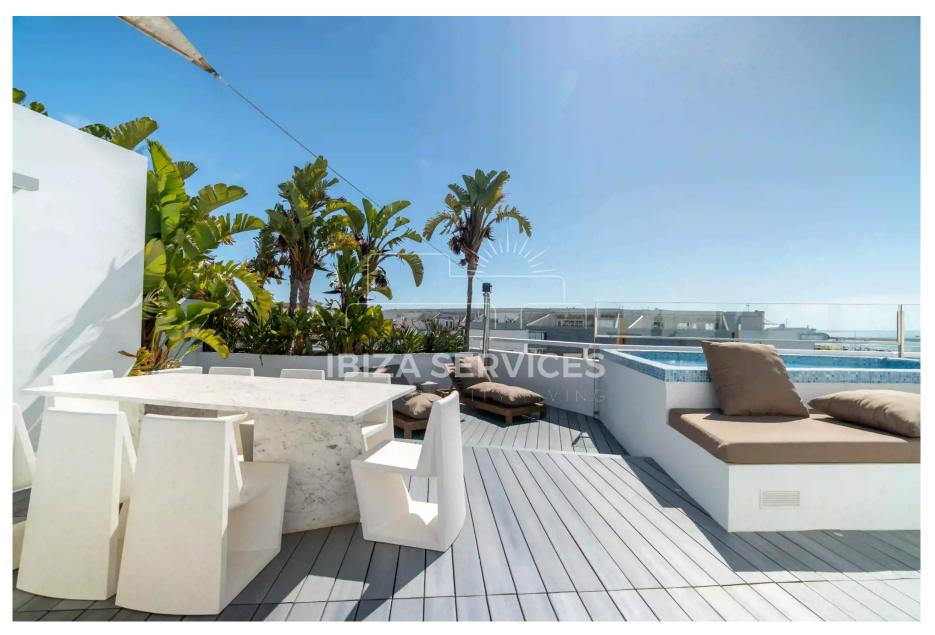

Located on the top floor of a contemporary building, the apartment features a bright living room, an open kitchen, and a dining area, all designed for convenience and style.

Enjoy the 120m2 private terrace with stunning sea views. This outdoor space includes a private pool, jacuzzi, outdoor kitchenette, cinema area, shower, and lounge spaces — perfect for relaxing or entertaining guests.