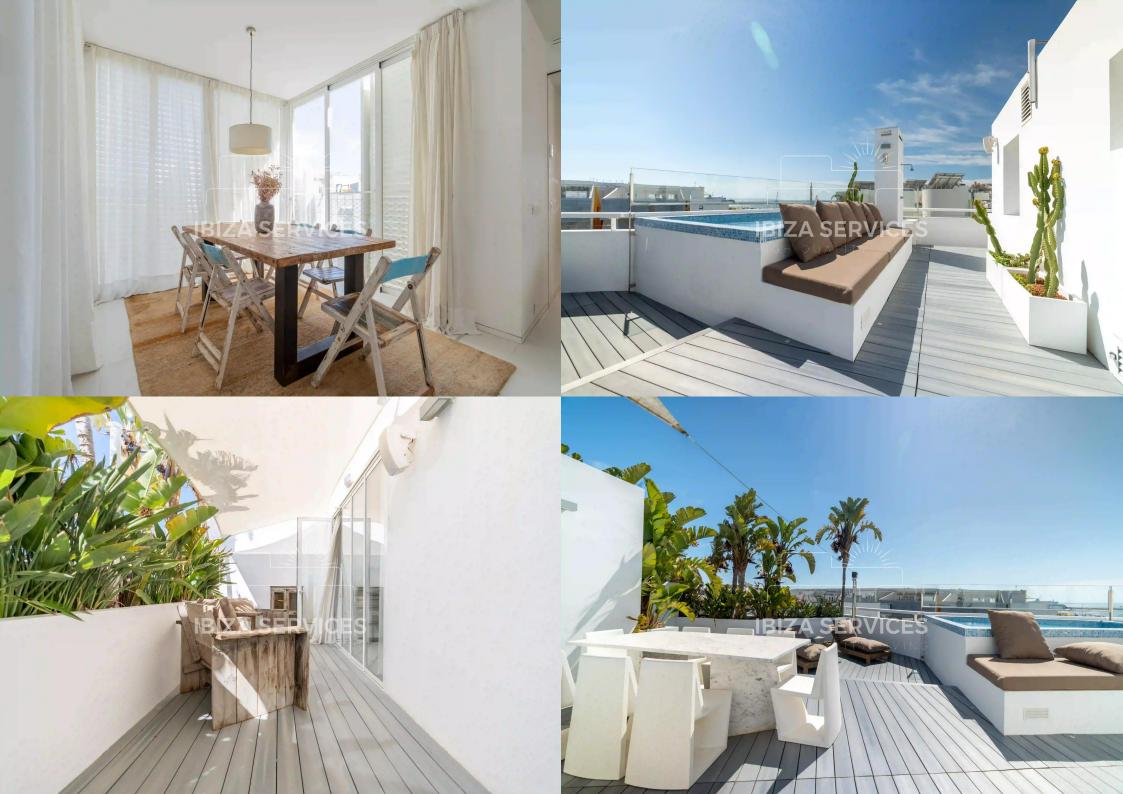

Located on the top floor of a contemporary building, the apartment features a bright living room, an open kitchen, and a dining area, all designed for convenience and style.

Enjoy the 120m2 private terrace with stunning sea views. This outdoor space includes a private pool, jacuzzi, outdoor kitchenette, cinema area, shower, and lounge spaces — perfect for relaxing or entertaining guests.