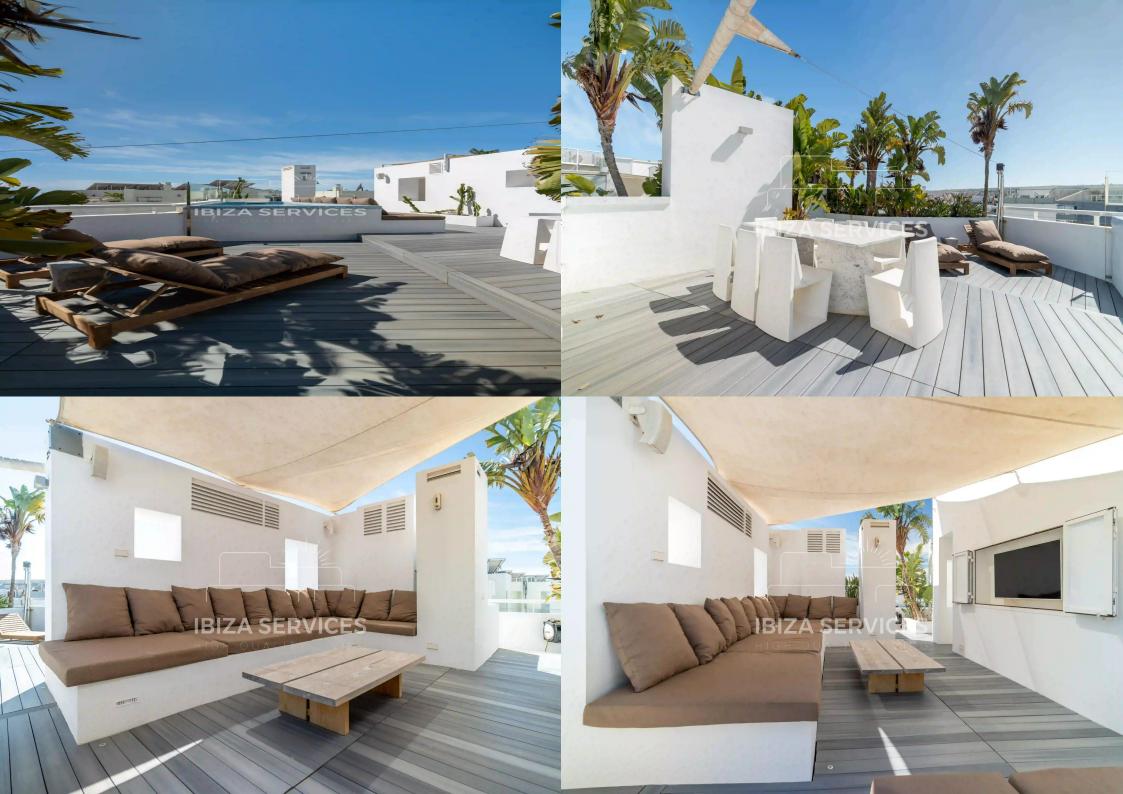

Located on the top floor of a contemporary building, the apartment features a bright living room, an open kitchen, and a dining area, all designed for convenience and style.

Enjoy the 120m2 private terrace with stunning sea views. This outdoor space includes a private pool, jacuzzi, outdoor kitchenette, cinema area, shower, and lounge spaces — perfect for relaxing or entertaining guests.