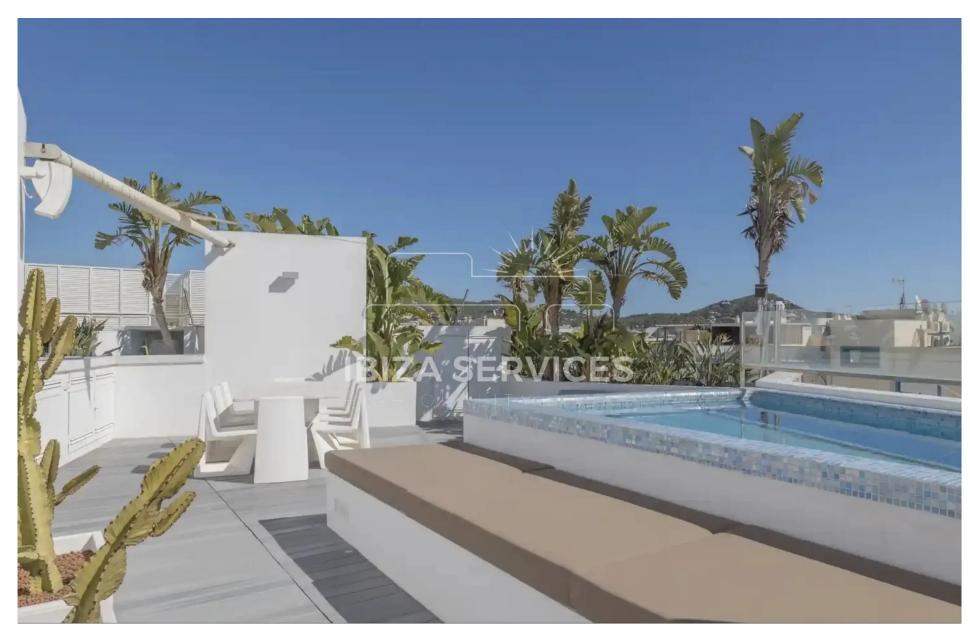

Located on the top floor of a contemporary building, the apartment features a bright living room, an open kitchen, and a dining area, all designed for convenience and style.

Enjoy the 120m2 private terrace with stunning sea views. This outdoor space includes a private pool, jacuzzi, outdoor kitchenette, cinema area, shower, and lounge spaces — perfect for relaxing or entertaining guests.