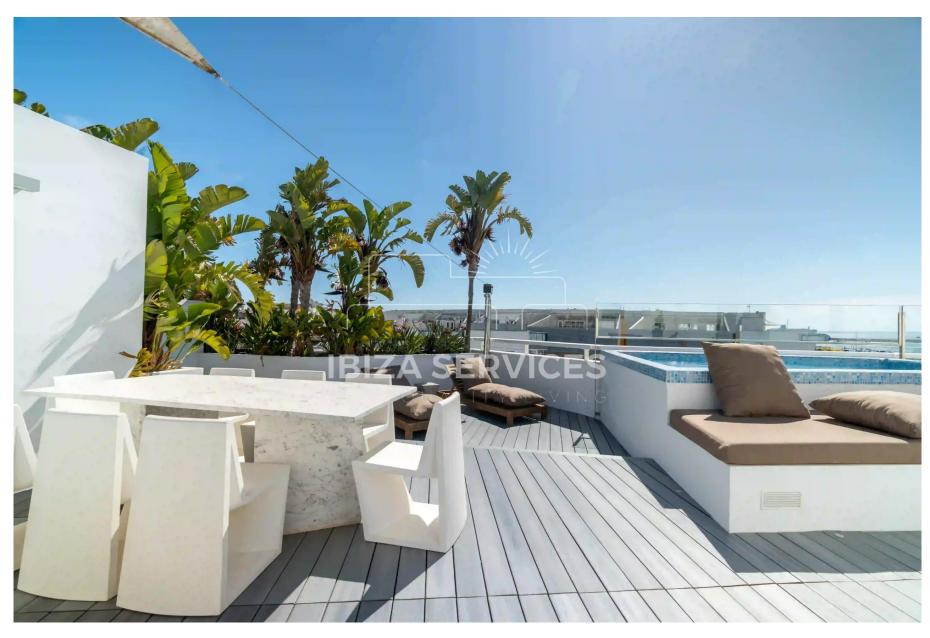

Located on the top floor of a contemporary building, the apartment features a bright living room, an open kitchen, and a dining area, all designed for convenience and style.

Enjoy the 120m2 private terrace with stunning sea views. This outdoor space includes a private pool, jacuzzi, outdoor kitchenette, cinema area, shower, and lounge spaces — perfect for relaxing or entertaining guests.