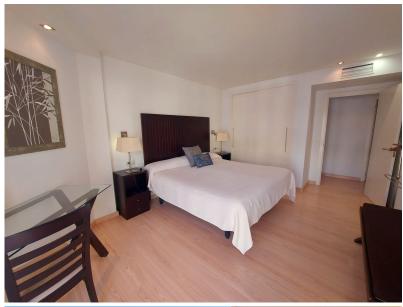

The property has 3 double bedrooms, all equipped with a private balcony, built-in wardrobes, electric blinds and air-conditioning.

The living-dining room includes a comfortable double sofa bed, a dining area with table and chairs and connects to an open plan kitchen fully equipped with appliances such as: refrigerator, oven, microwave, dishwasher, all designed for a practical and functional life. The apartment is furnished and ready to move into.

It has hot/cold air conditioning in each bedroom and in the main areas, ensuring maximum comfort throughout the year. In addition, it has two fully equipped bathrooms, one with a shower and the other with a bathtub.