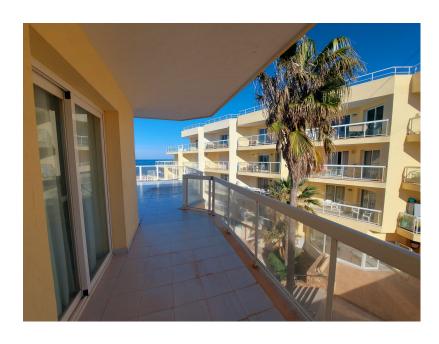

The apartment with a built area of 110 m<sup>2</sup> and 70 sqm of terraces with amazing views will surprise you with its great distribution and a lot of space. From each bedroom and living room you have access to terraces and some of them with seaview.

The property has 3 double bedrooms, all equipped with a private balcony, built-in wardrobes, electric blinds and air-conditioning.

The living-dining room includes a comfortable double sofa bed, a dining area with table and chairs and connects to an open plan kitchen fully equipped with appliances such as: refrigerator, oven, microwave, dishwasher, all designed for a practical and functional life. The apartment is furnished and ready to move into.