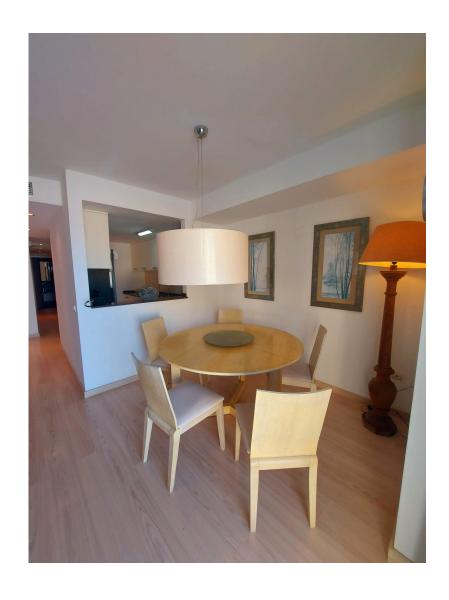

The property has 3 double bedrooms, all equipped with a private balcony, built-in wardrobes, electric blinds and air-conditioning.

The living-dining room includes a comfortable double sofa bed, a dining area with table and chairs and connects to an open plan kitchen fully equipped with appliances such as: refrigerator, oven, microwave, dishwasher, all designed for a practical and functional life. The apartment is furnished and ready to move into.