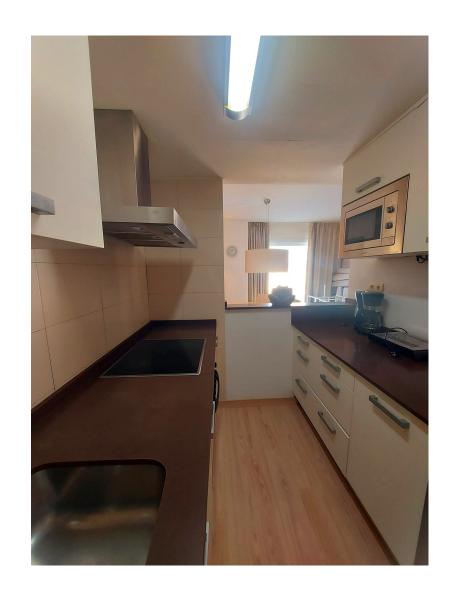

The property has 3 double bedrooms, all equipped with a private balcony, built-in wardrobes, electric blinds and air-conditioning.

The living-dining room includes a comfortable double sofa bed, a dining area with table and chairs and connects to an open plan kitchen fully equipped with appliances such as: refrigerator, oven, microwave, dishwasher, all designed for a practical and functional life. The apartment is furnished and ready to move into.