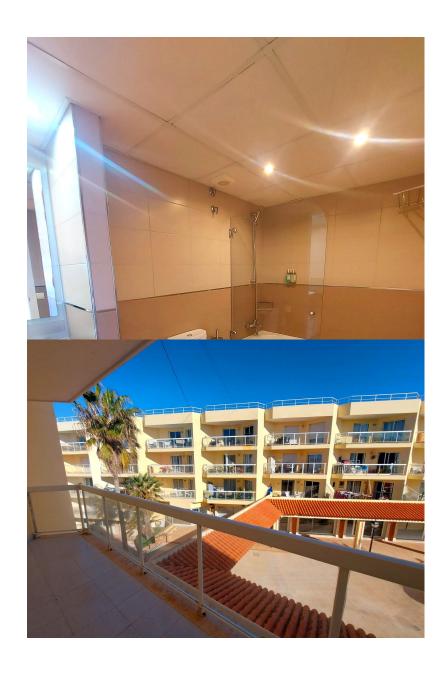

The apartment with a built area of 110 m<sup>2</sup> and 70 sqm of terraces with amazing views will surprise you with its great distribution and a lot of space. From each bedroom and living room you have access to terraces and some of them with seaview.

It has hot/cold air conditioning in each bedroom and in the main areas, ensuring maximum comfort throughout the year. In addition, it has two fully equipped bathrooms, one with a shower and the other with a bathtub.