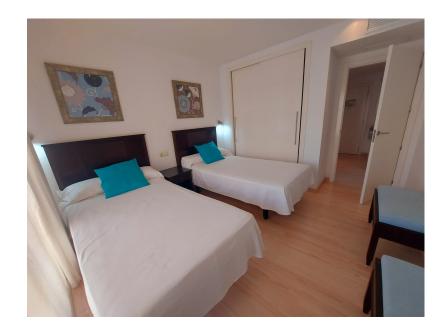

The property has 3 double bedrooms, all equipped with a private balcony, built-in wardrobes, electric blinds and air-conditioning.

The living-dining room includes a comfortable double sofa bed, a dining area with table and chairs and connects to an open plan kitchen fully equipped with appliances such as: refrigerator, oven, microwave, dishwasher, all designed for a practical and functional life. The apartment is furnished and ready to move into.