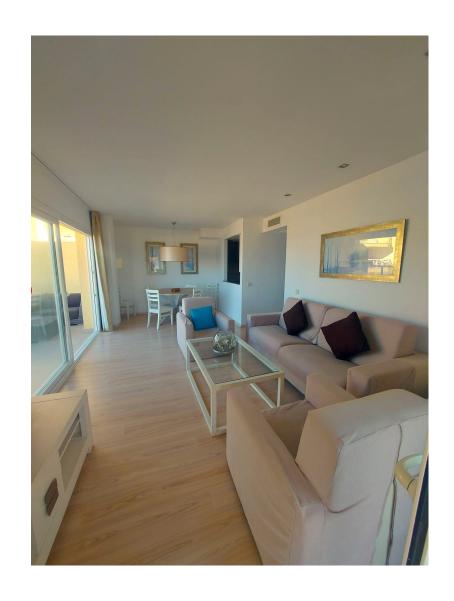

The apartment with a built area of 110 m<sup>2</sup> and 70 sqm of terraces with amazing views will surprise you with its great distribution and a lot of space. From each bedroom and living room you have access to terraces and some of them with seaview.

The property has 3 double bedrooms, all equipped with a private balcony, built-in wardrobes, electric blinds and air-conditioning.

The living-dining room includes a comfortable double sofa bed, a dining area with table and chairs and connects to an open plan kitchen fully equipped with appliances such as: refrigerator, oven, microwave, dishwasher, all designed for a practical and functional life. The apartment is furnished and ready to move into.