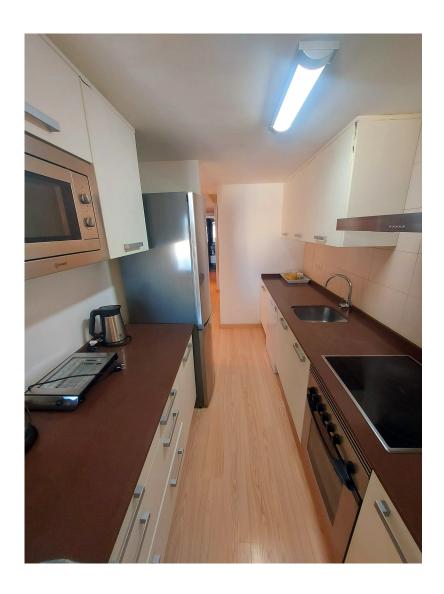

The property has 3 double bedrooms, all equipped with a private balcony, built-in wardrobes, electric blinds and air-conditioning.

The living-dining room includes a comfortable double sofa bed, a dining area with table and chairs and connects to an open plan kitchen fully equipped with appliances such as: refrigerator, oven, microwave, dishwasher, all designed for a practical and functional life. The apartment is furnished and ready to move into.