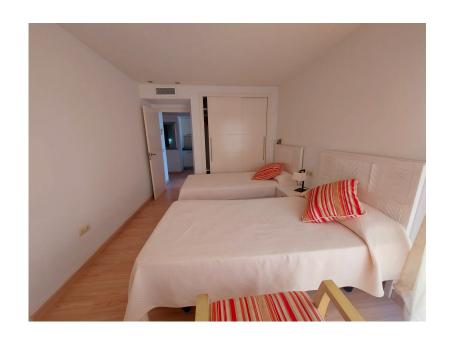

The property has 3 double bedrooms, all equipped with a private balcony, built-in wardrobes, electric blinds and air-conditioning.

The living-dining room includes a comfortable double sofa bed, a dining area with table and chairs and connects to an open plan kitchen fully equipped with appliances such as: refrigerator, oven, microwave, dishwasher, all designed for a practical and functional life. The apartment is furnished and ready to move into.