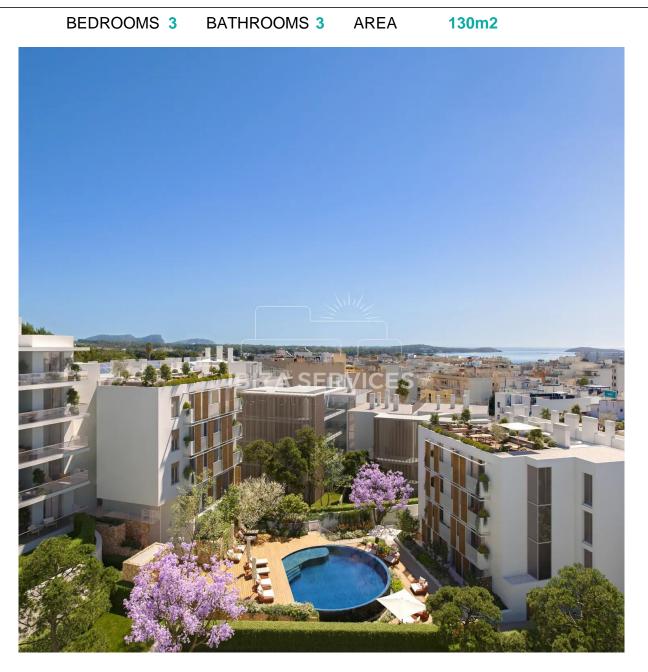

## Park Eularia: Penthouse with Sea View in the Heart of Santa Eularia

Imagine living under the Mediterranean sun, with a sea view and surrounded by lush greenery. In this peaceful corner of Ibiza—where time seems to slow down just a little—Park Eularia is taking shape: a **new development** featuring 38 luxury apartments. Situated just a three-minute walk from the harbour and five minutes from the stunning **Playa de Santa Eulària**, this unique project offers everything you need to fully embrace the island's laid-back lifestyle.

Park Eularia's architecture blends seamlessly with its surroundings: light façades with natural wood accents, large windows, and open spaces create a smooth transition between indoor and outdoor living. Your view overlooks a spacious courtyard with a shared swimming pool measuring an impressive 55 m<sup>2</sup>—an oasis of tranquillity, perfect for sunbathing, reading, or enjoying time with friends and family.

What truly sets Park Eularia apart is the thoughtful distribution of its 38 apartments across two stylish L-shaped buildings. Elevated on a base level for maximum privacy, these buildings also allow for easy movement throughout the complex. With no commercial spaces on the ground floor, residents can enjoy complete peace and quiet, away from the hustle and bustle. Additionally, there is the option to purchase multiple parking spaces, offering extra convenience for residents and their guests.