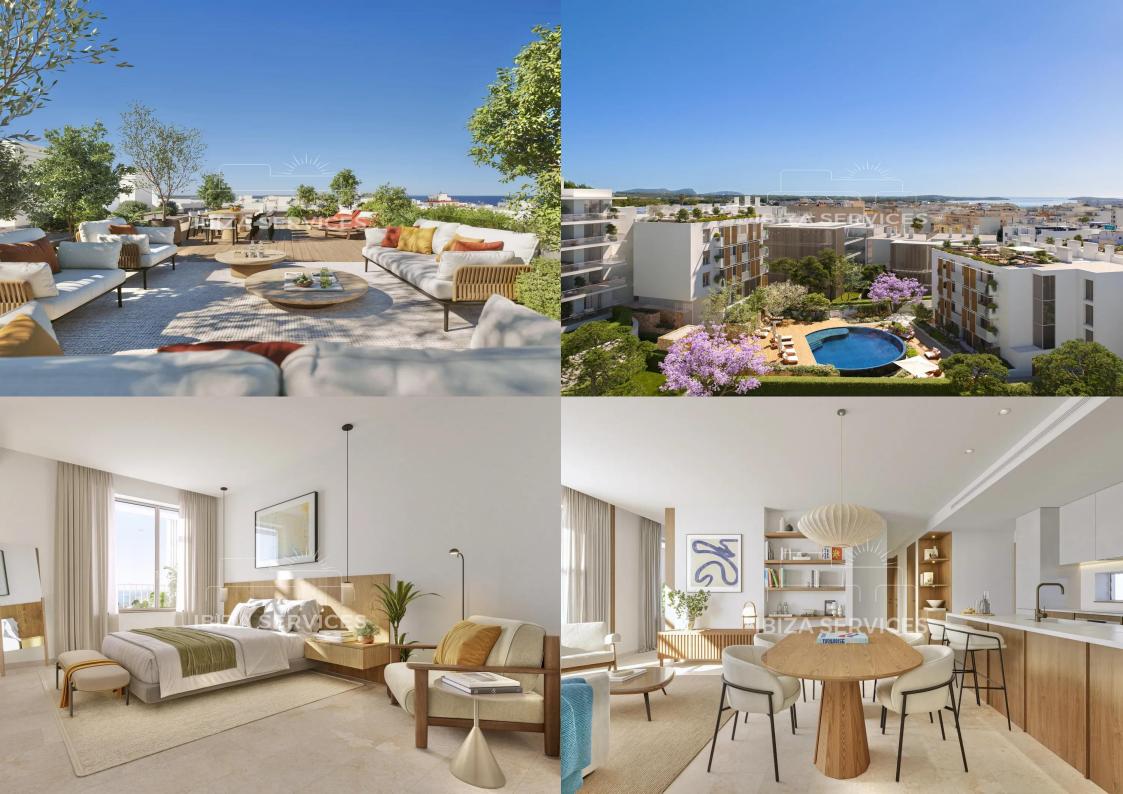

Park Eularia's architecture blends seamlessly with its surroundings: light façades with natural wood accents, large windows, and open spaces create a smooth transition between indoor and outdoor living. Your view overlooks a spacious courtyard with a shared swimming pool measuring an impressive 55 m<sup>2</sup>—an oasis of tranquillity, perfect for sunbathing, reading, or enjoying time with friends and family.

The apartments themselves come in a variety of sizes and layouts, ensuring there is something to suit every preference. Would you prefer two bedrooms or three? One or two bathrooms? Or perhaps you're dreaming of a spacious penthouse with a large rooftop terrace and breathtaking sea views. Modern kitchens and bright living areas provide the perfect setting for cosy evenings as well as entertaining guests. Whatever your lifestyle, Park Eularia has the ideal home for you.