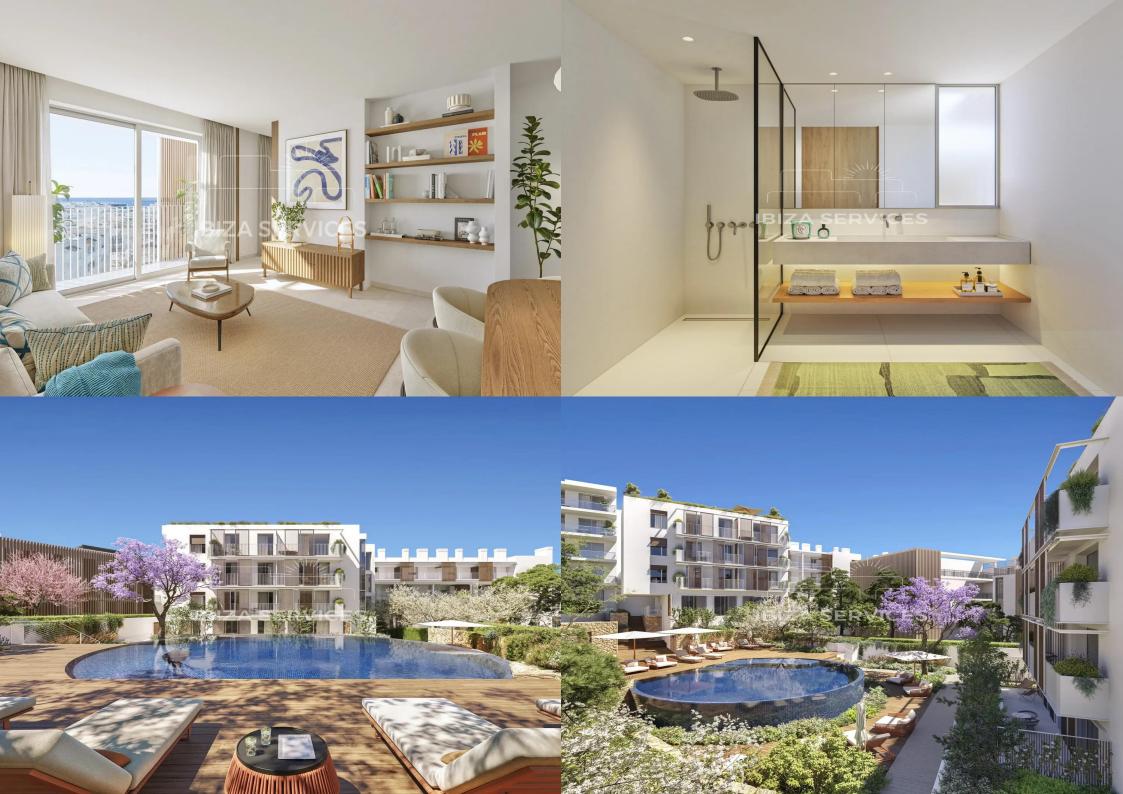

Park Eularia's architecture blends seamlessly with its surroundings: light façades with natural wood accents, large windows, and open spaces create a smooth transition between indoor and outdoor living. Your view overlooks a spacious courtyard with a shared swimming pool measuring an impressive 55 m<sup>2</sup>—an oasis of tranquillity, perfect for sunbathing, reading, or enjoying time with friends and family.

What truly sets Park Eularia apart is the thoughtful distribution of its 38 apartments across two stylish L-shaped buildings. Elevated on a base level for maximum privacy, these buildings also allow for easy movement throughout the complex. With no commercial spaces on the ground floor, residents can enjoy complete peace and quiet, away from the hustle and bustle. Additionally, there is the option to purchase multiple parking spaces, offering extra convenience for residents and their guests.

The apartments themselves come in a variety of sizes and layouts, ensuring there is something to suit every preference. Would you prefer two bedrooms or three? One or two bathrooms? Or perhaps you're dreaming of a spacious penthouse with a large rooftop terrace and breathtaking sea views. Modern kitchens and bright living areas provide the perfect setting for cosy evenings as well as entertaining guests. Whatever your lifestyle, Park Eularia has the ideal home for you.