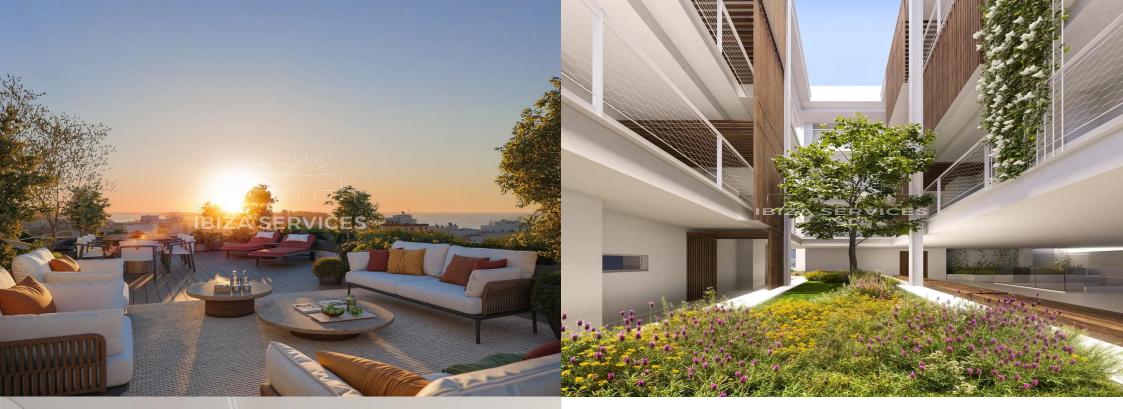

Park Eularia's architecture blends seamlessly with its surroundings: light façades with natural wood accents, large windows, and open spaces create a smooth transition between indoor and outdoor living. Your view overlooks a spacious courtyard with a shared swimming pool measuring an impressive 55 m<sup>2</sup>—an oasis of tranquillity, perfect for sunbathing, reading, or enjoying time with friends and family.

What truly sets Park Eularia apart is the thoughtful distribution of its 38 apartments across two stylish L-shaped buildings. Elevated on a base level for maximum privacy, these buildings also allow for easy movement throughout the complex. With no commercial spaces on the ground floor, residents can enjoy complete peace and quiet, away from the hustle and bustle. Additionally, there is the option to purchase multiple parking spaces, offering extra convenience for residents and their guests.