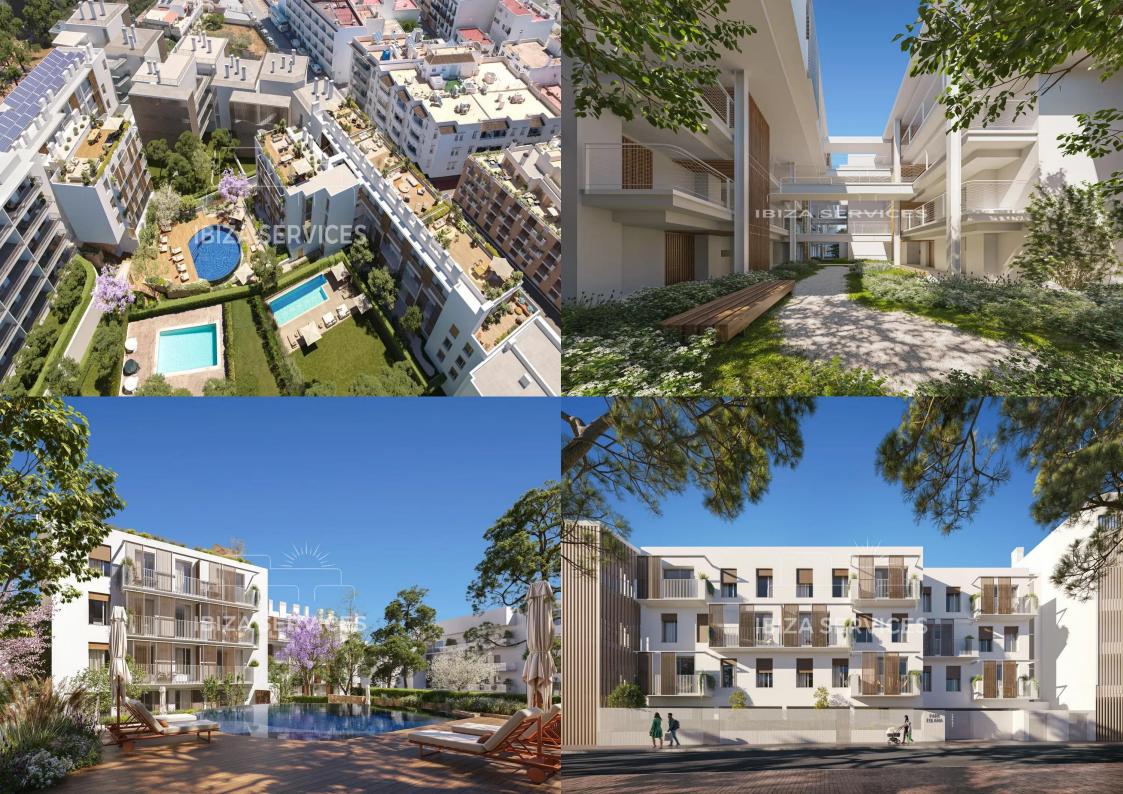

Park Eularia's architecture blends seamlessly with its surroundings: light façades with natural wood accents, large windows, and open spaces create a smooth transition between indoor and outdoor living. Your view overlooks a spacious courtyard with a shared swimming pool measuring an impressive 55 m<sup>2</sup>—an oasis of tranquillity, perfect for sunbathing, reading, or enjoying time with friends and family.

What truly sets Park Eularia apart is the thoughtful distribution of its 38 apartments across two stylish L-shaped buildings. Elevated on a base level for maximum privacy, these buildings also allow for easy movement throughout the complex. With no commercial spaces on the ground floor, residents can enjoy complete peace and quiet, away from the hustle and bustle. Additionally, there is the option to purchase multiple parking spaces, offering extra convenience for residents and their guests.