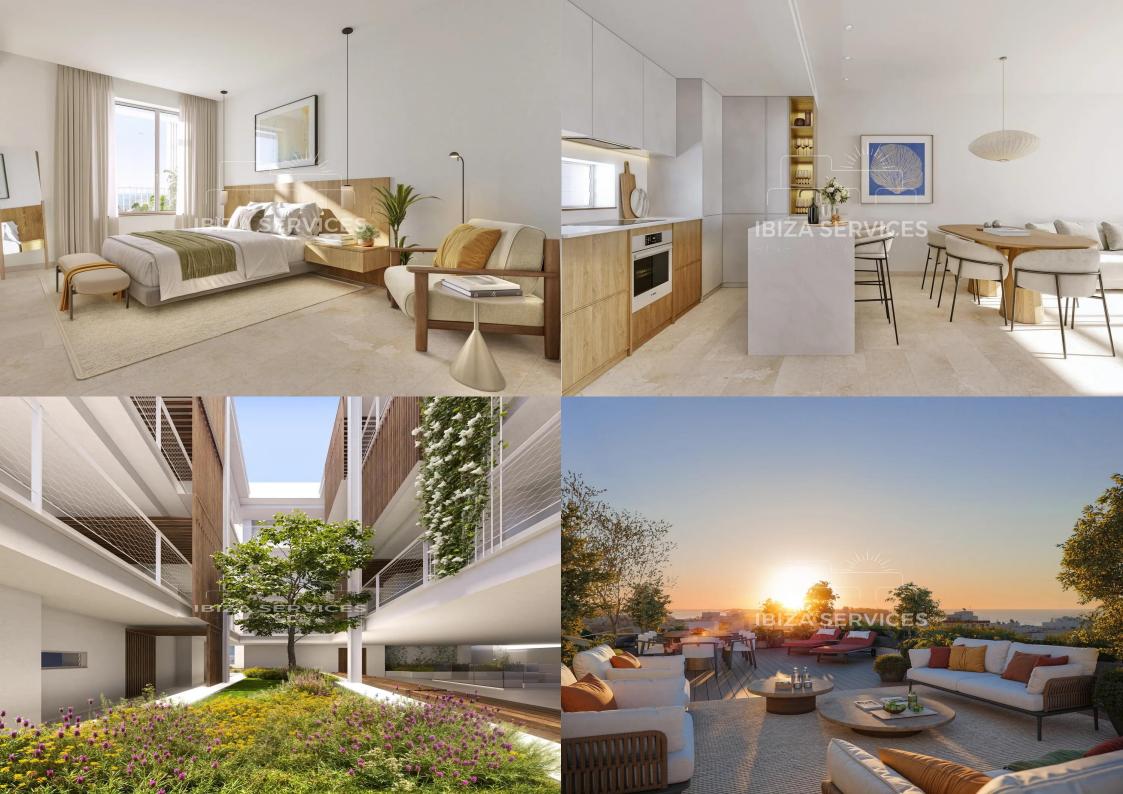

Park Eulària's architecture blends seamlessly with its surroundings: **light façades with natural wood accents, large windows, and open spaces** create a smooth transition between indoor and outdoor living. Your view overlooks a **spacious courtyard with a shared swimming pool measuring an impressive 55 m<sup>2</sup>**—an oasis of tranquillity, perfect for sunbathing, reading, or spending time with friends and family.

The apartments themselves come in a variety of sizes and layouts, ensuring there is something to suit every preference. Would you prefer two bedrooms or three? One or two bathrooms? Or perhaps you're dreaming of a spacious penthouse with a large rooftop terrace and breathtaking sea views. Modern kitchens and bright living areas provide the perfect setting for cosy evenings as well as entertaining guests. Whatever your lifestyle, Park Eulària has the ideal home for you.