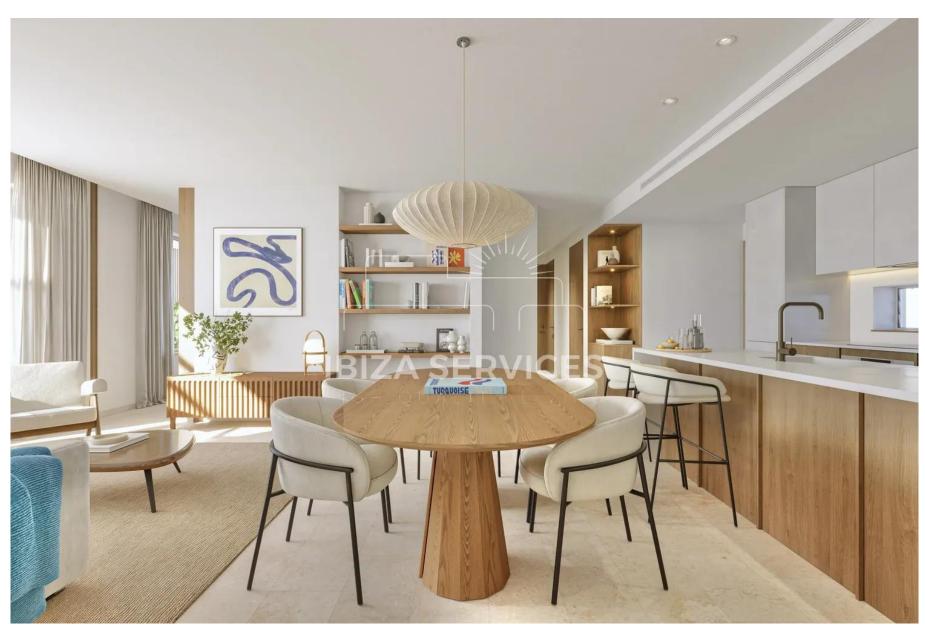

Park Eulària's architecture blends seamlessly with its surroundings: **light façades with natural wood accents, large windows, and open spaces** create a smooth transition between indoor and outdoor living. Your view overlooks a **spacious courtyard with a shared swimming pool measuring an impressive 55 m<sup>2</sup>**—an oasis of tranquillity, perfect for sunbathing, reading, or spending time with friends and family.

The apartments themselves come in a variety of sizes and layouts, ensuring there is something to suit every preference. Would you prefer two bedrooms or three? One or two bathrooms? Or perhaps you're dreaming of a spacious penthouse with a large rooftop terrace and breathtaking sea views. Modern kitchens and bright living areas provide the perfect setting for cosy evenings as well as entertaining guests. Whatever your lifestyle, Park Eulària has the ideal home for you.