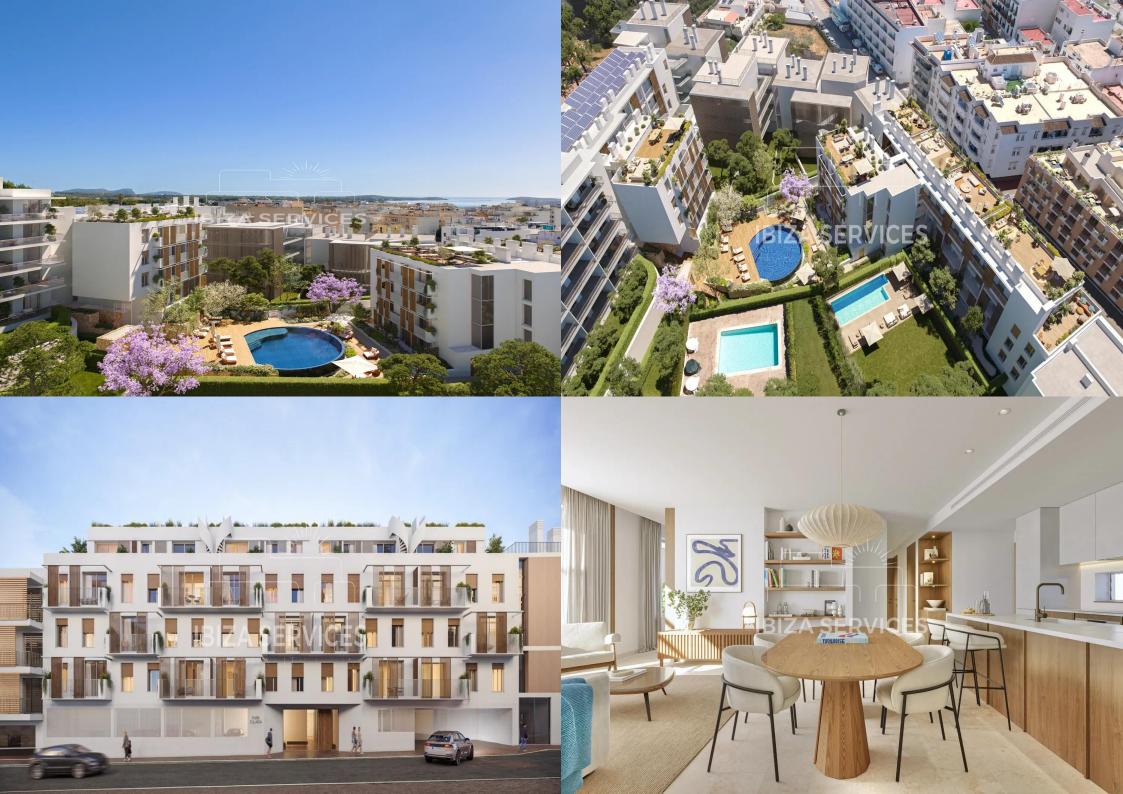

Park Eulària's architecture blends seamlessly with its surroundings: **light façades with natural wood accents, large windows, and open spaces** create a smooth transition between indoor and outdoor living. Your view overlooks a **spacious courtyard with a shared swimming pool measuring an impressive 55 m<sup>2</sup>**—an oasis of tranquillity, perfect for sunbathing, reading, or spending time with friends and family.

What truly sets Park Eulària apart is the **thoughtful layout of its 38 apartments**, distributed across two stylish L-shaped buildings. Elevated on a base level for **maximum privacy**, these buildings also allow for easy movement throughout the complex. With **no commercial spaces on the ground floor**, residents can enjoy complete peace and quiet, away from the hustle and bustle. Additionally, there is the option to **purchase multiple parking spaces**, offering extra convenience for residents and their guests.