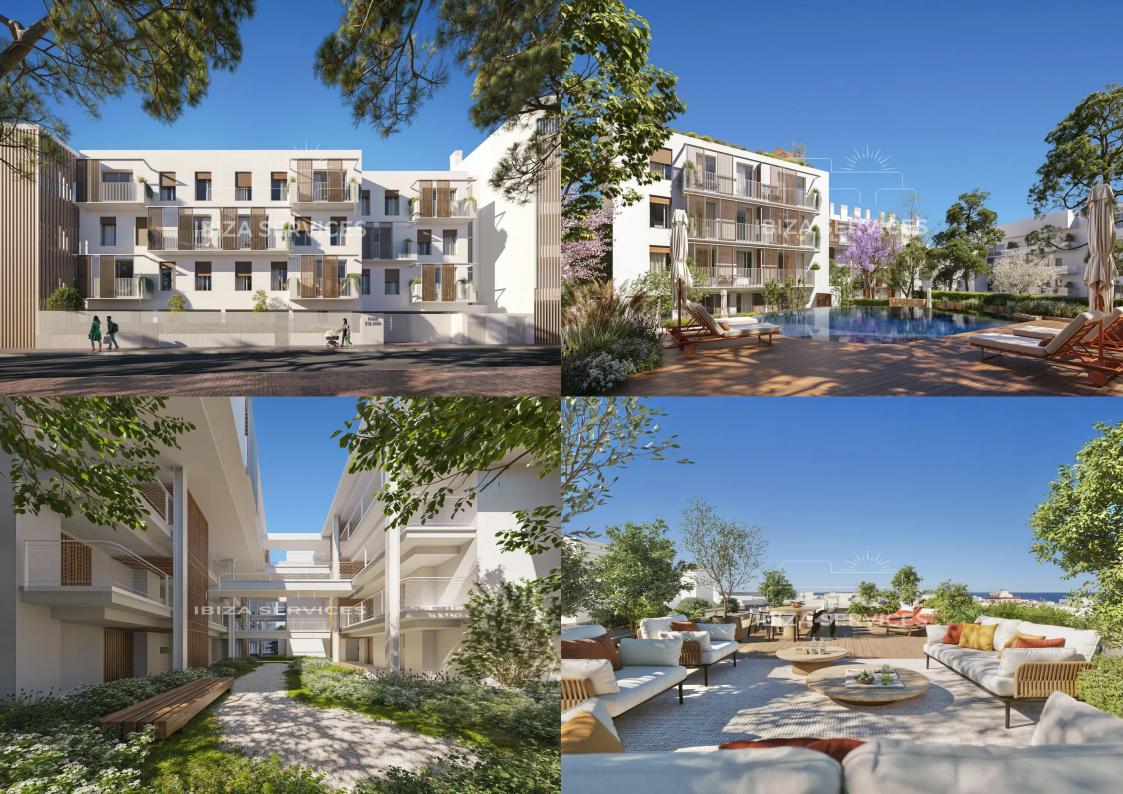

Park Eulària's architecture blends seamlessly with its surroundings: **light façades with natural wood accents, large windows, and open spaces** create a smooth transition between indoor and outdoor living. Your view overlooks a **spacious courtyard with a shared swimming pool measuring an impressive 55 m<sup>2</sup>**—an oasis of tranquillity, perfect for sunbathing, reading, or spending time with friends and family.

What truly sets Park Eulària apart is the **thoughtful layout of its 38 apartments**, distributed across two stylish L-shaped buildings. Elevated on a base level for **maximum privacy**, these buildings also allow for easy movement throughout the complex. With **no commercial spaces on the ground floor**, residents can enjoy complete peace and quiet, away from the hustle and bustle. Additionally, there is the option to **purchase multiple parking spaces**, offering extra convenience for residents and their guests.