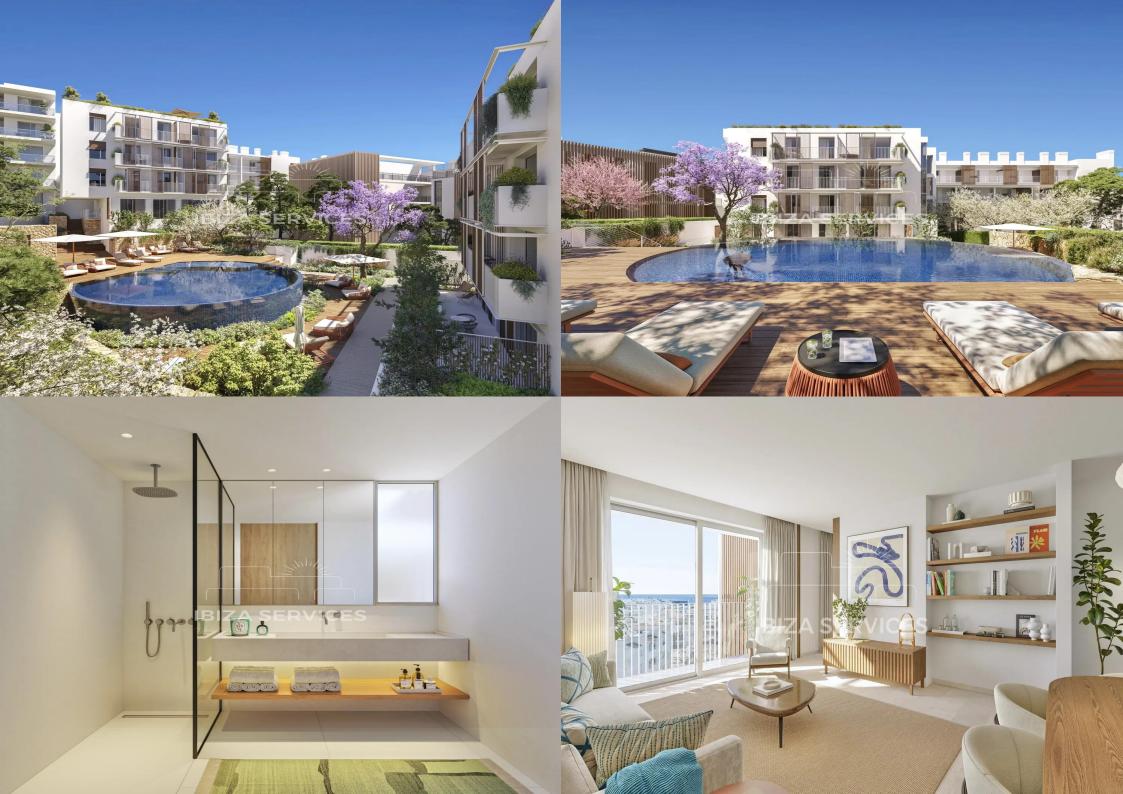

Park Eulària's architecture blends seamlessly with its surroundings: **light façades with natural wood accents, large windows, and open spaces** create a smooth transition between indoor and outdoor living. Your view overlooks a **spacious courtyard with a shared swimming pool measuring an impressive 55 m<sup>2</sup>**—an oasis of tranquillity, perfect for sunbathing, reading, or spending time with friends and family.

What truly sets Park Eulària apart is the **thoughtful layout of its 38 apartments**, distributed across two stylish L-shaped buildings. Elevated on a base level for **maximum privacy**, these buildings also allow for easy movement throughout the complex. With **no commercial spaces on the ground floor**, residents can enjoy complete peace and quiet, away from the hustle and bustle. Additionally, there is the option to **purchase multiple parking spaces**, offering extra convenience for residents and their guests.

The apartments themselves come in a variety of sizes and layouts, ensuring there is something to suit every preference. Would you prefer two bedrooms or three? One or two bathrooms? Or perhaps you're dreaming of a spacious penthouse with a large rooftop terrace and breathtaking sea views. Modern kitchens and bright living areas provide the perfect setting for cosy evenings as well as entertaining guests. Whatever your lifestyle, Park Eulària has the ideal home for you.