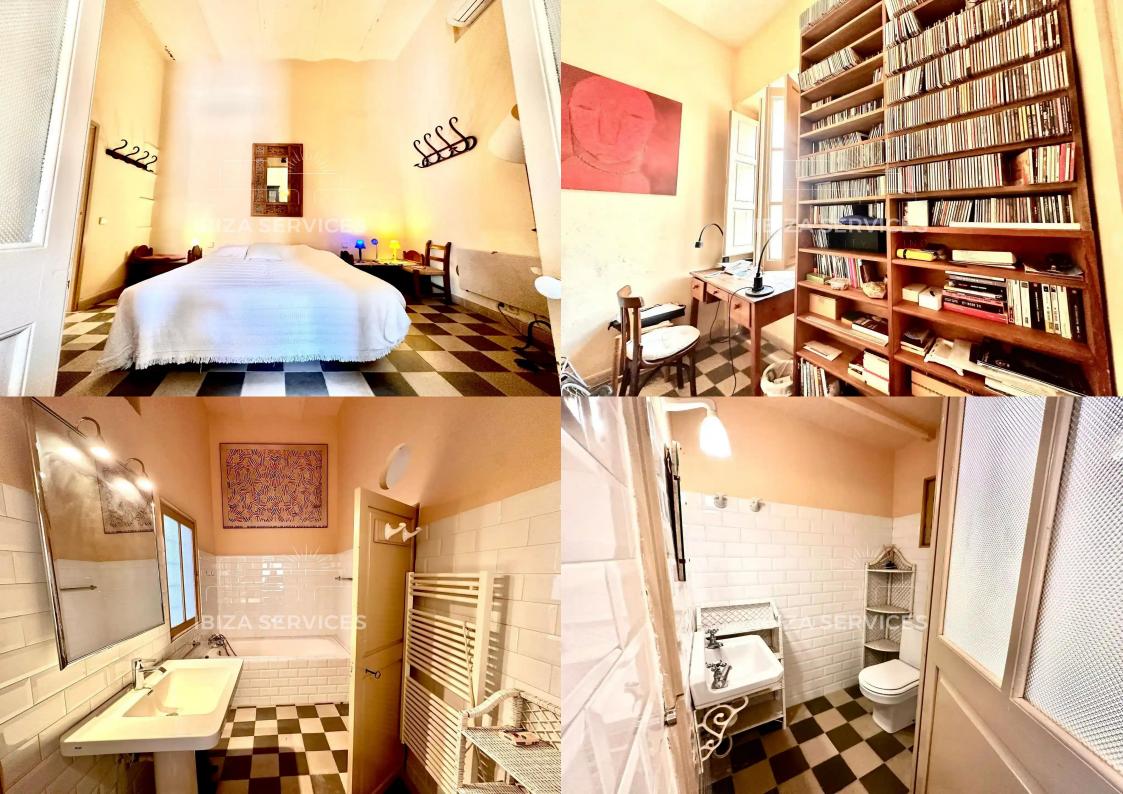

## **Charming and Two bedrooms Apartment in the Heart of Ibiza Seasonal Rental**

Available for the season advance payment required for the season, this 70m² apartment is ideally located in the heart of Ibiza's city center, on a lively square and within immediate proximity to shops, restaurants, and services. Bright and featuring high ceilings, it offers a pleasant and functional living space. It consists of two bedrooms—one with a double bed and the other with a single bed—a bathroom with a bathtub, and a fully equipped kitchen. The spacious and luminous living room provides a comfortable space to relax. Thanks to its prime location, it offers easy access to all amenities and the unique atmosphere of the city.