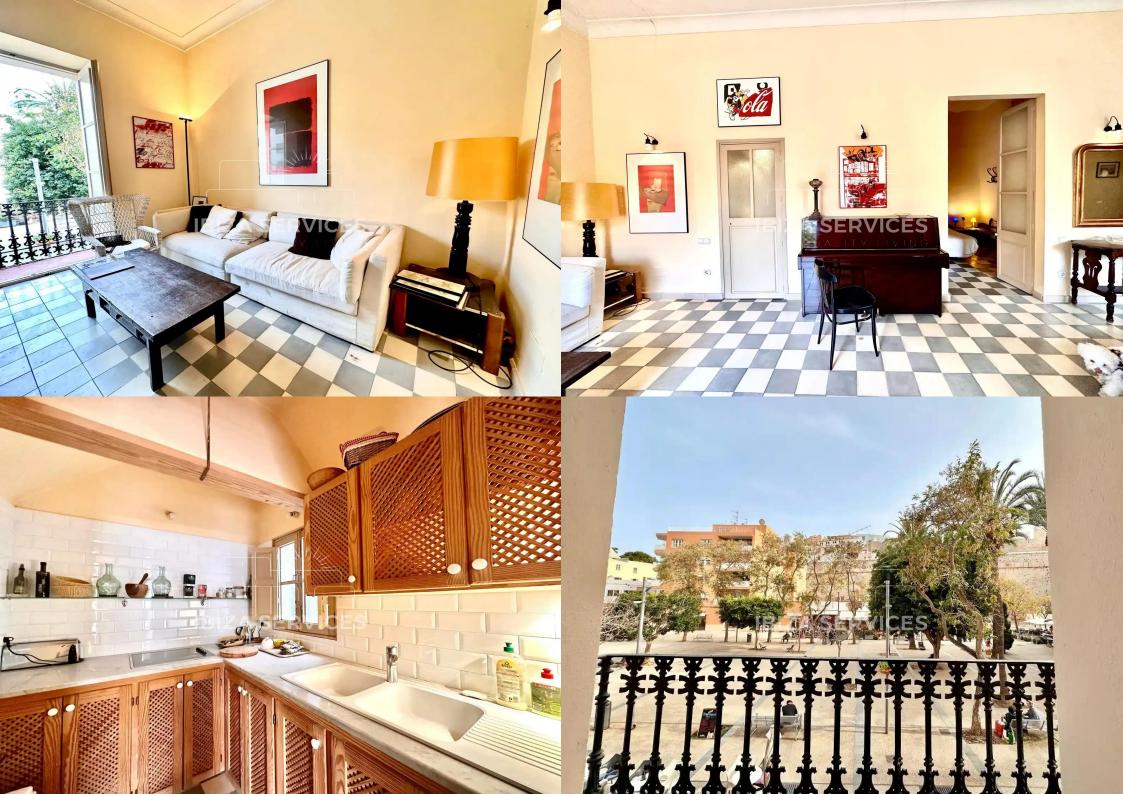

## **Charming and Two bedrooms Apartment in the Heart of Ibiza Seasonal Rental**

Available for the season advance payment required for the season, this 70m² apartment is ideally located in the heart of Ibiza's city center, on a lively square and within immediate proximity to shops, restaurants, and services. Bright and featuring high ceilings, it offers a pleasant and functional living space. It consists of two bedrooms—one with a double bed and the other with a single bed—a bathroom with a bathtub, and a fully equipped kitchen. The spacious and luminous living room provides a comfortable space to relax. Thanks to its prime location, it offers easy access to all amenities and the unique atmosphere of the city.