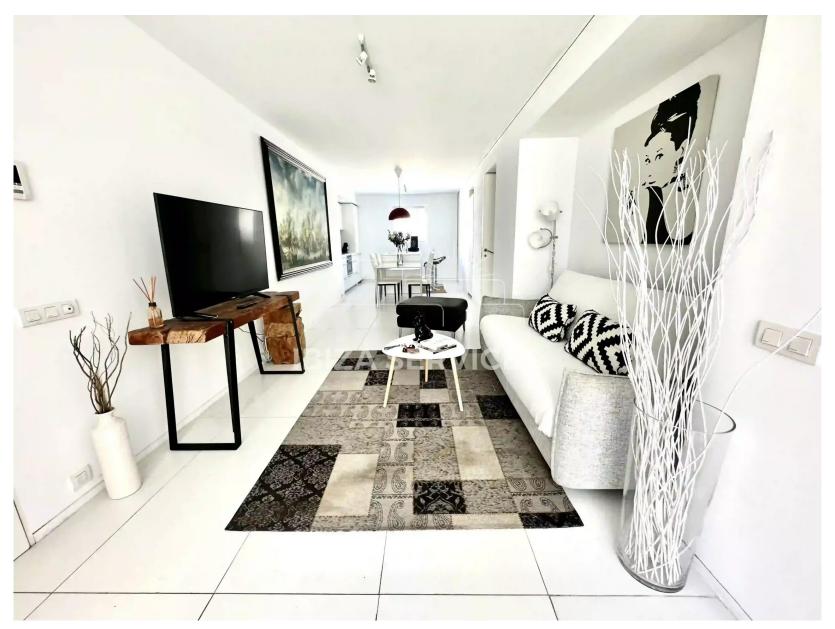

The bright main living area opens onto a balcony with outdoor furniture, offering a view of the iconic building's pool. The balcony can be fully opened, creating a seamless transition between indoor and outdoor spaces. The openplan kitchen, equipped with a central island, is ideal for entertaining, while the spacious living room invites relaxation and socializing.

The apartment is sold partially furnished and also comes with a private parking space for added convenience. A true haven of peace, combining modern comfort with renowned aesthetics, in the heart of one of the most sought-after neighborhoods.