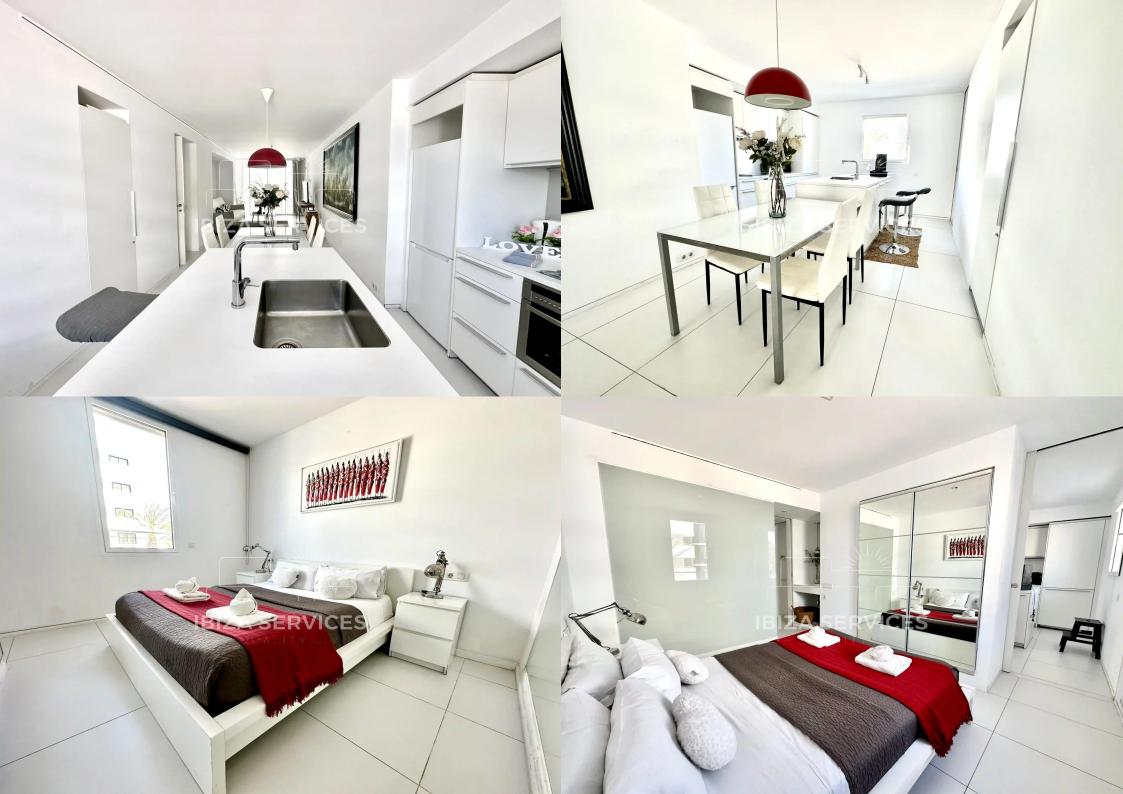

## Luxury 2-Bedroom Apartment at Patio Blanco – Designed by Jean Nouvel

Located in the prestigious Patio Blanco building, designed by the famous architect Jean Nouvel, this 2-bedroom apartment offers a modern living environment. With optimized space and high-quality finishes, it includes two spacious bedrooms, each with its own en-suite bathroom and large walk-in closet.

The bright main living area opens onto a balcony with outdoor furniture, offering a view of the iconic building's pool. The balcony can be fully opened, creating a seamless transition between indoor and outdoor spaces. The openplan kitchen, equipped with a central island, is ideal for entertaining, while the spacious living room invites relaxation and socializing.