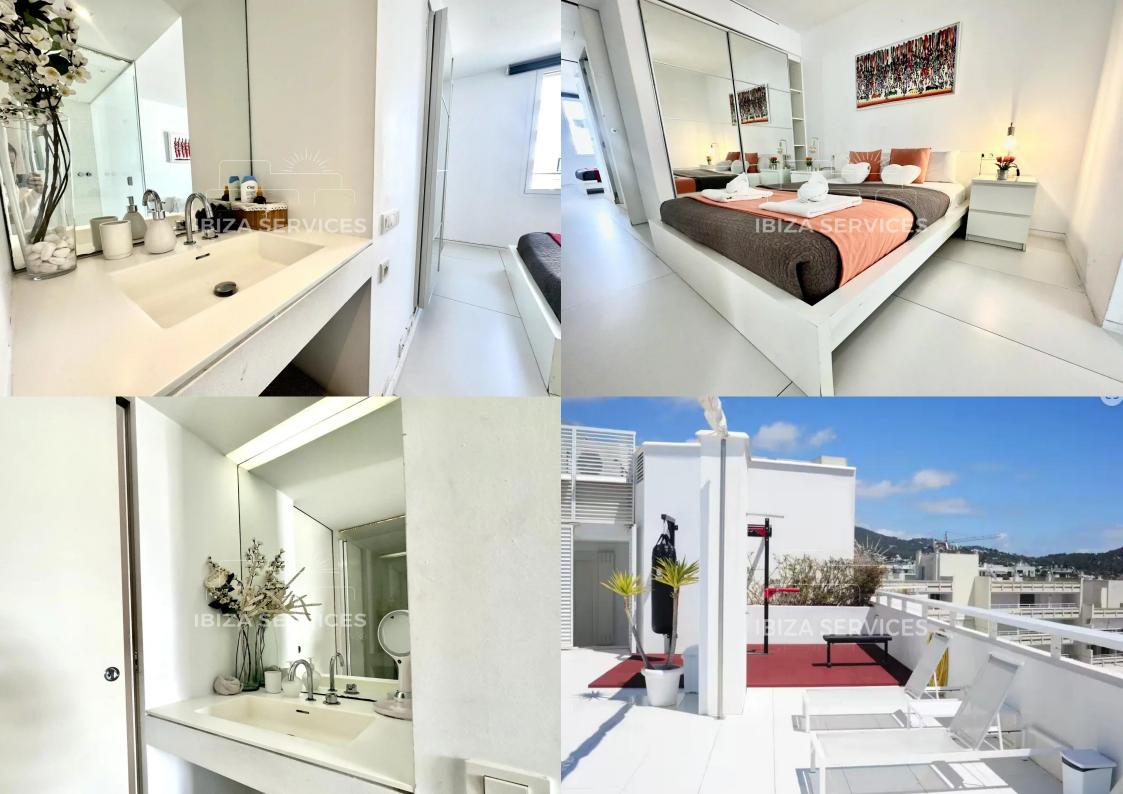

## Luxury 2-Bedroom Apartment at Patio Blanco – Designed by Jean Nouvel

Located in the prestigious Patio Blanco building, designed by the famous architect Jean Nouvel, this 2-bedroom apartment offers a modern living environment. With optimized space and high-quality finishes, it includes two spacious bedrooms, each with its own en-suite bathroom and large walk-in closet.

The bright main living area opens onto a balcony with outdoor furniture, offering a view of the iconic building's pool. The balcony can be fully opened, creating a seamless transition between indoor and outdoor spaces. The openplan kitchen, equipped with a central island, is ideal for entertaining, while the spacious living room invites relaxation and socializing.