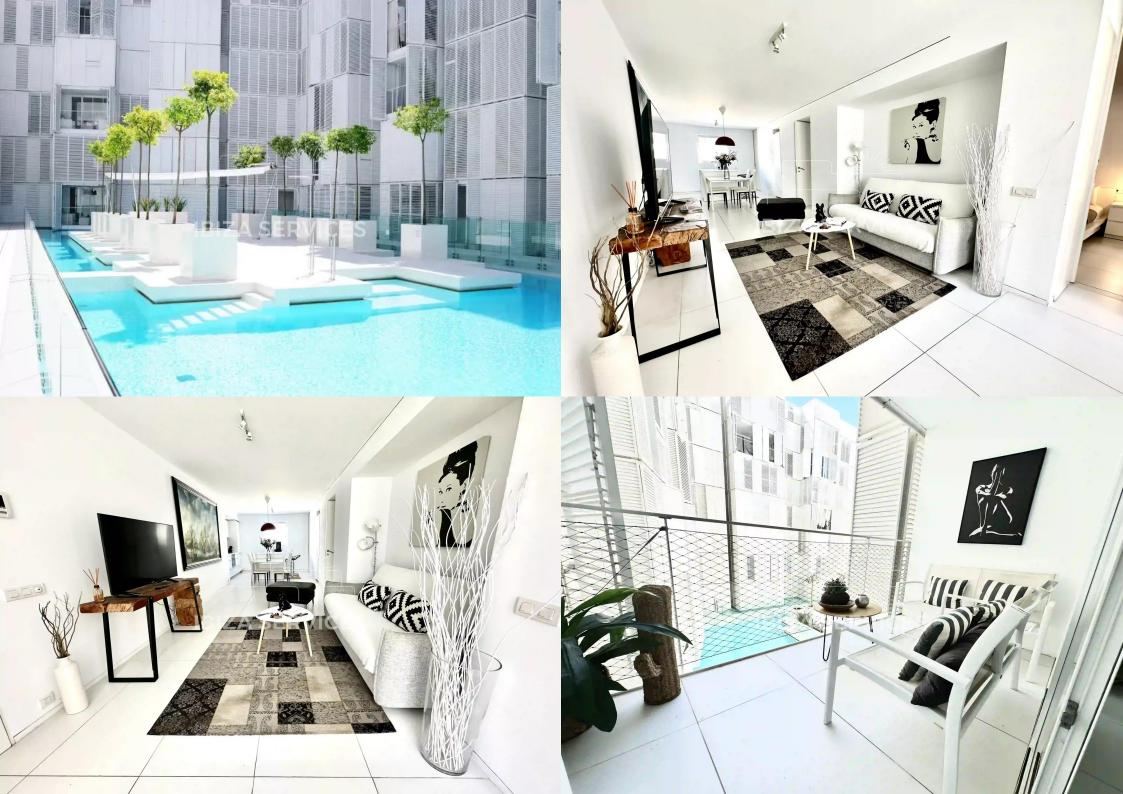

The bright main living area opens onto a balcony with outdoor furniture, offering a view of the iconic building's pool. The balcony can be fully opened, creating a seamless transition between indoor and outdoor spaces. The openplan kitchen, equipped with a central island, is ideal for entertaining, while the spacious living room invites relaxation and socializing.

The apartment is sold partially furnished and also comes with a private parking space for added convenience. A true haven of peace, combining modern comfort with renowned aesthetics, in the heart of one of the most sought-after neighborhoods.