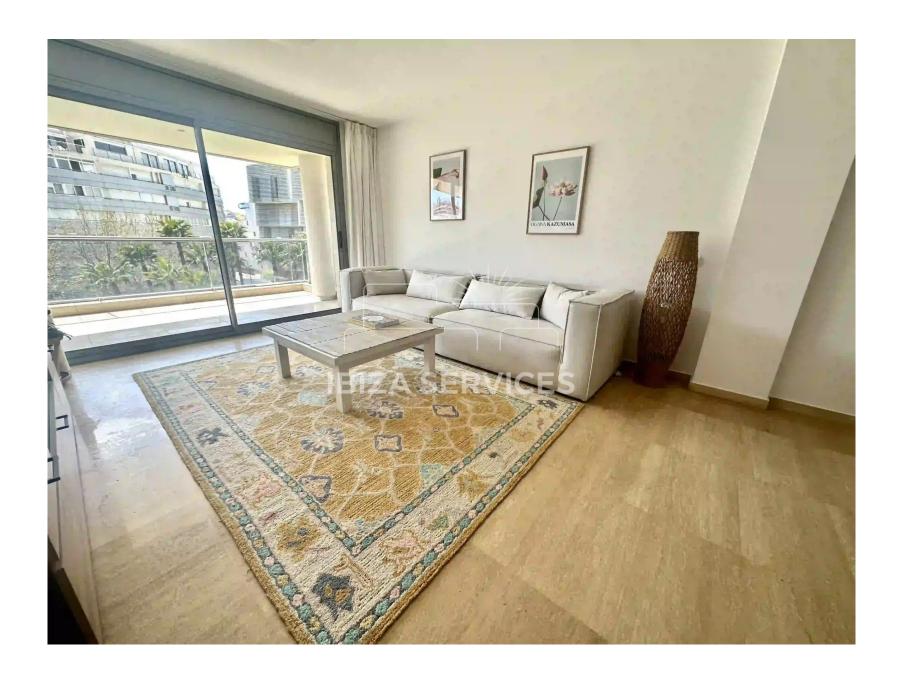

Full season (Temporada): €24,000 + agency fees

Located in the sought-after Ibiza Nueva residence, this bright 90 m<sup>2</sup> apartment offers a comfortable and stylish stay in the heart of Marina Botafoch. It features two bedrooms and two bathrooms, perfect for families or groups of friends.

The spacious living room includes a cozy lounge area with a flat-screen TV and a dining area, while the separate kitchen is fully equipped for your convenience.

The master bedroom comes with a queen-size bed, an en-suite bathroom, a large walk-in closet, and direct access to the terrace. The second bedroom has two single beds that can be joined to create a double bed, depending on your preference.