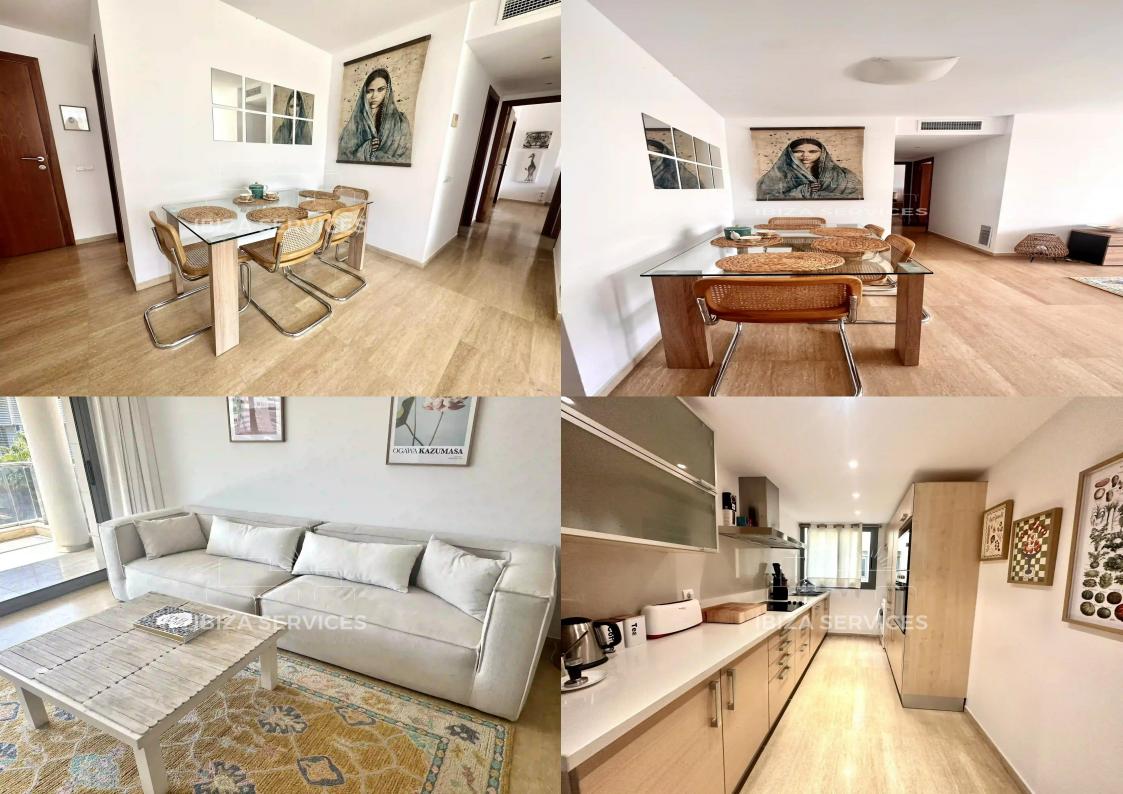

The spacious living room includes a cozy lounge area with a flat-screen TV and a dining area, while the separate kitchen is fully equipped for your convenience.

The master bedroom comes with a queen-size bed, an en-suite bathroom, a large walk-in closet, and direct access to the terrace. The second bedroom has two single beds that can be joined to create a double bed, depending on your preference.