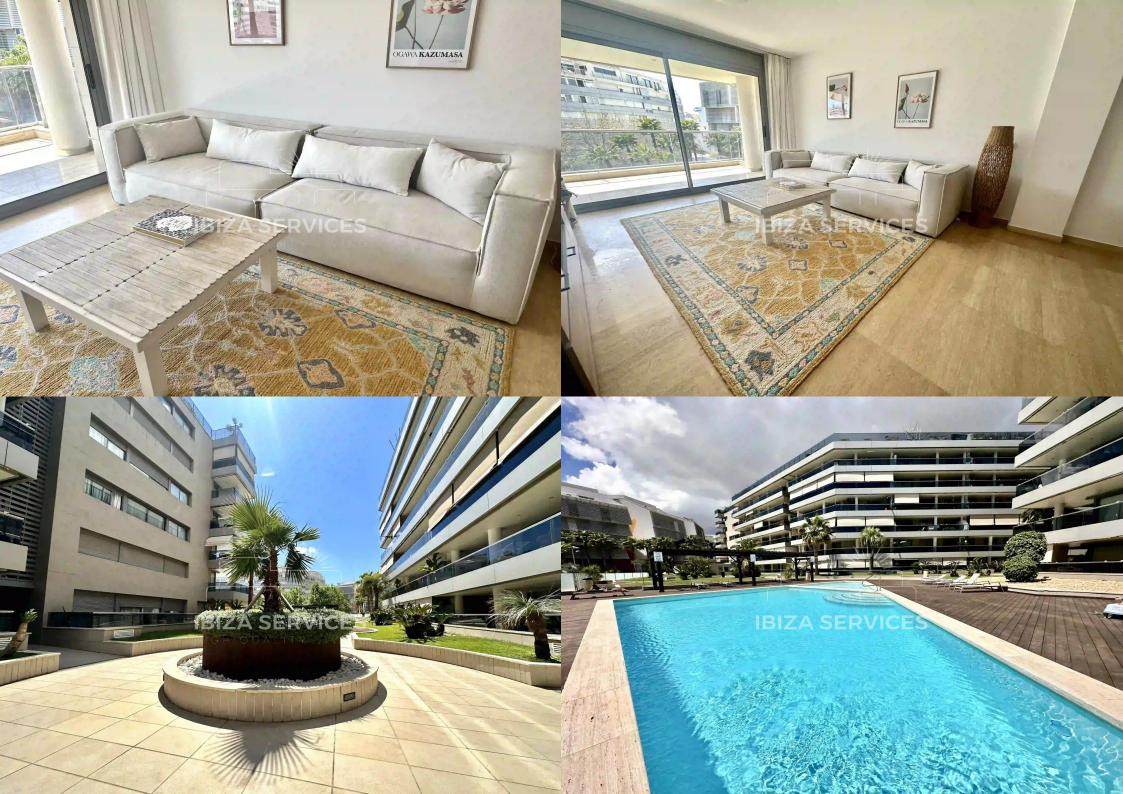

Full season (Temporada): €24,000 + agency fees

Located in the sought-after Ibiza Nueva residence, this bright 90 m<sup>2</sup> apartment offers a comfortable and stylish stay in the heart of Marina Botafoch. It features two bedrooms and two bathrooms, perfect for families or groups of friends.

You'll also enjoy the large terrace equipped with a comfortable lounge area and outdoor dining space — perfect for relaxing or entertaining.

The residence is ideally located just a few minutes' walk from Talamanca Beach, right in the heart of Ibiza. Downstairs, you'll find a premium organic supermarket, a high-end gym, and an artisanal ice cream shop.