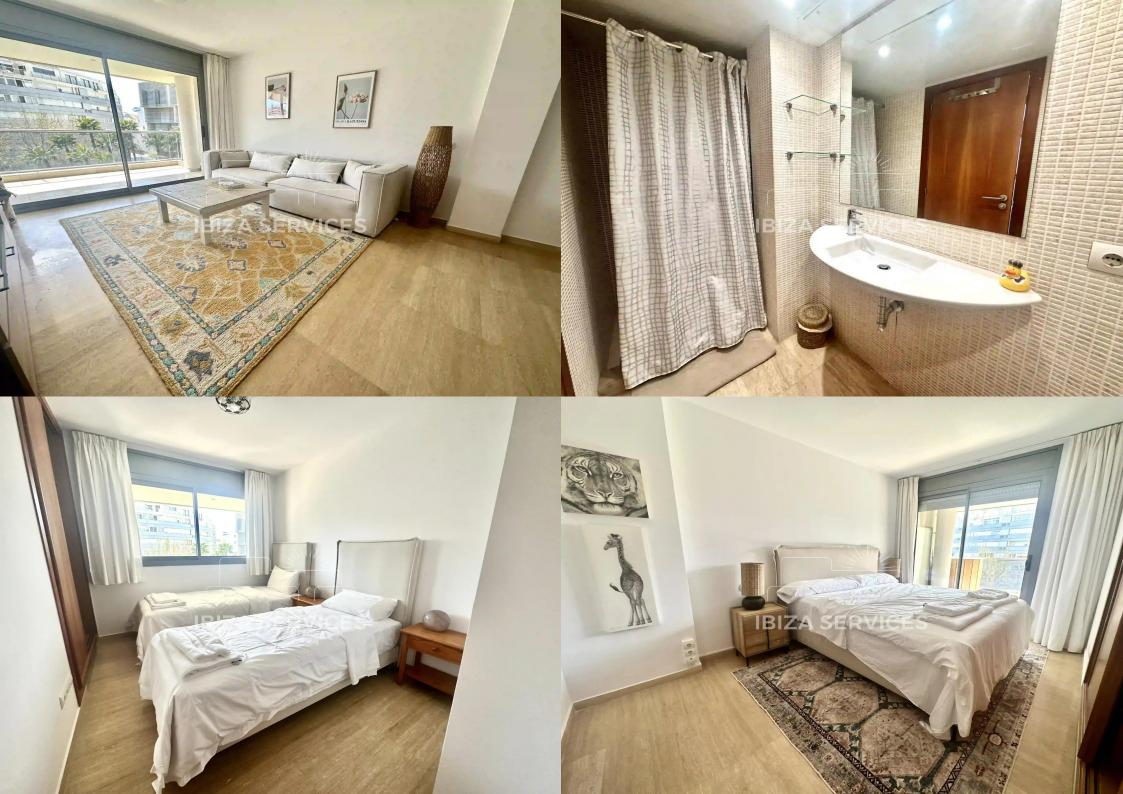

The spacious living room includes a cozy lounge area with a flat-screen TV and a dining area, while the separate kitchen is fully equipped for your convenience.

The master bedroom comes with a queen-size bed, an en-suite bathroom, a large walk-in closet, and direct access to the terrace. The second bedroom has two single beds that can be joined to create a double bed, depending on your preference.