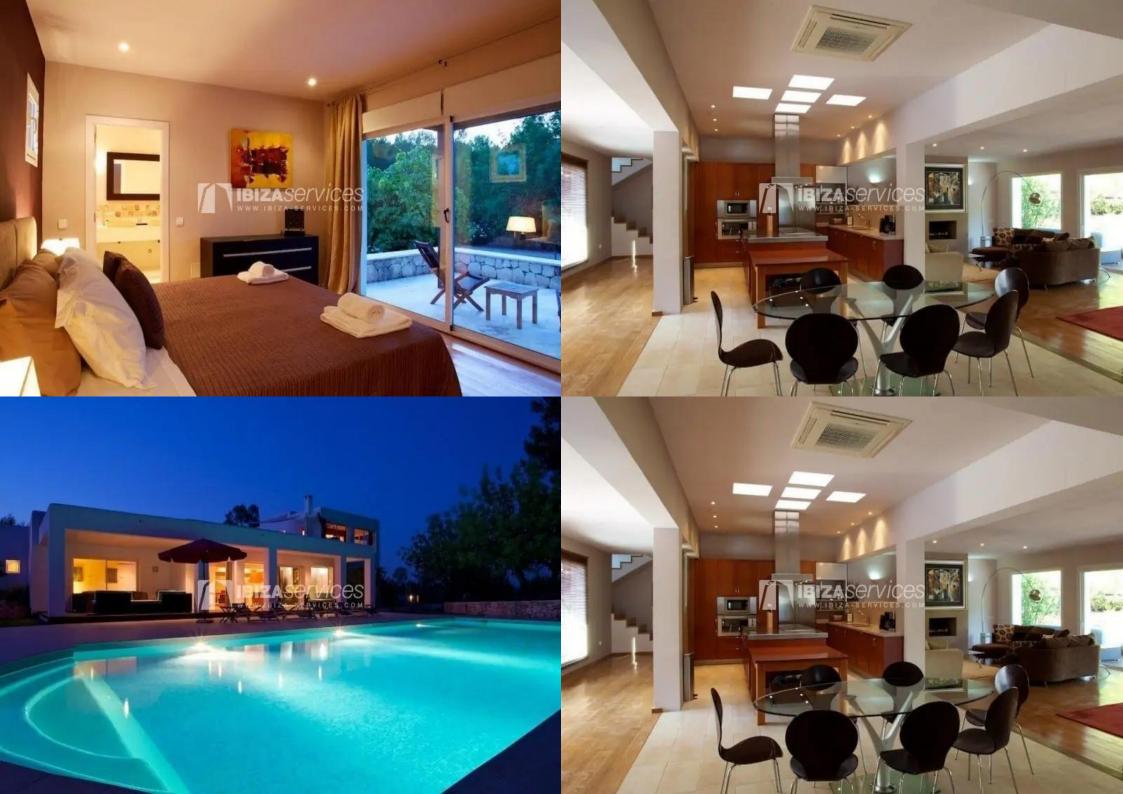

## Large contemporary house between San Gertrudis and San Lorenzo

This recently built contemporary large luxury villa offers peace, serenity and privacy with impressive style. It is laid out with a large open plan living area leading through huge sliding glass doors onto a large pool and terrace. It's the perfect relax villa offering good views of the pool from the open kitchen making it ideal for families. There is also a fully equipped outdoor kitchen with gas fired BBQ and dining area with large antique table and seating for 10. There is a beautiful Bali house overlooking the pool for chilling out and a pool side sound system to laze away the days listening to your favorite tunes.

There are four bedrooms all with en-suite bathrooms, inc one twin and one with an additional pull down sofa bed suitable for children. The master bedroom has additional privacy on the first floor with a dressing room and access to the roof terrace for private sunbathing. This room also has a free standing bath and wall mounted TV & DVD player. There are two lounge areas; one with open fireplace and three large sofas and one for viewing the large plasma with DVD and satellite TV. There is a modern dining table adjacent to the fully equipped modern kitchen for breakfasting indoors if required. It also has a fully equipped laundry room, as well as an office area with desk and printer.