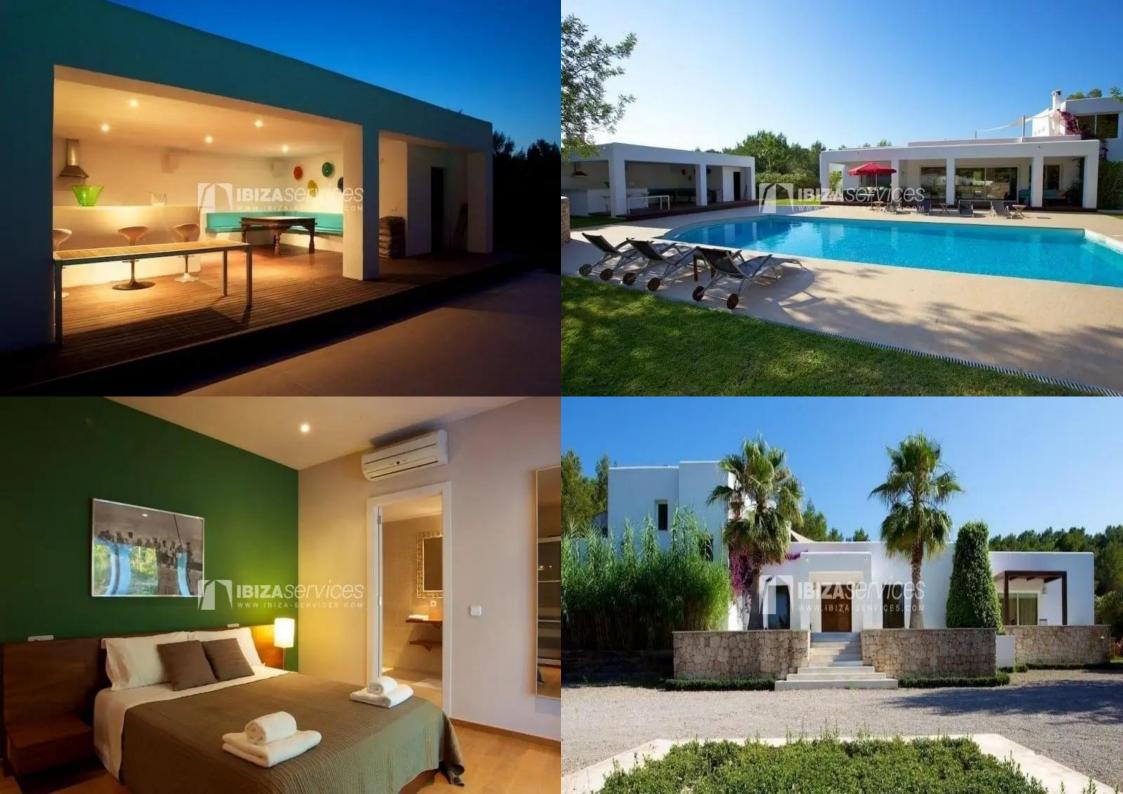

## Large contemporary house between San Gertrudis and San Lorenzo

This recently built contemporary large luxury villa offers peace, serenity and privacy with impressive style. It is laid out with a large open plan living area leading through huge sliding glass doors onto a large pool and terrace. It's the perfect relax villa offering good views of the pool from the open kitchen making it ideal for families. There is also a fully equipped outdoor kitchen with gas fired BBQ and dining area with large antique table and seating for 10. There is a beautiful Bali house overlooking the pool for chilling out and a pool side sound system to laze away the days listening to your favorite tunes.

Outside is a beautiful mature garden featuring a large swimming pool and large. Shaded terrace area with full seating for numerous guests. There is an orange grove providing fresh oranges for juicing (in season) and a full floodlit tennis court and racquets. Fully air conditioned with under floor heating. Wireless internet access.