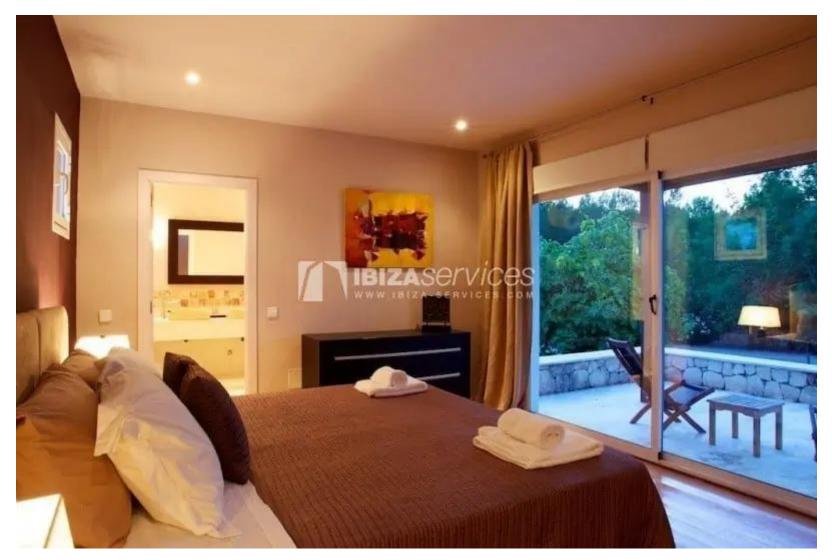

There are four bedrooms all with en-suite bathrooms, inc one twin and one with an additional pull down sofa bed suitable for children. The master bedroom has additional privacy on the first floor with a dressing room and access to the roof terrace for private sunbathing. This room also has a free standing bath and wall mounted TV & DVD player. There are two lounge areas; one with open fireplace and three large sofas and one for viewing the large plasma with DVD and satellite TV. There is a modern dining table adjacent to the fully equipped modern kitchen for breakfasting indoors if required. It also has a fully equipped laundry room, as well as an office area with desk and printer.