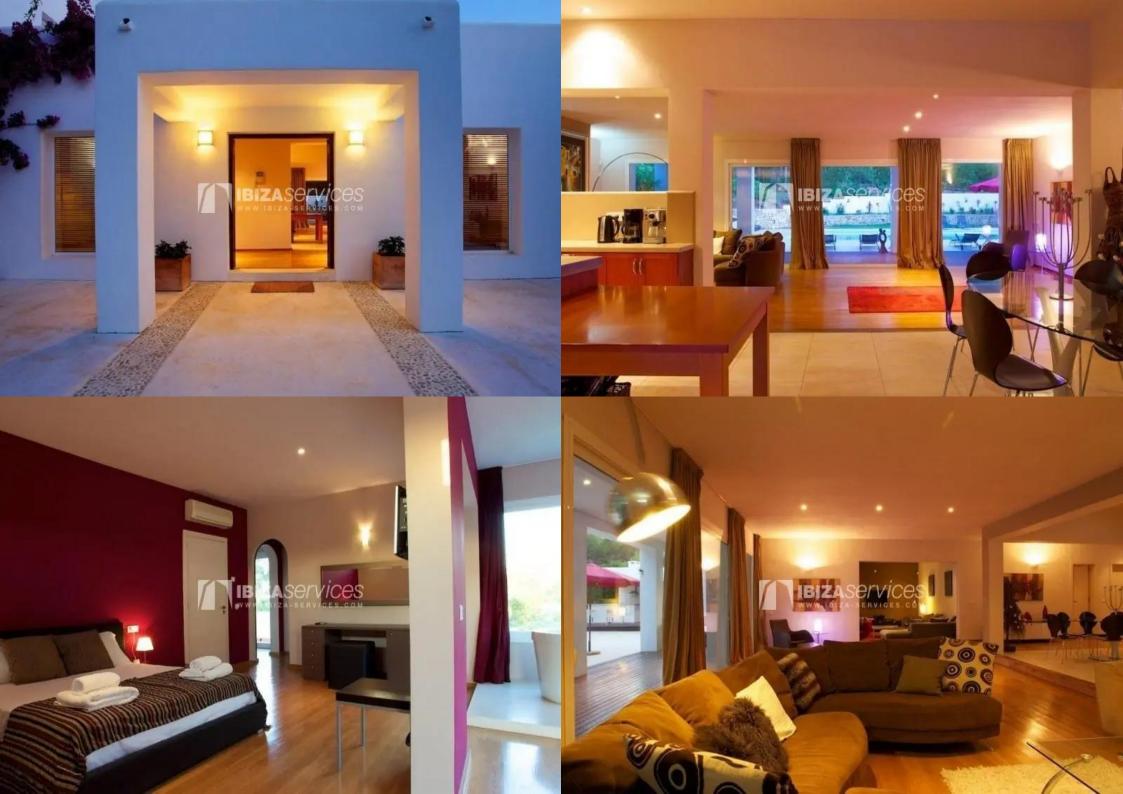

## Large contemporary house between San Gertrudis and San Lorenzo

This recently built contemporary large luxury villa offers peace, serenity and privacy with impressive style. It is laid out with a large open plan living area leading through huge sliding glass doors onto a large pool and terrace. It's the perfect relax villa offering good views of the pool from the open kitchen making it ideal for families. There is also a fully equipped outdoor kitchen with gas fired BBQ and dining area with large antique table and seating for 10. There is a beautiful Bali house overlooking the pool for chilling out and a pool side sound system to laze away the days listening to your favorite tunes.

There are four bedrooms all with en-suite bathrooms, inc one twin and one with an additional pull down sofa bed suitable for children. The master bedroom has additional privacy on the first floor with a dressing room and access to the roof terrace for private sunbathing. This room also has a free standing bath and wall mounted TV & DVD player. There are two lounge areas; one with open fireplace and three large sofas and one for viewing the large plasma with DVD and satellite TV. There is a modern dining table adjacent to the fully equipped modern kitchen for breakfasting indoors if required. It also has a fully equipped laundry room, as well as an office area with desk and printer.