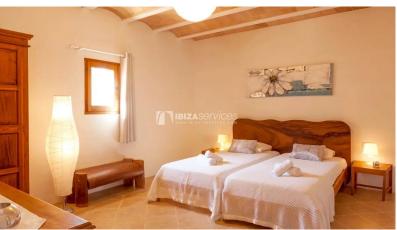

## Small ibicencan style cottage for rent

Small ibicencan style cottage built using the natural materials such as stone and sabina wood.

Living area of 150 m2 with two bedrooms with air conditioning, two shower rooms, lounge, kitchen / dinning area and laundry room.

Villa is situated in a beautiful and peaceful setting of 10 hectares with views to the country side, ideal to rest, escape and enjoy the authentic island of Ibiza.

- 2 double bedrooms. One en-suite with "king size" bed 200x200cm and satellite TV. One twin bedroom, two beds of 90x200cm with possibility of converting into a double bed 180x200cm.&#xD:
- Air conditioning hot and cold in both bedrooms.
- 2 bathrooms with shower (one en-suite).
- Open kitchen equipped with induction hob, microwave oven, fridge freezer, Nespresso coffee machine, toaster, kettle, etc. Dinning area with table for four people.
- Lounge area with chaise longue sofa, TV Led 42" HD, Astra SAT TV, Music system HIFI mp3 player and iPhone adaptors.
- Internet connection WiFi.