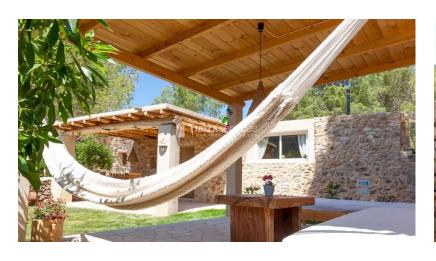

## Small ibicencan style cottage for rent

Small ibicencan style cottage built using the natural materials such as stone and sabina wood.

Living area of 150 m2 with two bedrooms with air conditioning, two shower rooms, lounge, kitchen / dinning area and laundry room.

Outside, under the sabina porch there is a table ideal for dinning "al fresco". In the garden, an inflatable swimming pool for the children and a comfortable chill out to relax and enjoy the tranquility.
 &#xD: