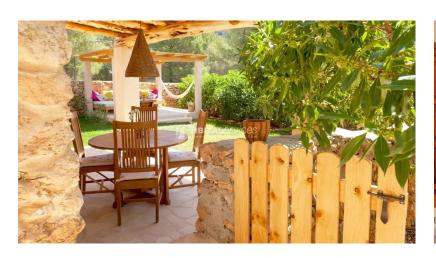

Outside, under the sabina porch there is a table ideal for dinning "al fresco". In the garden, an inflatable swimming pool for the children and a comfortable chill out to relax and enjoy the tranquility.
 &#xD:

- Laundry room with washing machine and iron.
- Outdoor area with solarium area in garden, spacious chill-out, wooden sun loungers, BBQ and dining table under porch.
- Inflatable swimming pool for children.
- Parking area for 2 cars.