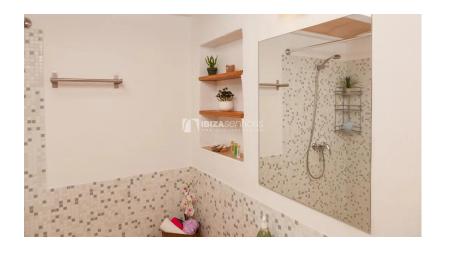

Villa is situated in a beautiful and peaceful setting of 10 hectares with views to the country side, ideal to rest, escape and enjoy the authentic island of Ibiza.

- 2 double bedrooms. One en-suite with "king size" bed 200x200cm and satellite TV. One twin bedroom, two beds of 90x200cm with possibility of converting into a double bed 180x200cm.&#xD:
- Air conditioning hot and cold in both bedrooms.
- 2 bathrooms with shower (one en-suite).
- Open kitchen equipped with induction hob, microwave oven, fridge freezer, Nespresso coffee machine, toaster, kettle, etc. Dinning area with table for four people.
- Lounge area with chaise longue sofa, TV Led 42" HD, Astra SAT TV, Music system HIFI mp3 player and iPhone adaptors.
- Internet connection WiFi.