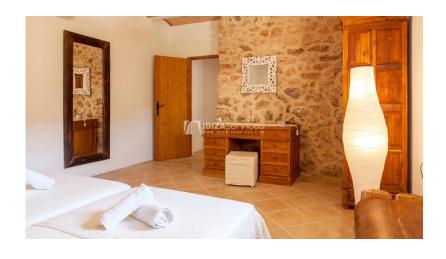

## Small ibicencan style cottage for rent

Small ibicencan style cottage built using the natural materials such as stone and sabina wood.

Living area of 150 m2 with two bedrooms with air conditioning, two shower rooms, lounge, kitchen / dinning area and laundry room.

Villa is situated in a beautiful and peaceful setting of 10 hectares with views to the country side, ideal to rest, escape and enjoy the authentic island of Ibiza.

- 2 double bedrooms. One en-suite with "king size" bed 200x200cm and satellite TV. One twin bedroom, two beds of 90x200cm with possibility of converting into a double bed 180x200cm.&#xD:
- Air conditioning hot and cold in both bedrooms.
- 2 bathrooms with shower (one en-suite).
- Open kitchen equipped with induction hob, microwave oven, fridge freezer, Nespresso coffee machine, toaster, kettle, etc. Dinning area with table for four people.
- Lounge area with chaise longue sofa, TV Led 42" HD, Astra SAT TV, Music system HIFI mp3 player and iPhone adaptors.
- Internet connection WiFi.