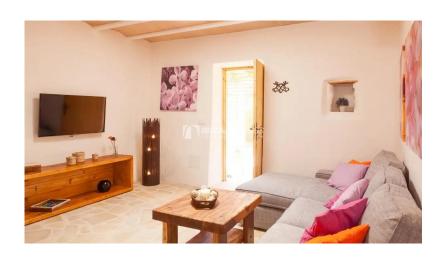

## Small ibicencan style cottage for rent

Small ibicencan style cottage built using the natural materials such as stone and sabina wood.

Living area of 150 m2 with two bedrooms with air conditioning, two shower rooms, lounge, kitchen / dinning area and laundry room.

Villa is situated in a beautiful and peaceful setting of 10 hectares with views to the country side, ideal to rest, escape and enjoy the authentic island of Ibiza.

- 2 double bedrooms. One en-suite with "king size" bed 200x200cm and satellite TV. One twin bedroom, two beds of 90x200cm with possibility of converting into a double bed 180x200cm.&#xD:
- Air conditioning hot and cold in both bedrooms.
- 2 bathrooms with shower (one en-suite).
- Open kitchen equipped with induction hob, microwave oven, fridge freezer, Nespresso coffee machine, toaster, kettle, etc. Dinning area with table for four people.
- Lounge area with chaise longue sofa, TV Led 42" HD, Astra SAT TV, Music system HIFI mp3 player and iPhone adaptors.
- Internet connection WiFi.