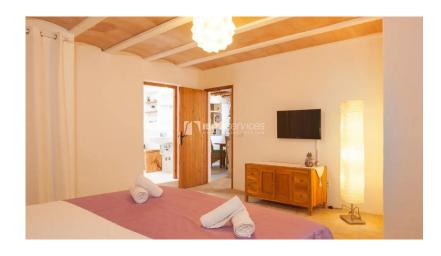

## Small ibicencan style cottage for rent

Small ibicencan style cottage built using the natural materials such as stone and sabina wood.

Living area of 150 m2 with two bedrooms with air conditioning, two shower rooms, lounge, kitchen / dinning area and laundry room.

Villa is situated in a beautiful and peaceful setting of 10 hectares with views to the country side, ideal to rest, escape and enjoy the authentic island of Ibiza.

- 2 double bedrooms. One en-suite with "king size" bed 200x200cm and satellite TV. One twin bedroom, two beds of 90x200cm with possibility of converting into a double bed 180x200cm.&#xD:
- Air conditioning hot and cold in both bedrooms.
- 2 bathrooms with shower (one en-suite).
- Open kitchen equipped with induction hob, microwave oven, fridge freezer, Nespresso coffee machine, toaster, kettle, etc. Dinning area with table for four people.
- Lounge area with chaise longue sofa, TV Led 42" HD, Astra SAT TV, Music system HIFI mp3 player and iPhone adaptors.
- Internet connection WiFi.