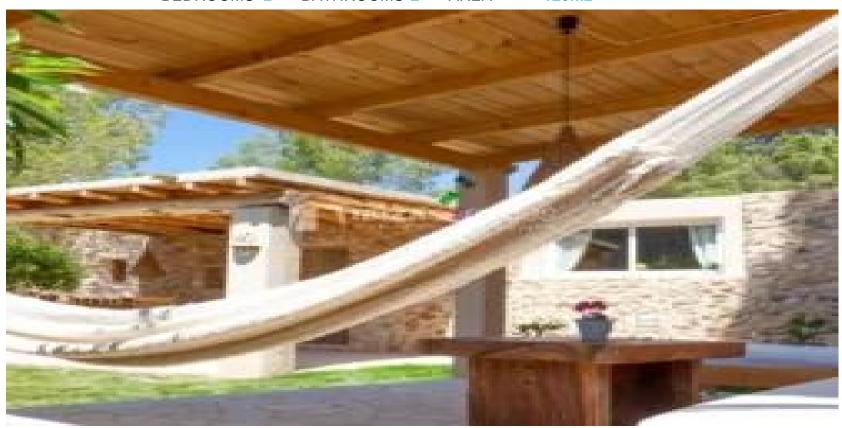

## Small ibicencan style cottage for rent

Small ibicencan style cottage built using the natural materials such as stone and sabina wood.

Living area of 150 m2 with two bedrooms with air conditioning, two shower rooms, lounge, kitchen / dinning area and laundry room.

Outside, under the sabina porch there is a table ideal for dinning "al fresco". In the garden, an inflatable swimming pool for the children and a comfortable chill out to relax and enjoy the tranquility.
 &#xD: