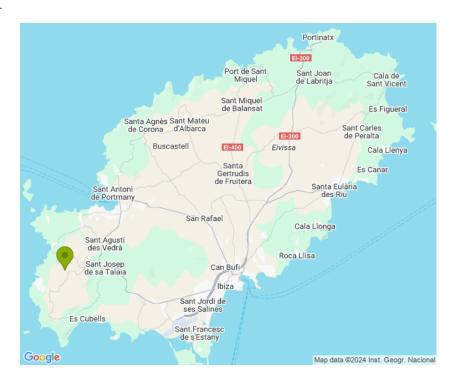

Villa is situated in a beautiful and peaceful setting of 10 hectares with views to the country side, ideal to rest, escape and enjoy the authentic island of Ibiza.

- 2 double bedrooms. One en-suite with "king size" bed 200x200cm and satellite TV. One twin bedroom, two beds of 90x200cm with possibility of converting into a double bed 180x200cm.&#xD:
- Air conditioning hot and cold in both bedrooms.
- 2 bathrooms with shower (one en-suite).
- Open kitchen equipped with induction hob, microwave oven, fridge freezer, Nespresso coffee machine, toaster, kettle, etc. Dinning area with table for four people.
- Lounge area with chaise longue sofa, TV Led 42" HD, Astra SAT TV, Music system HIFI mp3 player and iPhone adaptors.
- Internet connection WiFi.