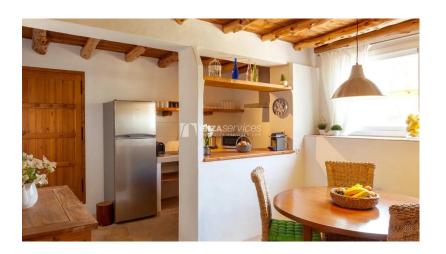

## Small ibicencan style cottage for rent

Small ibicencan style cottage built using the natural materials such as stone and sabina wood.

Living area of 150 m2 with two bedrooms with air conditioning, two shower rooms, lounge, kitchen / dinning area and laundry room.

Villa is situated in a beautiful and peaceful setting of 10 hectares with views to the country side, ideal to rest, escape and enjoy the authentic island of Ibiza.

- 2 double bedrooms. One en-suite with "king size" bed 200x200cm and satellite TV. One twin bedroom, two beds of 90x200cm with possibility of converting into a double bed 180x200cm.&#xD:
- Air conditioning hot and cold in both bedrooms.
- 2 bathrooms with shower (one en-suite).
- Open kitchen equipped with induction hob, microwave oven, fridge freezer, Nespresso coffee machine, toaster, kettle, etc. Dinning area with table for four people.
- Lounge area with chaise longue sofa, TV Led 42" HD, Astra SAT TV, Music system HIFI mp3 player and iPhone adaptors.
- Internet connection WiFi.