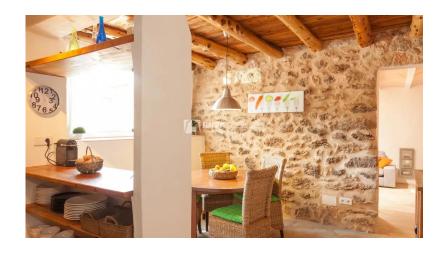

## Small ibicencan style cottage for rent

Small ibicencan style cottage built using the natural materials such as stone and sabina wood.

Living area of 150 m2 with two bedrooms with air conditioning, two shower rooms, lounge, kitchen / dinning area and laundry room.

Villa is situated in a beautiful and peaceful setting of 10 hectares with views to the country side, ideal to rest, escape and enjoy the authentic island of Ibiza.

- 2 double bedrooms. One en-suite with "king size" bed 200x200cm and satellite TV. One twin bedroom, two beds of 90x200cm with possibility of converting into a double bed 180x200cm.&#xD:
- Air conditioning hot and cold in both bedrooms.
- 2 bathrooms with shower (one en-suite).
- Open kitchen equipped with induction hob, microwave oven, fridge freezer, Nespresso coffee machine, toaster, kettle, etc. Dinning area with table for four people.
- Lounge area with chaise longue sofa, TV Led 42" HD, Astra SAT TV, Music system HIFI mp3 player and iPhone adaptors.
- Internet connection WiFi.