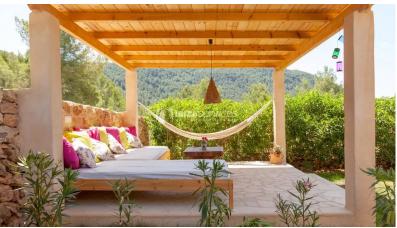

Outside, under the sabina porch there is a table ideal for dinning "al fresco". In the garden, an inflatable swimming pool for the children and a comfortable chill out to relax and enjoy the tranquility.
 &#xD:

- Laundry room with washing machine and iron.
- Outdoor area with solarium area in garden, spacious chill-out, wooden sun loungers, BBQ and dining table under porch.
- Inflatable swimming pool for children.
- Parking area for 2 cars.