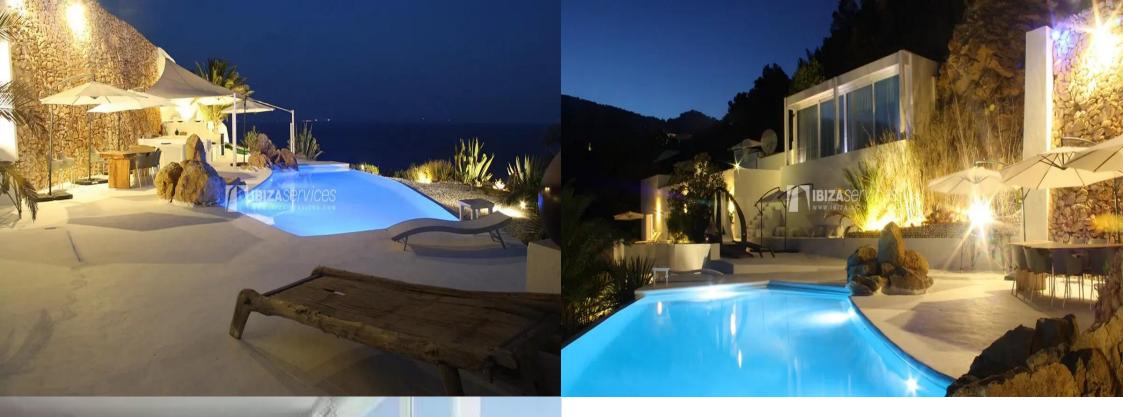

Five bedrooms and bathrooms to choose from, an ample salon, reception hall and dining area, full of art and tribal objects from all over the world give the whole place a bohemian feel. The soul-calming, uninterrupted sea views, which you get from all points of house and terraces are priceless. Take a leisurely stroll down to the pebbly beach and skinny-dip into the ocean - no paparazzi will be able to find you here. If you prefer it big style, leave your yacht at the private mooring below the house, and you will not even need a car to get around.

Three-Level villa distributed into:

Main level: Large living room with fire place. Spacious kitchen very well equipped with washing machine, dishwasher, oven and micro-waves. 3 dining rooms, one interior and 2 exteriors. 300 m2 of terraces with ample lounge and dining space, decorated to a high end with exterior kitchen. Pool of 18 x 5 m. Access to the sea. Level +1: Large main bedroom with king size bed (2x2m) with TV with international satellite and french Canal+ and home cinema with collection of 2000 films. Complete bathroom. Second main bedroom. Complete bathroom.