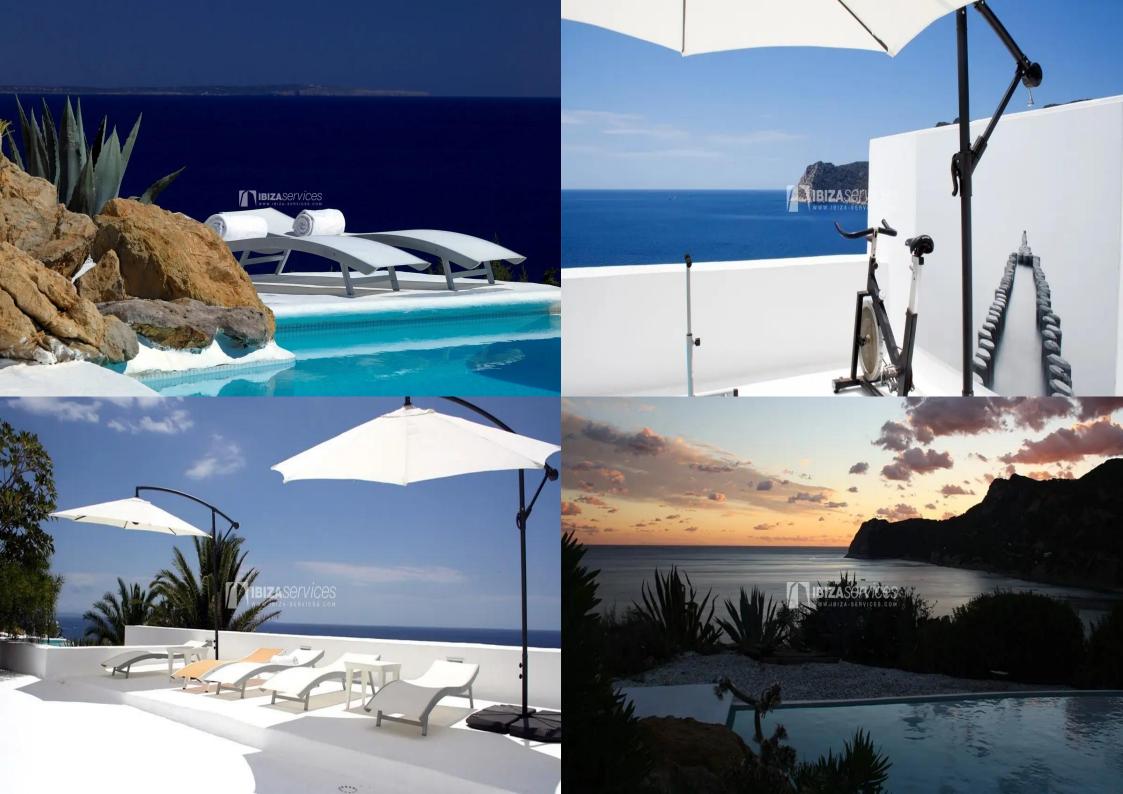

Five bedrooms and bathrooms to choose from, an ample salon, reception hall and dining area, full of art and tribal objects from all over the world give the whole place a bohemian feel. The soul-calming, uninterrupted sea views, which you get from all points of house and terraces are priceless. Take a leisurely stroll down to the pebbly beach and skinny-dip into the ocean - no paparazzi will be able to find you here. If you prefer it big style, leave your yacht at the private mooring below the house, and you will not even need a car to get around.

Three-Level villa distributed into:

Main level: Large living room with fire place. Spacious kitchen very well equipped with washing machine, dishwasher, oven and micro-waves. 3 dining rooms, one interior and 2 exteriors. 300 m2 of terraces with ample lounge and dining space, decorated to a high end with exterior kitchen. Pool of 18 x 5 m. Access to the sea. Level +1: Large main bedroom with king size bed (2x2m) with TV with international satellite and french Canal+ and home cinema with collection of 2000 films. Complete bathroom. Second main bedroom. Complete bathroom.