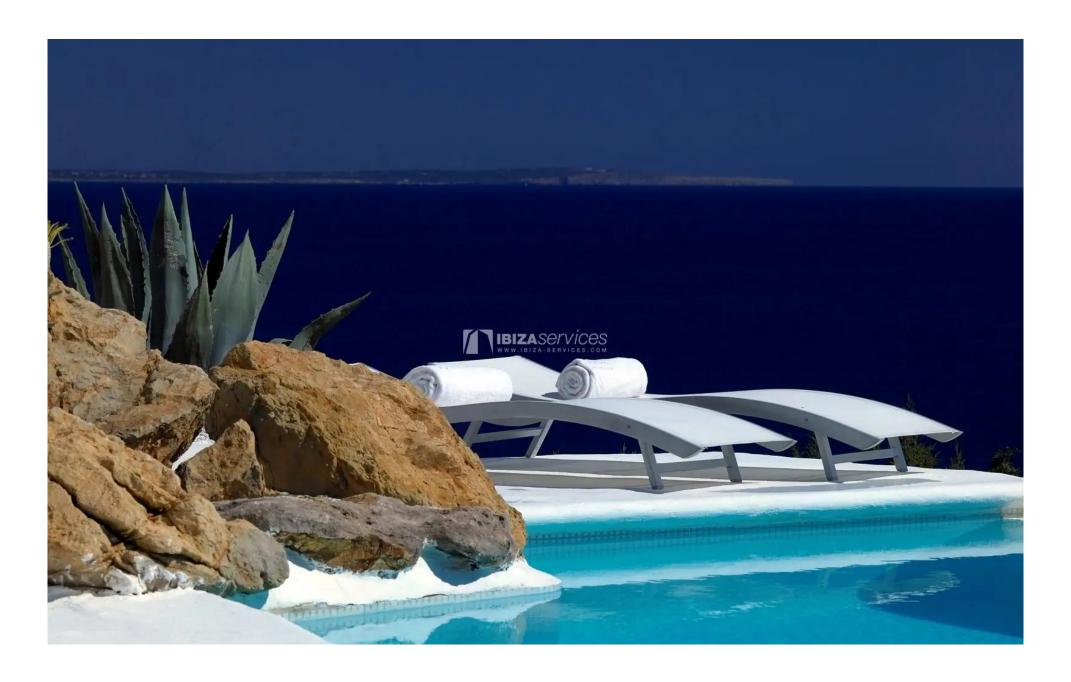

## Minimalist dream house with private sea access

Situated on the side of a cliff facing the calm waters of Es Cubells natural park, this eight-year-old waterfront resort is all about privacy.

This three-level villa has been carved like the image of an ocean cruiser into the rocks of Es Cubells balconies, and is sun-splashed from early morning to dawn.

Five bedrooms and bathrooms to choose from, an ample salon, reception hall and dining area, full of art and tribal objects from all over the world give the whole place a bohemian feel. The soul-calming, uninterrupted sea views, which you get from all points of house and terraces are priceless. Take a leisurely stroll down to the pebbly beach and skinny-dip into the ocean - no paparazzi will be able to find you here. If you prefer it big style, leave your yacht at the private mooring below the house, and you will not even need a car to get around.

Three-Level villa distributed into:

Main level: Large living room with fire place. Spacious kitchen very well equipped with washing machine, dishwasher, oven and micro-waves. 3 dining rooms, one interior and 2 exteriors. 300 m2 of terraces with ample lounge and dining space, decorated to a high end with exterior kitchen. Pool of 18 x 5 m. Access to the sea. Level +1: Large main bedroom with king size bed (2x2m) with TV with international satellite and french Canal+ and home cinema with collection of 2000 films. Complete bathroom. Second main bedroom. Complete bathroom.