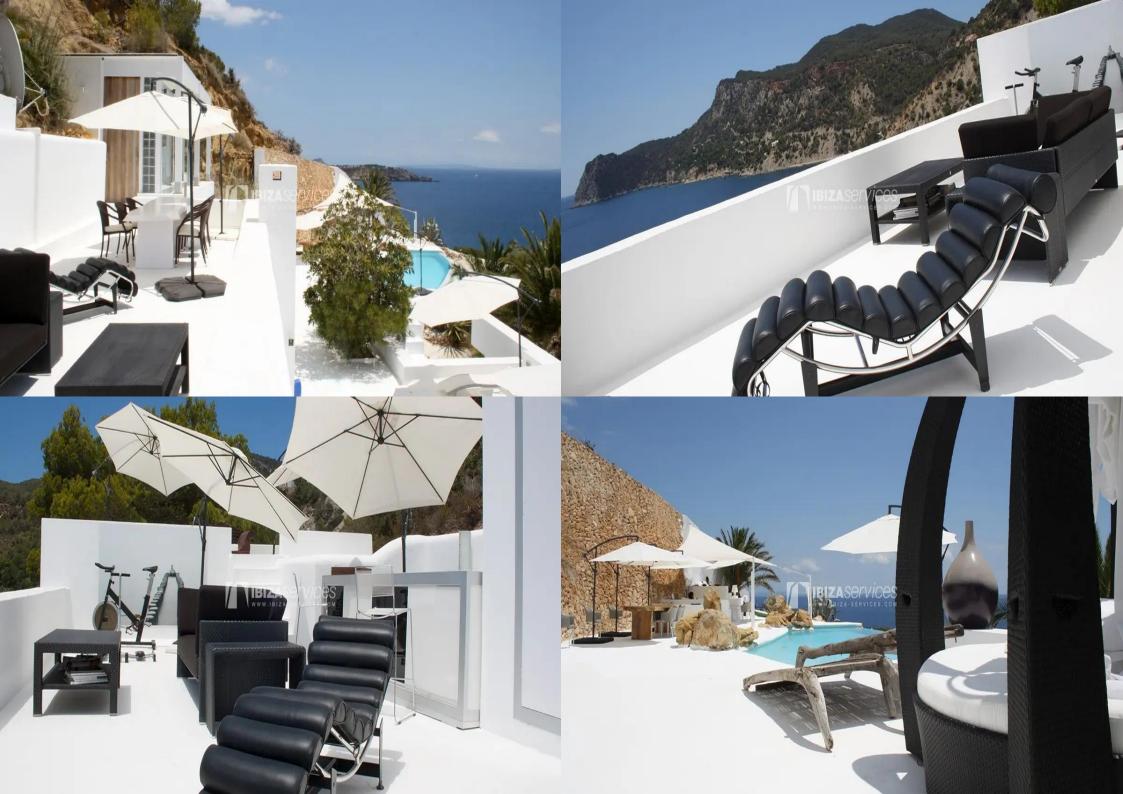

Five bedrooms and bathrooms to choose from, an ample salon, reception hall and dining area, full of art and tribal objects from all over the world give the whole place a bohemian feel. The soul-calming, uninterrupted sea views, which you get from all points of house and terraces are priceless. Take a leisurely stroll down to the pebbly beach and skinny-dip into the ocean - no paparazzi will be able to find you here. If you prefer it big style, leave your yacht at the private mooring below the house, and you will not even need a car to get around.

Three-Level villa distributed into:

Main level: Large living room with fire place. Spacious kitchen very well equipped with washing machine, dishwasher, oven and micro-waves. 3 dining rooms, one interior and 2 exteriors. 300 m2 of terraces with ample lounge and dining space, decorated to a high end with exterior kitchen. Pool of 18 x 5 m. Access to the sea. Level +1: Large main bedroom with king size bed (2x2m) with TV with international satellite and french Canal+ and home cinema with collection of 2000 films. Complete bathroom. Second main bedroom. Complete bathroom.