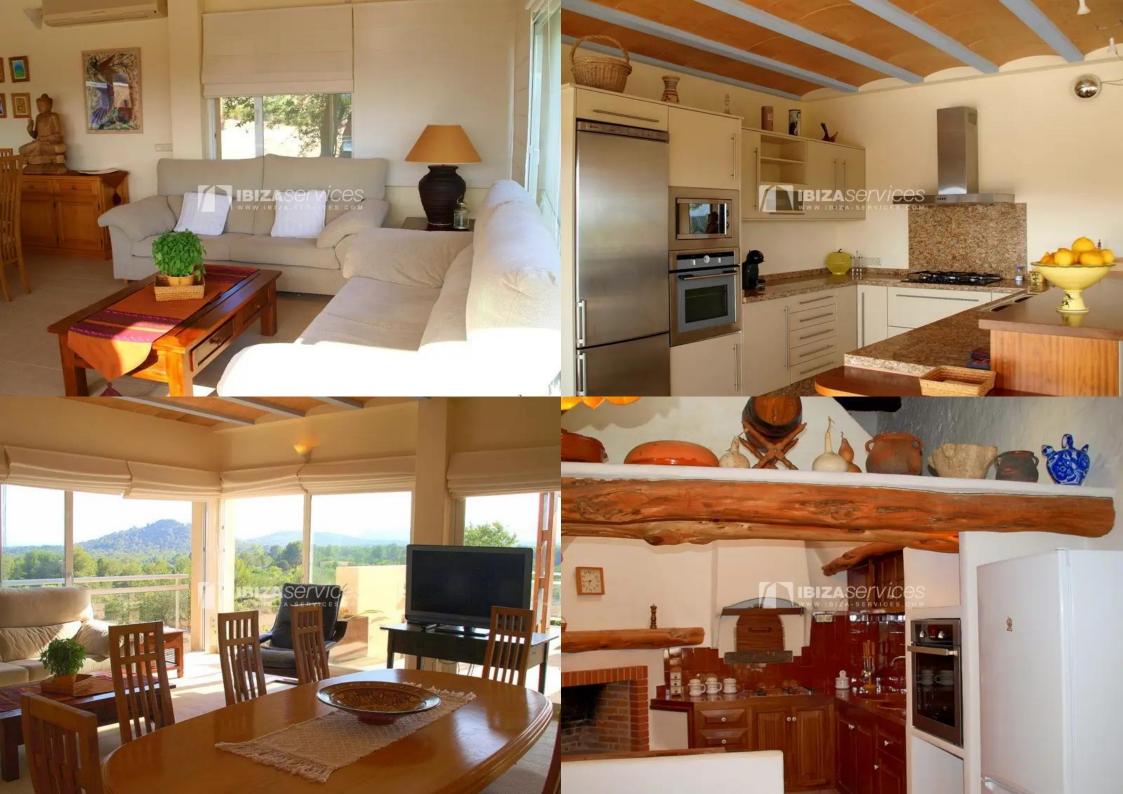

2 double beds, 3 single beds

Separate kitchen (gas) 2, refrigerator, oven, freezer, washing machine, dishwasher, coffee maker, kettle, toaster, juicer.

Bathrooms: 2 bathrooms with bath, 1 bathroom with shower, hairdryer

Views: sea, garden, mountain, pool

2 televisions, satellite, internet access (wifi), heating, air conditioning in the whole house, alarm, private pool (13x7m.) Open air parking.