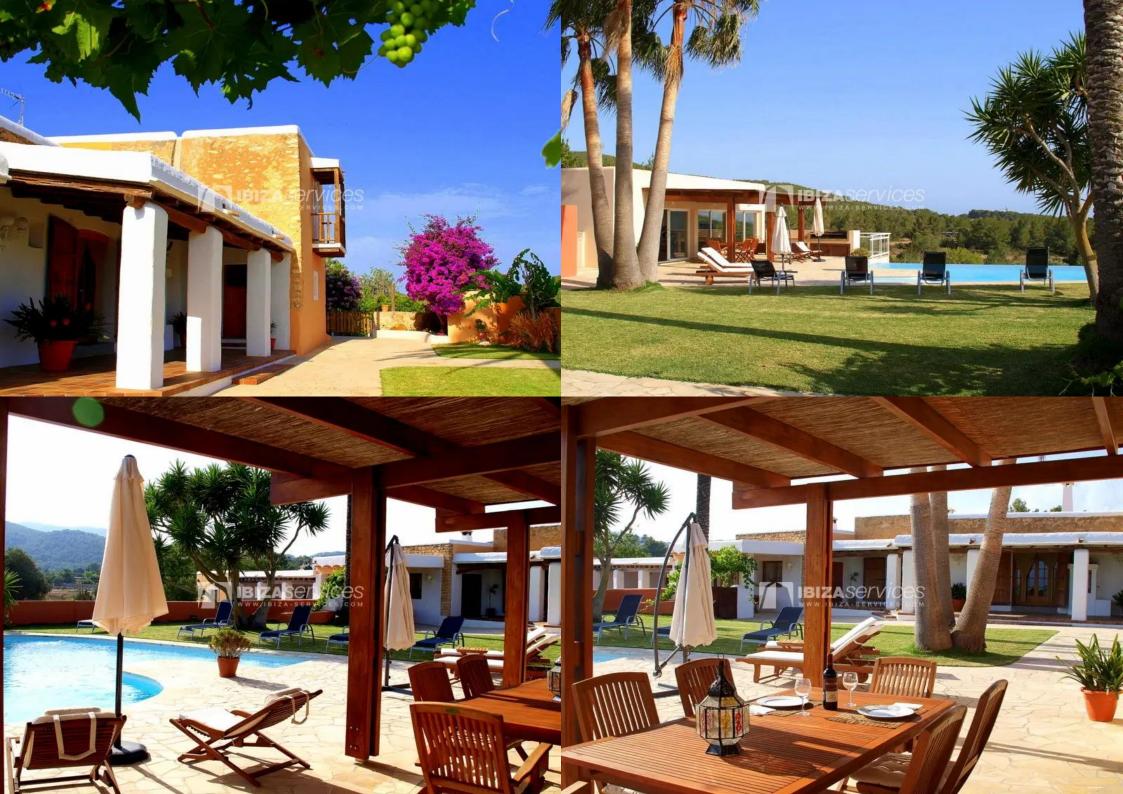

## Ibizan style house with mountain and sea views

Ibizan style house located 4km. from the town of San José and 6km. from Cala Jundal and Sa Caleta, with views of the mountains and the sea. Fenced plot. Land 16.000m2 Housing 500m2, swimming pool, garden, terrace, barbecue.

Views: sea, garden, mountain, pool

2 televisions, satellite, internet access (wifi), heating, air conditioning in the whole house, alarm, private pool (13x7m.) Open air parking.