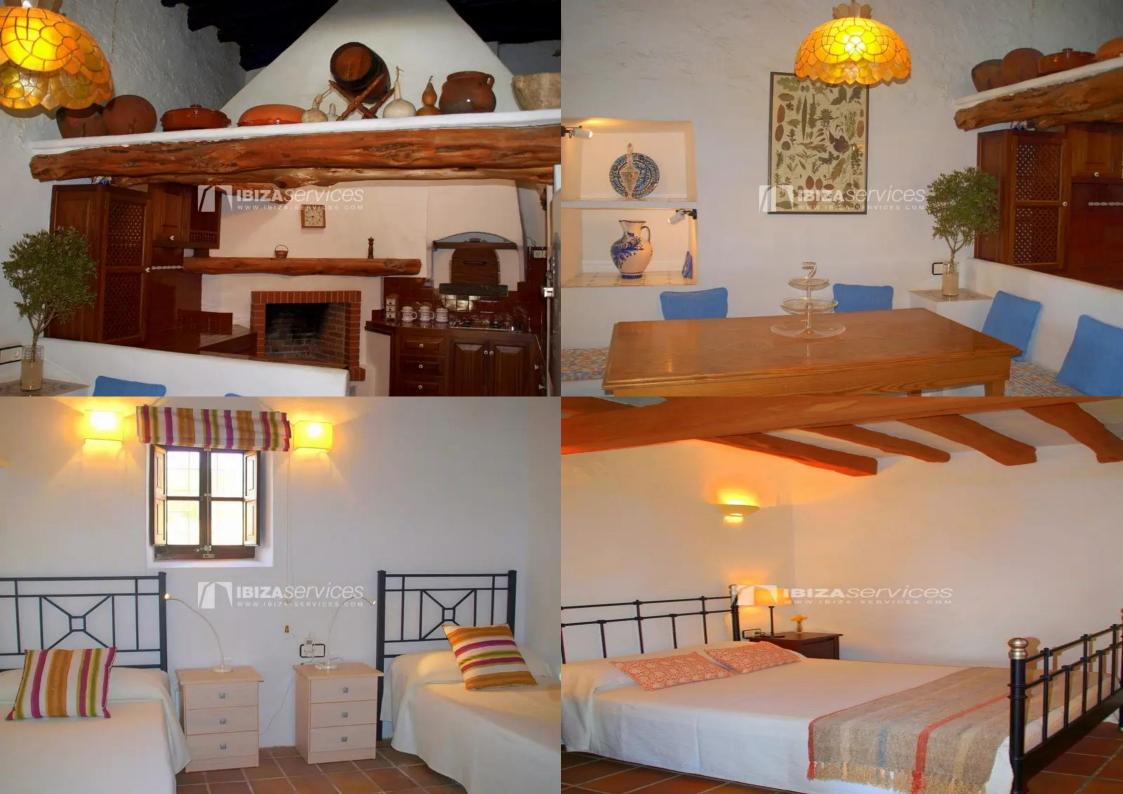

## Ibizan style house with mountain and sea views

BEDROOMS 4

BATHROOMS 3

AREA

500m2

## Ibizan style house with mountain and sea views

Ibizan style house located 4km. from the town of San José and 6km. from Cala Jundal and Sa Caleta, with views of the mountains and the sea. Fenced plot. Land 16.000m2 Housing 500m2, swimming pool, garden, terrace, barbecue.

2 double beds, 3 single beds

Separate kitchen (gas) 2, refrigerator, oven, freezer, washing machine, dishwasher, coffee maker, kettle, toaster, juicer.

Bathrooms: 2 bathrooms with bath, 1 bathroom with shower, hairdryer

Views: sea, garden, mountain, pool

2 televisions, satellite, internet access (wifi), heating, air conditioning in the whole house, alarm, private pool (13x7m.) Open air parking.