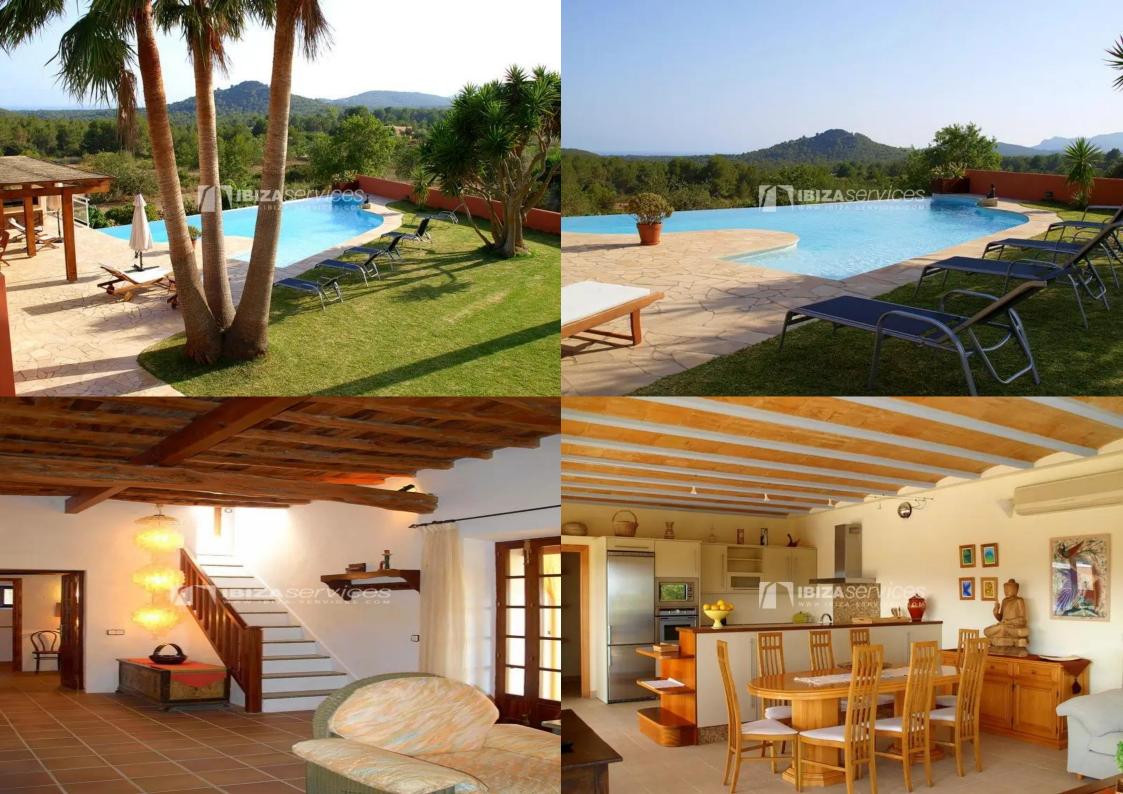

## Ibizan style house with mountain and sea views

Ibizan style house located 4km. from the town of San José and 6km. from Cala Jundal and Sa Caleta, with views of the mountains and the sea. Fenced plot. Land 16.000m2 Housing 500m2, swimming pool, garden, terrace, barbecue.

2 double beds, 3 single beds

Separate kitchen (gas) 2, refrigerator, oven, freezer, washing machine, dishwasher, coffee maker, kettle, toaster, juicer.

Bathrooms: 2 bathrooms with bath, 1 bathroom with shower, hairdryer

Views: sea, garden, mountain, pool

2 televisions, satellite, internet access (wifi), heating, air conditioning in the whole house, alarm, private pool (13x7m.) Open air parking.