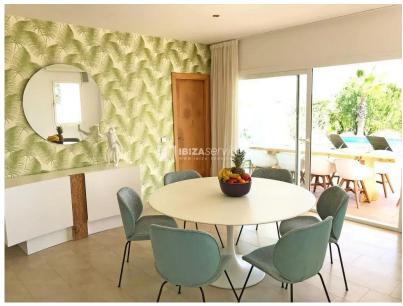

All beds have 600 Thread Egyptian Count Bed Linen and all bathrooms stocked with 700GSM Luxury Egyptian Cotton Towels & bathroom mats.

LIVING AREAS&#xD:

The Living room offers two large sofa areas, one for tv/chill out, the other for entertaining.

Ample indoor and outdoor dining adjacent to each other for 16 people.

Fully equipped kitchen with dishwasher and all the latest mod-cons, appliances including Nespresso Coffeemaker.

All rooms and outdoor areas have their own music systems that can be attached to phones with jack wire, a dj system set up in main living room can be added to your stay upon request for small celebrations.