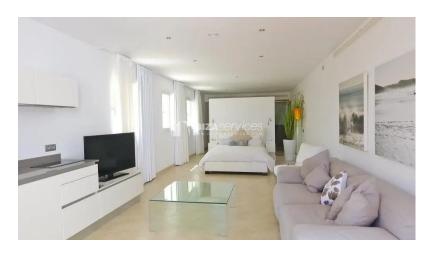

3rd & 4th Bedroom share a large bathroom.

5th Bedroom - MASTER 2 - Located within the self contained apartment, en suite bathroom, walk-in closet, living area, kitchen, private outdoor seating / sunbathing area and private access.

All beds have 600 Thread Egyptian Count Bed Linen and all bathrooms stocked with 700GSM Luxury Egyptian Cotton Towels & bathroom mats.

LIVING AREAS&#xD:

The Living room offers two large sofa areas, one for tv/chill out, the other for entertaining.