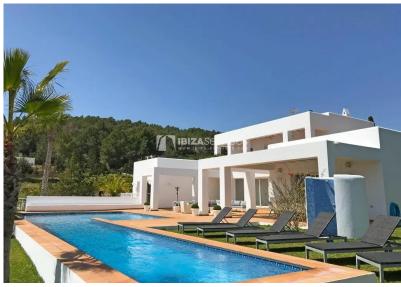

The house has WiFi and air-con throughout, a safe and security system with rapid response security team.

OUTDOOR AREA

The villa is complete with covered parking for up to 4 cars plus a large courtyard.

The vast pool area and sun terraces are lined with luxury sun loungers, umbrellas and egyptian cotton towels.

Large seating area with sunshade, in the evening the led lights make this a magical outdoor chill-out area.

Bar area with fully stocked lockable king size mini bar.

Outdoor dining areas with large BBQ.

The huge pool looks straight out over the properties vast plot and provides guests with stunning natural coutryside views.