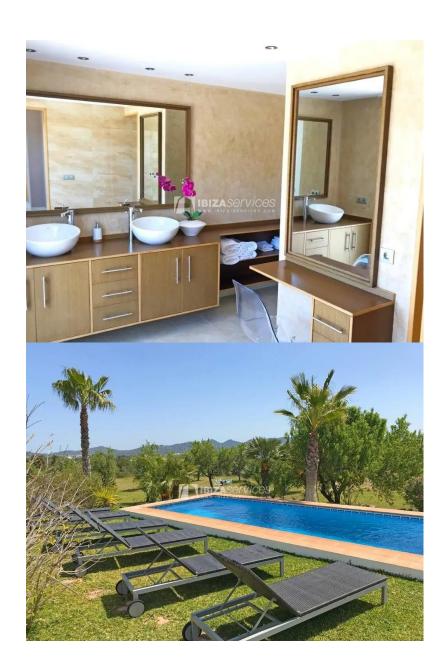

The villa has amazing sea views overlooking marina Botofoch.

BEDROOMS

1st Bedroom (MASTER) Occupies the full first floor with walk-in closet, en-suite bathroom and Jacuzzi. It also boasts two private terraces. The first terrace has a private dinning table for 6 people, ideal for catching amazing Ibiza sunrises and a large sofa chill out area. The other terrace set as wellness area with private deckchairs and private massage table, relax in privacy, surrounded by nature. All terraces with stunning sea views of Marina Botofoch.

3rd & 4th Bedroom share a large bathroom.

5th Bedroom - MASTER 2 - Located within the self contained apartment, en suite bathroom, walk-in closet, living area, kitchen, private outdoor seating / sunbathing area and private access.

All beds have 600 Thread Egyptian Count Bed Linen and all bathrooms stocked with 700GSM Luxury Egyptian Cotton Towels & bathroom mats.

LIVING AREAS&#xD:

The Living room offers two large sofa areas, one for tv/chill out, the other for entertaining.

The house has WiFi and air-con throughout, a safe and security system with rapid response security team.

OUTDOOR AREA

The villa is complete with covered parking for up to 4 cars plus a large courtyard.

The vast pool area and sun terraces are lined with luxury sun loungers, umbrellas and egyptian cotton towels.