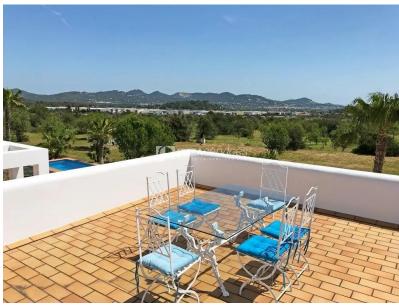

The villa has amazing sea views overlooking marina Botofoch.

BEDROOMS

1st Bedroom (MASTER) Occupies the full first floor with walk-in closet, en-suite bathroom and Jacuzzi. It also boasts two private terraces. The first terrace has a private dinning table for 6 people, ideal for catching amazing Ibiza sunrises and a large sofa chill out area. The other terrace set as wellness area with private deckchairs and private massage table, relax in privacy, surrounded by nature. All terraces with stunning sea views of Marina Botofoch.

Large seating area with sunshade, in the evening the led lights make this a magical outdoor chill-out area.

Bar area with fully stocked lockable king size mini bar.

Outdoor dining areas with large BBQ.

The huge pool looks straight out over the properties vast plot and provides guests with stunning natural coutryside views.