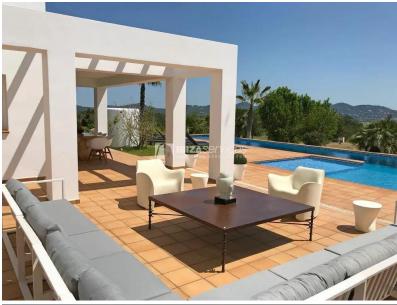

The villa has amazing sea views overlooking marina Botofoch.

BEDROOMS

1st Bedroom (MASTER) Occupies the full first floor with walk-in closet, en-suite bathroom and Jacuzzi. It also boasts two private terraces. The first terrace has a private dinning table for 6 people, ideal for catching amazing Ibiza sunrises and a large sofa chill out area. The other terrace set as wellness area with private deckchairs and private massage table, relax in privacy, surrounded by nature. All terraces with stunning sea views of Marina Botofoch.

Large seating area with sunshade, in the evening the led lights make this a magical outdoor chill-out area.

Bar area with fully stocked lockable king size mini bar.

Outdoor dining areas with large BBQ.

The huge pool looks straight out over the properties vast plot and provides guests with stunning natural coutryside views.