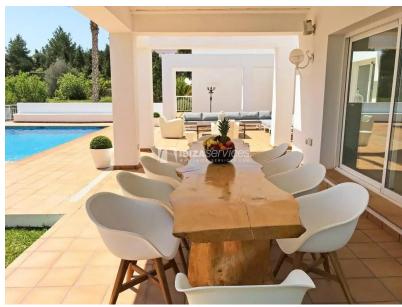

Ample indoor and outdoor dining adjacent to each other for 16 people.

Fully equipped kitchen with dishwasher and all the latest mod-cons, appliances including Nespresso Coffeemaker.

All rooms and outdoor areas have their own music systems that can be attached to phones with jack wire, a dj system set up in main living room can be added to your stay upon request for small celebrations.

Large seating area with sunshade, in the evening the led lights make this a magical outdoor chill-out area.

Bar area with fully stocked lockable king size mini bar.

Outdoor dining areas with large BBQ.

The huge pool looks straight out over the properties vast plot and provides guests with stunning natural coutryside views.