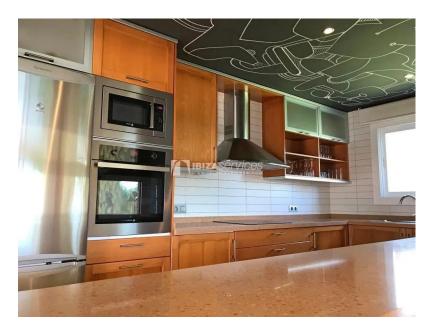

Ample indoor and outdoor dining adjacent to each other for 16 people.

Fully equipped kitchen with dishwasher and all the latest mod-cons, appliances including Nespresso Coffeemaker.

All rooms and outdoor areas have their own music systems that can be attached to phones with jack wire, a dj system set up in main living room can be added to your stay upon request for small celebrations.