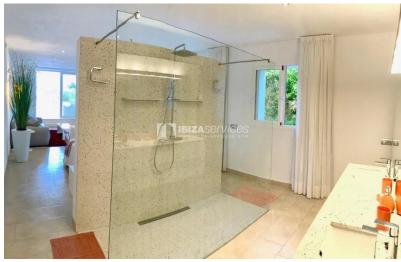

The villa has amazing sea views overlooking marina Botofoch.

BEDROOMS

1st Bedroom (MASTER) Occupies the full first floor with walk-in closet, en-suite bathroom and Jacuzzi. It also boasts two private terraces. The first terrace has a private dinning table for 6 people, ideal for catching amazing Ibiza sunrises and a large sofa chill out area. The other terrace set as wellness area with private deckchairs and private massage table, relax in privacy, surrounded by nature. All terraces with stunning sea views of Marina Botofoch.

2nd Bedroom Ground floor, garden/sea views, private terrace, built in wardrobes and en-suite bathroom.

3rd Bedroom Ground floor, built in wardrobes, private outdoor terrace with seating area.

4th Bedroom Ground floor, built in wardrobes.

3rd & 4th Bedroom share a large bathroom.

5th Bedroom - MASTER 2 - Located within the self contained apartment, en suite bathroom, walk-in closet, living area, kitchen, private outdoor seating / sunbathing area and private access.