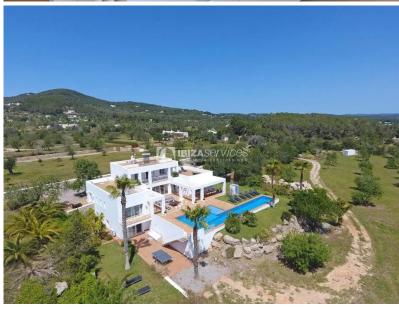

## Gergeous villa ideally situated in the campo of San Rafael

BEDROOMS 5 BATHROOMS 5 AREA 320m2

## Gergeous villa ideally situated in the campo of San Rafael

Gorgeous, spacious and modern villa. It was designed by famous Ibicencan architect Joan Ribas and for 2018 has received a complete re-style and decoration makeover courtesy of Ibiza interior designer Pietro Cuevas.

The villa offers 5 bedrooms and 4 1/2 bathrooms, perfect for families and groups that want to have some fun.

Ideal for 2 families on holiday together, as the property offers 2 master suites.

The villa has its own private garden of 20,000 m2 allowing you the private space and tranquility to create your own magic memories.

The house has WiFi and air-con throughout, a safe and security system with rapid response security team.

OUTDOOR AREA

The villa is complete with covered parking for up to 4 cars plus a large courtyard.

The vast pool area and sun terraces are lined with luxury sun loungers, umbrellas and egyptian cotton towels.

Large seating area with sunshade, in the evening the led lights make this a magical outdoor chill-out area.

Bar area with fully stocked lockable king size mini bar.

Outdoor dining areas with large BBQ.

The huge pool looks straight out over the properties vast plot and provides guests with stunning natural coutryside views.

Take a few steps from the pool and walk into your private meadow, a garden for the children to play in, the villa has its own private gardens of 20,000 m2. A dining table for 10 people in your private meadow offers further space to relax or throw a tea party.