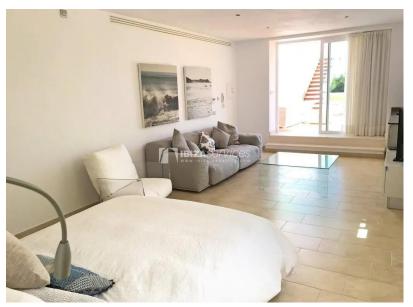

All beds have 600 Thread Egyptian Count Bed Linen and all bathrooms stocked with 700GSM Luxury Egyptian Cotton Towels & bathroom mats.

LIVING AREAS&#xD:

The Living room offers two large sofa areas, one for tv/chill out, the other for entertaining.

Ample indoor and outdoor dining adjacent to each other for 16 people.

Fully equipped kitchen with dishwasher and all the latest mod-cons, appliances including Nespresso Coffeemaker.

All rooms and outdoor areas have their own music systems that can be attached to phones with jack wire, a dj system set up in main living room can be added to your stay upon request for small celebrations.