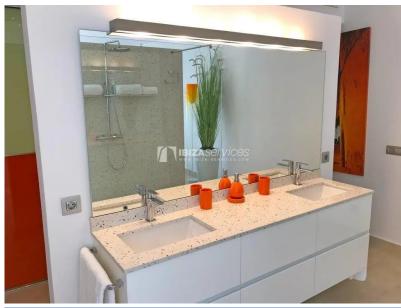

The villa has amazing sea views overlooking marina Botofoch.

BEDROOMS

1st Bedroom (MASTER) Occupies the full first floor with walk-in closet, en-suite bathroom and Jacuzzi. It also boasts two private terraces. The first terrace has a private dinning table for 6 people, ideal for catching amazing Ibiza sunrises and a large sofa chill out area. The other terrace set as wellness area with private deckchairs and private massage table, relax in privacy, surrounded by nature. All terraces with stunning sea views of Marina Botofoch.

2nd Bedroom Ground floor, garden/sea views, private terrace, built in wardrobes and en-suite bathroom.

3rd Bedroom Ground floor, built in wardrobes, private outdoor terrace with seating area.

4th Bedroom Ground floor, built in wardrobes.

3rd & 4th Bedroom share a large bathroom.

5th Bedroom - MASTER 2 - Located within the self contained apartment, en suite bathroom, walk-in closet, living area, kitchen, private outdoor seating / sunbathing area and private access.