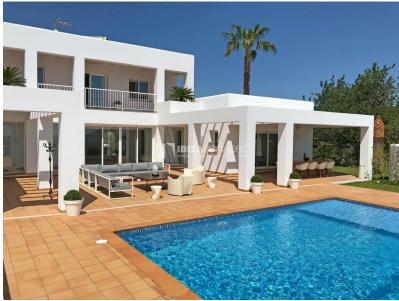

The house has WiFi and air-con throughout, a safe and security system with rapid response security team.

OUTDOOR AREA

The villa is complete with covered parking for up to 4 cars plus a large courtyard.

The vast pool area and sun terraces are lined with luxury sun loungers, umbrellas and egyptian cotton towels.

Large seating area with sunshade, in the evening the led lights make this a magical outdoor chill-out area.

Bar area with fully stocked lockable king size mini bar.

Outdoor dining areas with large BBQ.

The huge pool looks straight out over the properties vast plot and provides guests with stunning natural coutryside views.