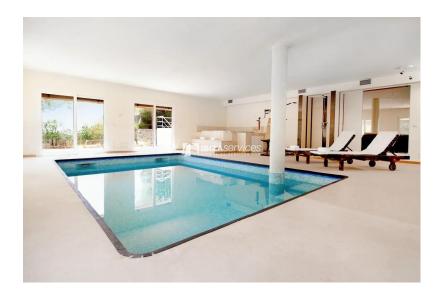

240° views.

Situated in the basement are an indoor swimming pool, Jacuzzi, gym, sauna, Hamam, bar and entrance to the garden.

The livable area is approx. 850 m<sup>2</sup>.