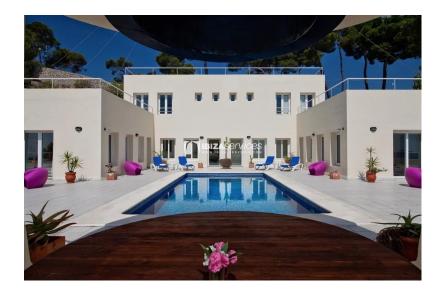

It has an outdoor pool with large surrounding terrace area furnished with teak (wooden) sunloungers, BBQ, shower and an arabic dining place with wonderful

Portinatx EI-300 Port de Sant Sant Joan Cala de Miquel de Labritia Sant Vicent Sant Miquel de Balansat Es Figueral Santa Agnès Sant Mateu Sant Carles de Corona d'Albarca EI-300 de Peralta Buscastel EI-400 Eivissa Cala Llenva Santa Es Canar Gertrudis de Fruitera Santa Eulària Sant Antoni des Riu de Portmany San Rafael Cala Llonga Sant Agustí des Vedrà Roca Llisa Sant Josep Can Bufi de sa Talaia Ibiza Sant Jordi de ses Salines Es Cubells Sant Francesc de s'Estany Google Map data ©2025 Inst. Geogr. Nacional

240° views.

Situated in the basement are an indoor swimming pool, Jacuzzi, gym, sauna, Hamam, bar and entrance to the garden.

The livable area is approx. 850 m<sup>2</sup>.