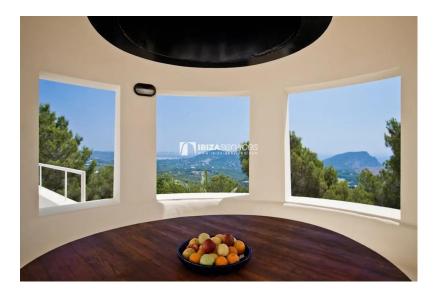

240° views.

Situated in the basement are an indoor swimming pool, Jacuzzi, gym, sauna, Hamam, bar and entrance to the garden.

The livable area is approx. 850 m<sup>2</sup>.