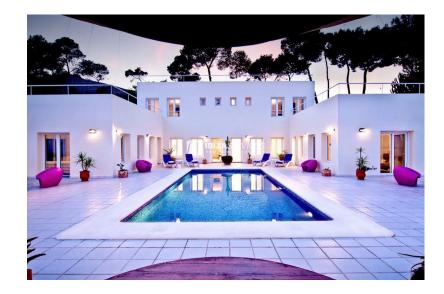

## Villa with beautiful 240 degree views in Jesus

Next to Jesus village , 10 mniutes from Ibiza town.

The house has seven double bedrooms and five bathrooms. Three of which are ensuite to master bedrooms.

It has an outdoor pool with large surrounding terrace area furnished with teak (wooden) sunloungers, BBQ, shower and an arabic dining place with wonderful

Portinatx EI-300 Port de Sant Sant Joan Cala de Miquel de Labritia Sant Vicent Sant Miquel de Balansat Es Figueral Santa Agnès Sant Mateu Sant Carles de Corona d'Albarca EI-300 de Peralta Buscastel EI-400 Eivissa Cala Llenva Santa Es Canar Gertrudis de Fruitera Santa Eulària Sant Antoni des Riu de Portmany San Rafael Cala Llonga Sant Agustí des Vedrà Roca Llisa Sant Josep Can Bufi de sa Talaia Ibiza Sant Jordi de ses Salines Es Cubells Sant Francesc de s'Estany Google Map data ©2025 Inst. Geogr. Nacional

240° views.

Situated in the basement are an indoor swimming pool, Jacuzzi, gym, sauna, Hamam, bar and entrance to the garden.

The livable area is approx. 850 m<sup>2</sup>.