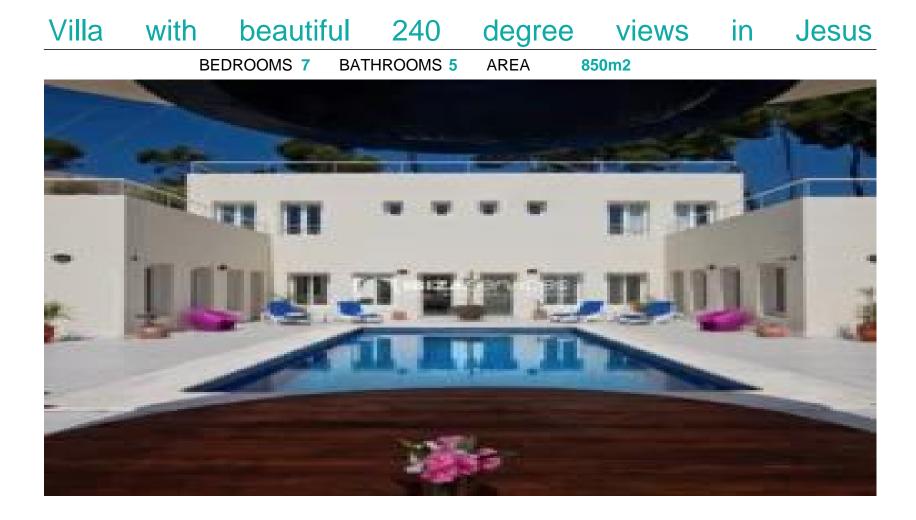

## Villa with beautiful 240 degree views in Jesus

Next to Jesus village , 10 mniutes from Ibiza town.

The house has seven double bedrooms and five bathrooms. Three of which are ensuite to master bedrooms.

It has an outdoor pool with large surrounding terrace area furnished with teak (wooden) sunloungers, BBQ, shower and an arabic dining place with wonderful

Portinatx EI-300 Port de Sant Sant Joan Cala de Miquel de Labritia Sant Vicent Sant Miquel de Balansat Es Figueral Santa Agnès Sant Mateu Sant Carles de Corona d'Albarca EI-300 de Peralta Buscastel EI-400 Eivissa Cala Llenva Santa Es Canar Gertrudis de Fruitera Santa Eulària Sant Antoni des Riu de Portmany San Rafael Cala Llonga Sant Agustí des Vedrà Roca Llisa Sant Josep Can Bufi de sa Talaia Ibiza Sant Jordi de ses Salines Es Cubells Sant Francesc de s'Estany Google Map data ©2025 Inst. Geogr. Nacional

240° views.

Situated in the basement are an indoor swimming pool, Jacuzzi, gym, sauna, Hamam, bar and entrance to the garden.

The livable area is approx. 850 m<sup>2</sup>.