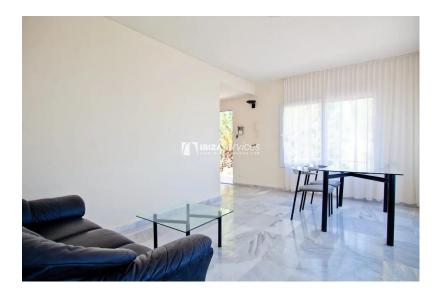

All rooms have air conditioning and the marble floors throughout all have underfloor heating.

It has a large elegant livingroom with satellite TV (600 channels in all main languages), dinning room with fireplace (can be used as chillout room) and a fully equipped large modern kitchen.