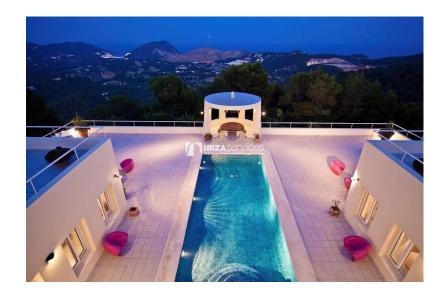

It has an outdoor pool with large surrounding terrace area furnished with teak (wooden) sunloungers, BBQ, shower and an arabic dining place with wonderful

Portinatx EI-300 Port de Sant Sant Joan Cala de Miquel de Labritia Sant Vicent Sant Miquel de Balansat Es Figueral Santa Agnès Sant Mateu Sant Carles de Corona d'Albarca EI-300 de Peralta Buscastel EI-400 Eivissa Cala Llenva Santa Es Canar Gertrudis de Fruitera Santa Eulària Sant Antoni des Riu de Portmany San Rafael Cala Llonga Sant Agustí des Vedrà Roca Llisa Sant Josep Can Bufi de sa Talaia Ibiza Sant Jordi de ses Salines Es Cubells Sant Francesc de s'Estany Google Map data ©2025 Inst. Geogr. Nacional

240° views.

Situated in the basement are an indoor swimming pool, Jacuzzi, gym, sauna, Hamam, bar and entrance to the garden.

The livable area is approx. 850 m<sup>2</sup>.