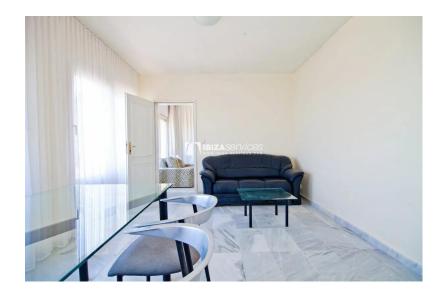

All rooms have air conditioning and the marble floors throughout all have underfloor heating.

It has a large elegant livingroom with satellite TV (600 channels in all main languages), dinning room with fireplace (can be used as chillout room) and a fully equipped large modern kitchen.