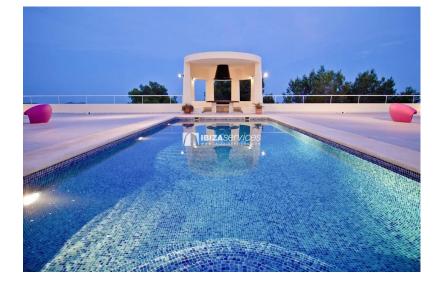

It has an outdoor pool with large surrounding terrace area furnished with teak (wooden) sunloungers, BBQ, shower and an arabic dining place with wonderful

Portinatx EI-300 Port de Sant Sant Joan Cala de Miquel de Labritia Sant Vicent Sant Miquel de Balansat Es Figueral Santa Agnès Sant Mateu Sant Carles de Corona d'Albarca EI-300 de Peralta Buscastel EI-400 Eivissa Cala Llenva Santa Es Canar Gertrudis de Fruitera Santa Eulària Sant Antoni des Riu de Portmany San Rafael Cala Llonga Sant Agustí des Vedrà Roca Llisa Sant Josep Can Bufi de sa Talaia Ibiza Sant Jordi de ses Salines Es Cubells Sant Francesc de s'Estany Google Map data ©2025 Inst. Geogr. Nacional

240° views.

Situated in the basement are an indoor swimming pool, Jacuzzi, gym, sauna, Hamam, bar and entrance to the garden.

The livable area is approx. 850 m<sup>2</sup>.