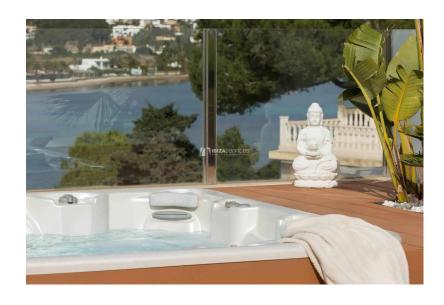

TV and Jacuzzi. **3 bedroom penthouse seasonal rental Talamanca** 

Fully air conditioned, Internet WIFI, TV Satellite.

The residence has a community pool and a parking place.

## **Features**

- Pool
- Barbecue
- Bidet
- Dishwasher
- Hot tub / Jacuzzi / Whirlpool
- Kettle
- Microwave
- Private parking
- Stereo
- Tumble dried
- Disabled access
- Pets not allowed

- Air conditioning
- Bath
- Coffee pot
- Hairdryer
- Ironing board
- Lift
- Oven
- Shower
- Television
- Washing machine
- High Speed Internet