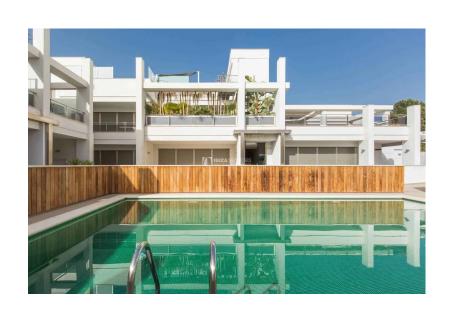

TV and Jacuzzi. **3 bedroom penthouse seasonal rental Talamanca** 

Fully air conditioned, Internet WIFI, TV Satellite.

The residence has a community pool and a parking place.

## **Features**

- Pool
- Barbecue
- Bidet
- Dishwasher
- Hot tub / Jacuzzi / Whirlpool
- Kettle
- Microwave
- Private parking
- Stereo
- Tumble dried
- Disabled access
- Pets not allowed

- Air conditioning
- Bath
- Coffee pot
- Hairdryer
- Ironing board
- Lift
- Oven
- Shower
- Television
- Washing machine
- High Speed Internet