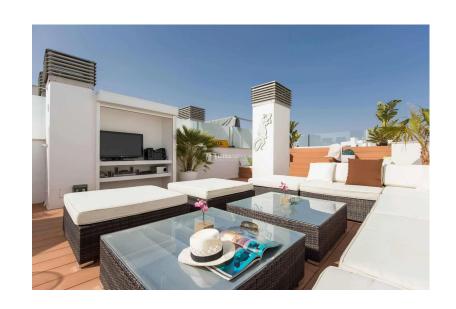

## 3 bedroom penthouse seasonal rental Talamanca with jacuzzi

Modern apartment situated in Illa Plana, Talamanca. Located next to Marina Botafoch y Talamanca beach and all amenities.

This apartment on the 2nd floor has a spacious living room with sofa with open fitted kitchen, three bedrooms, and two bathroom, terrace with dinning table for 6 person and biggest roof top with Bar,

TV and Jacuzzi. **3 bedroom penthouse seasonal rental Talamanca** 

Fully air conditioned, Internet WIFI, TV Satellite.

The residence has a community pool and a parking place.