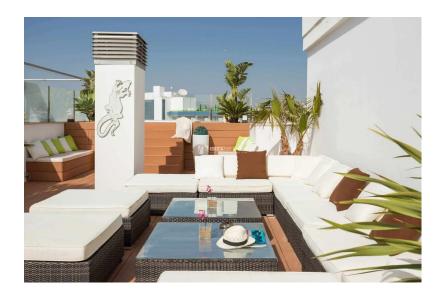

## 3 bedroom penthouse seasonal rental Talamanca with jacuzzi

Modern apartment situated in Illa Plana, Talamanca. Located next to Marina Botafoch y Talamanca beach and all amenities.

This apartment on the 2nd floor has a spacious living room with sofa with open fitted kitchen, three bedrooms, and two bathroom, terrace with dinning table for 6 person and biggest roof top with Bar,

TV and Jacuzzi. **3 bedroom penthouse seasonal rental Talamanca** 

Fully air conditioned, Internet WIFI, TV Satellite.

The residence has a community pool and a parking place.