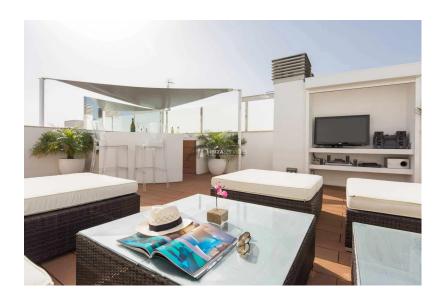

## 3 bedroom penthouse seasonal rental Talamanca with jacuzzi

Modern apartment situated in Illa Plana, Talamanca. Located next to Marina Botafoch y Talamanca beach and all amenities.

This apartment on the 2nd floor has a spacious living room with sofa with open fitted kitchen, three bedrooms, and two bathroom, terrace with dinning table for 6 person and biggest roof top with Bar,

TV and Jacuzzi. **3 bedroom penthouse seasonal rental Talamanca** 

Fully air conditioned, Internet WIFI, TV Satellite.

The residence has a community pool and a parking place.