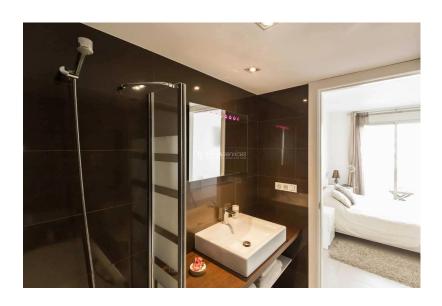

## 3 bedroom penthouse seasonal rental Talamanca with jacuzzi

BEDROOMS 3 BATHROOMS 2 AREA 115m2

## **Features**

- Pool
- Barbecue
- Bidet
- Dishwasher
- Hot tub / Jacuzzi / Whirlpool
- Kettle
- Microwave
- Private parking
- Stereo
- Tumble dried
- Disabled access
- Pets not allowed

- Air conditioning
- Bath
- Coffee pot
- Hairdryer
- Ironing board
- Lift
- Oven
- Shower
- Television
- Washing machine
- High Speed Internet