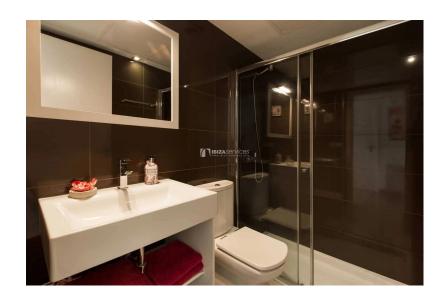

## 3 bedroom penthouse seasonal rental Talamanca with jacuzzi

BEDROOMS 3 BATHROOMS 2 AREA 115m2

## **Features**

- Pool
- Barbecue
- Bidet
- Dishwasher
- Hot tub / Jacuzzi / Whirlpool
- Kettle
- Microwave
- Private parking
- Stereo
- Tumble dried
- Disabled access
- Pets not allowed

- Air conditioning
- Bath
- Coffee pot
- Hairdryer
- Ironing board
- Lift
- Oven
- Shower
- Television
- Washing machine
- High Speed Internet