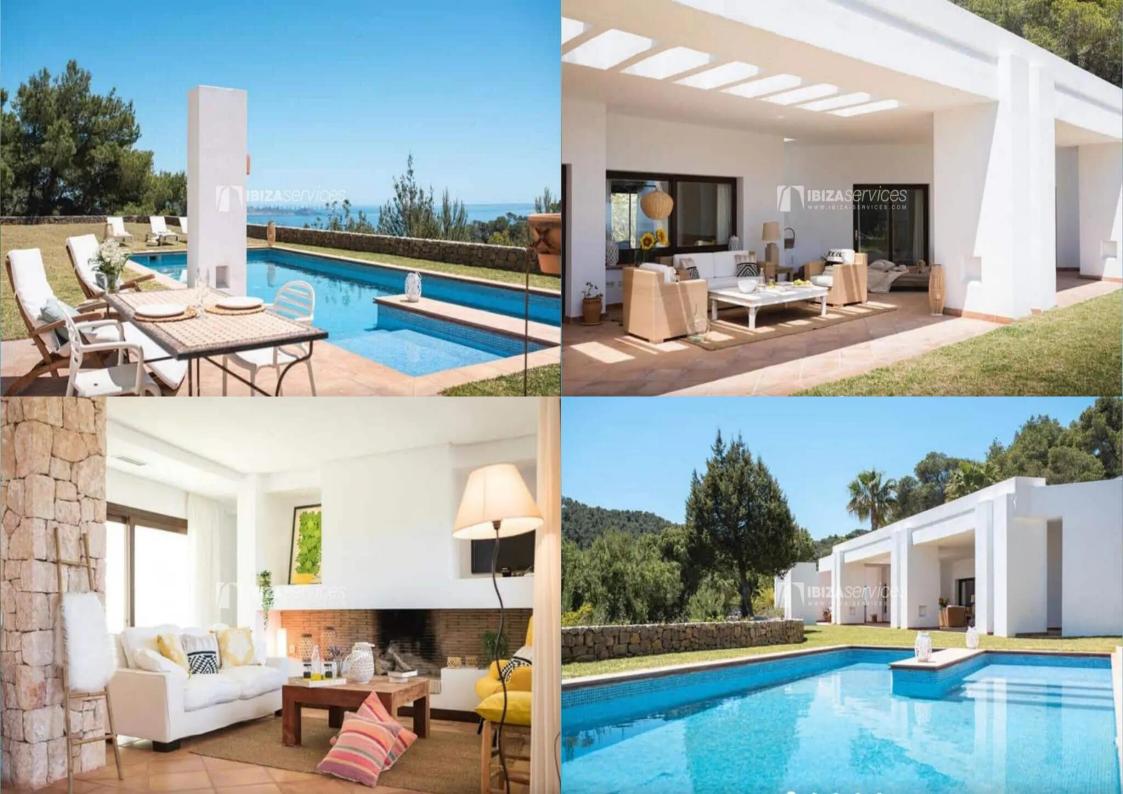

## **Es Cubells Vacation rental property with splendid view**

Between Es Cubells and Cala D'hort, 5 minutes from the beach.

Atypical geographic location, exceptional setting, this house located in the mountainside, enjoys a breathtaking view.

The 200m2 house includes an entrance hall, a living room, independent kitchen, two bedrooms, shower room and private bathroom.

Large terrace and lovely swimming pool. Land of 40,000 sqm.

Possibility to rent the little sister house above this one. We have another completely identical house on the same mountain for rent. **Rent holiday villa with sea view Es Cubells.** 