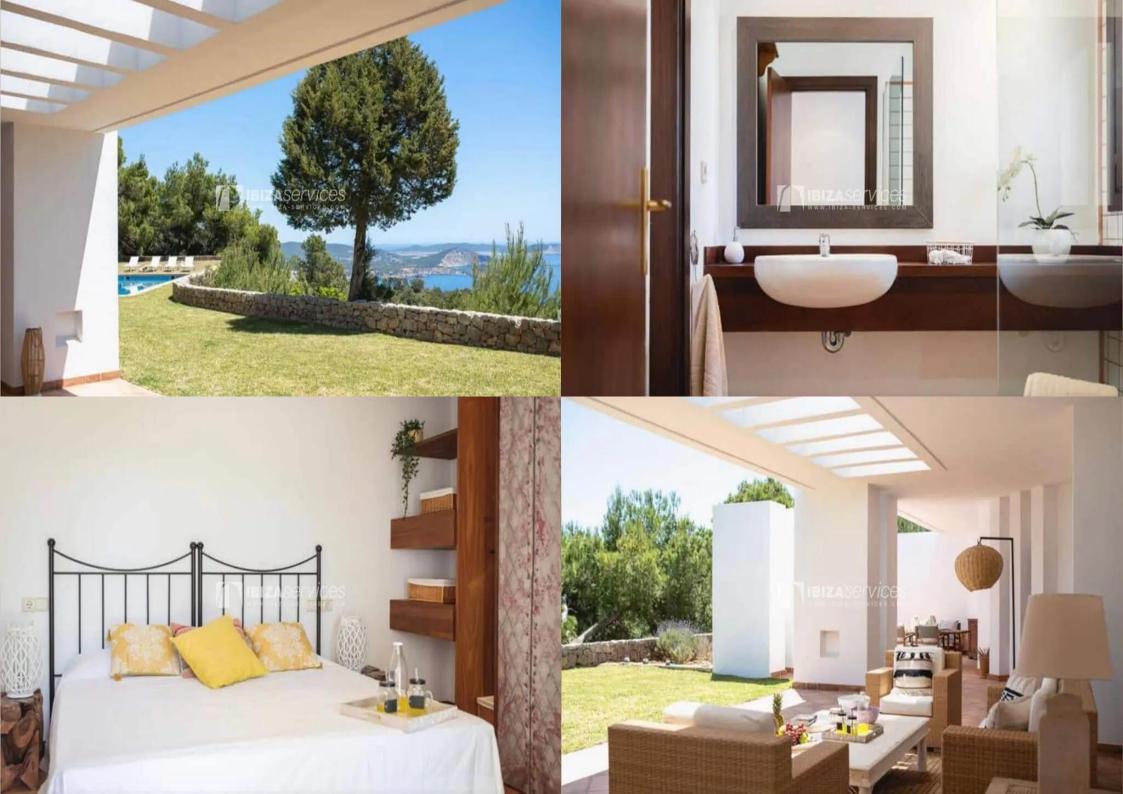

## **Es Cubells Vacation rental property with splendid view**

Between Es Cubells and Cala D'hort, 5 minutes from the beach.

Atypical geographic location, exceptional setting, this house located in the mountainside, enjoys a breathtaking view.

The 200m2 house includes an entrance hall, a living room, independent kitchen, two bedrooms, shower room and private bathroom.

Large terrace and lovely swimming pool. Land of 40,000 sqm.

Possibility to rent the little sister house above this one. We have another completely identical house on the same mountain for rent. **Rent holiday villa with sea view Es Cubells.** 