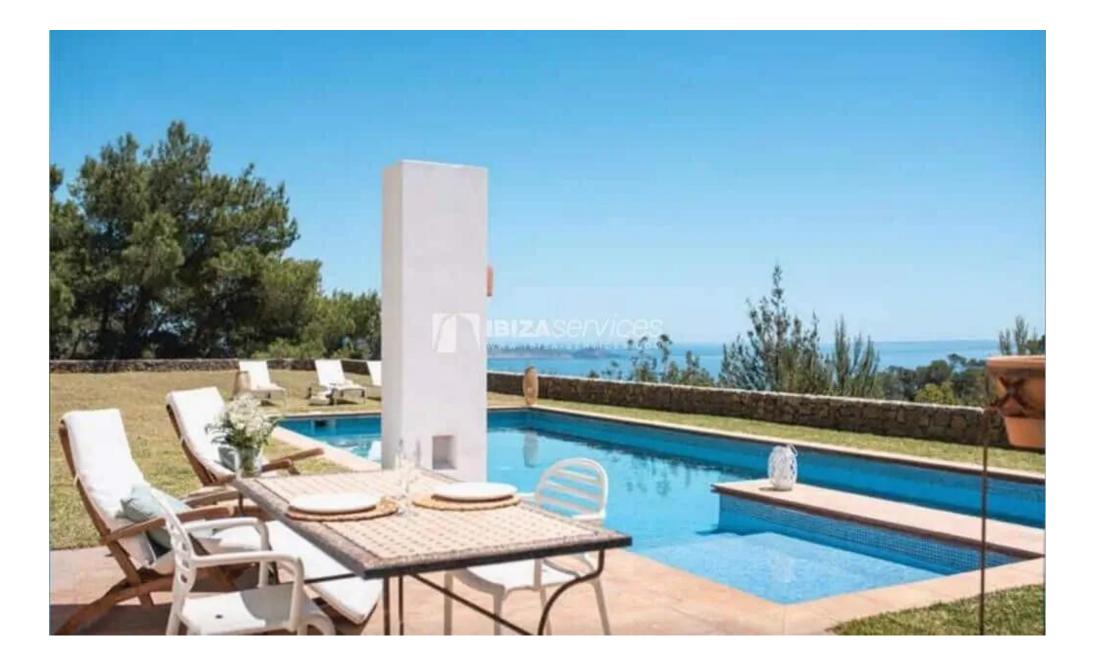

## **Es Cubells Vacation rental property with splendid view**

Between Es Cubells and Cala D'hort, 5 minutes from the beach.

Atypical geographic location, exceptional setting, this house located in the mountainside, enjoys a breathtaking view.

The 200m2 house includes an entrance hall, a living room, independent kitchen, two bedrooms, shower room and private bathroom.

Large terrace and lovely swimming pool. Land of 40,000 sqm.

Possibility to rent the little sister house above this one. We have another completely identical house on the same mountain for rent. **Rent holiday villa with sea view Es Cubells.** 