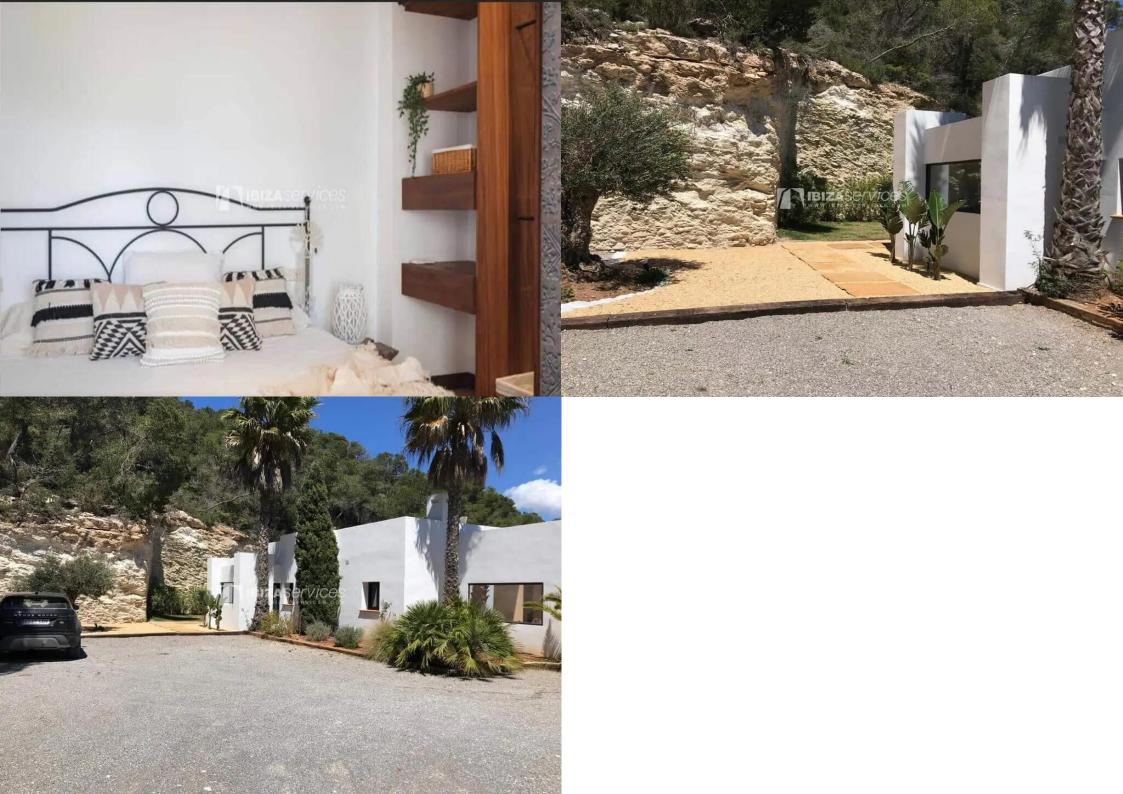

The 200m2 house includes an entrance hall, a living room, independent kitchen, two bedrooms, shower room and private bathroom.

Large terrace and lovely swimming pool. Land of 40,000 sqm.

Possibility to rent the little sister house above this one. We have another completely identical house on the same mountain for rent. **Rent holiday villa with sea view Es Cubells.** 

If you need to rent a house with friends you have the option of renting both houses for up to 12 people.