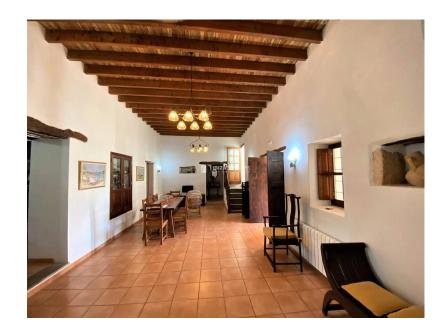

## Finca long term rental in the center of the island.

Authentic finca of 300m2 renovated to rent for a long term rental.

Located in the center of the island of Ibiza in the countryside, with no close neighbours, this finca comprises on the ground floor a large living room, a large fitted kitchen, a pretty dining room with fireplace, laundry room, 3 bedrooms, 2 bathrooms ..

Upstairs via a staircase from the living room, a bedroom and a large terrace. Large adjoining outbuildings. Outdoor bathroom.

Oil-fired central heating.

Large swimming pool, lots of fruit trees, parking for 4 cars, all on 30,000m2 of enclosed land.