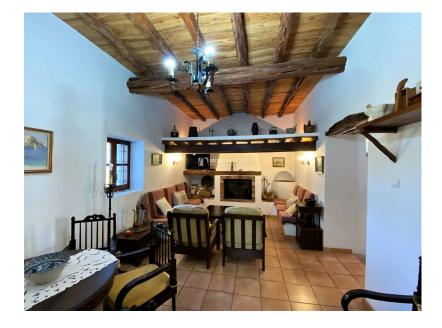

## Finca long term rental in the center of the island.

Authentic finca of 300m2 renovated to rent for a long term rental.

Located in the center of the island of Ibiza in the countryside, with no close neighbours, this finca comprises on the ground floor a large living room, a large fitted kitchen, a pretty dining room with fireplace, laundry room, 3 bedrooms, 2 bathrooms ..

Upstairs via a staircase from the living room, a bedroom and a large terrace. Large adjoining outbuildings. Outdoor bathroom.

Oil-fired central heating.

Large swimming pool, lots of fruit trees, parking for 4 cars, all on 30,000m2 of enclosed land.