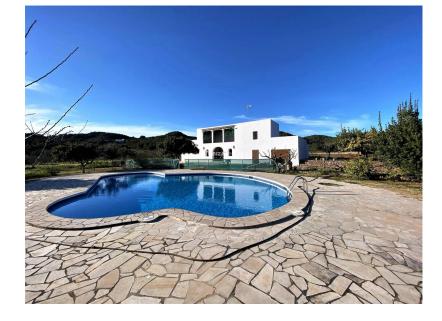

## Finca long term rental in the center of the island.

Authentic finca of 300m2 renovated to rent for a long term rental.

Located in the center of the island of Ibiza in the countryside, with no close neighbours, this finca comprises on the ground floor a large living room, a large fitted kitchen, a pretty dining room with fireplace, laundry room, 3 bedrooms, 2 bathrooms ..

Upstairs via a staircase from the living room, a bedroom and a large terrace. Large adjoining outbuildings. Outdoor bathroom.

Oil-fired central heating.

Large swimming pool, lots of fruit trees, parking for 4 cars, all on 30,000m2 of enclosed land.