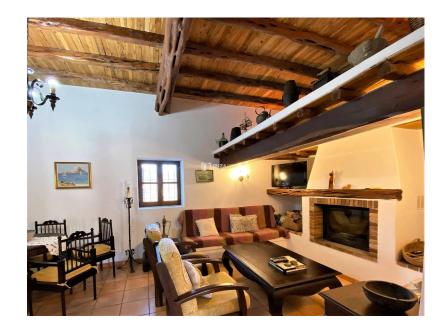

## Finca long term rental in the center of the island.

Authentic finca of 300m2 renovated to rent for a long term rental.

Located in the center of the island of Ibiza in the countryside, with no close neighbours, this finca comprises on the ground floor a large living room, a large fitted kitchen, a pretty dining room with fireplace, laundry room, 3 bedrooms, 2 bathrooms ..

Upstairs via a staircase from the living room, a bedroom and a large terrace. Large adjoining outbuildings. Outdoor bathroom.

Oil-fired central heating.

Large swimming pool, lots of fruit trees, parking for 4 cars, all on 30,000m2 of enclosed land.