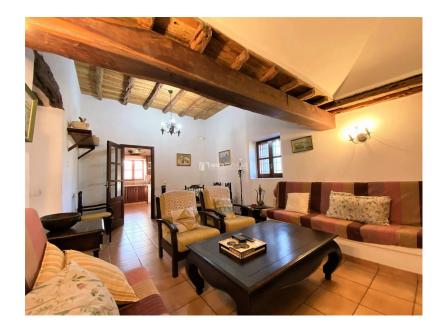

## Finca long term rental in the center of the island.

Authentic finca of 300m2 renovated to rent for a long term rental.

Located in the center of the island of Ibiza in the countryside, with no close neighbours, this finca comprises on the ground floor a large living room, a large fitted kitchen, a pretty dining room with fireplace, laundry room, 3 bedrooms, 2 bathrooms ..

Upstairs via a staircase from the living room, a bedroom and a large terrace. Large adjoining outbuildings. Outdoor bathroom.

Oil-fired central heating.

Large swimming pool, lots of fruit trees, parking for 4 cars, all on 30,000m2 of enclosed land.