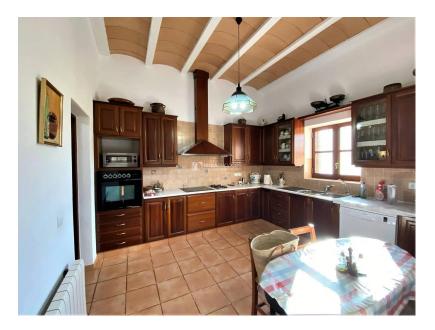

## Finca long term rental in the center of the island.

Authentic finca of 300m2 renovated to rent for a long term rental.

Located in the center of the island of Ibiza in the countryside, with no close neighbours, this finca comprises on the ground floor a large living room, a large fitted kitchen, a pretty dining room with fireplace, laundry room, 3 bedrooms, 2 bathrooms ..