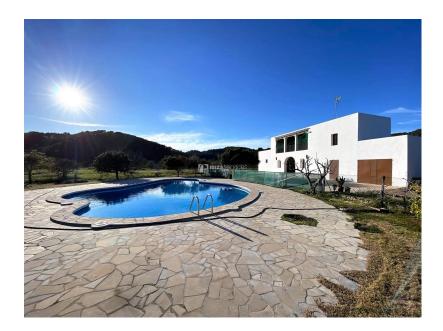

Upstairs via a staircase from the living room, a bedroom and a large terrace. Large adjoining outbuildings. Outdoor bathroom.

Oil-fired central heating.

Large swimming pool, lots of fruit trees, parking for 4 cars, all on 30,000m2 of enclosed land.