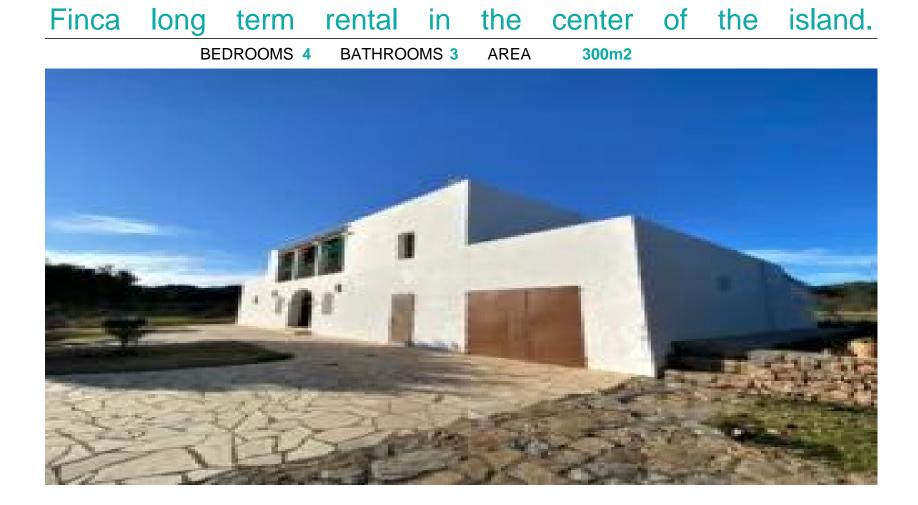

## Finca long term rental in the center of the island.

Authentic finca of 300m2 renovated to rent for a long term rental.

Located in the center of the island of Ibiza in the countryside, with no close neighbours, this finca comprises on the ground floor a large living room, a large fitted kitchen, a pretty dining room with fireplace, laundry room, 3 bedrooms, 2 bathrooms ..

Upstairs via a staircase from the living room, a bedroom and a large terrace. Large adjoining outbuildings. Outdoor bathroom.

Oil-fired central heating.

Large swimming pool, lots of fruit trees, parking for 4 cars, all on 30,000m2 of enclosed land.