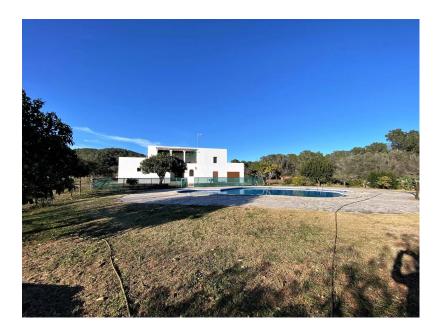

Upstairs via a staircase from the living room, a bedroom and a large terrace. Large adjoining outbuildings. Outdoor bathroom.

Oil-fired central heating.

Large swimming pool, lots of fruit trees, parking for 4 cars, all on 30,000m2 of enclosed land.