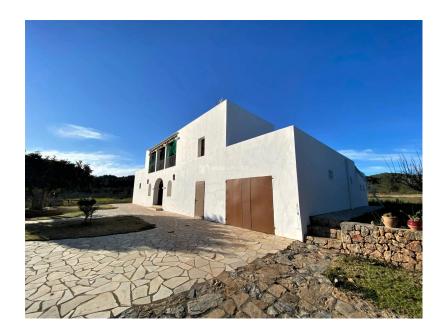

## Finca long term rental in the center of the island.

Authentic finca of 300m2 renovated to rent for a long term rental.

Located in the center of the island of Ibiza in the countryside, with no close neighbours, this finca comprises on the ground floor a large living room, a large fitted kitchen, a pretty dining room with fireplace, laundry room, 3 bedrooms, 2 bathrooms ..

Upstairs via a staircase from the living room, a bedroom and a large terrace. Large adjoining outbuildings. Outdoor bathroom.

Oil-fired central heating.

Large swimming pool, lots of fruit trees, parking for 4 cars, all on 30,000m2 of enclosed land.