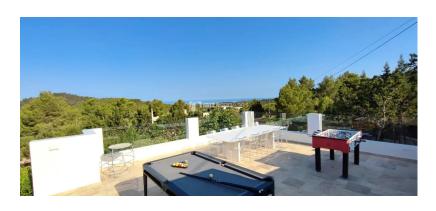

#### 

With explosive views of the surroundings, this modern home was meticulously rebuilt, using only the finest materials. From the beautiful chef's kitchen with high tec appliances to the white flooring throughout, every detail has been perfectly crafted. Perfect for the Ibiza indoor/outdoor lifestyle, head-to-toe sliding doors lead to the backyards complete with an outdoor fireplace and seating area, a built-in outdoor kitchen, and a sparkling pool of 24 m2 and luscious green gardens.