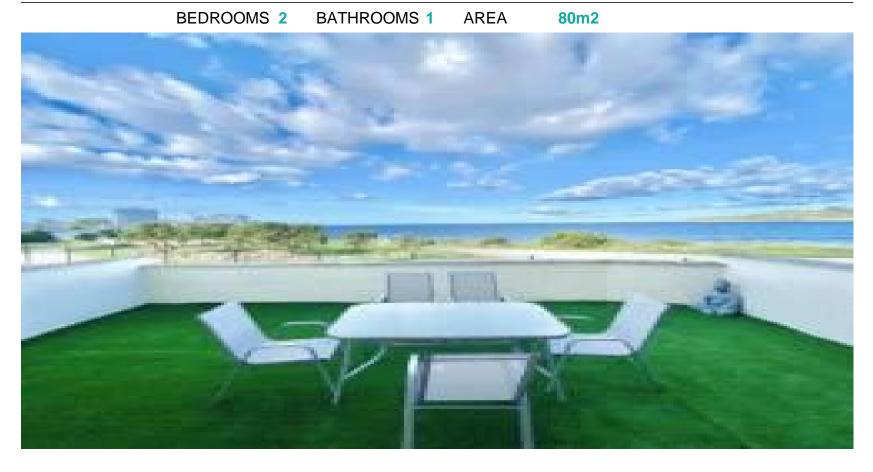

## Sea front apartment of 2 bedrooms to rent in Cala de Bou

Sea front apartment of 2 bedrooms for seasonal rental Cala de in Bou. Nice sea front apartment of of 80 sqm and 2 larges terraces of 40 sqm each, situated on the ground floor of a new building with a large community area including swimming pools. two It is composed of a large terrace of 40 sgm at the entrance, a semi-open equipped kitchen, a living and dining room with 65 inch plasma TV, a desk area, a double room with two single beds and wardrobe, a bathroom with bath and bidet, a double room with master bed and wardrobe, a covered terrace to chill, and a large terrace to dinner under the stars with wonderful views. sea