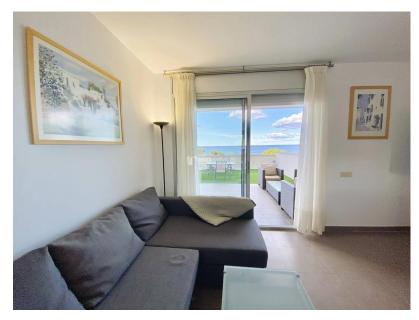

## Sea front apartment of 2 bedrooms to rent in Cala de Bou

Sea front apartment of 2 bedrooms for seasonal rental Cala de in Bou. Nice sea front apartment of of 80 sqm and 2 larges terraces of 40 sqm each, situated on the ground floor of a new building with a large community area including swimming pools. two It is composed of a large terrace of 40 sgm at the entrance, a semi-open equipped kitchen, a living and dining room with 65 inch plasma TV, a desk area, a double room with two single beds and wardrobe, a bathroom with bath and bidet, a double room with master bed and wardrobe, a covered terrace to chill, and a large terrace to dinner under the stars with wonderful views. sea