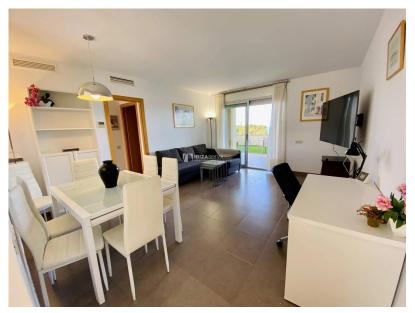

## Sea front apartment of 2 bedrooms to rent in Cala de Bou

Sea front apartment of 2 bedrooms for seasonal rental Cala de in Bou. Nice sea front apartment of of 80 sqm and 2 larges terraces of 40 sqm each, situated on the ground floor of a new building with a large community area including swimming pools. two It is composed of a large terrace of 40 sgm at the entrance, a semi-open equipped kitchen, a living and dining room with 65 inch plasma TV, a desk area, a double room with two single beds and wardrobe, a bathroom with bath and bidet, a double room with master bed and wardrobe, a covered terrace to chill, and a large terrace to dinner under the stars with wonderful views. sea