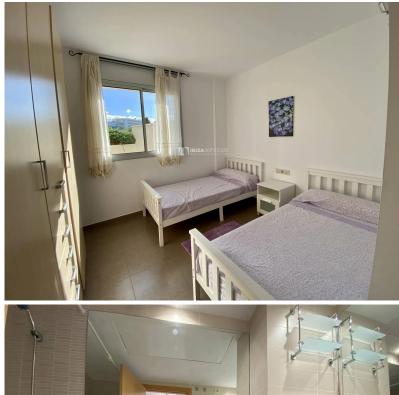

## Sea front apartment of 2 bedrooms to rent in Cala de Bou

Sea front apartment of 2 bedrooms for seasonal rental Cala de in Bou. Nice sea front apartment of of 80 sqm and 2 larges terraces of 40 sqm each, situated on the ground floor of a new building with a large community area including swimming pools. two It is composed of a large terrace of 40 sgm at the entrance, a semi-open equipped kitchen, a living and dining room with 65 inch plasma TV, a desk area, a double room with two single beds and wardrobe, a bathroom with bath and bidet, a double room with master bed and wardrobe, a covered terrace to chill, and a large terrace to dinner under the stars with wonderful views. sea