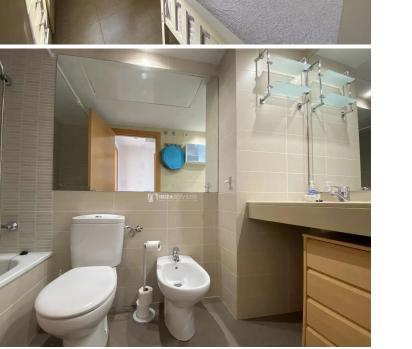

## Sea front apartment of 2 bedrooms to rent in Cala de Bou

Sea front apartment of 2 bedrooms for seasonal rental Cala de in Bou. Nice sea front apartment of of 80 sqm and 2 larges terraces of 40 sqm each, situated on the ground floor of a new building with a large community area including swimming pools. two It is composed of a large terrace of 40 sgm at the entrance, a semi-open equipped kitchen, a living and dining room with 65 inch plasma TV, a desk area, a double room with two single beds and wardrobe, a bathroom with bath and bidet, a double room with master bed and wardrobe, a covered terrace to chill, and a large terrace to dinner under the stars with wonderful views. sea

## Features

- Pool
- Bath
- Dishwasher
- Private parking
- Alarm

- Air conditioning
- Bidet
- Microwave
- Television
- High Speed Internet

P.