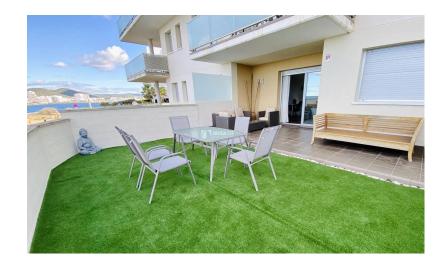

## Sea front apartment of 2 bedrooms to rent in Cala de Bou

Sea front apartment of 2 bedrooms for seasonal rental Cala de in Bou. Nice sea front apartment of of 80 sqm and 2 larges terraces of 40 sqm each, situated on the ground floor of a new building with a large community area including swimming pools. two It is composed of a large terrace of 40 sgm at the entrance, a semi-open equipped kitchen, a living and dining room with 65 inch plasma TV, a desk area, a double room with two single beds and wardrobe, a bathroom with bath and bidet, a double room with master bed and wardrobe, a covered terrace to chill, and a large terrace to dinner under the stars with wonderful views. sea