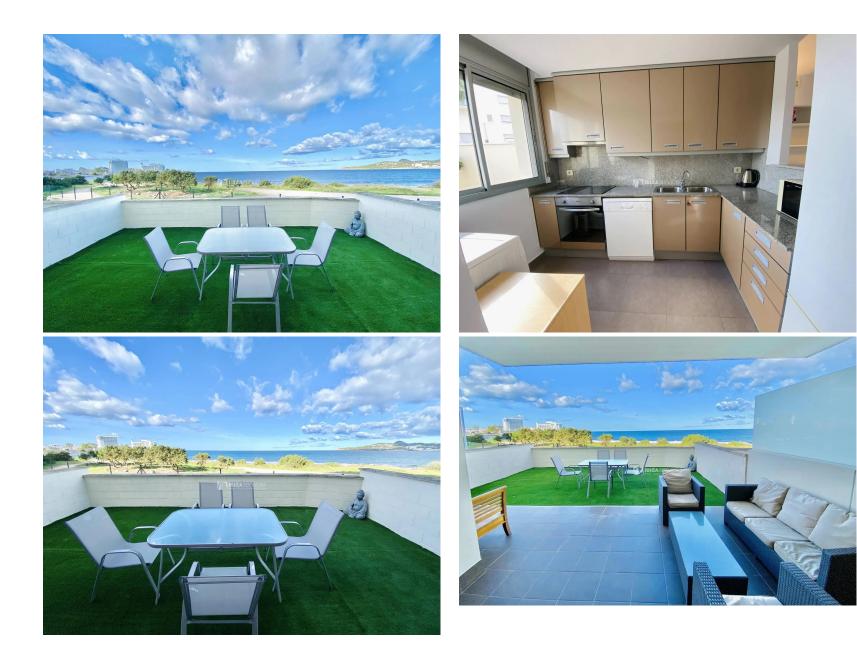

## Sea front apartment of 2 bedrooms to rent in Cala de Bou

Sea front apartment of 2 bedrooms for seasonal rental Cala de in Bou. Nice sea front apartment of of 80 sqm and 2 larges terraces of 40 sqm each, situated on the ground floor of a new building with a large community area including swimming pools. two It is composed of a large terrace of 40 sgm at the entrance, a semi-open equipped kitchen, a living and dining room with 65 inch plasma TV, a desk area, a double room with two single beds and wardrobe, a bathroom with bath and bidet, a double room with master bed and wardrobe, a covered terrace to chill, and a large terrace to dinner under the stars with wonderful views. sea