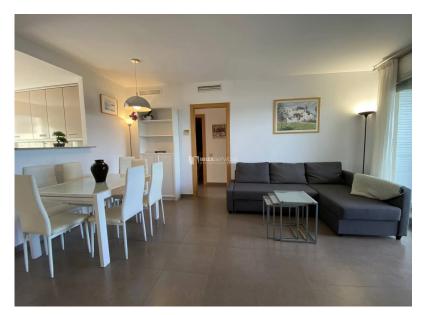

## Sea front apartment of 2 bedrooms to rent in Cala de Bou

Sea front apartment of 2 bedrooms for seasonal rental Cala de in Bou. Nice sea front apartment of of 80 sqm and 2 larges terraces of 40 sqm each, situated on the ground floor of a new building with a large community area including swimming pools. two It is composed of a large terrace of 40 sgm at the entrance, a semi-open equipped kitchen, a living and dining room with 65 inch plasma TV, a desk area, a double room with two single beds and wardrobe, a bathroom with bath and bidet, a double room with master bed and wardrobe, a covered terrace to chill, and a large terrace to dinner under the stars with wonderful views. sea