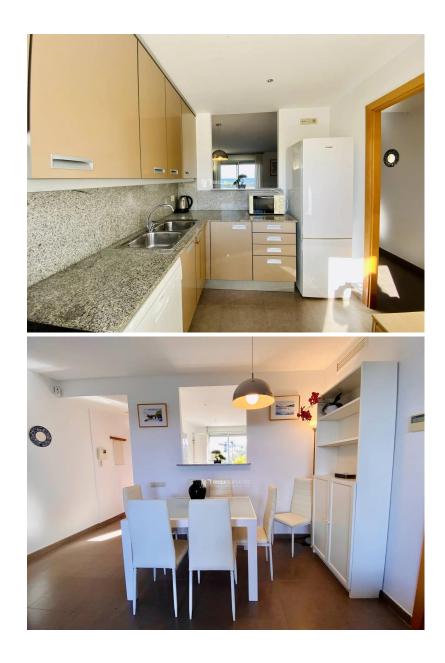

## Sea front apartment of 2 bedrooms to rent in Cala de Bou

Sea front apartment of 2 bedrooms for seasonal rental Cala de in Bou. Nice sea front apartment of of 80 sqm and 2 larges terraces of 40 sqm each, situated on the ground floor of a new building with a large community area including swimming pools. two It is composed of a large terrace of 40 sgm at the entrance, a semi-open equipped kitchen, a living and dining room with 65 inch plasma TV, a desk area, a double room with two single beds and wardrobe, a bathroom with bath and bidet, a double room with master bed and wardrobe, a covered terrace to chill, and a large terrace to dinner under the stars with wonderful views. sea