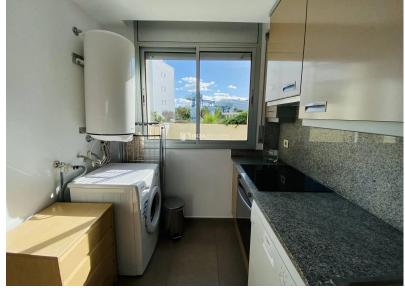

## Sea front apartment of 2 bedrooms to rent in Cala de Bou

Sea front apartment of 2 bedrooms for seasonal rental Cala de in Bou. Nice sea front apartment of of 80 sqm and 2 larges terraces of 40 sqm each, situated on the ground floor of a new building with a large community area including swimming pools. two It is composed of a large terrace of 40 sgm at the entrance, a semi-open equipped kitchen, a living and dining room with 65 inch plasma TV, a desk area, a double room with two single beds and wardrobe, a bathroom with bath and bidet, a double room with master bed and wardrobe, a covered terrace to chill, and a large terrace to dinner under the stars with wonderful views. sea