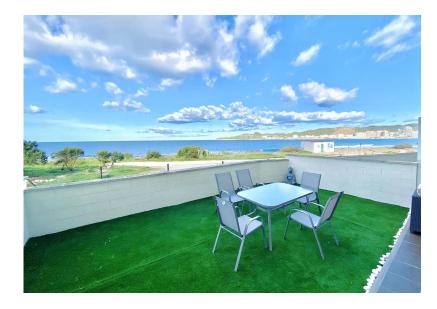

## Sea front apartment of 2 bedrooms to rent in Cala de Bou

Sea front apartment of 2 bedrooms for seasonal rental Cala de in Bou. Nice sea front apartment of of 80 sqm and 2 larges terraces of 40 sqm each, situated on the ground floor of a new building with a large community area including swimming pools. two It is composed of a large terrace of 40 sgm at the entrance, a semi-open equipped kitchen, a living and dining room with 65 inch plasma TV, a desk area, a double room with two single beds and wardrobe, a bathroom with bath and bidet, a double room with master bed and wardrobe, a covered terrace to chill, and a large terrace to dinner under the stars with wonderful views. sea