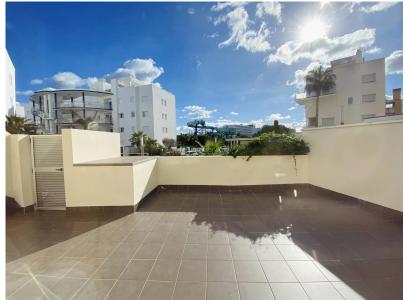

## Sea front apartment of 2 bedrooms to rent in Cala de Bou

Sea front apartment of 2 bedrooms for seasonal rental Cala de in Bou. Nice sea front apartment of of 80 sqm and 2 larges terraces of 40 sqm each, situated on the ground floor of a new building with a large community area including swimming pools. two It is composed of a large terrace of 40 sgm at the entrance, a semi-open equipped kitchen, a living and dining room with 65 inch plasma TV, a desk area, a double room with two single beds and wardrobe, a bathroom with bath and bidet, a double room with master bed and wardrobe, a covered terrace to chill, and a large terrace to dinner under the stars with wonderful views. sea