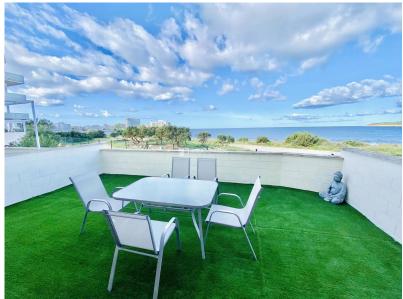

## Sea front apartment of 2 bedrooms to rent in Cala de Bou

Sea front apartment of 2 bedrooms for seasonal rental Cala de in Bou. Nice sea front apartment of of 80 sqm and 2 larges terraces of 40 sqm each, situated on the ground floor of a new building with a large community area including swimming pools. two It is composed of a large terrace of 40 sgm at the entrance, a semi-open equipped kitchen, a living and dining room with 65 inch plasma TV, a desk area, a double room with two single beds and wardrobe, a bathroom with bath and bidet, a double room with master bed and wardrobe, a covered terrace to chill, and a large terrace to dinner under the stars with wonderful views. sea