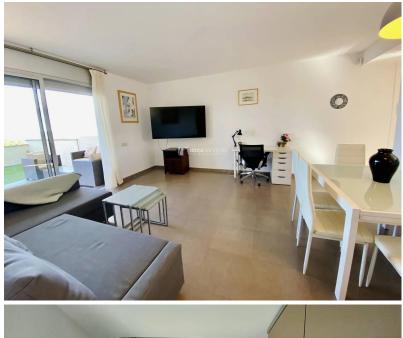

## Sea front apartment of 2 bedrooms to rent in Cala de Bou

Sea front apartment of 2 bedrooms for seasonal rental Cala de in Bou. Nice sea front apartment of of 80 sqm and 2 larges terraces of 40 sqm each, situated on the ground floor of a new building with a large community area including swimming pools. two It is composed of a large terrace of 40 sgm at the entrance, a semi-open equipped kitchen, a living and dining room with 65 inch plasma TV, a desk area, a double room with two single beds and wardrobe, a bathroom with bath and bidet, a double room with master bed and wardrobe, a covered terrace to chill, and a large terrace to dinner under the stars with wonderful views. sea