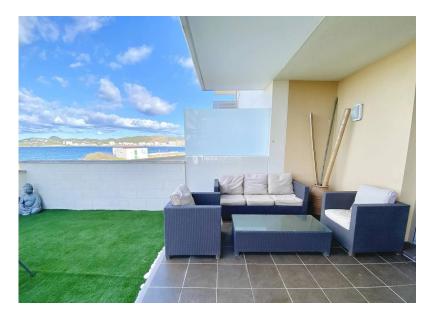

## Sea front apartment of 2 bedrooms to rent in Cala de Bou

Sea front apartment of 2 bedrooms for seasonal rental Cala de in Bou. Nice sea front apartment of of 80 sqm and 2 larges terraces of 40 sqm each, situated on the ground floor of a new building with a large community area including swimming pools. two It is composed of a large terrace of 40 sgm at the entrance, a semi-open equipped kitchen, a living and dining room with 65 inch plasma TV, a desk area, a double room with two single beds and wardrobe, a bathroom with bath and bidet, a double room with master bed and wardrobe, a covered terrace to chill, and a large terrace to dinner under the stars with wonderful views. sea