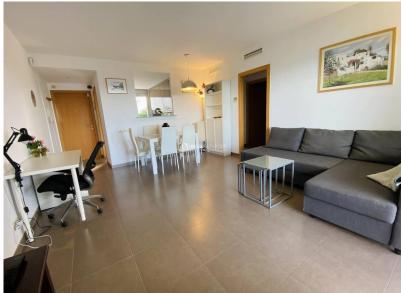

## Sea front apartment of 2 bedrooms to rent in Cala de Bou

Sea front apartment of 2 bedrooms for seasonal rental Cala de in Bou. Nice sea front apartment of of 80 sqm and 2 larges terraces of 40 sqm each, situated on the ground floor of a new building with a large community area including swimming pools. two It is composed of a large terrace of 40 sgm at the entrance, a semi-open equipped kitchen, a living and dining room with 65 inch plasma TV, a desk area, a double room with two single beds and wardrobe, a bathroom with bath and bidet, a double room with master bed and wardrobe, a covered terrace to chill, and a large terrace to dinner under the stars with wonderful views. sea