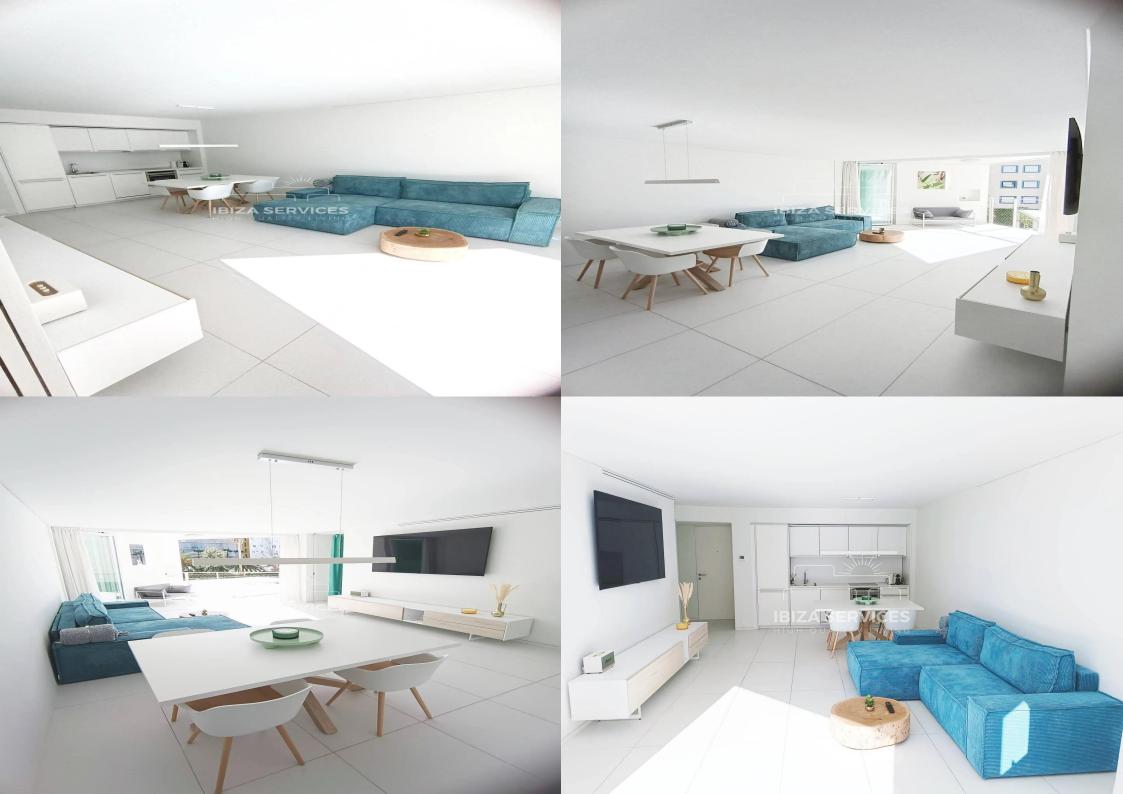

Boasting a spacious living room, an open and fully equipped kitchen, and two well-appointed bedrooms complete with en-suite bathrooms, our apartment offers comfort and style. Step out onto the expansive terrace to soak up the stunning views, and take a dip in the community pool for a refreshing escape.