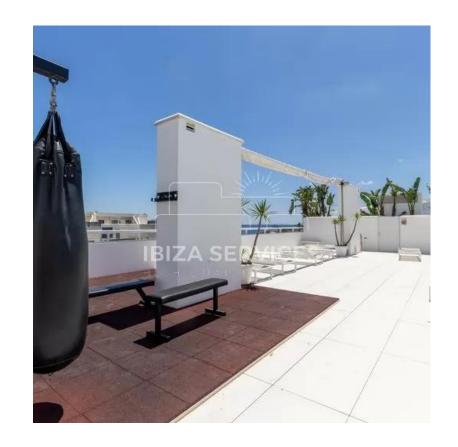

## Two bedrooms apartment for sale in Patio Blanca, Marina botafoch

This stunning apartment in Marina Botafoc offers a luxurious design and is located at the prestigious Patio Blanco. With a size of 67 square meters, it provides ample space for comfortable living. The generous terrace spanning 48 square meters offers a perfect setting to unwind and enjoy breathtaking views. The apartment features 2 bedrooms and 2 bathrooms, ensuring privacy and convenience.