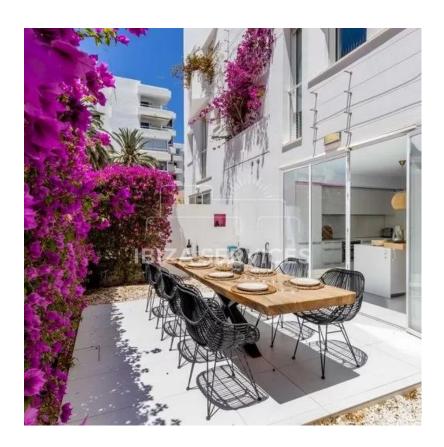

## Two bedrooms apartment for sale in Patio Blanca, Marina botafoch

This stunning apartment in Marina Botafoc offers a luxurious design and is located at the prestigious Patio Blanco. With a size of 67 square meters, it provides ample space for comfortable living. The generous terrace spanning 48 square meters offers a perfect setting to unwind and enjoy breathtaking views. The apartment features 2 bedrooms and 2 bathrooms, ensuring privacy and convenience.

This remarkable property presents an outstanding investment opportunity. It is in excellent condition, reflecting the utmost care and attention to detail. Residents can enjoy a communal pool and a private garden, adding exclusivity and tranquility to their living