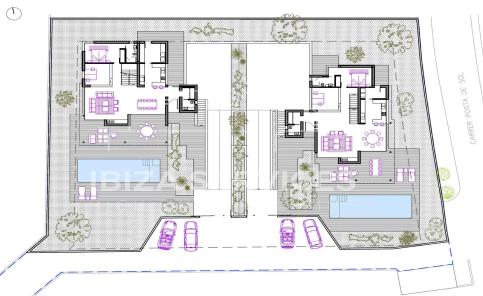

Property A sprawls across a substantial constructed area of 407.29 m2, while Property B, equally as lavish, offers 413.79 m2 of constructed space. Combined, the properties cover an impressive total constructed area of 821.07 m2, all set within a 2005 m2 plot.

## Key details:

- Plot Size: 2005 m2
- Constructed Area of Property A: 407.29 m2
- Constructed Area of Property B: 413.79 m2
- Total Constructed Area for Both Properties: 821.07 m2
- Plot Price: €1.800,000
- Total Investment: €4.200,000
- Estimated Market Price for Property A: from €3,500,000
- Estimated Market Price for Property B: from €3,500,000
- Estimated Profit: from €2,700.00

Alternatively, you have the option to construct a single, expansive luxury property of 600 m2, ideal for those seeking an indulgent living experience.

PLANTA GENERAL1:200