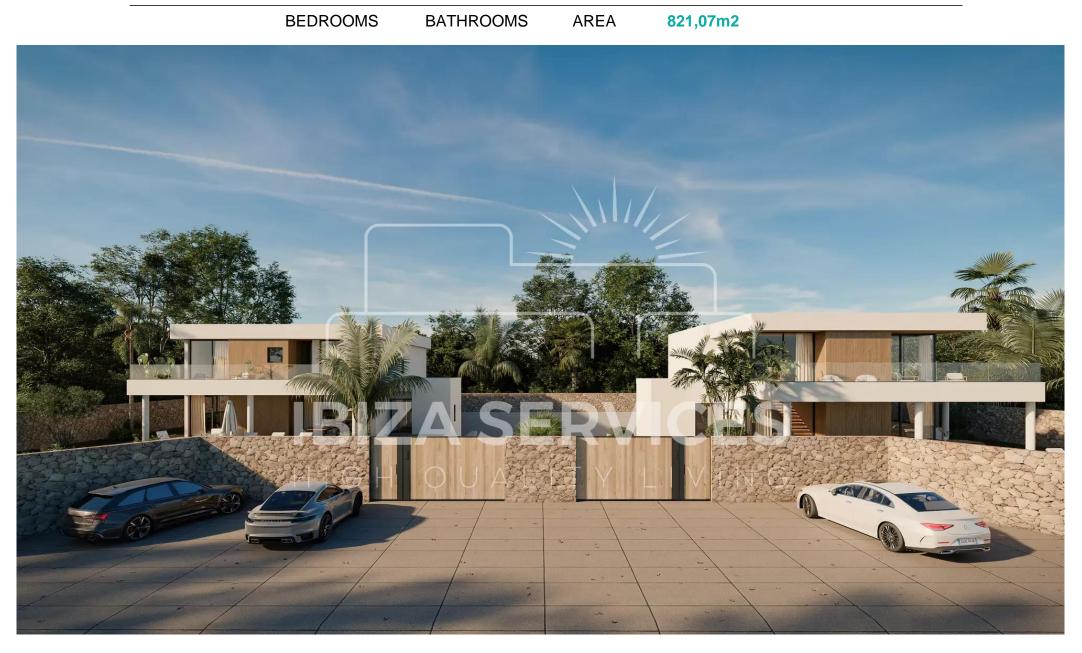

## Cala tarida, plot for sale with license and direct access to the beach

Discover **an exceptional investment opportunity** to acquire an urban plot **with license to build**, offering direct access to one of the most enthralling sandy beaches on the island's west coast, Cala Tarida , perfect for the construction of two luxury homes or an single impressive villa - all of them boasting sea views from the first floor.

Property A sprawls across a substantial constructed area of 407.29 m2, while Property B, equally as lavish, offers 413.79 m2 of constructed space. Combined, the properties cover an impressive total constructed area of 821.07 m2, all set within a 2005 m2 plot.

## Key details:

- Plot Size: 2005 m2
- Constructed Area of Property A: 407.29 m2
- Constructed Area of Property B: 413.79 m2
- Total Constructed Area for Both Properties: 821.07 m2
- Plot Price: €1.800,000
- Total Investment: €4.200,000
- Estimated Market Price for Property A: from €3,500,000
- Estimated Market Price for Property B: from €3,500,000
- Estimated Profit: from €2,700.00