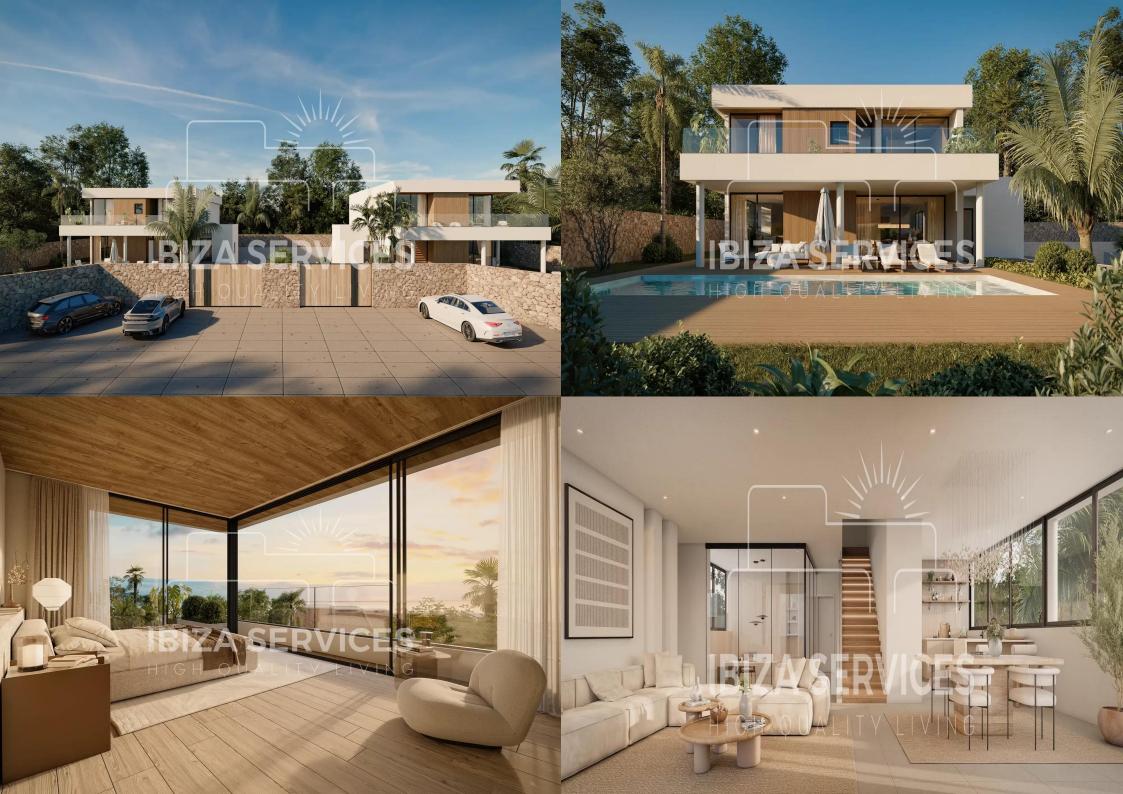

## Cala tarida, plot for sale with license and direct access to the beach

Discover **an exceptional investment opportunity** to acquire an urban plot **with license to build**, offering direct access to one of the most enthralling sandy beaches on the island's west coast, Cala Tarida , perfect for the construction of two luxury homes or an single impressive villa - all of them boasting sea views from the first floor.

Property A sprawls across a substantial constructed area of 407.29 m2, while Property B, equally as lavish, offers 413.79 m2 of constructed space. Combined, the properties cover an impressive total constructed area of 821.07 m2, all set within a 2005 m2 plot.

Alternatively, you have the option to construct a single, expansive luxury property of 600 m2, ideal for those seeking an indulgent living experience.

PLANTA GENERAL1:200