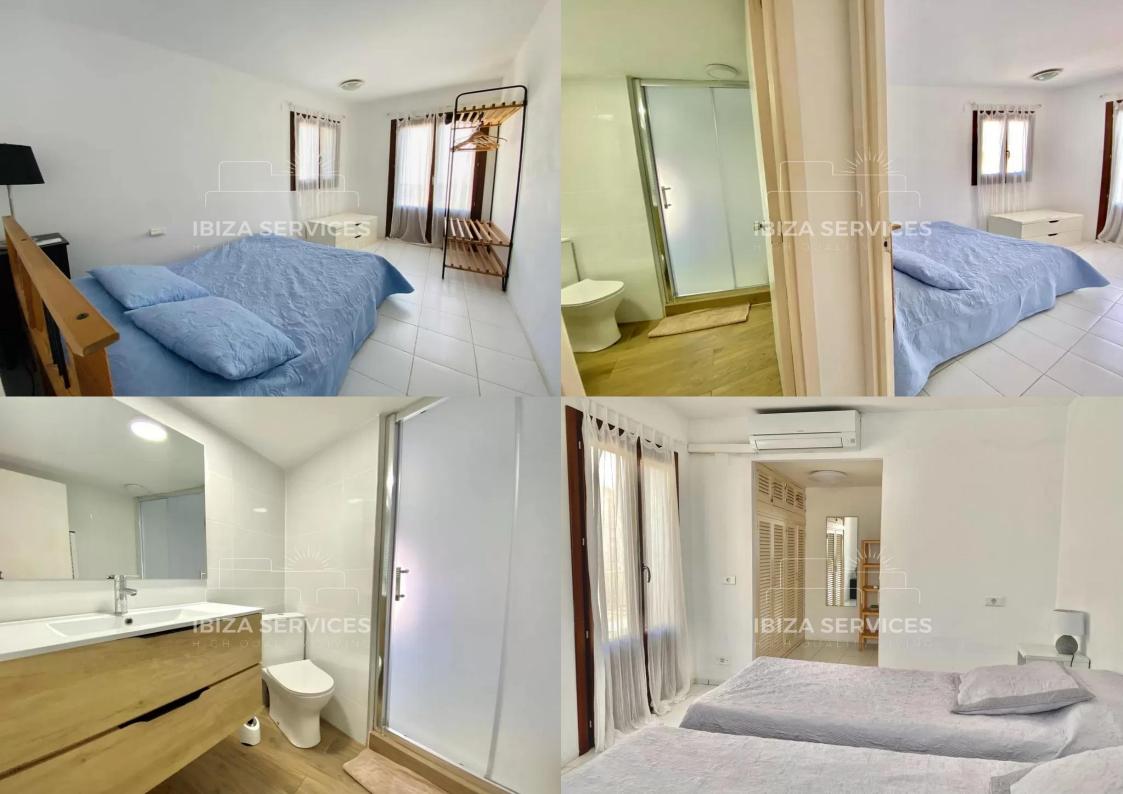

**Second Floor (35 m2):** The second floor houses two double bedrooms with balconies, an A/C, and a bathroom.

Large windows on both sides of the house flood the rooms with natural light, creating a bright and inviting atmosphere.

## **Key Features:**

**Ground Floor Studio (35 m2):** A private entrance leads to a fully-equipped independent studio. Featuring a combined living and bedroom area with a fireplace, A/C, a mini open kitchen, a bathroom.

**First Floor (35 m2):** Ascend to the first floor to discover the main apartment's living area, bar, and open kitchen. This level boasts a charming fireplace, genuine wooden flooring, A/C, and a balcony.