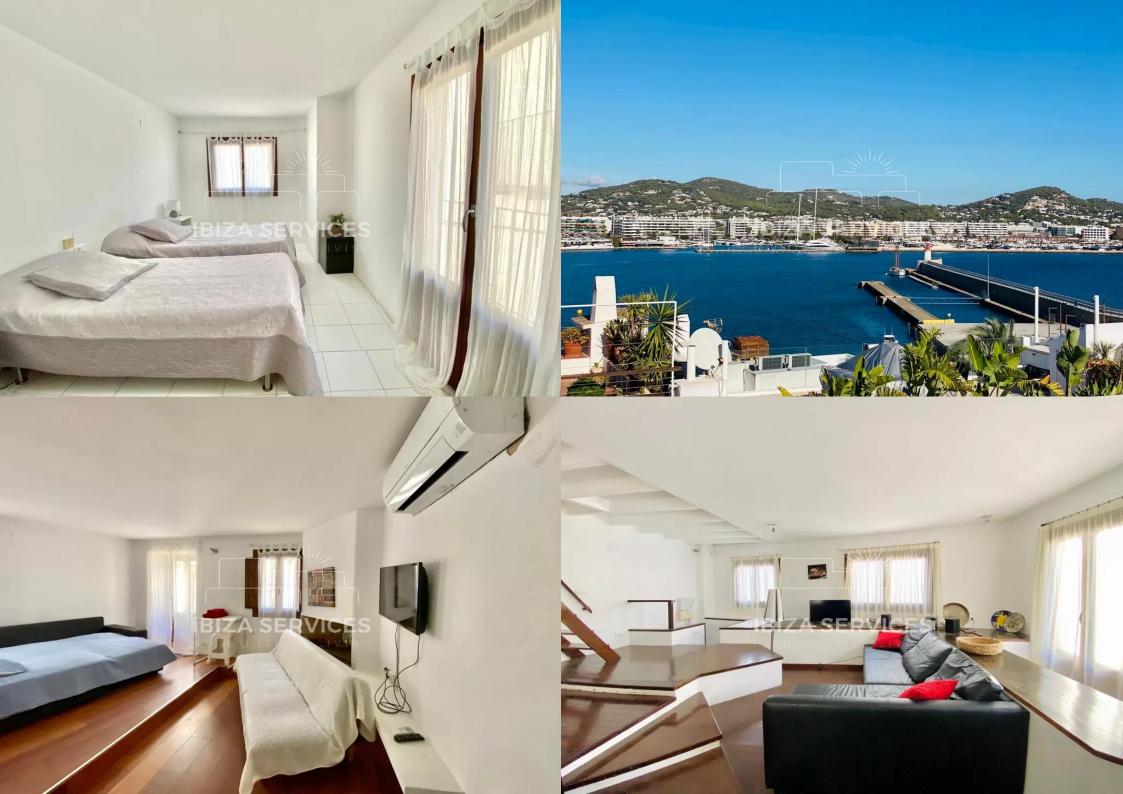

## Charming triplex with Spectacular Sea Views in Ibiza's Historic Center

Discover the epitome of Mediterranean living with this exquisite triplex nestled in the heart of Ibiza's historic center. Located just a few meters from the bustling port, this property offers a unique blend of historic charm and proximity.

**Second Floor (35 m2):** The second floor houses two double bedrooms with balconies, an A/C, and a bathroom.

Large windows on both sides of the house flood the rooms with natural light, creating a bright and inviting atmosphere.

**Third Floor Terrace (35 m2):** A highlight of this property is the stunning terrace on the third floor, offering breathtaking sea views. This outdoor space features a chill-out area and a barbecue, providing the perfect setting for entertaining or enjoying peaceful moments against the backdrop of Ibiza's mesmerizing coastline.