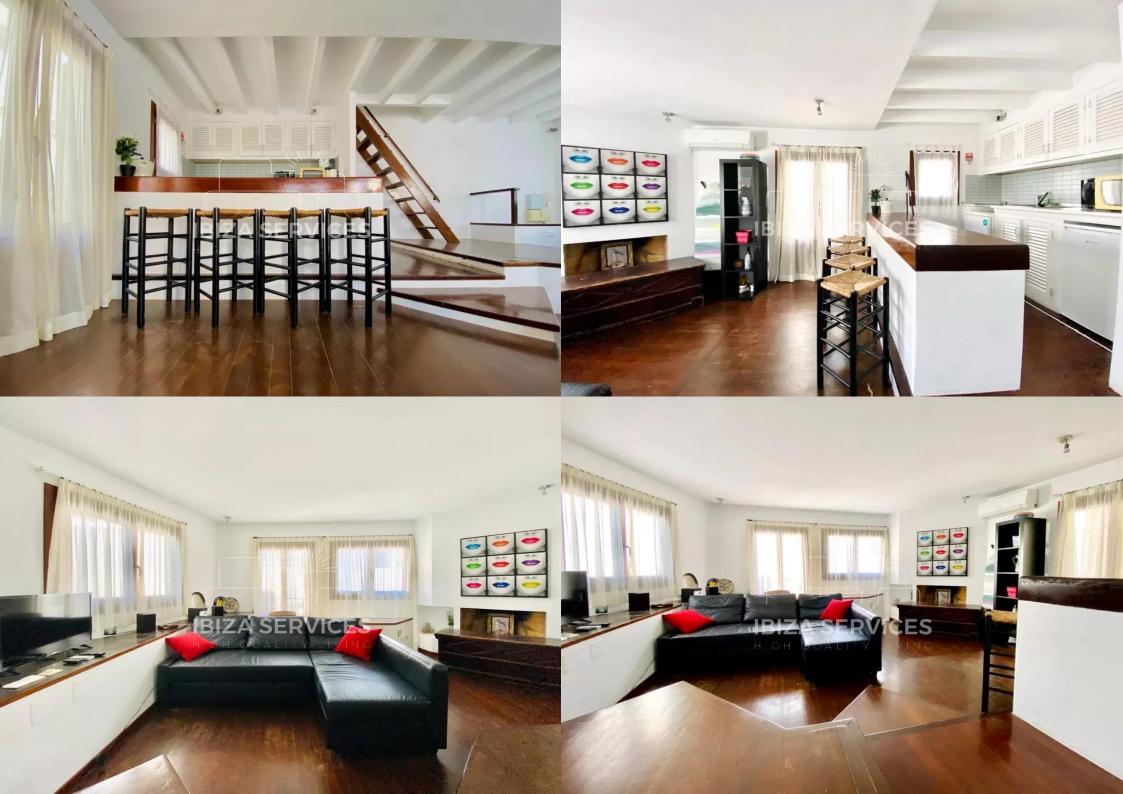

**First Floor (35 m2):** Ascend to the first floor to discover the main apartment's living area, bar, and open kitchen. This level boasts a charming fireplace, genuine wooden flooring, A/C, and a balcony.