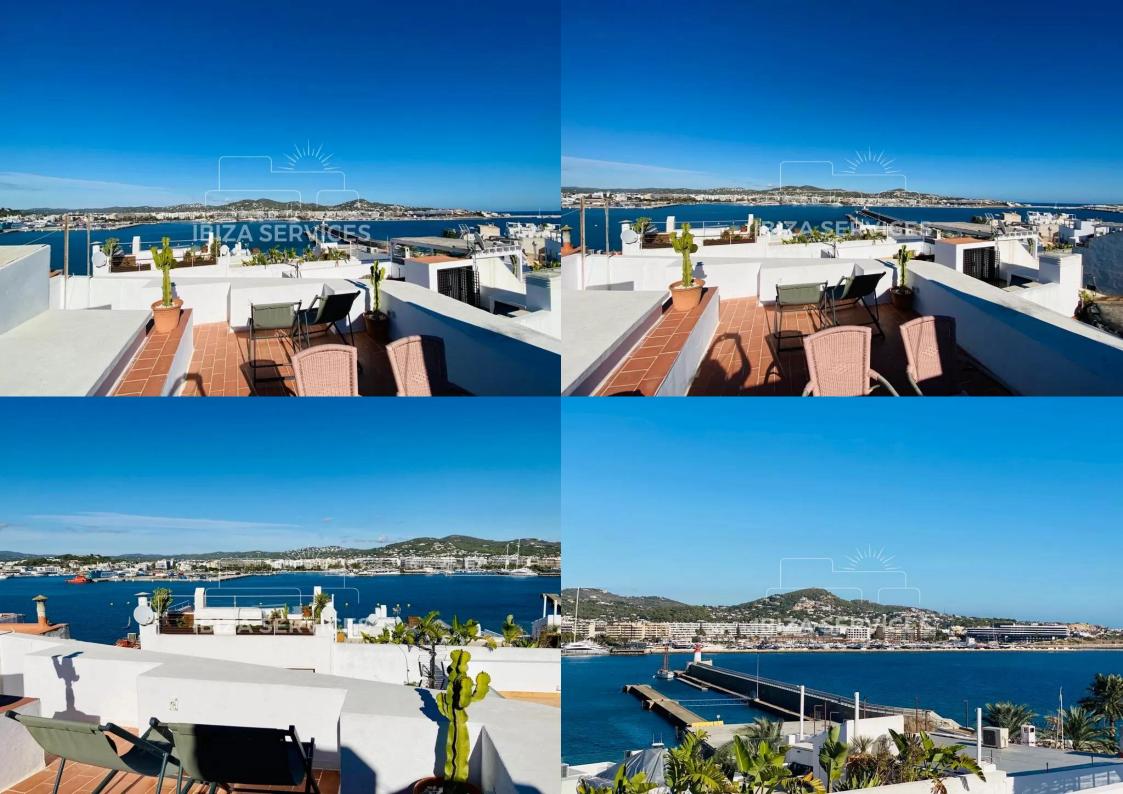

**Third Floor Terrace (35 m2):** A highlight of this property is the stunning terrace on the third floor, offering breathtaking sea views. This outdoor space features a chill-out area and a barbecue, providing the perfect setting for entertaining or enjoying peaceful moments against the backdrop of Ibiza's mesmerizing coastline.

## Charming triplex with Spectacular Sea Views in Ibiza's Historic Center

Discover the epitome of Mediterranean living with this exquisite triplex nestled in the heart of Ibiza's historic center. Located just a few meters from the bustling port, this property offers a unique blend of historic charm and proximity.