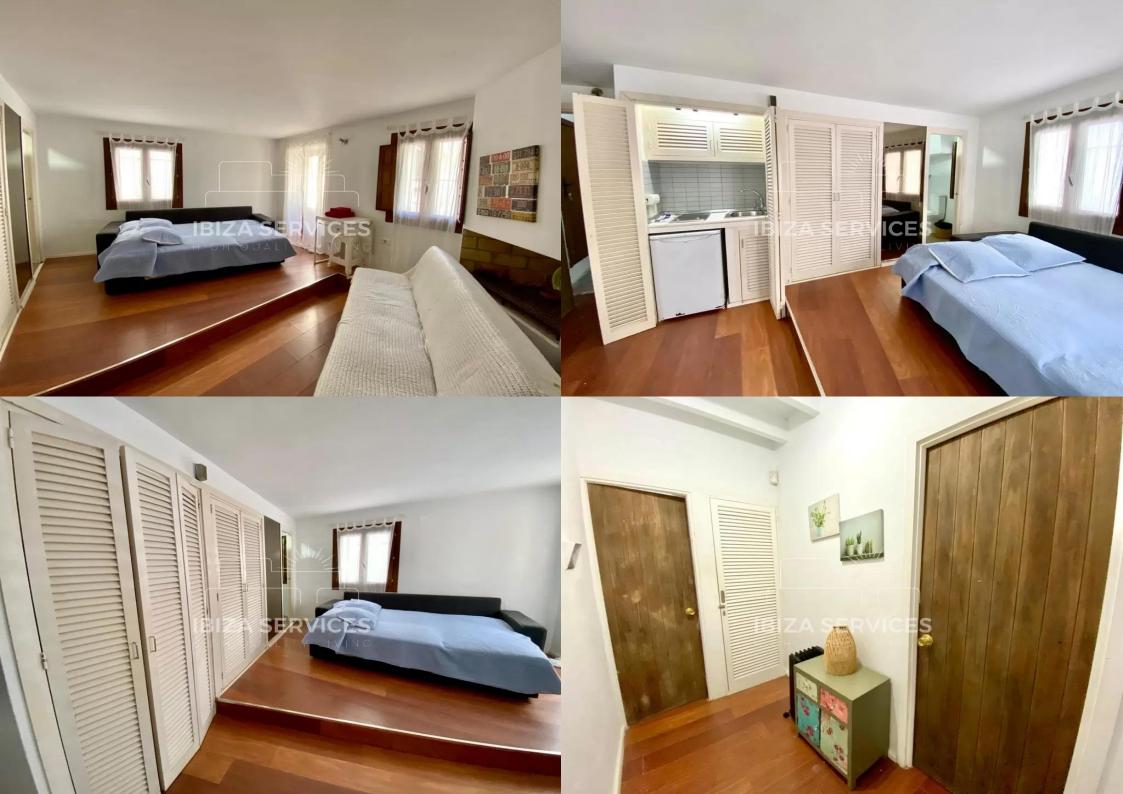

## **Key Features:**

**Ground Floor Studio (35 m2):** A private entrance leads to a fully-equipped independent studio. Featuring a combined living and bedroom area with a fireplace, A/C, a mini open kitchen, a bathroom.