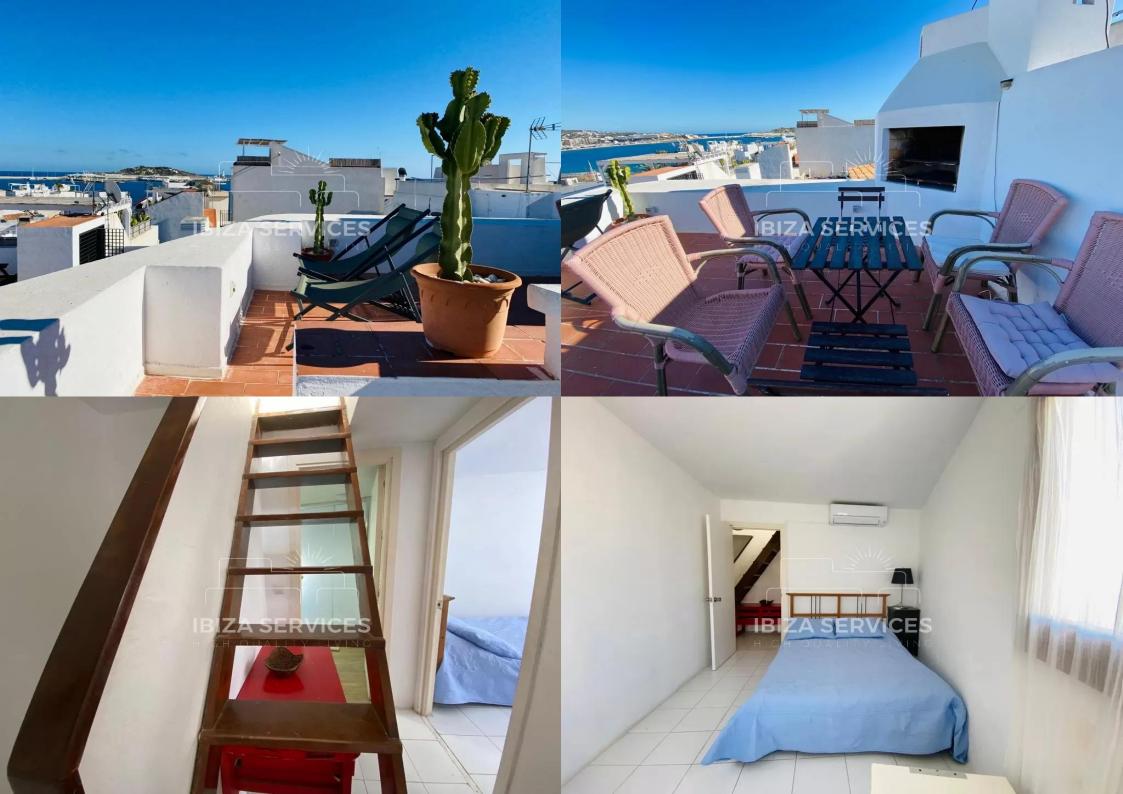

**Third Floor Terrace (35 m2):** A highlight of this property is the stunning terrace on the third floor, offering breathtaking sea views. This outdoor space features a chill-out area and a barbecue, providing the perfect setting for entertaining or enjoying peaceful moments against the backdrop of Ibiza's mesmerizing coastline.

**Second Floor (35 m2):** The second floor houses two double bedrooms with balconies, an A/C, and a bathroom.

Large windows on both sides of the house flood the rooms with natural light, creating a bright and inviting atmosphere.

## **Key Features:**

**Ground Floor Studio (35 m2):** A private entrance leads to a fully-equipped independent studio. Featuring a combined living and bedroom area with a fireplace, A/C, a mini open kitchen, a bathroom.