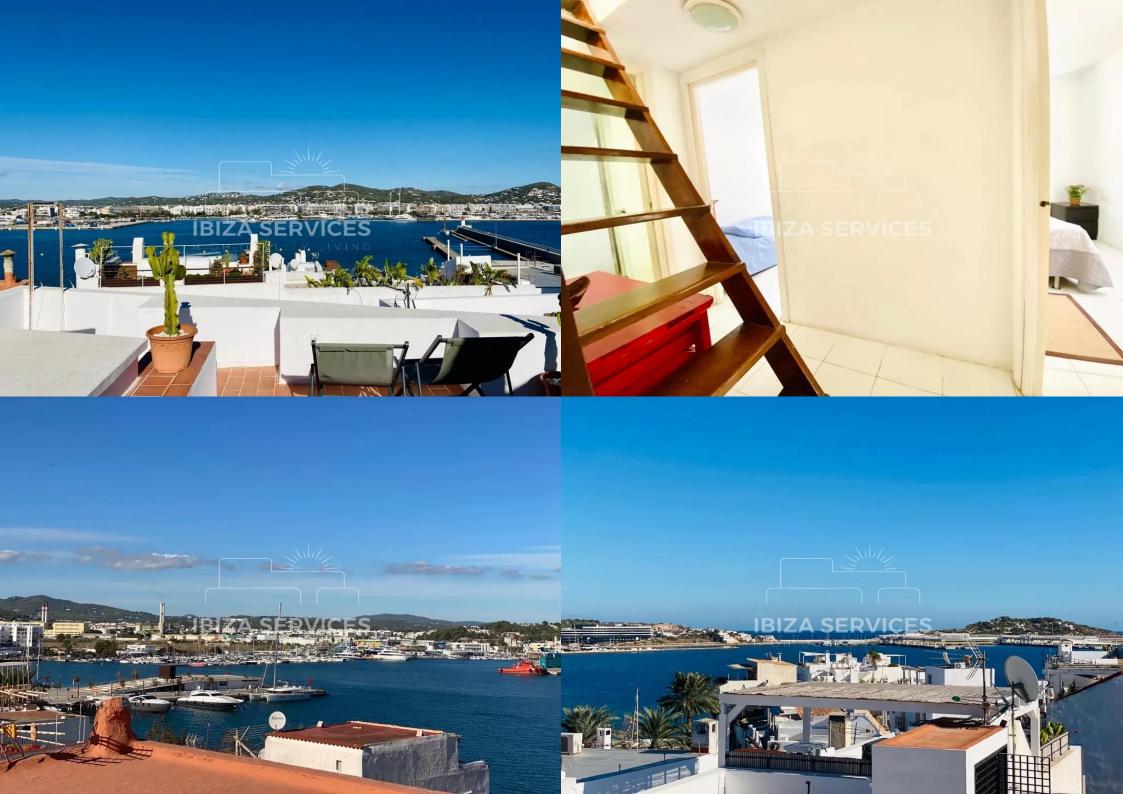

## Charming triplex with Spectacular Sea Views in Ibiza's Historic Center

Discover the epitome of Mediterranean living with this exquisite triplex nestled in the heart of Ibiza's historic center. Located just a few meters from the bustling port, this property offers a unique blend of historic charm and proximity.

**Third Floor Terrace (35 m2):** A highlight of this property is the stunning terrace on the third floor, offering breathtaking sea views. This outdoor space features a chill-out area and a barbecue, providing the perfect setting for entertaining or enjoying peaceful moments against the backdrop of Ibiza's mesmerizing coastline.

**Second Floor (35 m2):** The second floor houses two double bedrooms with balconies, an A/C, and a bathroom.

Large windows on both sides of the house flood the rooms with natural light, creating a bright and inviting atmosphere.