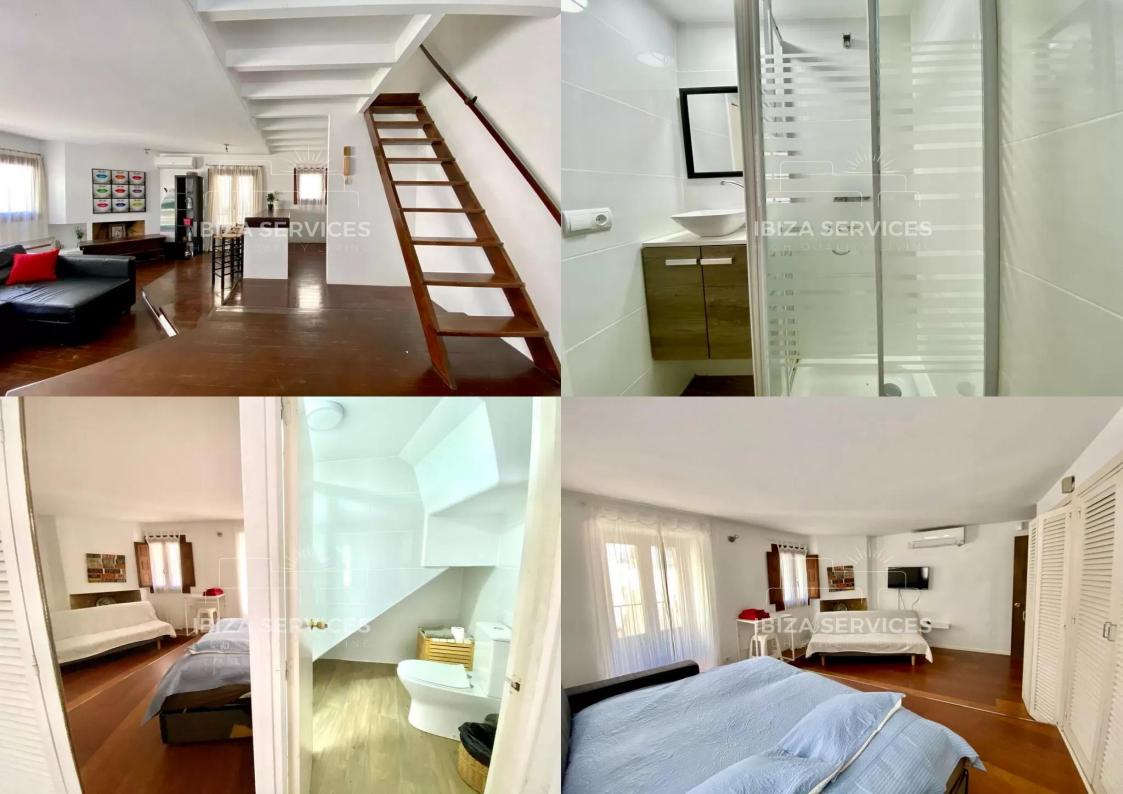

**Second Floor (35 m2):** The second floor houses two double bedrooms with balconies, an A/C, and a bathroom.

Large windows on both sides of the house flood the rooms with natural light, creating a bright and inviting atmosphere.