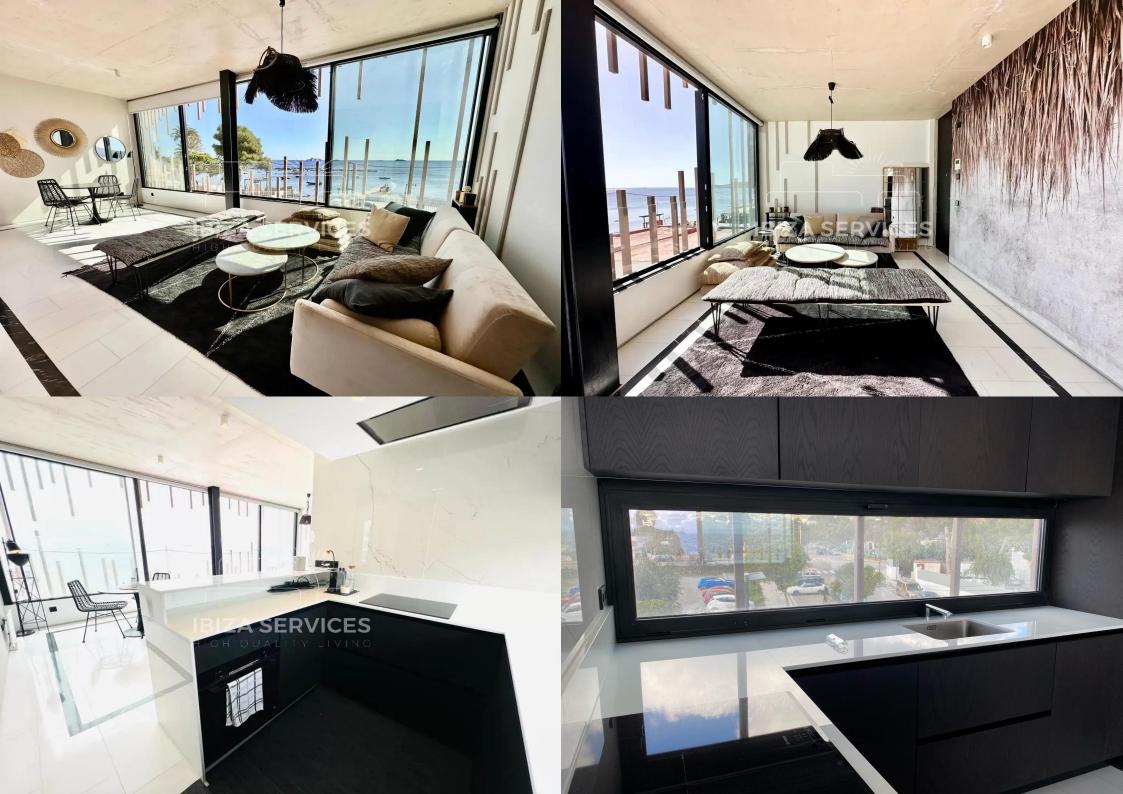

## Payment of 6 months in advance is required.

Discover this exceptional seaside apartment in Es vive, available for a month-long stay from June until October for a minimum of 31 days. With its contemporary design, it offers all the comfort necessary for a high-end stay. Every detail of the contemporary decoration has been carefully thought out to create an elegant and welcoming atmosphere. Modern furniture, soothing colors, and artistic touches enhance each room, immersing you in an atmosphere of relaxation and refinement.

This apartment features two bedrooms, including a master bed measuring 180x200 and a guest/kids room with a bed measuring 160x200, along with one bathroom. Each room is equipped with separate air conditioning units for personalized comfort.Fully furnished and fully equipped, this apartment includes linens, towels, and kitchen amenities. Additionally, there is shoe storage in the hall for convenience. A 3 m2 trastero with a Bosch laundry dryer provides extra storage space.