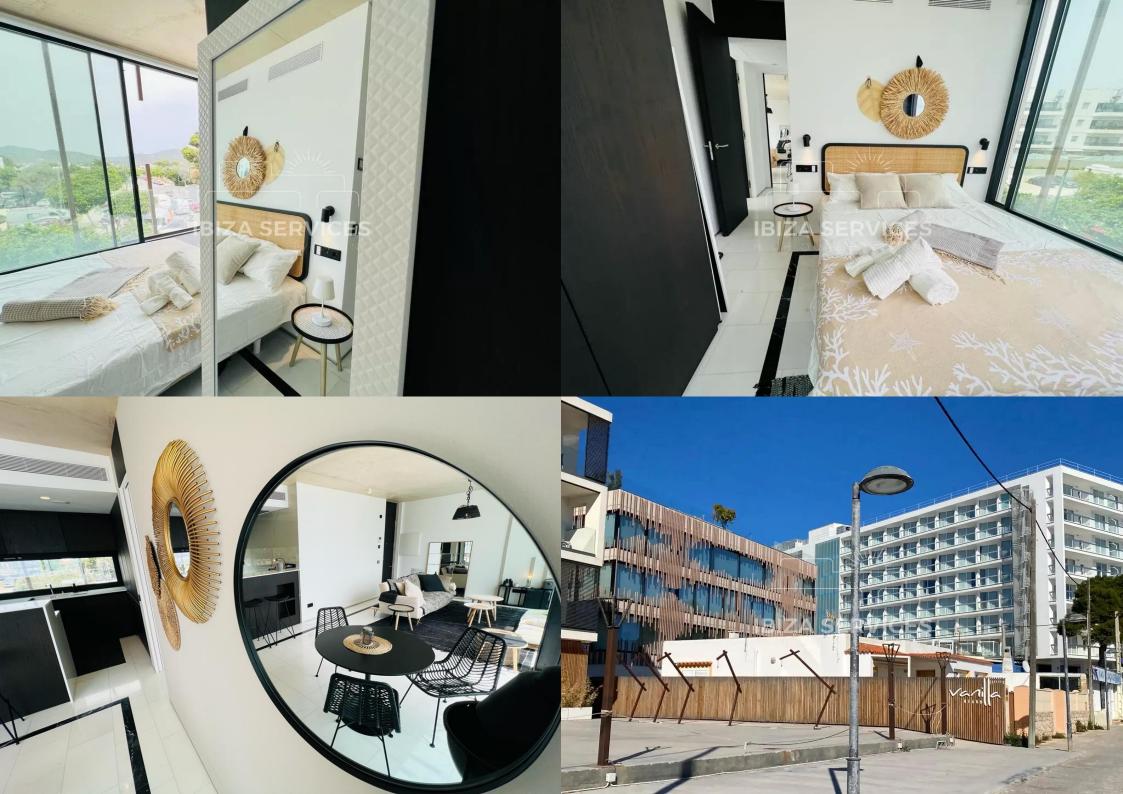

## Payment of 6 months in advance is required.

Discover this exceptional seaside apartment in Es vive, available for a month-long stay from June until October for a minimum of 31 days. With its contemporary design, it offers all the comfort necessary for a high-end stay. Every detail of the contemporary decoration has been carefully thought out to create an elegant and welcoming atmosphere. Modern furniture, soothing colors, and artistic touches enhance each room, immersing you in an atmosphere of relaxation and refinement.

This apartment features two bedrooms, including a master bed measuring 180x200 and a guest/kids room with a bed measuring 160x200, along with one bathroom. Each room is equipped with separate air conditioning units for personalized comfort.Fully furnished and fully equipped, this apartment includes linens, towels, and kitchen amenities. Additionally, there is shoe storage in the hall for convenience. A 3 m2 trastero with a Bosch laundry dryer provides extra storage space.

Located on the 2nd floor with elevator access, this apartment also includes one parking space. Conveniently situated near the marina, the city center, and Jesus, it serves as the perfect base for exploring Ibiza. Book now for an unforgettable stay, and experience the elegance and comfort of this contemporary seaside apartment.