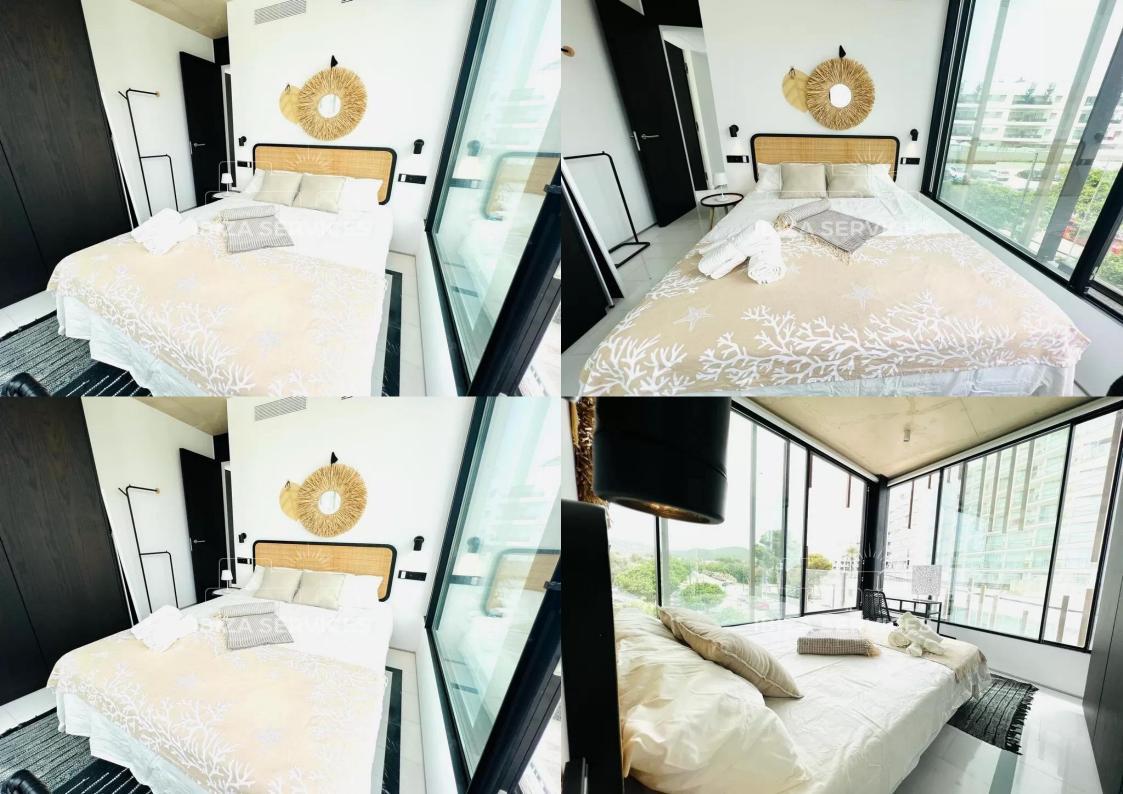

This apartment features two bedrooms, including a master bed measuring 180x200 and a guest/kids room with a bed measuring 160x200, along with one bathroom. Each room is equipped with separate air conditioning units for personalized comfort.Fully furnished and fully equipped, this apartment includes linens, towels, and kitchen amenities. Additionally, there is shoe storage in the hall for convenience. A 3 m2 trastero with a Bosch laundry dryer provides extra storage space.