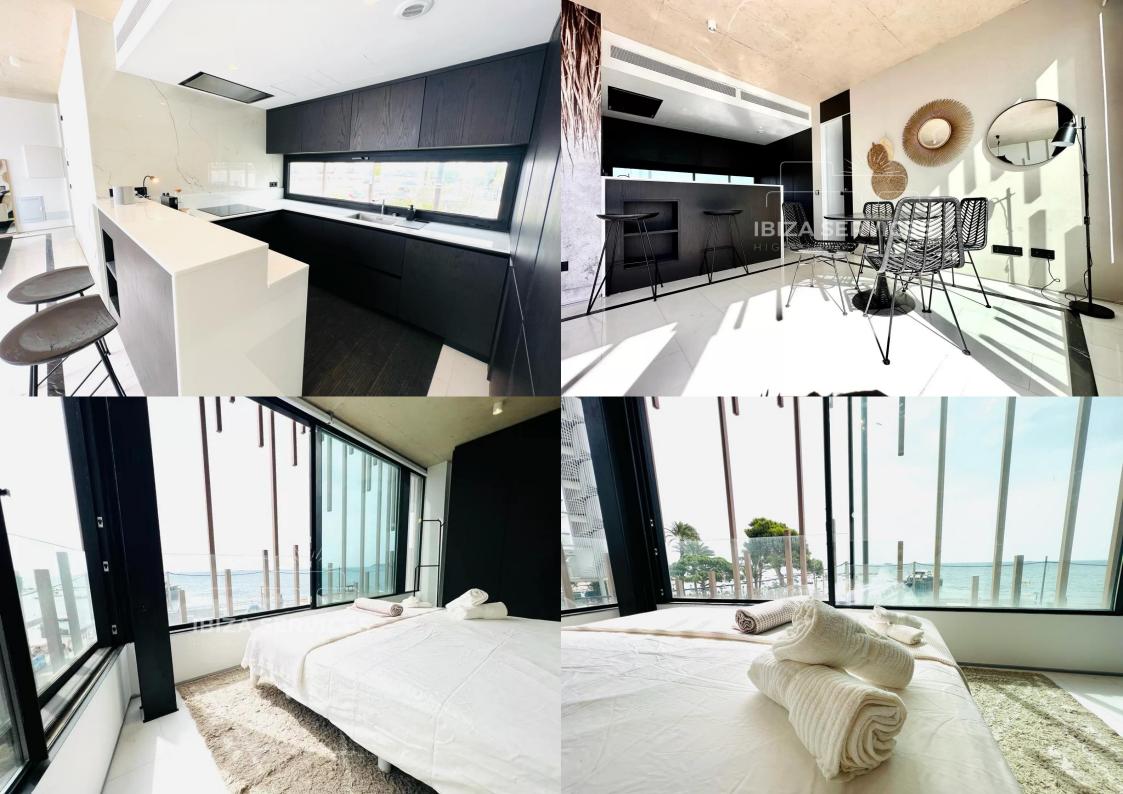

This apartment features two bedrooms, including a master bed measuring 180x200 and a guest/kids room with a bed measuring 160x200, along with one bathroom. Each room is equipped with separate air conditioning units for personalized comfort.Fully furnished and fully equipped, this apartment includes linens, towels, and kitchen amenities. Additionally, there is shoe storage in the hall for convenience. A 3 m2 trastero with a Bosch laundry dryer provides extra storage space.

Located on the 2nd floor with elevator access, this apartment also includes one parking space. Conveniently situated near the marina, the city center, and Jesus, it serves as the perfect base for exploring Ibiza. Book now for an unforgettable stay, and experience the elegance and comfort of this contemporary seaside apartment.