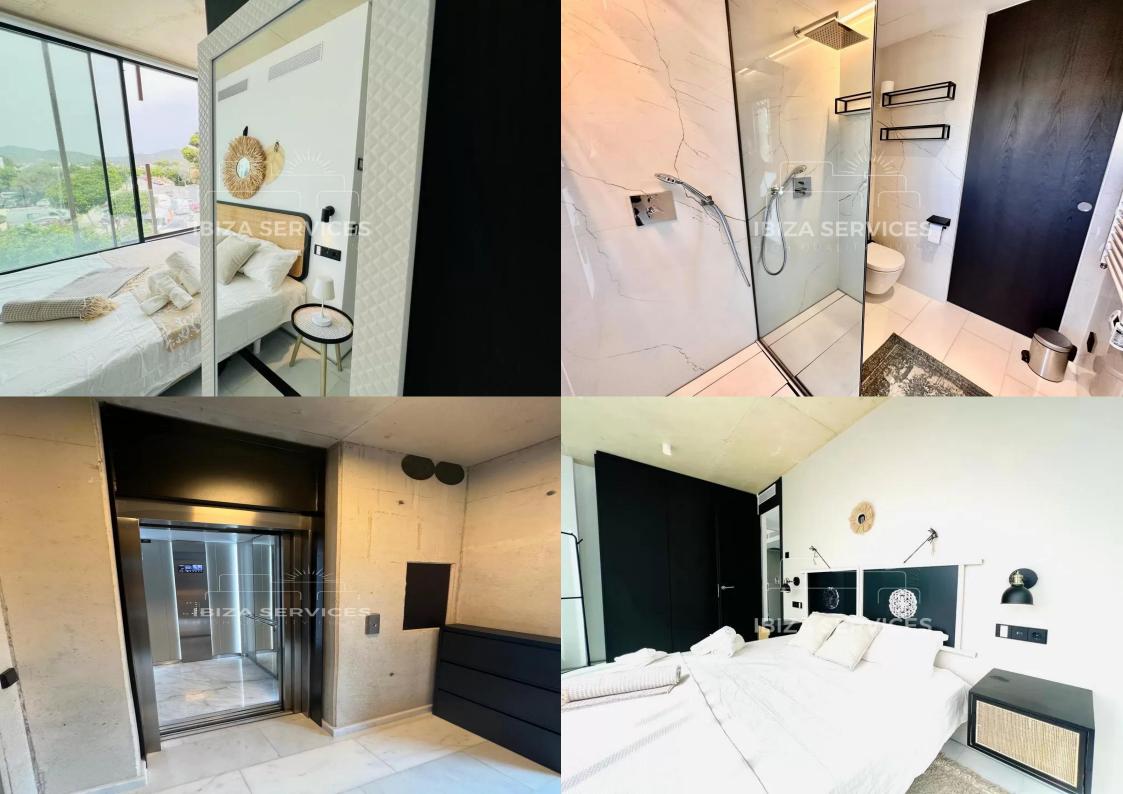

## Payment of 6 months in advance is required.

Discover this exceptional seaside apartment in Es vive, available for a month-long stay from June until October for a minimum of 31 days. With its contemporary design, it offers all the comfort necessary for a high-end stay. Every detail of the contemporary decoration has been carefully thought out to create an elegant and welcoming atmosphere. Modern furniture, soothing colors, and artistic touches enhance each room, immersing you in an atmosphere of relaxation and refinement.

This apartment features two bedrooms, including a master bed measuring 180x200 and a guest/kids room with a bed measuring 160x200, along with one bathroom. Each room is equipped with separate air conditioning units for personalized comfort.Fully furnished and fully equipped, this apartment includes linens, towels, and kitchen amenities. Additionally, there is shoe storage in the hall for convenience. A 3 m2 trastero with a Bosch laundry dryer provides extra storage space.

Located on the 2nd floor with elevator access, this apartment also includes one parking space. Conveniently situated near the marina, the city center, and Jesus, it serves as the perfect base for exploring Ibiza. Book now for an unforgettable stay, and experience the elegance and comfort of this contemporary seaside apartment.