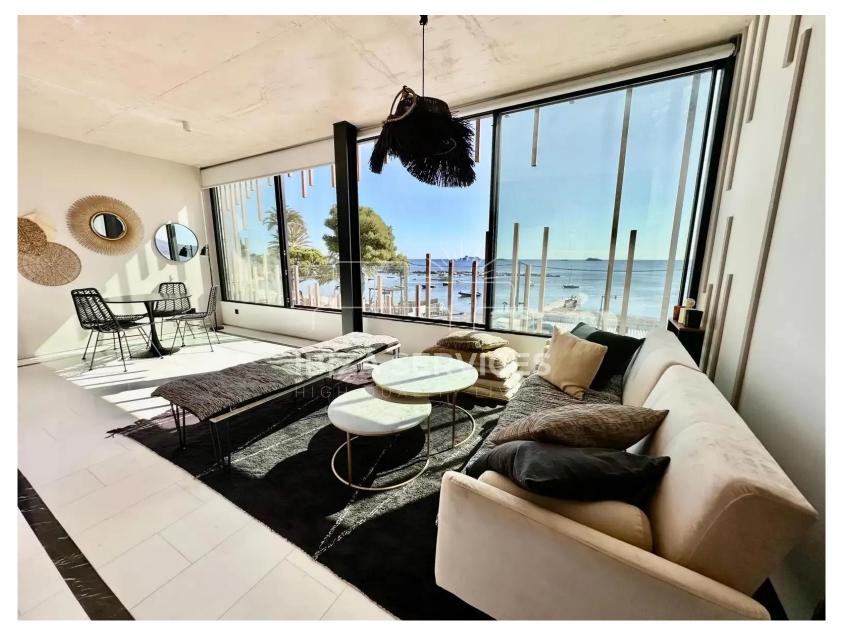

## Payment of 6 months in advance is required.

Discover this exceptional seaside apartment in Es vive, available for a month-long stay from June until October for a minimum of 31 days. With its contemporary design, it offers all the comfort necessary for a high-end stay. Every detail of the contemporary decoration has been carefully thought out to create an elegant and welcoming atmosphere. Modern furniture, soothing colors, and artistic touches enhance each room, immersing you in an atmosphere of relaxation and refinement.

This apartment features two bedrooms, including a master bed measuring 180x200 and a guest/kids room with a bed measuring 160x200, along with one bathroom. Each room is equipped with separate air conditioning units for personalized comfort.Fully furnished and fully equipped, this apartment includes linens, towels, and kitchen amenities. Additionally, there is shoe storage in the hall for convenience. A 3 m2 trastero with a Bosch laundry dryer provides extra storage space.