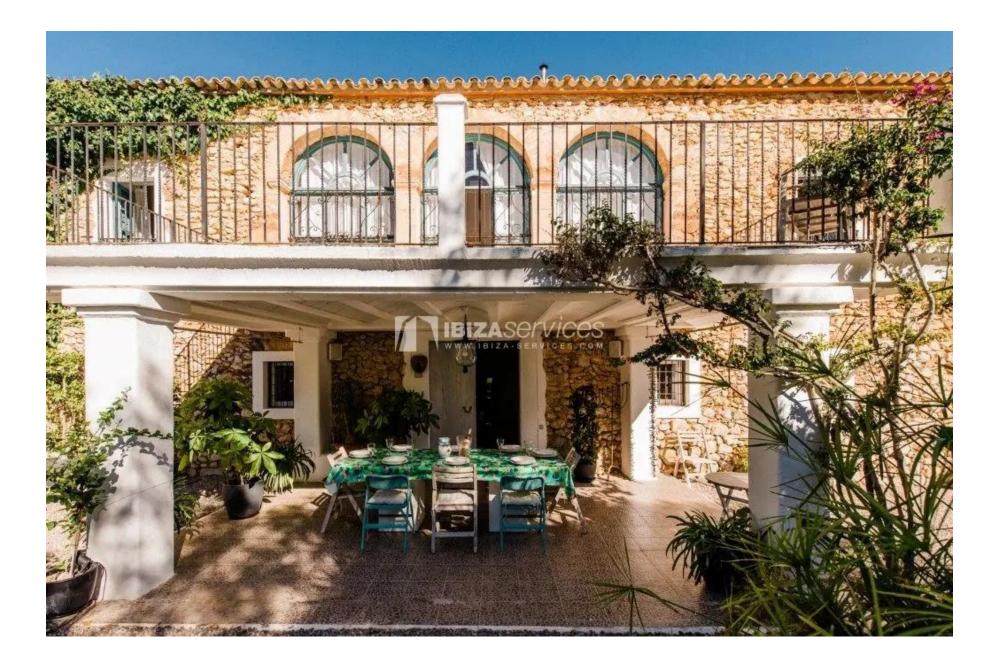

## **Stunning 220 year finca ibicencan central location**

Stunning 220 year old ibicencan villa with an amazing central location just outside lbiza town (Jesus), 50.000 square meters of garden and outside space.

Beautiful designed and equipped with a lot of love and passion.

6 bedrooms including a super-cozy guesthouse with 2 bedrooms, 2 kitchens, 2 living rooms and a garden / chill out and pool area that will make you feel at home within a few minutes only.