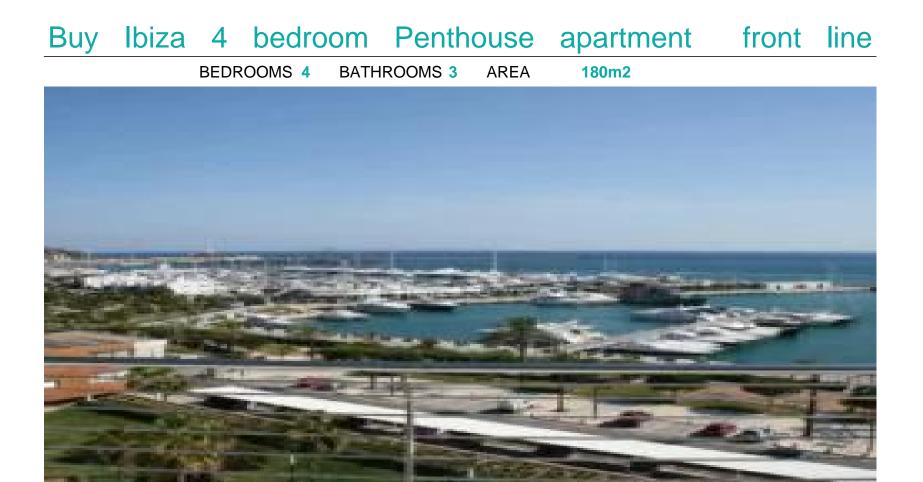

## BuyIbiza4bedroomPenthouseapartmentfrontline

Buy a penthouse in front of the sea paseo in Ibiza.

Paseo martime Ibiza, modern penthouse of 180m2 including an entrance, kitchen Bulthaup, electrical appliances Gaggenau, next to the kitchen a bedroom, bathroom, wc, a large living room, separated from the living room by a glass door, two suites and a principal room with its dressing room, its bathroom and shower.

Detached penthouse, laundry.

Huge terrace of over 200m2 overlooking the sea, the port.

Two parking spaces. The building has a large communal pool.

Exeptional

location.