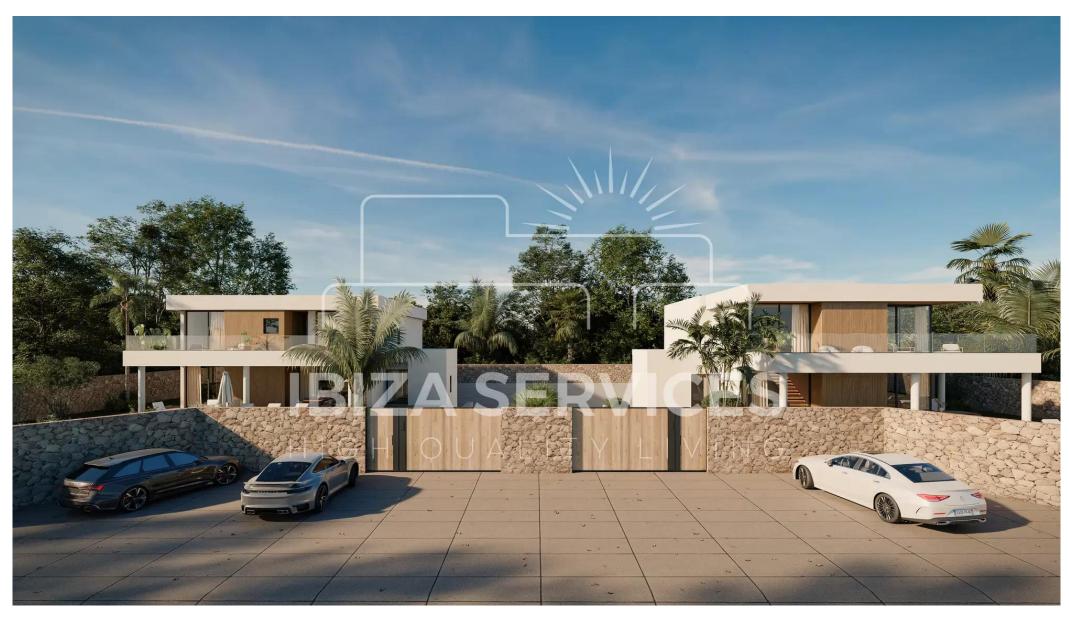

## Cala tarida, plot for sale with license and direct access to the beach

Discover an exceptional investment opportunity to acquire an urban plot with license to build, offering direct access to one of the most enthralling sandy beaches on the island's west coast, Cala Tarida, perfect for the construction of two luxury homes or an single impressive villa - all of them boasting sea views from the first floor.

Property A sprawls across a substantial constructed area of 407.29 m2, while Property B, equally as lavish, offers 413.79 m2 of constructed space.

Combined, the properties cover an impressive total constructed area of 821.07 m2, all set within a 2005 m2 plot.

## Key details:

• Plot Size: 2005 m2

• Constructed Area of Property A: 407.29 m2

Constructed Area of Property B: 413.79 m2

Total Constructed Area for Both Properties: 821.07 m2

• Plot Price: €2.000,000

• Total Investment: €4.200,000