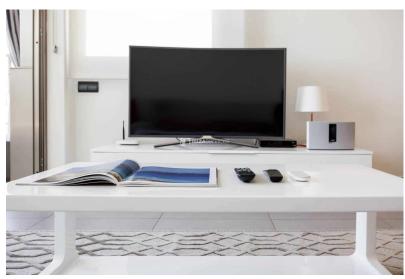

| Include:         | Amenities  |      |       |       |               |               | Premium |
|------------------|------------|------|-------|-------|---------------|---------------|---------|
| air-conditioning |            | full | with  | riors | inte          | te-controlled | Clima   |
| Wi-Fi            | high-speed |      |       |       | Complimentary |               |         |
| channels         | satellite  | of   | array | an    | featuring     | TV            | Smart   |
| system           | sound      |      |       | Bose  | High-fidelity |               |         |