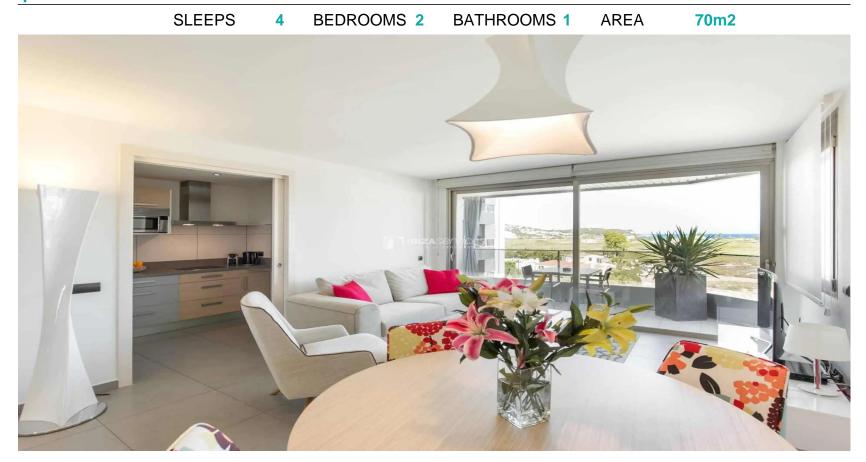

## 3.3.B Seasonal rental 2 bedroom apartment in Elite building paseo maritimo

## 3.3.B Seasonal rental 2 bedroom apartment in Elite building paseo maritimo

Only winter rental for November 6 till April 27. 2024

Payment 6 months upfront required : 5.700euros

Experience the epitome of modern luxury in this sophisticated apartment, located in the "ELITE" building in the bustling Paseo Maritimo neighborhood. Just steps away from iconic spots like Pacha nightclub, Enjoy Deli Shop, Layla Restaurant, and the stunning Talamanca Beach, this 2-bedroom summer haven offers an unparalleled blend of style, comfort, and convenience.

Perched on the third floor, the apartment boasts a chic living room complete with a plush sofa, a state-of-the-art kitchen, two generously-sized bedrooms, and a sleek bathroom. Immerse yourself in the awe-inspiring panoramic views of the sea and Talamanca Beach, all from the comfort of your own home.