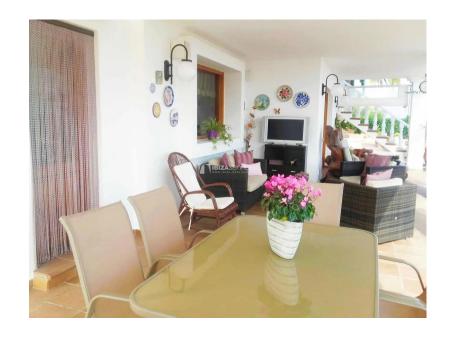

Low level

Living room of 70 m / 2 with a bar located in the stairwell.

Garage of 37 m / 2 with 2 water tanks of 25 and 17 m / 3.

It has 2 barbecues, one open on the terrace and the other 22 m / 2 covered and glazed with beautiful views of the garden and the sea.