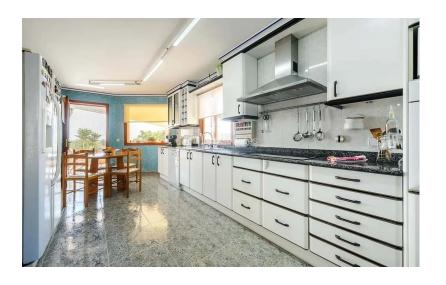

The main house is 354 m / 2 habitable + 45 m2. An independent guest apartment has 6 double rooms, of which 5 in the main house and one in the guest house, and a total of 3 bathrooms.

The bedrooms have exits to the terraces with sea views

Low level

Living room of 70 m / 2 with a bar located in the stairwell.

Garage of 37 m / 2 with 2 water tanks of 25 and 17 m / 3.

It has 2 barbecues, one open on the terrace and the other 22 m / 2 covered and glazed with beautiful views of the garden and the sea.