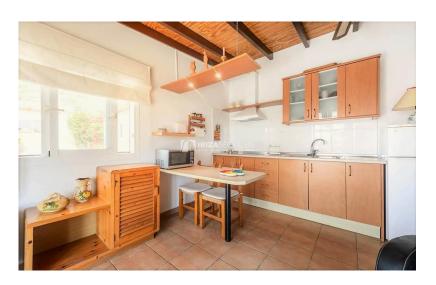

The main house is 354 m / 2 habitable + 45 m2. An independent guest apartment has 6 double rooms, of which 5 in the main house and one in the guest house, and a total of 3 bathrooms.

The bedrooms have exits to the terraces with sea views

Low level

Living room of 70 m / 2 with a bar located in the stairwell.

Garage of 37 m / 2 with 2 water tanks of 25 and 17 m / 3.

It has 2 barbecues, one open on the terrace and the other 22 m / 2 covered and glazed with beautiful views of the garden and the sea.