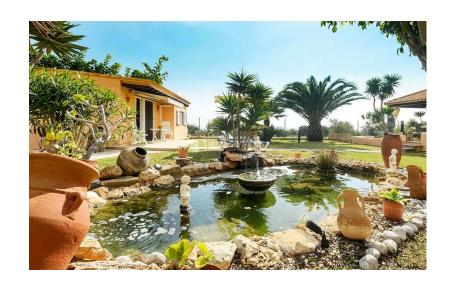

The plot is 1,817 m2, 760 m / 2 of terraces and 620 m / 2 of gardens, fruit trees, ornamental plants, lawns, palm trees and a lake with tropical plants and fish.

Annex more detailed description of the chalet: