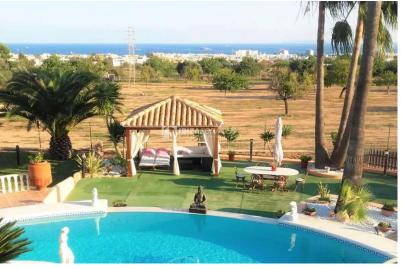

## Large Family Finca near Ibiza centre with Sea Views

Magnificent villa for sale 5 minutes from Vara de Rey, with stunning views of the sea and Formentera, playa d'en bossa, Dalt Villa and the sea of Talamanca.

The plot is 1,817 m2, 760 m / 2 of terraces and 620 m / 2 of gardens, fruit trees, ornamental plants, lawns, palm trees and a lake with tropical plants and fish.

Annex more detailed description of the chalet:

Gym under 14m / 2 terrace, filter room, pool under 13m / 2 terrace.

For the guest apartment it has its own garden composed of living room with kitchen, double bedroom, bathroom and laundry room.

The pool is large in size and features a waterfall design and color changing LED lights with the latest technology on the market with a chill out atmosphere and terraces with views of the sea and the mountains.