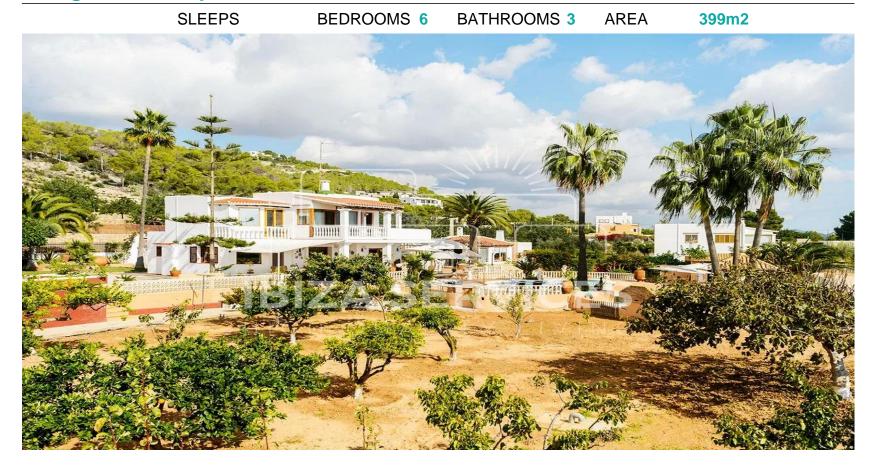

## Large Family Finca near Ibiza centre with Sea Views

Magnificent villa for sale 5 minutes from Vara de Rey, with stunning views of the sea and Formentera, playa d'en bossa, Dalt Villa and the sea of Talamanca.

The main house is 354 m / 2 habitable + 45 m2. An independent guest apartment has 6 double rooms, of which 5 in the main house and one in the guest house, and a total of 3 bathrooms.

The bedrooms have exits to the terraces with sea views

The plot is 1,817 m2, 760 m / 2 of terraces and 620 m / 2 of gardens, fruit trees, ornamental plants, lawns, palm trees and a lake with tropical plants and fish.

Annex more detailed description of the chalet: