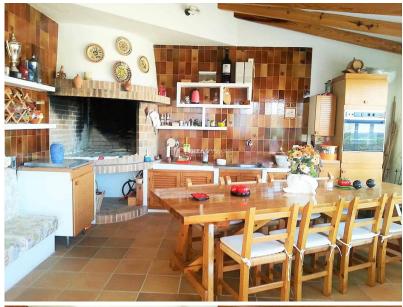

Low level

Living room of 70 m / 2 with a bar located in the stairwell.

Garage of 37 m / 2 with 2 water tanks of 25 and 17 m / 3.

It has 2 barbecues, one open on the terrace and the other 22 m / 2 covered and glazed with beautiful views of the garden and the sea.