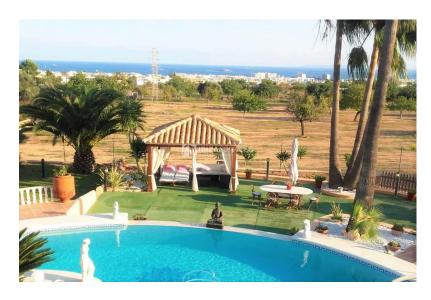

Gym under 14m / 2 terrace, filter room, pool under 13m / 2 terrace.

For the guest apartment it has its own garden composed of living room with kitchen, double bedroom, bathroom and laundry room.

The pool is large in size and features a waterfall design and color changing LED lights with the latest technology on the market with a chill out atmosphere and terraces with views of the sea and the mountains.