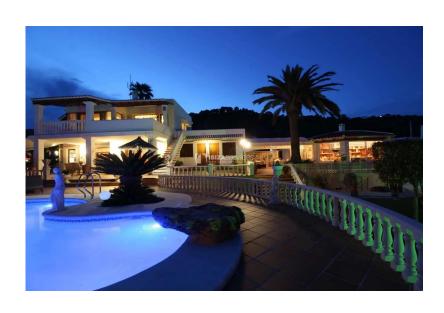

Gym under 14m / 2 terrace, filter room, pool under 13m / 2 terrace.

For the guest apartment it has its own garden composed of living room with kitchen, double bedroom, bathroom and laundry room.

The pool is large in size and features a waterfall design and color changing LED lights with the latest technology on the market with a chill out atmosphere and terraces with views of the sea and the mountains.