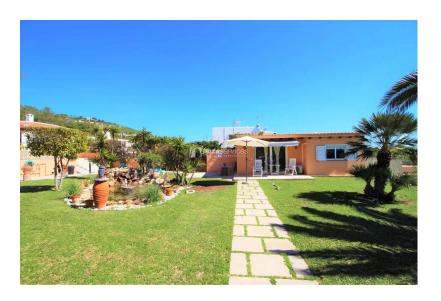

The plot is 1,817 m2, 760 m / 2 of terraces and 620 m / 2 of gardens, fruit trees, ornamental plants, lawns, palm trees and a lake with tropical plants and fish.

Annex more detailed description of the chalet: