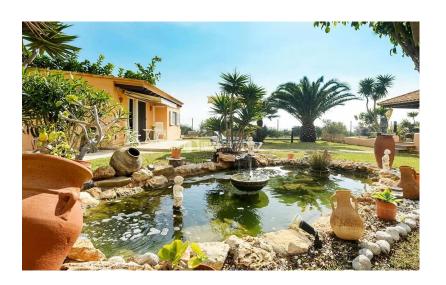

The plot is 1,817 m2, 760 m / 2 of terraces and 620 m / 2 of gardens, fruit trees, ornamental plants, lawns, palm trees and a lake with tropical plants and fish.

Annex more detailed description of the chalet: