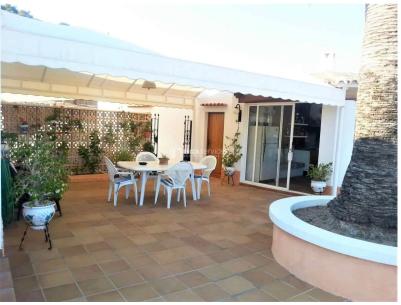

The plot is 1,817 m2, 760 m / 2 of terraces and 620 m / 2 of gardens, fruit trees, ornamental plants, lawns, palm trees and a lake with tropical plants and fish.

Annex more detailed description of the chalet: