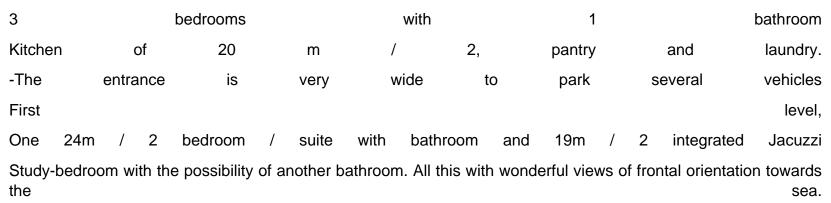

The main house is 354 m / 2 habitable + 45 m2. An independent guest apartment has 6 double rooms, of which 5 in the main house and one in the guest house, and a total of 3 bathrooms.

The bedrooms have exits to the terraces with sea views

Low level

Living room of 70 m / 2 with a bar located in the stairwell.

Garage of 37 m / 2 with 2 water tanks of 25 and 17 m / 3.

It has 2 barbecues, one open on the terrace and the other 22 m / 2 covered and glazed with beautiful views of the garden and the sea.

Gym under 14m / 2 terrace, filter room, pool under 13m / 2 terrace.

For the guest apartment it has its own garden composed of living room with kitchen, double bedroom, bathroom and laundry room.

The pool is large in size and features a waterfall design and color changing LED lights with the latest technology on the market with a chill out atmosphere and terraces with views of the sea and the mountains.