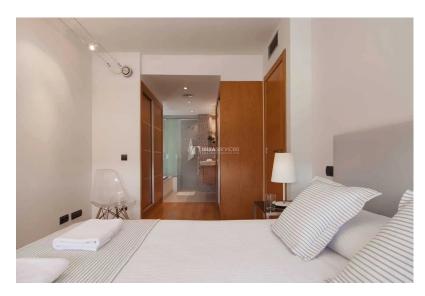

The apartment includes a living room with sofa, fully fitted and equipped open kitchen. Washing machine and dryer. Double bedroom with wardrobe closets and private bathroom and one double bedrooms with 2 single beds. Terrace. Fully air conditioned, Internet.Nice decorated.