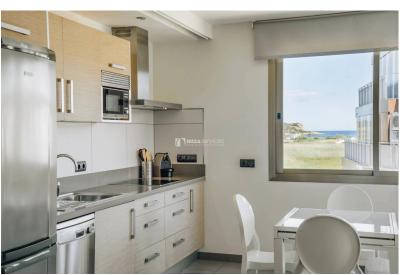

The apartment includes a living room with sofa, fully fitted and equipped open kitchen. Washing machine and dryer. Double bedroom with wardrobe closets and private bathroom and one double bedrooms with 2 single beds. Terrace. Fully air conditioned, Internet.Nice decorated.

Private parking , sea view.The

residence has a community pool.