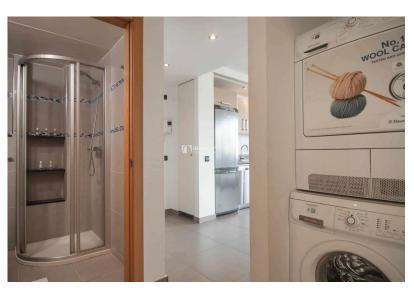

The apartment includes a living room with sofa, fully fitted and equipped open kitchen. Washing machine and dryer. Double bedroom with wardrobe closets and private bathroom and one double bedrooms with 2 single beds. Terrace. Fully air conditioned, Internet.Nice decorated.