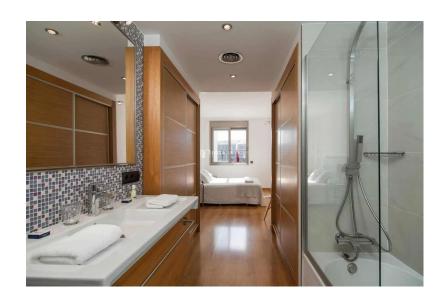

The apartment includes a living room with sofa, fully fitted and equipped open kitchen. Washing machine and dryer. Double bedroom with wardrobe closets and private bathroom and one double bedrooms with 2 single beds. Terrace. Fully air conditioned, Internet.Nice decorated.