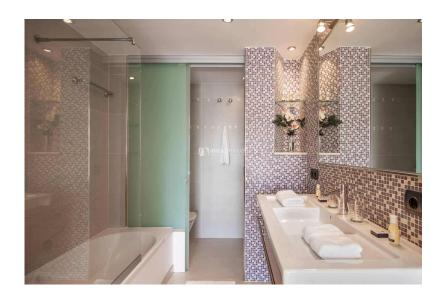

The apartment includes a living room with sofa, fully fitted and equipped open kitchen. Washing machine and dryer. Double bedroom with wardrobe closets and private bathroom and one double bedrooms with 2 single beds. Terrace. Fully air conditioned, Internet.Nice decorated.