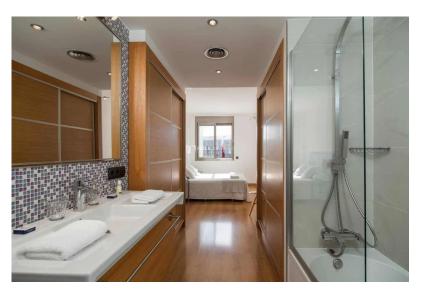

The apartment includes a living room with sofa, fully fitted and equipped open kitchen. Washing machine and dryer. Double bedroom with wardrobe closets and private bathroom and one double bedrooms with 2 single beds. Terrace. Fully air conditioned, Internet.Nice decorated.