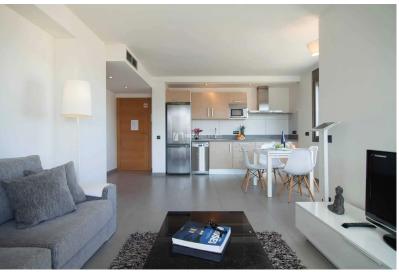

The apartment includes a living room with sofa, fully fitted and equipped open kitchen. Washing machine and dryer. Double bedroom with wardrobe closets and private bathroom and one double bedrooms with 2 single beds. Terrace. Fully air conditioned, Internet.Nice decorated.