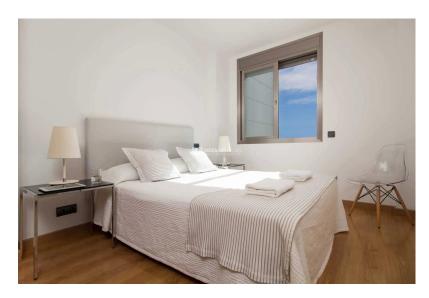

The apartment includes a living room with sofa, fully fitted and equipped open kitchen. Washing machine and dryer. Double bedroom with wardrobe closets and private bathroom and one double bedrooms with 2 single beds. Terrace. Fully air conditioned, Internet.Nice decorated.