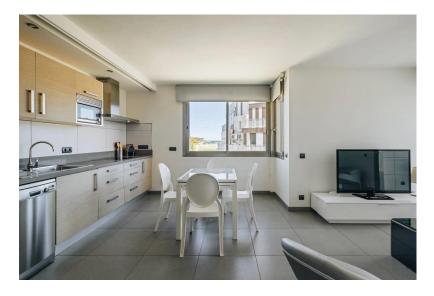

The apartment includes a living room with sofa, fully fitted and equipped open kitchen. Washing machine and dryer. Double bedroom with wardrobe closets and private bathroom and one double bedrooms with 2 single beds. Terrace. Fully air conditioned, Internet.Nice decorated.

Private parking , sea view.The

residence has a community pool.