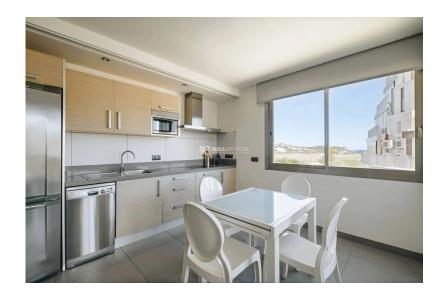

The apartment includes a living room with sofa, fully fitted and equipped open kitchen. Washing machine and dryer. Double bedroom with wardrobe closets and private bathroom and one double bedrooms with 2 single beds. Terrace. Fully air conditioned, Internet.Nice decorated.

Private parking , sea view.The

residence has a community pool.