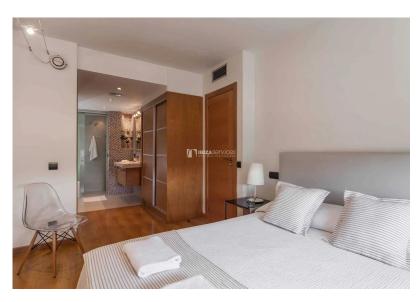

The apartment includes a living room with sofa, fully fitted and equipped open kitchen. Washing machine and dryer. Double bedroom with wardrobe closets and private bathroom and one double bedrooms with 2 single beds. Terrace. Fully air conditioned, Internet.Nice decorated.