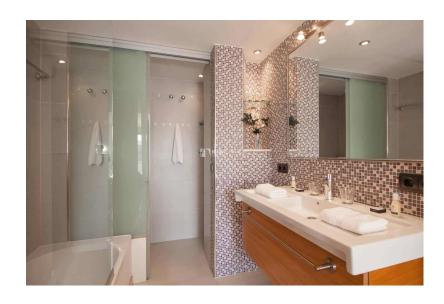

The apartment includes a living room with sofa, fully fitted and equipped open kitchen. Washing machine and dryer. Double bedroom with wardrobe closets and private bathroom and one double bedrooms with 2 single beds. Terrace. Fully air conditioned, Internet.Nice decorated.