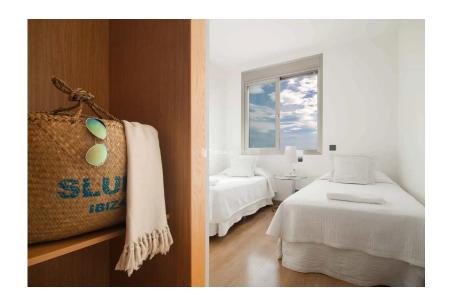

The apartment includes a living room with sofa, fully fitted and equipped open kitchen. Washing machine and dryer. Double bedroom with wardrobe closets and private bathroom and one double bedrooms with 2 single beds. Terrace. Fully air conditioned, Internet.Nice decorated.