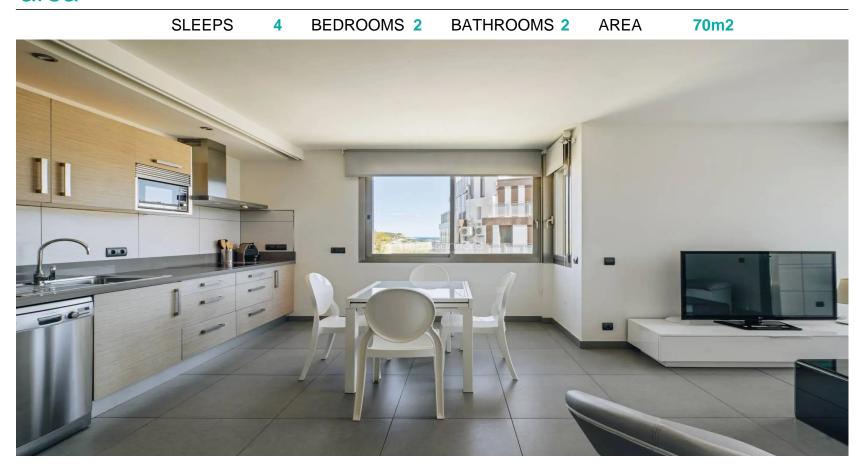

The apartment includes a living room with sofa, fully fitted and equipped open kitchen. Washing machine and dryer. Double bedroom with wardrobe closets and private bathroom and one double bedrooms with 2 single beds. Terrace. Fully air conditioned, Internet.Nice decorated.

Private parking , sea view.The

residence has a community pool.