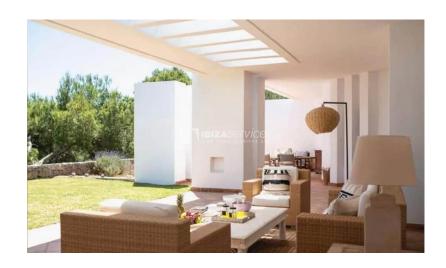

The 200m2 house includes an entrance hall, a living room, independent kitchen, two bedrooms, shower room and private bathroom.

Large terrace and lovely swimming pool. Land of 40,000 sqm.

Possibility to rent the little sister house above this one. We have another completely identical house on the same mountain for rent. Rent holiday villa with sea view