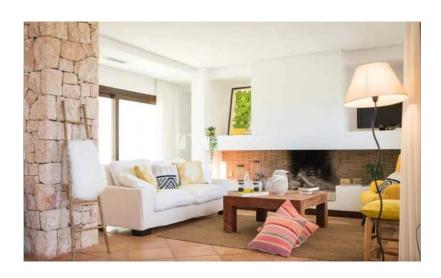

The 200m2 house includes an entrance hall, a living room, independent kitchen, two bedrooms, shower room and private bathroom.

Large terrace and lovely swimming pool. Land of 40,000 sqm.

Possibility to rent the little sister house above this one. We have another completely identical house on the same mountain for rent. Rent holiday villa with sea view