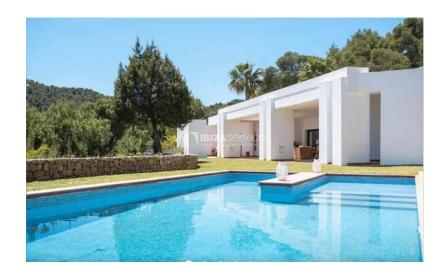

The 200m2 house includes an entrance hall, a living room, independent kitchen, two bedrooms, shower room and private bathroom.

Large terrace and lovely swimming pool. Land of 40,000 sqm.

Possibility to rent the little sister house above this one. We have another completely identical house on the same mountain for rent. Rent holiday villa with sea view