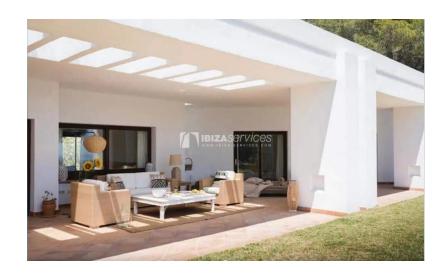

The 200m2 house includes an entrance hall, a living room, independent kitchen, two bedrooms, shower room and private bathroom.

Large terrace and lovely swimming pool. Land of 40,000 sqm.

Possibility to rent the little sister house above this one. We have another completely identical house on the same mountain for rent. Rent holiday villa with sea view