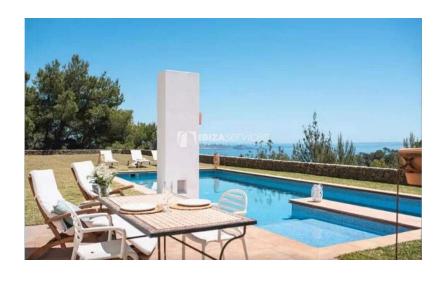

## Es Cubells Vacation rental property with splendid view

Between Es Cubells and Cala D'hort, 5 minutes from the beach.

Atypical geographic location, exceptional setting, this house located in the mountainside, enjoys a breathtaking view.

The 200m2 house includes an entrance hall, a living room, independent kitchen, two bedrooms, shower room and private bathroom.

Large terrace and lovely swimming pool. Land of 40,000 sqm.

Possibility to rent the little sister house above this one. We have another completely identical house on the same mountain for rent. Rent holiday villa with sea view