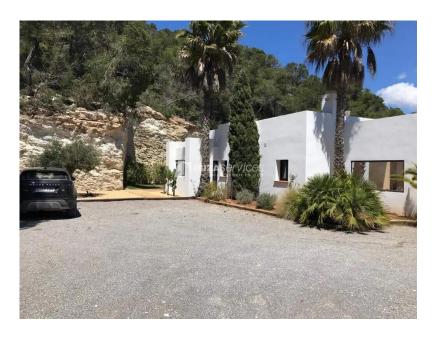

## Es Cubells Vacation rental property with splendid view

Between Es Cubells and Cala D'hort, 5 minutes from the beach.

Atypical geographic location, exceptional setting, this house located in the mountainside, enjoys a breathtaking view.

The 200m2 house includes an entrance hall, a living room, independent kitchen, two bedrooms, shower room and private bathroom.

Large terrace and lovely swimming pool. Land of 40,000 sqm.

Possibility to rent the little sister house above this one. We have another completely identical house on the same mountain for rent. Rent holiday villa with sea view