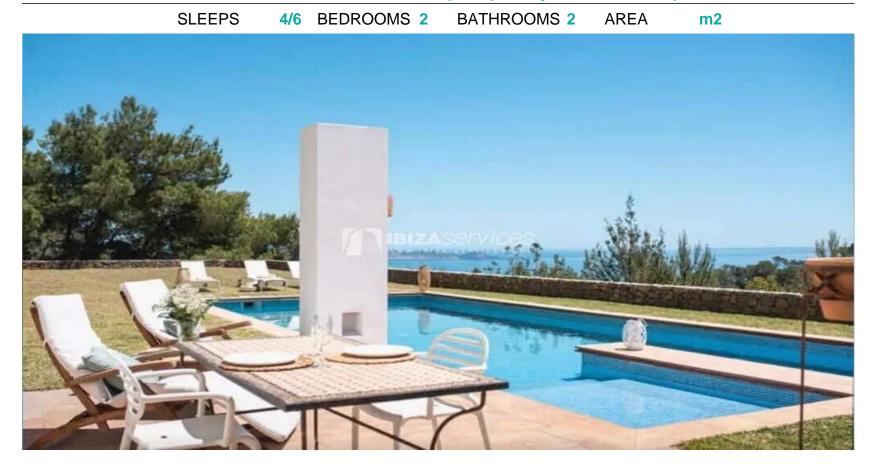

## Es Cubells Vacation rental property with splendid view

Between Es Cubells and Cala D'hort, 5 minutes from the beach.

Atypical geographic location, exceptional setting, this house located in the mountainside, enjoys a breathtaking view.

The 200m2 house includes an entrance hall, a living room, independent kitchen, two bedrooms, shower room and private bathroom.

Large terrace and lovely swimming pool. Land of 40,000 sqm.

Possibility to rent the little sister house above this one. We have another completely identical house on the same mountain for rent. Rent holiday villa with sea view