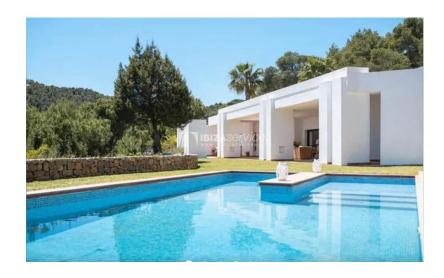

## **Features**

- Garden
- Air conditioning
- Dishwasher
- Iron
- Microwave
- Private parking
- Stereo
- Toaster
- Washing machine

- Pool
- Bath
- Hairdryer
- Kettle
- Oven
- Shower
- Television
- Tumble drier
- High Speed Internet