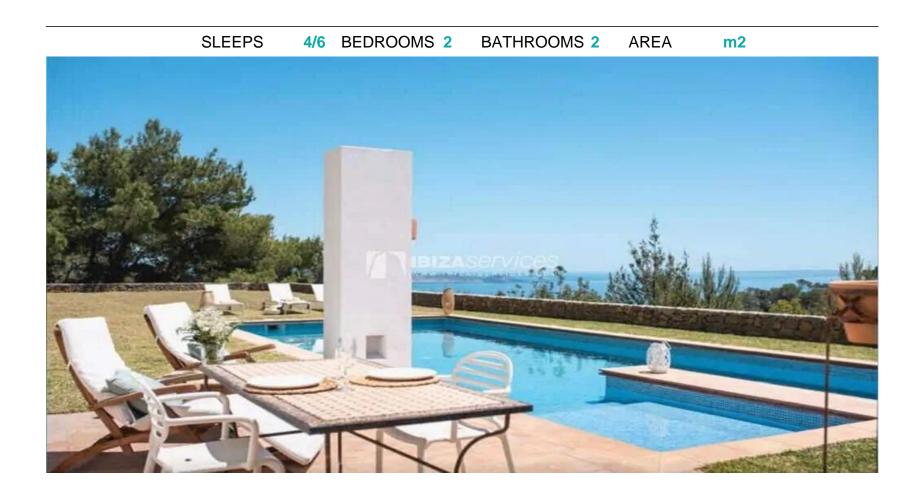

## **Features**

- Garden
- Air conditioning
- Dishwasher
- Iron
- Microwave
- Private parking
- Stereo
- Toaster
- Washing machine

- Pool
- Bath
- Hairdryer
- Kettle
- Oven
- Shower
- Television
- Tumble drier
- High Speed Internet