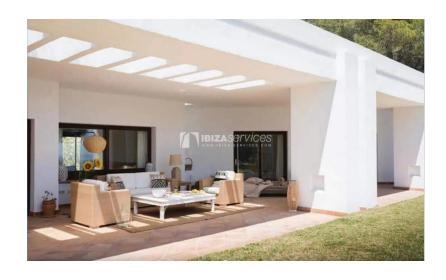

## **Features**

- Garden
- Air conditioning
- Dishwasher
- Iron
- Microwave
- Private parking
- Stereo
- Toaster
- Washing machine

- Pool
- Bath
- Hairdryer
- Kettle
- Oven
- Shower
- Television
- Tumble drier
- High Speed Internet