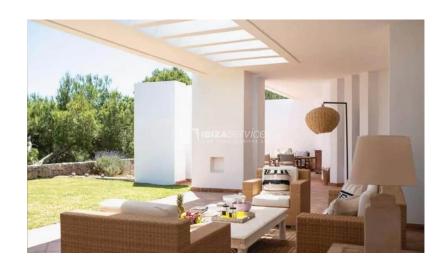

## **Features**

- Garden
- Air conditioning
- Dishwasher
- Iron
- Microwave
- Private parking
- Stereo
- Toaster
- Washing machine

- Pool
- Bath
- Hairdryer
- Kettle
- Oven
- Shower
- Television
- Tumble drier
- High Speed Internet