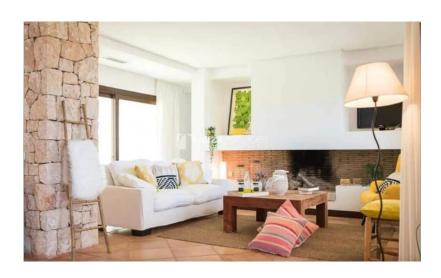

## **Features**

- Garden
- Air conditioning
- Dishwasher
- Iron
- Microwave
- Private parking
- Stereo
- Toaster
- Washing machine

- Pool
- Bath
- Hairdryer
- Kettle
- Oven
- Shower
- Television
- Tumble drier
- High Speed Internet