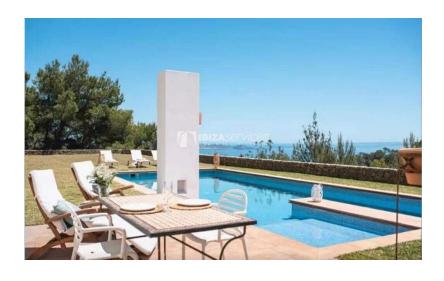

## **Features**

- Garden
- Air conditioning
- Dishwasher
- Iron
- Microwave
- Private parking
- Stereo
- Toaster
- Washing machine

- Pool
- Bath
- Hairdryer
- Kettle
- Oven
- Shower
- Television
- Tumble drier
- High Speed Internet