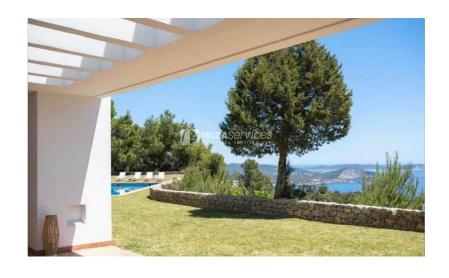

## **Features**

- Garden
- Air conditioning
- Dishwasher
- Iron
- Microwave
- Private parking
- Stereo
- Toaster
- Washing machine

- Pool
- Bath
- Hairdryer
- Kettle
- Oven
- Shower
- Television
- Tumble drier
- High Speed Internet