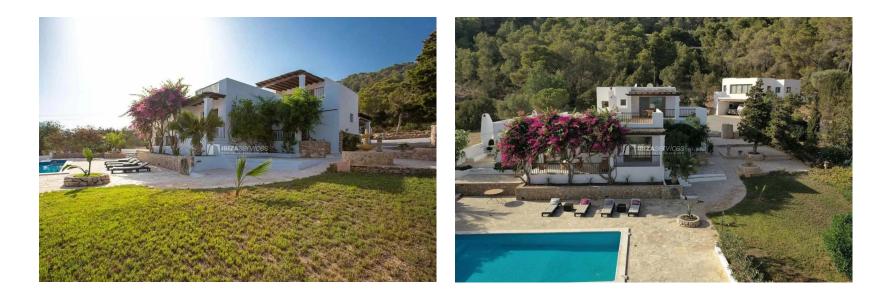

## Es cubells 6 bedroom in 2 properties for sale with sea view

Set in 10'000 sqm of grounds. South oriented.

Property with two houses situated in Es Cubells, on the south west coast of Ibiza, with swimming pool, beautiful garden, stunning views on both : the sea and Formentera island.

6 double bedrooms, 1 single bedroom, 5 bathrooms. Perfect condition. Tranquillity. Sandy beaches nearby. Ibiza down town : 15 minutes drive. Exteriors :

- Swimming pool
- Several patios & terraces on more than 400 sqm
- Barbecue & chill out zone
- Grounds planted with palm, olive, almond, fig, carob, orange, lemon, grapefruit and grenade trees.