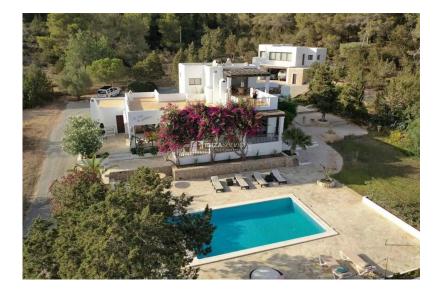

## Es cubells 6 bedroom in 2 properties for sale with sea view

Set in 10'000 sqm of grounds. South oriented.

Property with two houses situated in Es Cubells, on the south west coast of Ibiza, with swimming pool, beautiful garden, stunning views on both : the sea and Formentera island.

6 double bedrooms, 1 single bedroom, 5 bathrooms. Perfect condition. Tranquillity. Sandy beaches nearby. Ibiza down town : 15 minutes drive. Exteriors :

- Swimming pool
- Several patios & terraces on more than 400 sqm
- Barbecue & chill out zone
- Grounds planted with palm, olive, almond, fig, carob, orange, lemon, grapefruit and grenade trees.