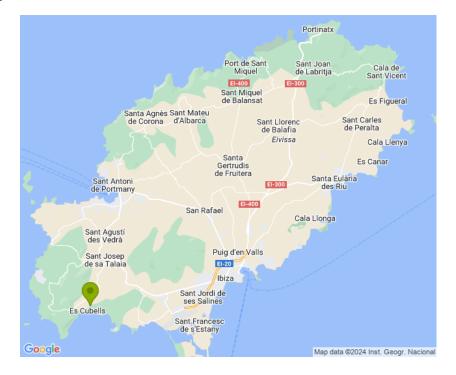

## Es cubells 6 bedroom in 2 properties for sale with sea view

Set in 10'000 sqm of grounds. South oriented.

Property with two houses situated in Es Cubells, on the south west coast of Ibiza, with swimming pool, beautiful garden, stunning views on both : the sea and Formentera island.