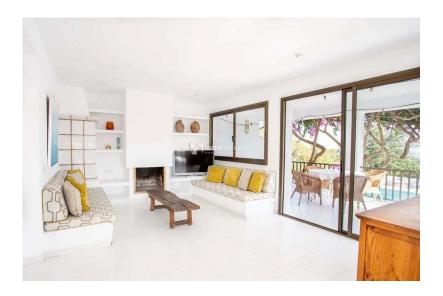

| Main   |        |         | house  |        | of        |      |          | 274m2   |
|--------|--------|---------|--------|--------|-----------|------|----------|---------|
| Ground |        |         |        |        |           |      |          | floor   |
| 2      | double | bec     | drooms | with   | bathro    | oms  | en       | suite   |
| 1      |        |         |        | double |           |      |          | bedroom |
| 1      | single | bedroom | with   | bathro | oom and   | inde | ependent | access  |
| 1      | large  | living  | room   | with   | fireplace | and  | dining   | room    |
| 1      |        | fully   |        |        | equipped  |      |          | kitchen |