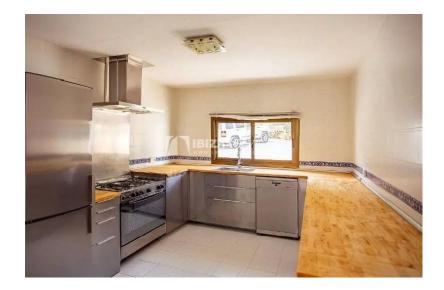

| Main   |        |         | house  |        | of        |      |          | 274m2   |
|--------|--------|---------|--------|--------|-----------|------|----------|---------|
| Ground |        |         |        |        |           |      |          | floor   |
| 2      | double | bec     | drooms | with   | bathro    | oms  | en       | suite   |
| 1      |        |         |        | double |           |      |          | bedroom |
| 1      | single | bedroom | with   | bathro | oom and   | inde | ependent | access  |
| 1      | large  | living  | room   | with   | fireplace | and  | dining   | room    |
| 1      |        | fully   |        |        | equipped  |      |          | kitchen |