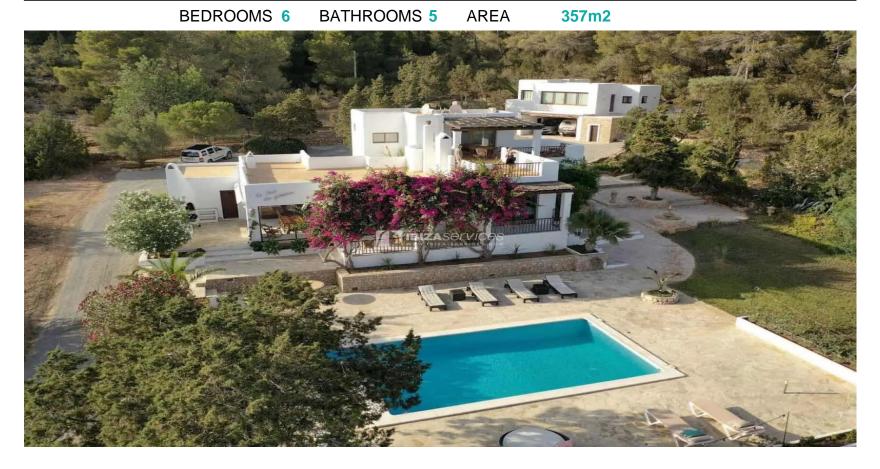

## Es cubells 6 bedroom in 2 properties for sale with sea view

Set in 10'000 sqm of grounds. South oriented.

Property with two houses situated in Es Cubells, on the south west coast of Ibiza, with swimming pool, beautiful garden, stunning views on both : the sea and Formentera island.

6 double bedrooms, 1 single bedroom, 5 bathrooms. Perfect condition. Tranquillity. Sandy beaches nearby. Ibiza down town : 15 minutes drive. Exteriors :

- Swimming pool
- Several patios & terraces on more than 400 sqm
- Barbecue & chill out zone
- Grounds planted with palm, olive, almond, fig, carob, orange, lemon, grapefruit and grenade trees.