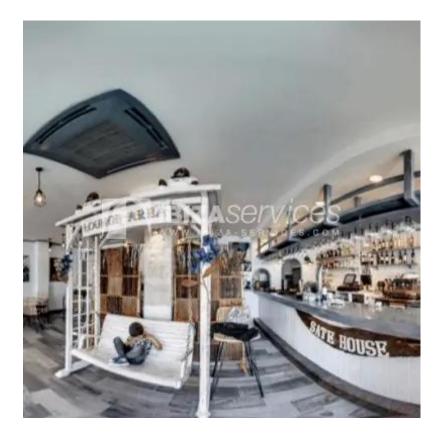

| ls           | completely           | refo          | rmed  | ,          | ready | to    | use.            |
|--------------|----------------------|---------------|-------|------------|-------|-------|-----------------|
| Lice         | nse                  |               | Bar   |            |       | Resta | urant.          |
| Con<br>toile | nposed of a c<br>ts, | dining<br>all | room, | bar,<br>in |       |       | age, 3<br>20m2. |
| Terr         | ace                  |               |       |            |       |       | 60m2.           |
| The          | restaurant           | is is         | ren   | ted        | fully | equ   | ipped.          |