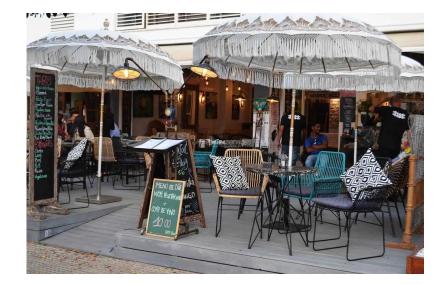

| Lovely res | taurant to ren | t in Playa |
|------------|----------------|------------|
| den Bossa  | a, completely  | reformed,  |
| ready      | to             | use        |

Located along the main street overlooking Playa dem Bossa, this restaurant with a charming terrace of 60 m2, have a great location to catch all the tourists around.

| ls           | completely           | refo          | rmed  | ,          | ready | to    | use.            |
|--------------|----------------------|---------------|-------|------------|-------|-------|-----------------|
| Lice         | nse                  |               | Bar   |            |       | Resta | urant.          |
| Con<br>toile | nposed of a c<br>ts, | dining<br>all | room, | bar,<br>in |       |       | age, 3<br>20m2. |
| Terr         | ace                  |               |       |            |       |       | 60m2.           |
| The          | restaurant           | is is         | ren   | ted        | fully | equ   | ipped.          |