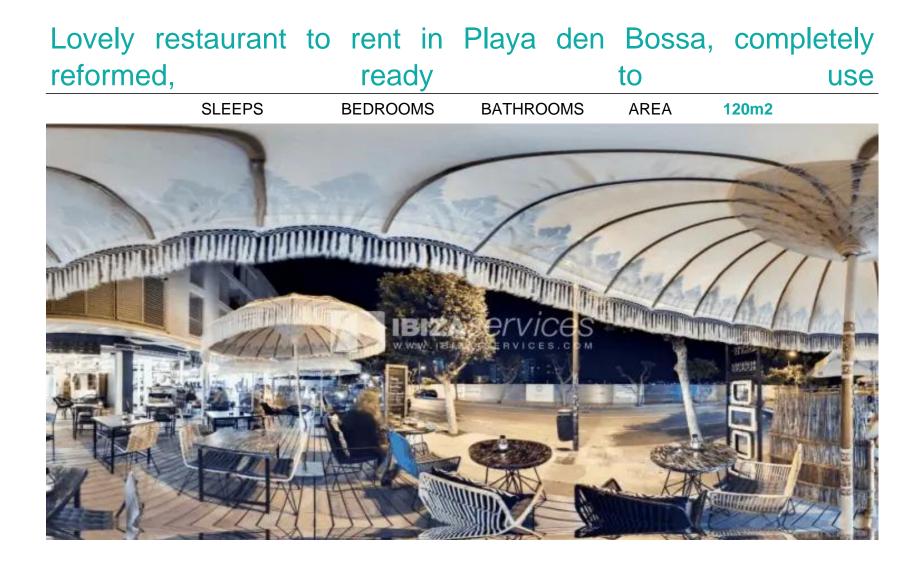

| Lovely res | taurant to ren | t in Playa |
|------------|----------------|------------|
| den Bossa  | a, completely  | reformed,  |
| ready      | to             | use        |

Located along the main street overlooking Playa dem Bossa, this restaurant with a charming terrace of 60 m2, have a great location to catch all the tourists around.

| ls           | completely           | refo          | rmed  | ,          | ready | to    | use.            |
|--------------|----------------------|---------------|-------|------------|-------|-------|-----------------|
| Lice         | nse                  |               | Bar   |            |       | Resta | urant.          |
| Con<br>toile | nposed of a c<br>ts, | dining<br>all | room, | bar,<br>in |       |       | age, 3<br>20m2. |
| Terr         | ace                  |               |       |            |       |       | 60m2.           |
| The          | restaurant           | is is         | ren   | ted        | fully | equ   | ipped.          |