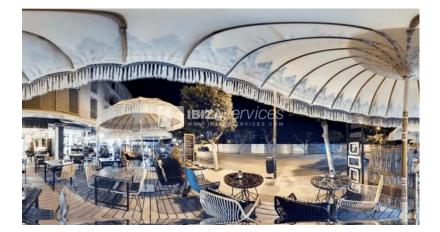

| Lovely res | taurant to ren | t in Playa |
|------------|----------------|------------|
| den Bossa  | a, completely  | reformed,  |
| ready      | to             | use        |

Located along the main street overlooking Playa dem Bossa, this restaurant with a charming terrace of 60 m2, have a great location to catch all the tourists around.

| ls           | completely           | refo          | rmed  | ,          | ready | to    | use.            |
|--------------|----------------------|---------------|-------|------------|-------|-------|-----------------|
| Lice         | nse                  |               | Bar   |            |       | Resta | urant.          |
| Con<br>toile | nposed of a c<br>ts, | dining<br>all | room, | bar,<br>in |       |       | age, 3<br>20m2. |
| Terr         | ace                  |               |       |            |       |       | 60m2.           |
| The          | restaurant           | is is         | ren   | ted        | fully | equ   | ipped.          |