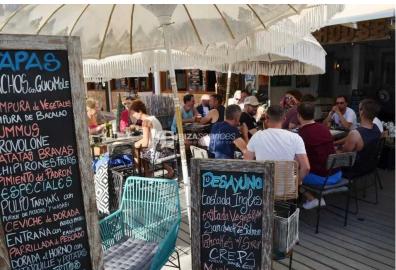

| Lovely res | taurant to ren | t in Playa |
|------------|----------------|------------|
| den Bossa  | a, completely  | reformed,  |
| ready      | to             | use        |

Located along the main street overlooking Playa dem Bossa, this restaurant with a charming terrace of 60 m2, have a great location to catch all the tourists around.