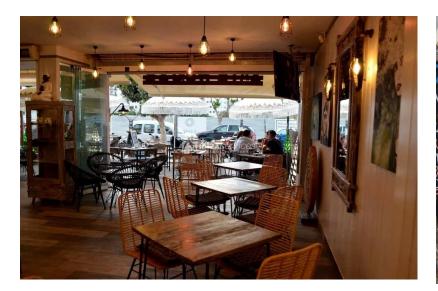

| ls           | completely           | refo          | rmed  | ,          | ready | to    | use.            |
|--------------|----------------------|---------------|-------|------------|-------|-------|-----------------|
| Lice         | nse                  |               | Bar   |            |       | Resta | urant.          |
| Con<br>toile | nposed of a c<br>ts, | dining<br>all | room, | bar,<br>in |       |       | age, 3<br>20m2. |
| Terr         | ace                  |               |       |            |       |       | 60m2.           |
| The          | restaurant           | is is         | ren   | ted        | fully | equ   | ipped.          |