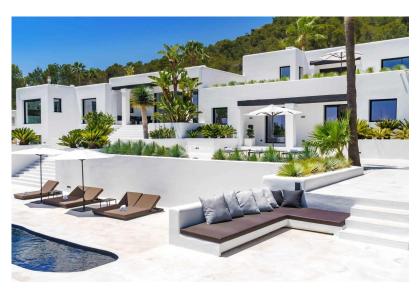

## Luxury modern villa for rent Talamanca Ibiza

This exclusive, large and secluded property is situated on a hilltop only 450 meters away from the sea with a spectacular view to the open sea and the island of Formentera.

This ideal rental villa requiring privacy and security. With its location, the 15000 sqm plot has an almost flat and safe green garden, surrounded by pine trees and a high natural fence.

To make it a safe place by any standard, 15 professional security cameras cover the entire outside area and the gate with its street.

## **Features**

- Garden
- Air conditioning
- Bath
- Coffee pot
- DVD
- Garage
- Hot tub / Jacuzzi / Whirlpool
- Kettle
- Oven
- Stereo
- Toaster
- Alarm
- High Speed Internet
- Safe

- Pool
- Barbecue
- Cellar
- Dishwasher
- Fireplace
- Hairdryer
- Ironing board
- Microwave
- Private parking
- Television
- Washing machine
- Disabled access
- House staff