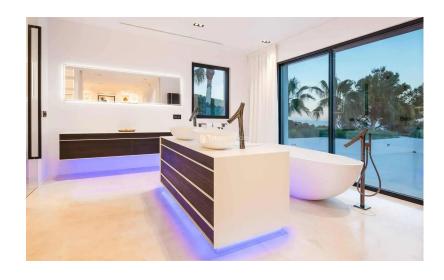

## **Features**

- Garden
- Air conditioning
- Bath
- Coffee pot
- DVD
- Garage
- Hot tub / Jacuzzi / Whirlpool
- Kettle
- Oven
- Stereo
- Toaster
- Alarm
- High Speed Internet
- Safe

- Pool
- Barbecue
- Cellar
- Dishwasher
- Fireplace
- Hairdryer
- Ironing board
- Microwave
- Private parking
- Television
- Washing machine
- Disabled access
- House staff