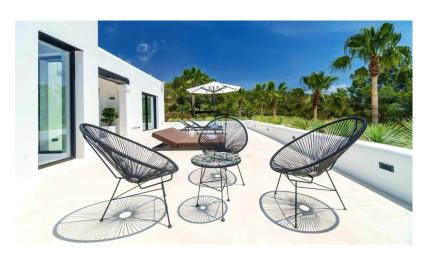

## **Features**

- Garden
- Air conditioning
- Bath
- Coffee pot
- DVD
- Garage
- Hot tub / Jacuzzi / Whirlpool
- Kettle
- Oven
- Stereo
- Toaster
- Alarm
- High Speed Internet
- Safe

- Pool
- Barbecue
- Cellar
- Dishwasher
- Fireplace
- Hairdryer
- Ironing board
- Microwave
- Private parking
- Television
- Washing machine
- Disabled access
- House staff