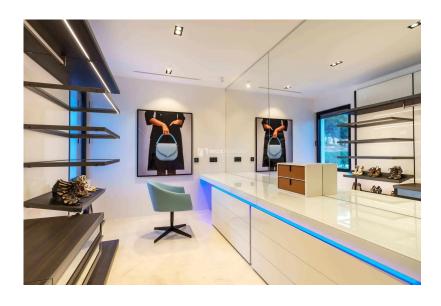

## **Features**

- Garden
- Air conditioning
- Bath
- Coffee pot
- DVD
- Garage
- Hot tub / Jacuzzi / Whirlpool
- Kettle
- Oven
- Stereo
- Toaster
- Alarm
- High Speed Internet
- Safe

- Pool
- Barbecue
- Cellar
- Dishwasher
- Fireplace
- Hairdryer
- Ironing board
- Microwave
- Private parking
- Television
- Washing machine
- Disabled access
- House staff