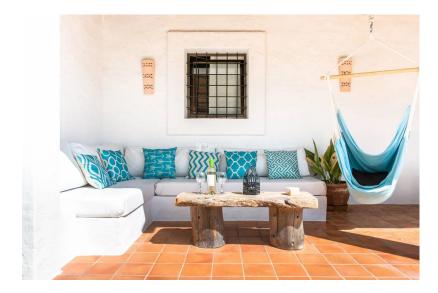

The Finca can accommodate up to 4 people, it has 2 bedrooms, one of them has a double bed and the other bedroom with 2 comfortable single beds.

The property is surrounded by nature and offers peace & tranquillity, the house is fully equipped and offers all the comforts that you need for your holidays.

## Features

- Garden
- Barbecue
- Coffee pot
- Dishwasher
- Iron
- Kettle
- Oven
- Stereo
- Toaster

- Air conditioning
- Bath
- Cot
- Hairdryer
- Ironing board
- Microwave
- Private parking
- Television
- Washing machine