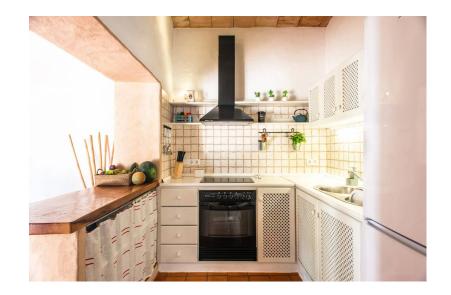

## Features

- Garden
- Barbecue
- Coffee pot
- Dishwasher
- Iron
- Kettle
- Oven
- Stereo
- Toaster

- Air conditioning
- Bath
- Cot
- Hairdryer
- Ironing board
- Microwave
- Private parking
- Television
- Washing machine