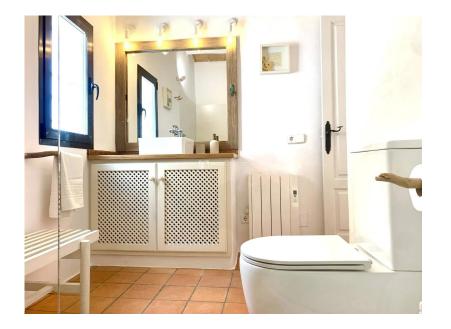

## Features

- Garden
- Barbecue
- Coffee pot
- Dishwasher
- Iron
- Kettle
- Oven
- Stereo
- Toaster

- Air conditioning
- Bath
- Cot
- Hairdryer
- Ironing board
- Microwave
- Private parking
- Television
- Washing machine