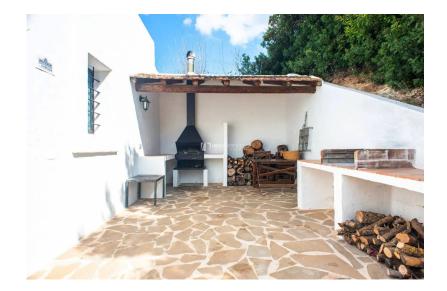

## Features

- Garden
- Barbecue
- Coffee pot
- Dishwasher
- Iron
- Kettle
- Oven
- Stereo
- Toaster

- Air conditioning
- Bath
- Cot
- Hairdryer
- Ironing board
- Microwave
- Private parking
- Television
- Washing machine