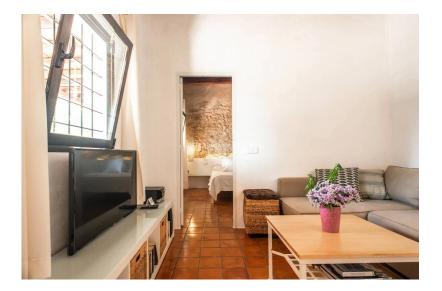

The Finca can accommodate up to 4 people, it has 2 bedrooms, one of them has a double bed and the other bedroom with 2 comfortable single beds.

The property is surrounded by nature and offers peace & tranquillity, the house is fully equipped and offers all the comforts that you need for your holidays.

## Features

- Garden
- Barbecue
- Coffee pot
- Dishwasher
- Iron
- Kettle
- Oven
- Stereo
- Toaster

- Air conditioning
- Bath
- Cot
- Hairdryer
- Ironing board
- Microwave
- Private parking
- Television
- Washing machine