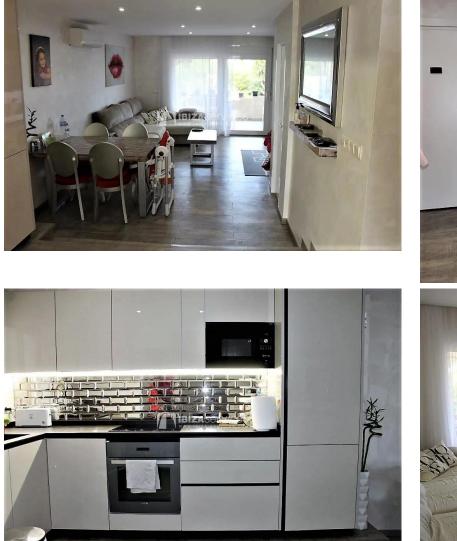

## TOWNHOUSE / DUPLEX FOR SALE IN SIESTA AREA

Spacious and completely renovated duplex house in Siesta Eulalia Santa des Rius. area. sqm very well distributed on two floors. 81

Ground floor with an open fully equipped kitchen and that leads to a spacious living room, bathroom, storage pantry and access to a quiet terrace where you can enjoy а summer lounge.