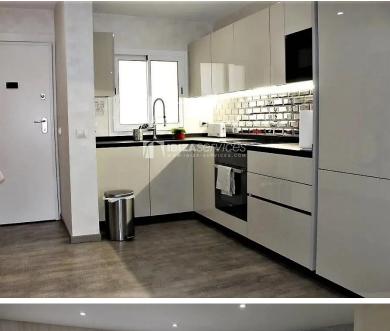

## TOWNHOUSE / DUPLEX FOR SALE IN SIESTA AREA

Spacious and completely renovated duplex house in Siesta Eulalia Santa des Rius. area. sqm very well distributed on two floors. 81

Ground floor with an open fully equipped kitchen and that leads to a spacious living room, bathroom, storage pantry and access to a quiet terrace where you can enjoy а summer lounge.