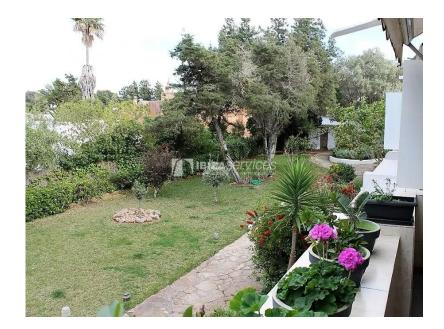

## TOWNHOUSE / DUPLEX FOR SALE IN SIESTA AREA

Spacious and completely renovated duplex house in Siesta Eulalia Santa des Rius. area. sqm very well distributed on two floors. 81

Ground floor with an open fully equipped kitchen and that leads to a spacious living room, bathroom, storage pantry and access to a quiet terrace where you can enjoy а summer lounge.

On the first floor, two double bedrooms, with high quality built-in wardrobes and each with its own terrace, separated by a full bathroom. From the terrace of one of the bedrooms you can access to the laundry room, the storage room and the upper terrace enabled as a solarium where you can enjoy wonderful views.

## Features

Garden

• Air conditioning