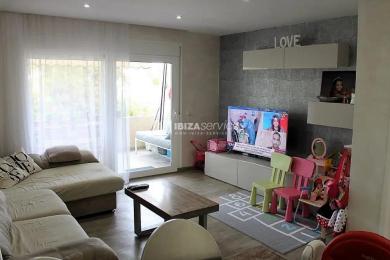

## TOWNHOUSE / DUPLEX FOR SALE IN SIESTA AREA

Spacious and completely renovated duplex house in Siesta Eulalia Santa des Rius. area. sqm very well distributed on two floors. 81

Ground floor with an open fully equipped kitchen and that leads to a spacious living room, bathroom, storage pantry and access to a quiet terrace where you can enjoy а summer lounge.

On the first floor, two double bedrooms, with high quality built-in wardrobes and each with its own terrace, separated by a full bathroom. From the terrace of one of the bedrooms you can access to the laundry room, the storage room and the upper terrace enabled as a solarium where you can enjoy wonderful views.