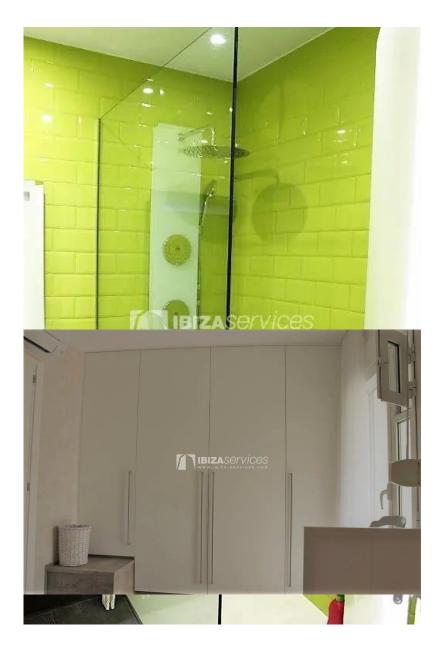

## TOWNHOUSE / DUPLEX FOR SALE IN SIESTA AREA

Spacious and completely renovated duplex house in Siesta Eulalia Santa des Rius. area. sqm very well distributed on two floors. 81

Ground floor with an open fully equipped kitchen and that leads to a spacious living room, bathroom, storage pantry and access to a quiet terrace where you can enjoy а summer lounge.

On the first floor, two double bedrooms, with high quality built-in wardrobes and each with its own terrace, separated by a full bathroom. From the terrace of one of the bedrooms you can access to the laundry room, the storage room and the upper terrace enabled as a solarium where you can enjoy wonderful views.