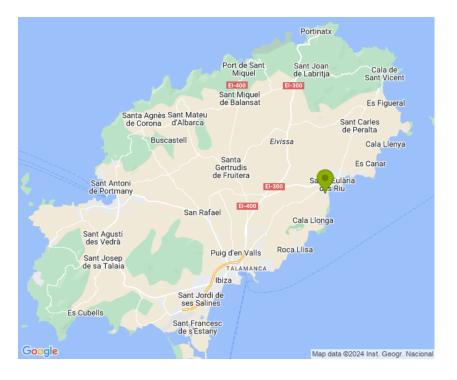

| Air                                                                                                                   | conditioning |          |         |     |          | in      |      |      | all |        |      | rooms.    |  |  |
|-----------------------------------------------------------------------------------------------------------------------|--------------|----------|---------|-----|----------|---------|------|------|-----|--------|------|-----------|--|--|
| The                                                                                                                   | 3            | terraces | +       | the | roof     | terrace | add  | up   | to  | more   | than | 60m2.     |  |  |
| Siesta spot is 5 minutes from the center of Santa Eulalia and 25 minutes from the center of Ibiza, so it is very easy |              |          |         |     |          |         |      |      |     |        |      |           |  |  |
| to                                                                                                                    | access       |          | school, |     | medical, |         | food | od & |     | others |      | services. |  |  |