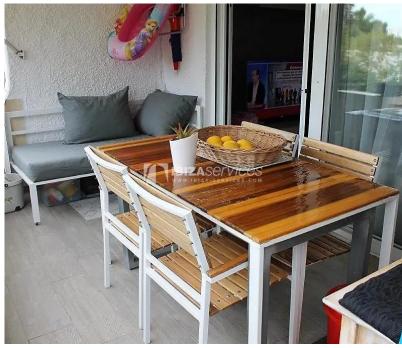

On the first floor, two double bedrooms, with high quality built-in wardrobes and each with its own terrace, separated by a full bathroom. From the terrace of one of the bedrooms you can access to the laundry room, the storage room and the upper terrace enabled as a solarium where you can enjoy wonderful views.

| Air                                                                                                                   | conditioning |          |         |     |          | in      |      |      | all |        |      | rooms.    |  |  |
|-----------------------------------------------------------------------------------------------------------------------|--------------|----------|---------|-----|----------|---------|------|------|-----|--------|------|-----------|--|--|
| The                                                                                                                   | 3            | terraces | +       | the | roof     | terrace | add  | up   | to  | more   | than | 60m2.     |  |  |
| Siesta spot is 5 minutes from the center of Santa Eulalia and 25 minutes from the center of Ibiza, so it is very easy |              |          |         |     |          |         |      |      |     |        |      |           |  |  |
| to                                                                                                                    | access       |          | school, |     | medical, |         | food | od & |     | others |      | services. |  |  |