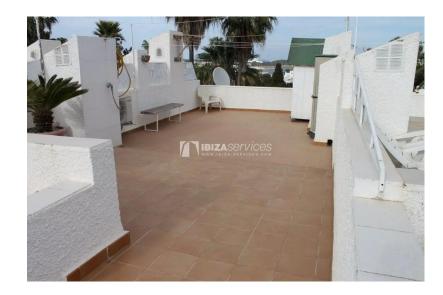

On the first floor, two double bedrooms, with high quality built-in wardrobes and each with its own terrace, separated by a full bathroom. From the terrace of one of the bedrooms you can access to the laundry room, the storage room and the upper terrace enabled as a solarium where you can enjoy wonderful views.

| Air                                                                                                                   | conditioning |          |         |     |          | in      |      |      | all |        |      | rooms.    |  |  |
|-----------------------------------------------------------------------------------------------------------------------|--------------|----------|---------|-----|----------|---------|------|------|-----|--------|------|-----------|--|--|
| The                                                                                                                   | 3            | terraces | +       | the | roof     | terrace | add  | up   | to  | more   | than | 60m2.     |  |  |
| Siesta spot is 5 minutes from the center of Santa Eulalia and 25 minutes from the center of Ibiza, so it is very easy |              |          |         |     |          |         |      |      |     |        |      |           |  |  |
| to                                                                                                                    | access       |          | school, |     | medical, |         | food | od & |     | others |      | services. |  |  |