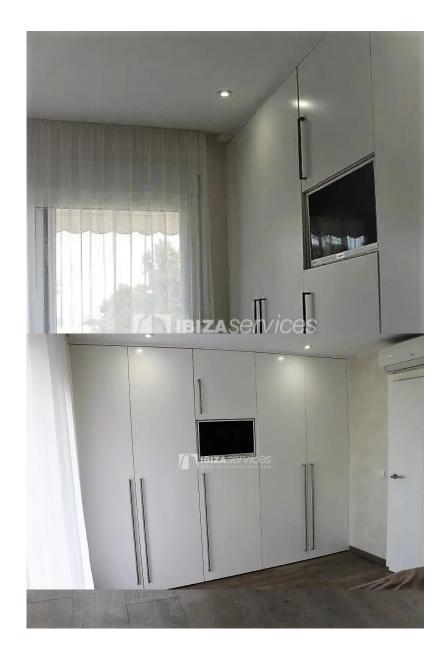

On the first floor, two double bedrooms, with high quality built-in wardrobes and each with its own terrace, separated by a full bathroom. From the terrace of one of the bedrooms you can access to the laundry room, the storage room and the upper terrace enabled as a solarium where you can enjoy wonderful views.

| Air                                                                                                                   | conditioning |          |         |     |          | in      |      |      | all |        |      | rooms.    |  |  |
|-----------------------------------------------------------------------------------------------------------------------|--------------|----------|---------|-----|----------|---------|------|------|-----|--------|------|-----------|--|--|
| The                                                                                                                   | 3            | terraces | +       | the | roof     | terrace | add  | up   | to  | more   | than | 60m2.     |  |  |
| Siesta spot is 5 minutes from the center of Santa Eulalia and 25 minutes from the center of Ibiza, so it is very easy |              |          |         |     |          |         |      |      |     |        |      |           |  |  |
| to                                                                                                                    | access       |          | school, |     | medical, |         | food | od & |     | others |      | services. |  |  |