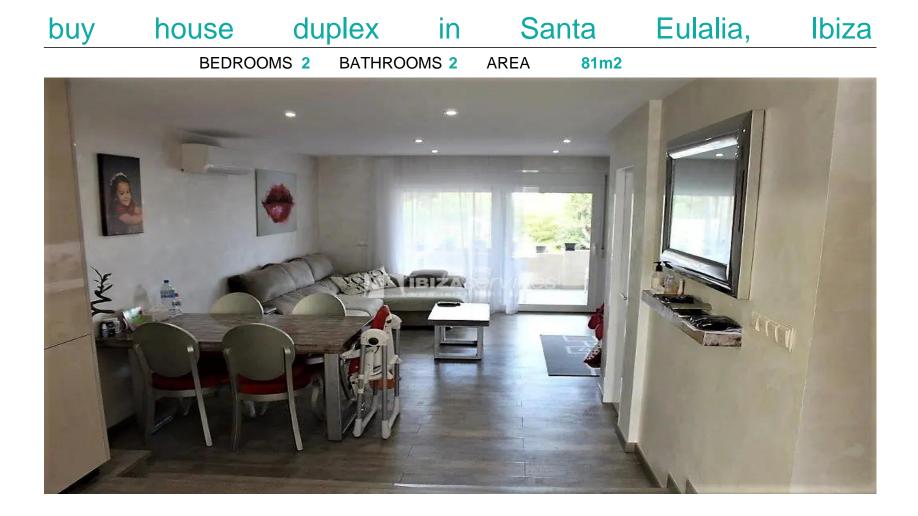

## TOWNHOUSE / DUPLEX FOR SALE IN SIESTA AREA

Spacious and completely renovated duplex house in Siesta Eulalia Santa des Rius. area. sqm very well distributed on two floors. 81

Ground floor with an open fully equipped kitchen and that leads to a spacious living room, bathroom, storage pantry and access to a quiet terrace where you can enjoy а summer lounge.

On the first floor, two double bedrooms, with high quality built-in wardrobes and each with its own terrace, separated by a full bathroom. From the terrace of one of the bedrooms you can access to the laundry room, the storage room and the upper terrace enabled as a solarium where you can enjoy wonderful views.