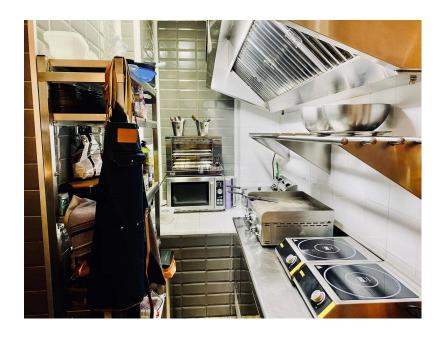

The place is composed of a bar with stools at the entrance, a long bar-dining room with 8 tables; Behind the bar is the part to prepare drinks and cocktails, coffees, an open equipped kitchen with smoke extractor, a plate rack that goes down to the second largest kitchen that is located in the basement.

A toilet for women, a toilet for men. In addition to the large equipped kitchen, the basement has a large storage room for drinks, a bathroom for staff as well as lockers, and an office.

From the basement there is direct access to a private parking space for easy parking and unloading.

60 sqm for the main room, 60 sqm for the basement.

| The        | place | has      | been | renovated | d       | with | great      | taste            | <del>)</del> , | it     | is     | ready | for     | operation. |
|------------|-------|----------|------|-----------|---------|------|------------|------------------|----------------|--------|--------|-------|---------|------------|
| lt         | can   | be       | а    | double    |         | used | as         | а                |                | bar-re | estaur | ant   | and     | catering.  |
| Unbeatable |       | location |      | with      | а       | (    | guaranteed |                  | clientele      |        | all    | year  | round.  |            |
| Contact    |       | for      |      | more      | more ir |      | formation: | 0034.618.971.994 |                |        |        |       | Myriam. |            |