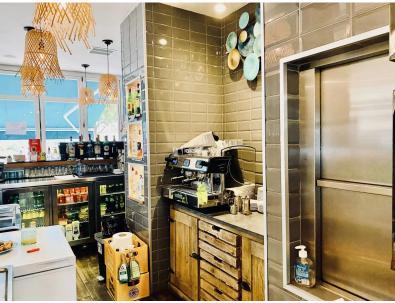

The place is composed of a bar with stools at the entrance, a long bar-dining room with 8 tables; Behind the bar is the part to prepare drinks and cocktails, coffees, an open equipped kitchen with smoke extractor, a plate rack that goes down to the second largest kitchen that is located in the basement.