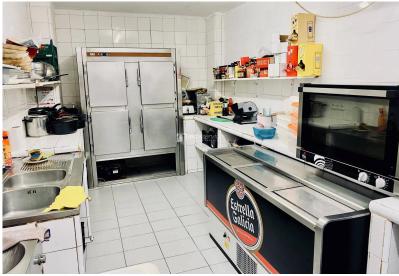

The place is composed of a bar with stools at the entrance, a long bar-dining room with 8 tables; Behind the bar is the part to prepare drinks and cocktails, coffees, an open equipped kitchen with smoke extractor, a plate rack that goes down to the second largest kitchen that is located in the basement.

A toilet for women, a toilet for men. In addition to the large equipped kitchen, the basement has a large storage room for drinks, a bathroom for staff as well as lockers, and an office.

From the basement there is direct access to a private parking space for easy parking and unloading.

60 sqm for the main room, 60 sqm for the basement.

| The        | place | has      | been | renovated | d       | with | great      | taste            | <del>)</del> , | it     | is     | ready | for     | operation. |
|------------|-------|----------|------|-----------|---------|------|------------|------------------|----------------|--------|--------|-------|---------|------------|
| lt         | can   | be       | а    | double    |         | used | as         | а                |                | bar-re | estaur | ant   | and     | catering.  |
| Unbeatable |       | location |      | with      | а       | (    | guaranteed |                  | clientele      |        | all    | year  | round.  |            |
| Contact    |       | for      |      | more      | more ir |      | formation: | 0034.618.971.994 |                |        |        |       | Myriam. |            |