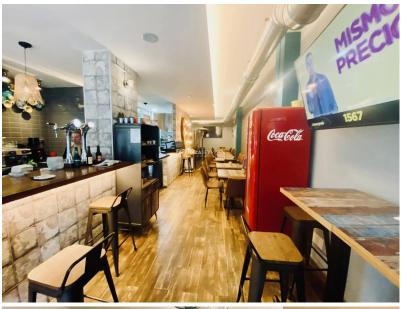

The place is composed of a bar with stools at the entrance, a long bar-dining room with 8 tables; Behind the bar is the part to prepare drinks and cocktails, coffees, an open equipped kitchen with smoke extractor, a plate rack that goes down to the second largest kitchen that is located in the basement.