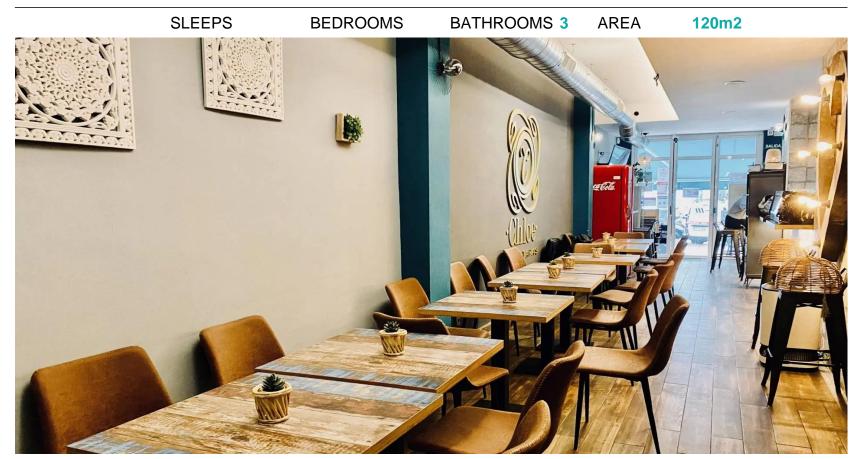

The place is composed of a bar with stools at the entrance, a long bar-dining room with 8 tables; Behind the bar is the part to prepare drinks and cocktails, coffees, an open equipped kitchen with smoke extractor, a plate rack that goes down to the second largest kitchen that is located in the basement.

60 sqm for the main room, 60 sqm for the basement.

| The        | place | has      | been | renovated | d       | with | great      | taste            | <del>)</del> , | it     | is     | ready | for     | operation. |
|------------|-------|----------|------|-----------|---------|------|------------|------------------|----------------|--------|--------|-------|---------|------------|
| lt         | can   | be       | а    | double    |         | used | as         | а                |                | bar-re | estaur | ant   | and     | catering.  |
| Unbeatable |       | location |      | with      | а       | (    | guaranteed |                  | clientele      |        | all    | year  | round.  |            |
| Contact    |       | for      |      | more      | more ir |      | formation: | 0034.618.971.994 |                |        |        |       | Myriam. |            |