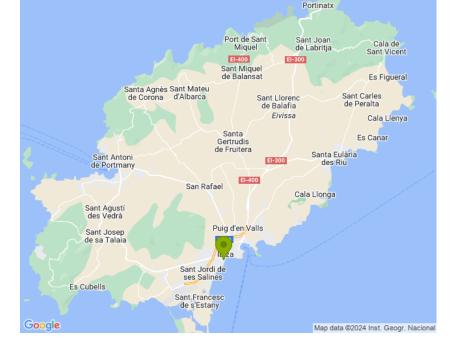

## Bar-restaurant-catering for rent with traspaso in Figueretes, Ibiza

Bar-restaurant with large outdoor terrace and easy parking is transferred in Figueretes, an area very busy in summer by tourists and in winter by local people.