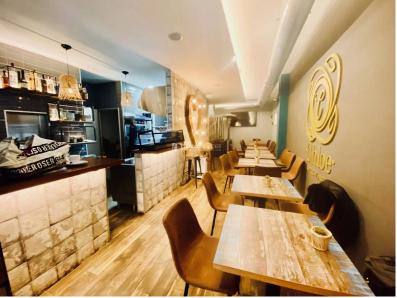

The place is composed of a bar with stools at the entrance, a long bar-dining room with 8 tables; Behind the bar is the part to prepare drinks and cocktails, coffees, an open equipped kitchen with smoke extractor, a plate rack that goes down to the second largest kitchen that is located in the basement.