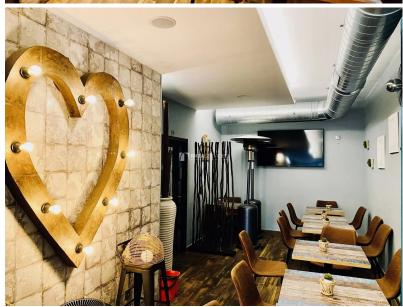

The place is composed of a bar with stools at the entrance, a long bar-dining room with 8 tables; Behind the bar is the part to prepare drinks and cocktails, coffees, an open equipped kitchen with smoke extractor, a plate rack that goes down to the second largest kitchen that is located in the basement.