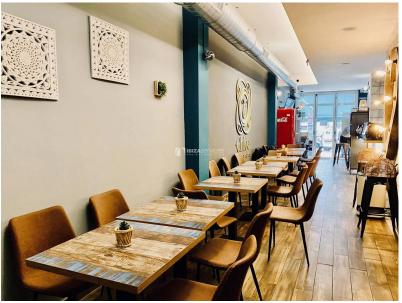

The place is composed of a bar with stools at the entrance, a long bar-dining room with 8 tables; Behind the bar is the part to prepare drinks and cocktails, coffees, an open equipped kitchen with smoke extractor, a plate rack that goes down to the second largest kitchen that is located in the basement.

60 sqm for the main room, 60 sqm for the basement.

| The        | place | has      | been | renovated | d       | with | great      | taste            | <del>)</del> , | it     | is     | ready | for     | operation. |
|------------|-------|----------|------|-----------|---------|------|------------|------------------|----------------|--------|--------|-------|---------|------------|
| lt         | can   | be       | а    | double    |         | used | as         | а                |                | bar-re | estaur | ant   | and     | catering.  |
| Unbeatable |       | location |      | with      | а       | (    | guaranteed |                  | clientele      |        | all    | year  | round.  |            |
| Contact    |       | for      |      | more      | more ir |      | formation: | 0034.618.971.994 |                |        |        |       | Myriam. |            |