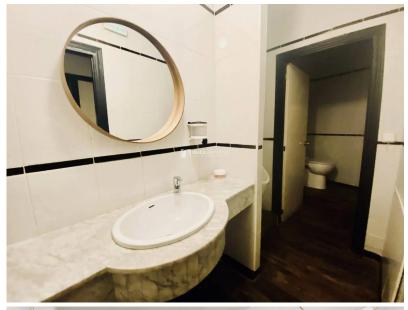

A toilet for women, a toilet for men. In addition to the large equipped kitchen, the basement has a large storage room for drinks, a bathroom for staff as well as lockers, and an office.

From the basement there is direct access to a private parking space for easy parking and unloading.