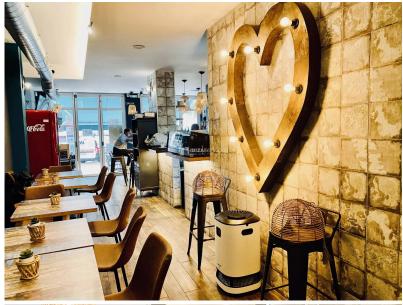

The place is composed of a bar with stools at the entrance, a long bar-dining room with 8 tables; Behind the bar is the part to prepare drinks and cocktails, coffees, an open equipped kitchen with smoke extractor, a plate rack that goes down to the second largest kitchen that is located in the basement.