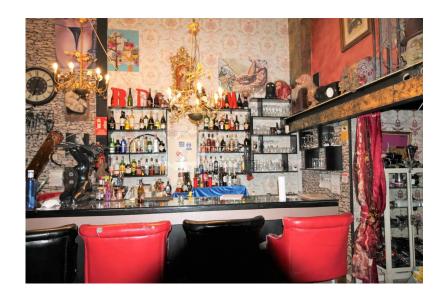

It has an area of 89m2 + 20m2 of a double floor at the front + another floor of 15 m2 at the back, it has a capacity for 59 people, it is completely soundproofed, it has two air conditioners, it has a small dance and DJ table, a large bar fully equipped with cold rooms, frozen fridge and dishwasher.

The opening hours can be opened from 4 pm to 6 am, it has a very good atmosphere and has been very well received by the neighbourhood and provides maximum privacy and comfort for customers.

This is a great opportunity and a very rare premise to find in Ibiza with all the required licenses in order.