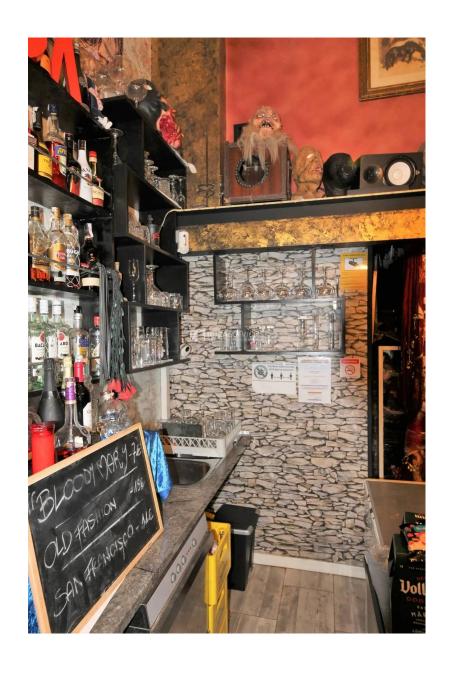

It has an area of 89m2 + 20m2 of a double floor at the front + another floor of 15 m2 at the back, it has a capacity for 59 people, it is completely soundproofed, it has two air conditioners, it has a small dance and DJ table, a large bar fully equipped with cold rooms, frozen fridge and dishwasher.