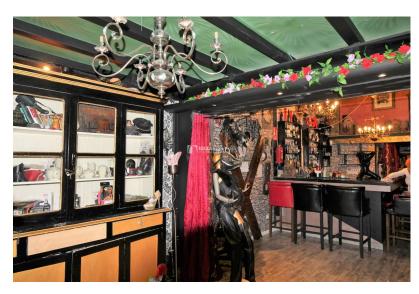

The property is located in the heart of Ibiza, the interior is gothic style and quite unique, it is still fully operational. it has a license for cafe concert activity, performances and live music until 06.00 am.

It has an area of 89m2 + 20m2 of a double floor at the front + another floor of 15 m2 at the back, it has a capacity for 59 people, it is completely soundproofed, it has two air conditioners, it has a small dance and DJ table, a large bar fully equipped with cold rooms, frozen fridge and dishwasher.