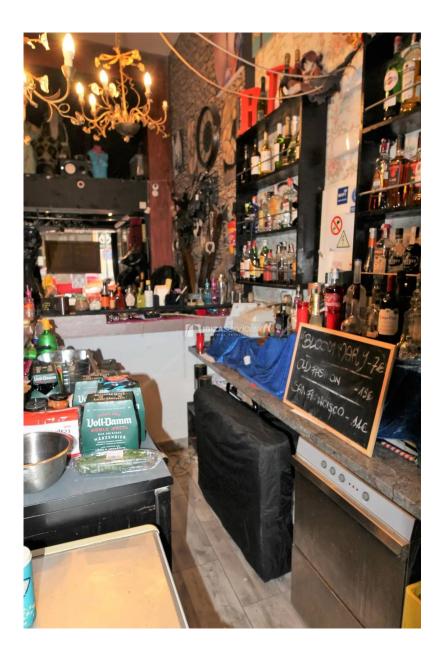

It has an area of 89m2 + 20m2 of a double floor at the front + another floor of 15 m2 at the back, it has a capacity for 59 people, it is completely soundproofed, it has two air conditioners, it has a small dance and DJ table, a large bar fully equipped with cold rooms, frozen fridge and dishwasher.