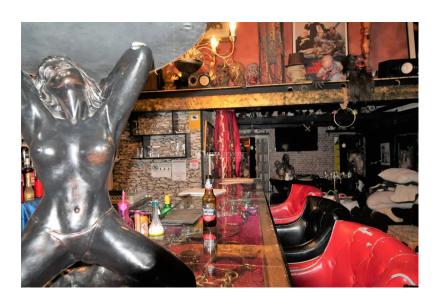

The property is located in the heart of Ibiza, the interior is gothic style and quite unique, it is still fully operational. it has a license for cafe concert activity, performances and live music until 06.00 am.

It has an area of 89m2 + 20m2 of a double floor at the front + another floor of 15 m2 at the back, it has a capacity for 59 people, it is completely soundproofed, it has two air conditioners, it has a small dance and DJ table, a large bar fully equipped with cold rooms, frozen fridge and dishwasher.