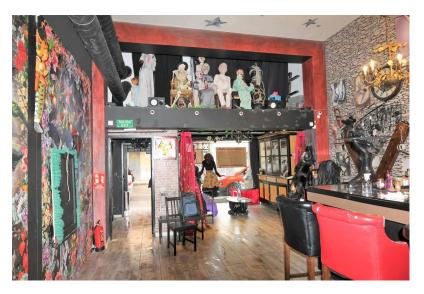

The property is located in the heart of Ibiza, the interior is gothic style and quite unique, it is still fully operational. it has a license for cafe concert activity, performances and live music until 06.00 am.

The place has had a lot of fixation at a cultural and artistic level, many exhibitions are held, DJ's also come, small performances, talks and much more.

In its surroundings, we find several commercial and restaurant premises. Commercial activity throughout the year, both residents and tourists. Great opportunity!!

It has an area of 89m2 + 20m2 of a double floor at the front + another floor of 15 m2 at the back, it has a capacity for 59 people, it is completely soundproofed, it has two air conditioners, it has a small dance and DJ table, a large bar fully equipped with cold rooms, frozen fridge and dishwasher.

It also has other licenses such as an Art Gallery that can sell objects and other, you can also bring solo artists singers and DJs,

Its spacious toilets are all made to measure and decorated, it also has a bathroom for disabled people and a shower space for artists.

The opening hours can be opened from 4 pm to 6 am, it has a very good atmosphere and has been very well received by the neighbourhood and provides maximum privacy and comfort for customers.

This is a great opportunity and a very rare premise to find in Ibiza with all the required licenses in order.