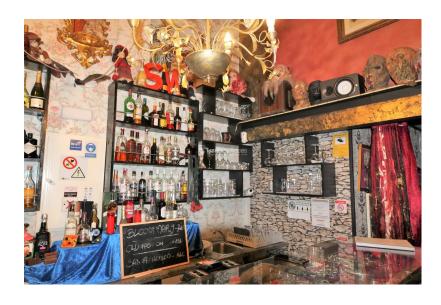

It has an area of 89m2 + 20m2 of a double floor at the front + another floor of 15 m2 at the back, it has a capacity for 59 people, it is completely soundproofed, it has two air conditioners, it has a small dance and DJ table, a large bar fully equipped with cold rooms, frozen fridge and dishwasher.