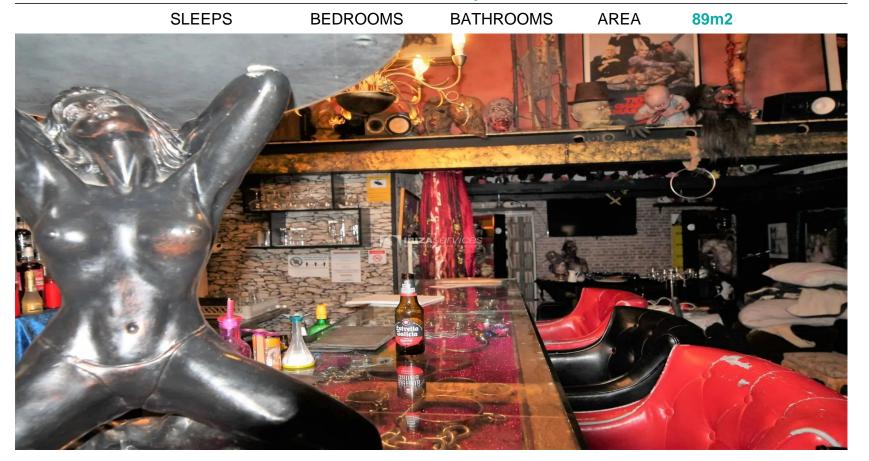

The property is located in the heart of Ibiza, the interior is gothic style and quite unique, it is still fully operational. it has a license for cafe concert activity, performances and live music until 06.00 am.

The place has had a lot of fixation at a cultural and artistic level, many exhibitions are held, DJ's also come, small performances, talks and much more.

In its surroundings, we find several commercial and restaurant premises. Commercial activity throughout the year, both residents and tourists. Great opportunity!!

It has an area of 89m2 + 20m2 of a double floor at the front + another floor of 15 m2 at the back, it has a capacity for 59 people, it is completely soundproofed, it has two air conditioners, it has a small dance and DJ table, a large bar fully equipped with cold rooms, frozen fridge and dishwasher.

It also has other licenses such as an Art Gallery that can sell objects and other, you can also bring solo artists singers and DJs,

Its spacious toilets are all made to measure and decorated, it also has a bathroom for disabled people and a shower space for artists.

The opening hours can be opened from 4 pm to 6 am, it has a very good atmosphere and has been very well received by the neighbourhood and provides maximum privacy and comfort for customers.

This is a great opportunity and a very rare premise to find in Ibiza with all the required licenses in order.