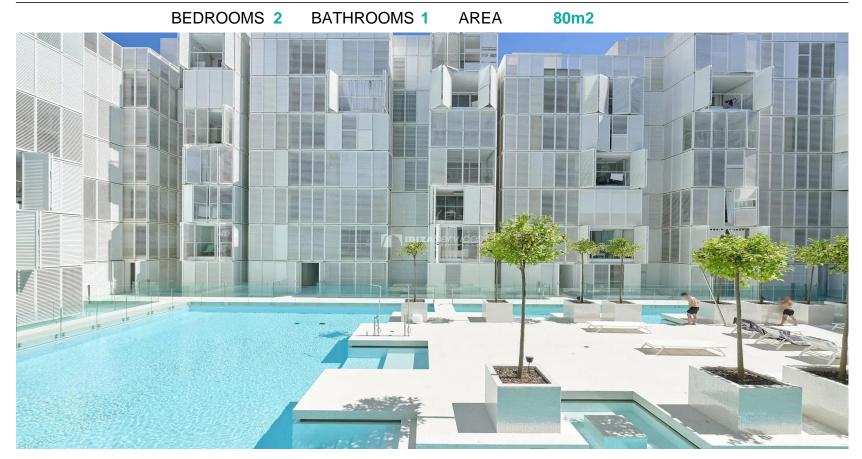

## 1071 2 bedroom apartment in Patio Blanco, Botafoch for sale

Stylish 2-Bedroom Apartment with Pool View in Patio Blanco, Ibiza

Discover a beautiful 2-bedroom apartment in Patio Blanco, Botafoch. It's modern, comfortable, and offers a stunning view of the pool.

- 1. Modern Style: This apartment looks sleek and trendy. It's filled with natural light and has a stylish design. It has all the modern conveniences you need, like a fully equipped kitchen, air conditioning, storage space, and a safe parking area.
- 2. Two Big Bedrooms: You'll find two spacious bedrooms that are comfy and cozy. They're perfect for relaxing.
- 3. Pool View: The best part? You can enjoy a beautiful view of the pool from your balcony.