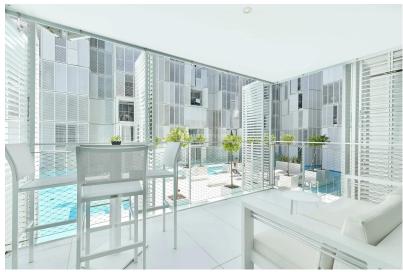

- 1. Modern Style: This apartment looks sleek and trendy. It's filled with natural light and has a stylish design. It has all the modern conveniences you need, like a fully equipped kitchen, air conditioning, storage space, and a safe parking area.
- 2. Two Big Bedrooms: You'll find two spacious bedrooms that are comfy and cozy. They're perfect for relaxing.
- 3. Pool View: The best part? You can enjoy a beautiful view of the pool from your balcony.