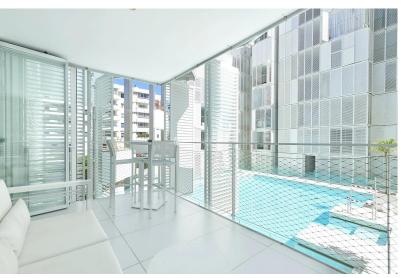

- 1. Modern Style: This apartment looks sleek and trendy. It's filled with natural light and has a stylish design. It has all the modern conveniences you need, like a fully equipped kitchen, air conditioning, storage space, and a safe parking area.
- 2. Two Big Bedrooms: You'll find two spacious bedrooms that are comfy and cozy. They're perfect for relaxing.
- 3. Pool View: The best part? You can enjoy a beautiful view of the pool from your balcony.