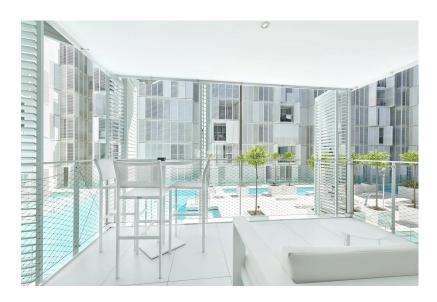

- 1. Modern Style: This apartment looks sleek and trendy. It's filled with natural light and has a stylish design. It has all the modern conveniences you need, like a fully equipped kitchen, air conditioning, storage space, and a safe parking area.
- 2. Two Big Bedrooms: You'll find two spacious bedrooms that are comfy and cozy. They're perfect for relaxing.
- 3. Pool View: The best part? You can enjoy a beautiful view of the pool from your balcony.