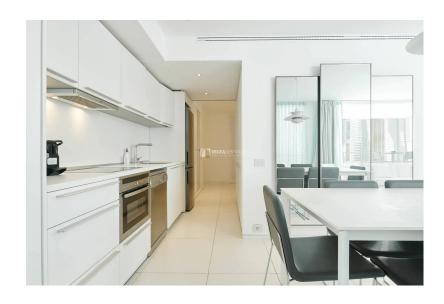

- 1. Modern Style: This apartment looks sleek and trendy. It's filled with natural light and has a stylish design. It has all the modern conveniences you need, like a fully equipped kitchen, air conditioning, storage space, and a safe parking area.
- 2. Two Big Bedrooms: You'll find two spacious bedrooms that are comfy and cozy. They're perfect for relaxing.
- 3. Pool View: The best part? You can enjoy a beautiful view of the pool from your balcony.

## **Features**

- Pool
- Coffee pot
- Hairdryer
- Ironing board
- Lift
- Oven
- Shower
- Toaster
- Pets not allowed

- Air conditioning
- Dishwasher
- Iron
- Kettle
- Microwave
- Private parking
- Stereo
- Washing machine