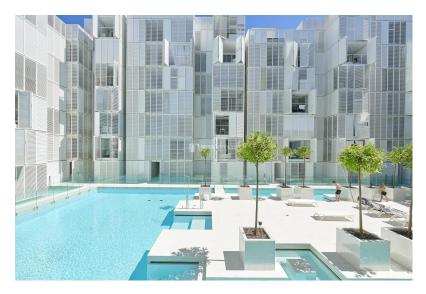

## 1071 2 bedroom apartment in Patio Blanco, Botafoch for sale

Stylish 2-Bedroom Apartment with Pool View in Patio Blanco, Ibiza

Discover a beautiful 2-bedroom apartment in Patio Blanco, Botafoch. It's modern, comfortable, and offers a stunning view of the pool.

- 1. Modern Style: This apartment looks sleek and trendy. It's filled with natural light and has a stylish design. It has all the modern conveniences you need, like a fully equipped kitchen, air conditioning, storage space, and a safe parking area.
- 2. Two Big Bedrooms: You'll find two spacious bedrooms that are comfy and cozy. They're perfect for relaxing.
- 3. Pool View: The best part? You can enjoy a beautiful view of the pool from your balcony.