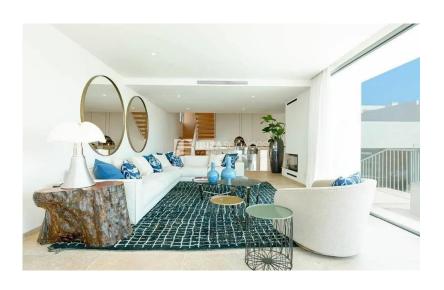

The design has Been created to allow lots of natural light to flow through the property. Using Elements of nature such as natural stone walls and cobbled roads. Pergolas with discreet lighting creating atmosphere adds a nice touch to the property.

There is 352m2 of construction on a plot of 1,083m2.

There are 5 bedrooms and 4 bathrooms, 2 living rooms one of which has a fireplace for those cosy winter evenings. There is a fully equipped open plan kitchen.