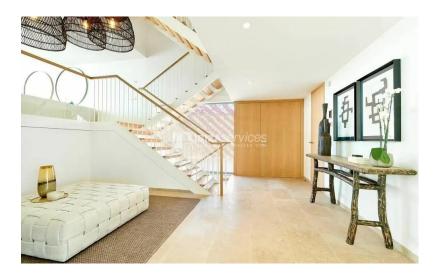

The design has Been created to allow lots of natural light to flow through the property. Using Elements of nature such as natural stone walls and cobbled roads. Pergolas with discreet lighting creating atmosphere adds a nice touch to the property.

There is 352m2 of construction on a plot of 1,083m2.

There are 5 bedrooms and 4 bathrooms, 2 living rooms one of which has a fireplace for those cosy winter evenings. There is a fully equipped open plan kitchen.