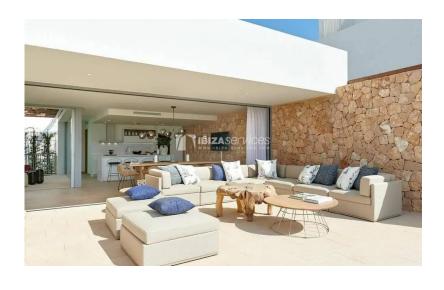

The design has Been created to allow lots of natural light to flow through the property. Using Elements of nature such as natural stone walls and cobbled roads. Pergolas with discreet lighting creating atmosphere adds a nice touch to the property.

There is 352m2 of construction on a plot of 1,083m2.

There are 5 bedrooms and 4 bathrooms, 2 living rooms one of which has a fireplace for those cosy winter evenings. There is a fully equipped open plan kitchen.