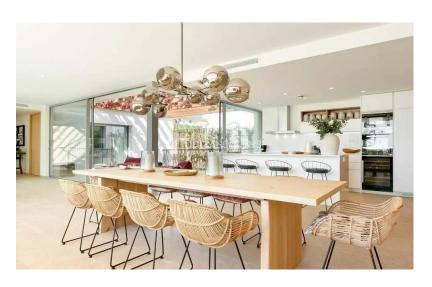

The design has Been created to allow lots of natural light to flow through the property. Using Elements of nature such as natural stone walls and cobbled roads. Pergolas with discreet lighting creating atmosphere adds a nice touch to the property.

There is 352m2 of construction on a plot of 1,083m2.

There are 5 bedrooms and 4 bathrooms, 2 living rooms one of which has a fireplace for those cosy winter evenings. There is a fully equipped open plan kitchen.