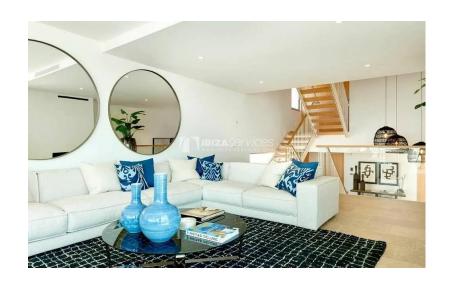

There is 352m2 of construction on a plot of 1,083m2.

There are 5 bedrooms and 4 bathrooms, 2 living rooms one of which has a fireplace for those cosy winter evenings. There is a fully equipped open plan kitchen.