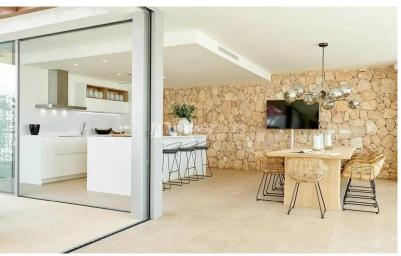

The design has Been created to allow lots of natural light to flow through the property. Using Elements of nature such as natural stone walls and cobbled roads. Pergolas with discreet lighting creating atmosphere adds a nice touch to the property.

There is 352m2 of construction on a plot of 1,083m2.

There are 5 bedrooms and 4 bathrooms, 2 living rooms one of which has a fireplace for those cosy winter evenings. There is a fully equipped open plan kitchen.