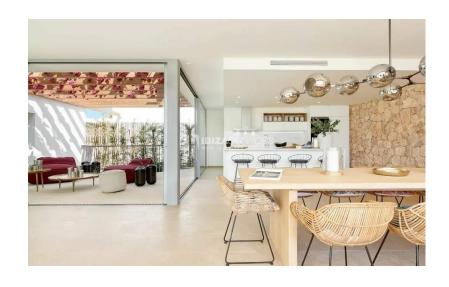

There is 352m2 of construction on a plot of 1,083m2.

There are 5 bedrooms and 4 bathrooms, 2 living rooms one of which has a fireplace for those cosy winter evenings. There is a fully equipped open plan kitchen.