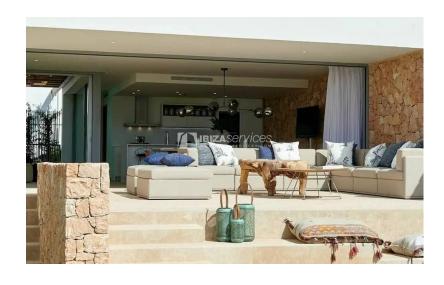

There is 352m2 of construction on a plot of 1,083m2.

There are 5 bedrooms and 4 bathrooms, 2 living rooms one of which has a fireplace for those cosy winter evenings. There is a fully equipped open plan kitchen.