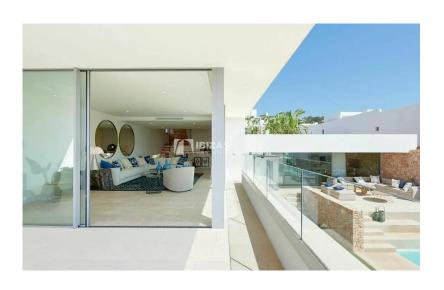

The design has Been created to allow lots of natural light to flow through the property. Using Elements of nature such as natural stone walls and cobbled roads. Pergolas with discreet lighting creating atmosphere adds a nice touch to the property.

There is 352m2 of construction on a plot of 1,083m2.

There are 5 bedrooms and 4 bathrooms, 2 living rooms one of which has a fireplace for those cosy winter evenings. There is a fully equipped open plan kitchen.