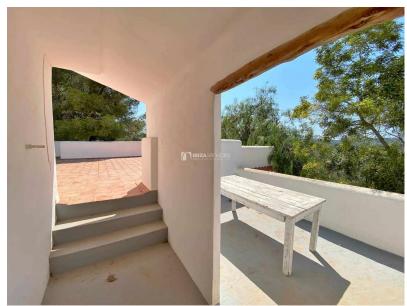

In the main house we have two floors with 4 bedrooms, 3 bathrooms, kitchen, living room with fireplace, laundry room, upper terrace / solarium, covered terrace on the ground floor.

The expansion of new construction has many possibilities; It can be joined to the main house, leaving the day area facing the pool with a 70m2 living room and kitchen, or it can be an apartment with 2 bedrooms and 2 independent bathrooms or used as a large study, garage, etc.