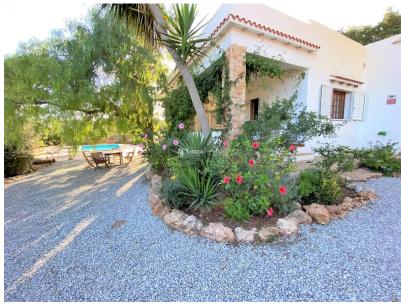

## Beautiful large house to reform near San Miguel area for sale

For investors, this property offers many possibilities with privacy surrounded by nature with a large plot, and beautiful open views of the countryside and the hills, we find this beautiful finca that offers perfect connections to the village of San Miguel, Santa Gertrudis and the international school of Morna only a few minutes drive away.

The house has more than 16,000m2 of flat land, with olive trees, fruit trees, carob, almond, pistachio, fig and cypress trees.

The buildings on the farm are distributed in; main house, new construction extension of 70m2 and independent annex of new construction.

We also find an 8m x 4.5m pool, a barbecue house in the pool area, and extensive paved terraces.

On the house there is a rainwater collection cistern and another supply cistern to the main house.

For buyers and investors, this is a very attractive property offering many possibilities and enough space for family and friends in a great practical location on the north of the island.

## **Features**

- Garden
- Air conditioning
- Bidet
- Private parking

- Pool
- Barbecue
- Fireplace