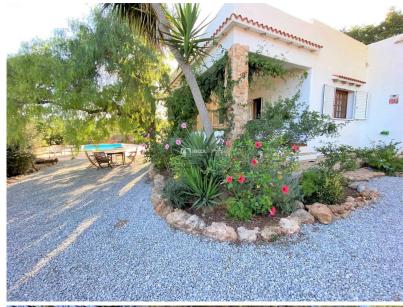

In the main house we have two floors with 4 bedrooms, 3 bathrooms, kitchen, living room with fireplace, laundry room, upper terrace / solarium, covered terrace on the ground floor.

The expansion of new construction has many possibilities; It can be joined to the main house, leaving the day area facing the pool with a 70m2 living room and kitchen, or it can be an apartment with 2 bedrooms and 2 independent bathrooms or used as a large study, garage, etc.

## **Features**

- Garden
- Air conditioning
- Bidet
- Private parking

- Pool
- Barbecue
- Fireplace