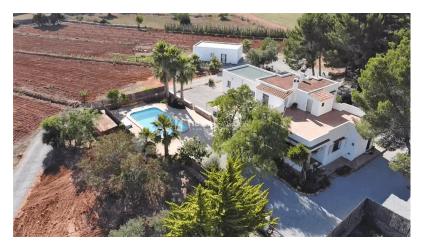

The house has more than 16,000m2 of flat land, with olive trees, fruit trees, carob, almond, pistachio, fig and cypress trees.

The buildings on the farm are distributed in; main house, new construction extension of 70m2 and independent annex of new construction.

In the main house we have two floors with 4 bedrooms, 3 bathrooms, kitchen, living room with fireplace, laundry room, upper terrace / solarium, covered terrace on the ground floor.

The expansion of new construction has many possibilities; It can be joined to the main house, leaving the day area facing the pool with a 70m2 living room and kitchen, or it can be an apartment with 2 bedrooms and 2 independent bathrooms or used as a large study, garage, etc.

We also find an 8m x 4.5m pool, a barbecue house in the pool area, and extensive paved terraces.

On the house there is a rainwater collection cistern and another supply cistern to the main house.

For buyers and investors, this is a very attractive property offering many possibilities and enough space for family and friends in a great practical location on the north of the island.