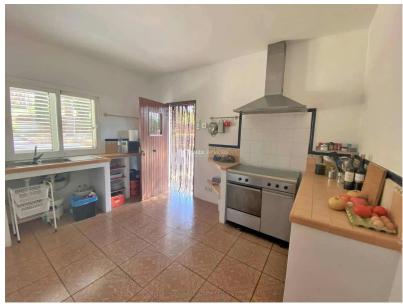

In the main house we have two floors with 4 bedrooms, 3 bathrooms, kitchen, living room with fireplace, laundry room, upper terrace / solarium, covered terrace on the ground floor.

The expansion of new construction has many possibilities; It can be joined to the main house, leaving the day area facing the pool with a 70m2 living room and kitchen, or it can be an apartment with 2 bedrooms and 2 independent bathrooms or used as a large study, garage, etc.