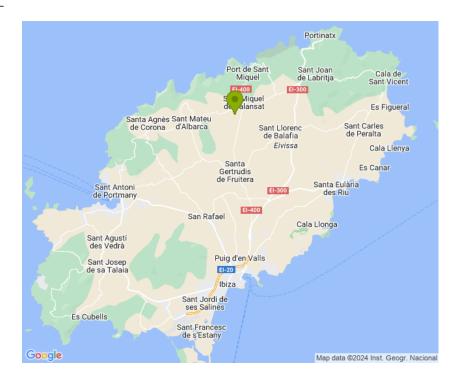

or sale

For investors, this property offers many possibilities with privacy surrounded by nature with a large plot, and beautiful open views of the countryside and the hills, we find this beautiful finca that offers perfect connections to the village of San Miguel, Santa Gertrudis and the international school of Morna only a few minutes drive away.

The house has more than 16,000m2 of flat land, with olive trees, fruit trees, carob, almond, pistachio, fig and cypress trees.

The buildings on the farm are distributed in; main house, new construction extension of 70m2 and independent annex of new construction.

In the main house we have two floors with 4 bedrooms, 3 bathrooms, kitchen, living room with fireplace, laundry room, upper terrace / solarium, covered terrace on the ground floor.



The expansion of new construction has many possibilities; It can be joined to the main house, leaving the day area facing the pool with a 70m2 living room and kitchen, or it can be an apartment with 2 bedrooms and 2 independent bathrooms or used as a large study, garage, etc.

The annex is totally independent of new construction as well and has 2 bedrooms, 2 bathrooms, living room with open kitchen and you can install beautiful pergolas that would give you a fantastic summer terrace.

We also find an 8m x 4.5m pool, a barbecue house in the pool area, and extensive paved terraces.

On the house there is a rainwater collection cistern and another supply cistern to the main house.

For buyers and investors, this is a very attractive property offering many possibilities and enough space for