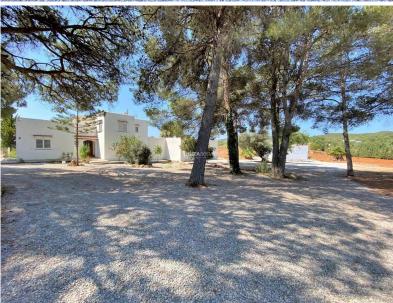

The house has more than 16,000m2 of flat land, with olive trees, fruit trees, carob, almond, pistachio, fig and cypress trees.

The buildings on the farm are distributed in; main house, new construction extension of 70m2 and independent annex of new construction.

In the main house we have two floors with 4 bedrooms, 3 bathrooms, kitchen, living room with fireplace, laundry room, upper terrace / solarium, covered terrace on the ground floor.

The expansion of new construction has many possibilities; It can be joined to the main house, leaving the day area facing the pool with a 70m2 living room and kitchen, or it can be an apartment with 2 bedrooms and 2 independent bathrooms or used as a large study, garage, etc.