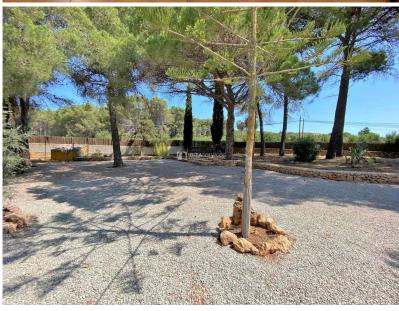

The house has more than 16,000m2 of flat land, with olive trees, fruit trees, carob, almond, pistachio, fig and cypress trees.

The buildings on the farm are distributed in; main house, new construction extension of 70m2 and independent annex of new construction.

We also find an 8m x 4.5m pool, a barbecue house in the pool area, and extensive paved terraces.

On the house there is a rainwater collection cistern and another supply cistern to the main house.

For buyers and investors, this is a very attractive property offering many possibilities and enough space for family and friends in a great practical location on the north of the island.