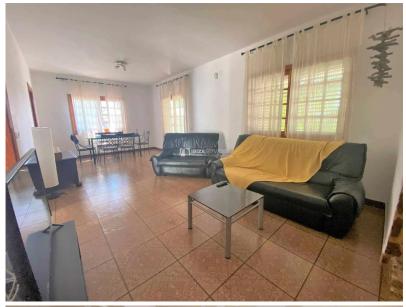

In the main house we have two floors with 4 bedrooms, 3 bathrooms, kitchen, living room with fireplace, laundry room, upper terrace / solarium, covered terrace on the ground floor.

The expansion of new construction has many possibilities; It can be joined to the main house, leaving the day area facing the pool with a 70m2 living room and kitchen, or it can be an apartment with 2 bedrooms and 2 independent bathrooms or used as a large study, garage, etc.