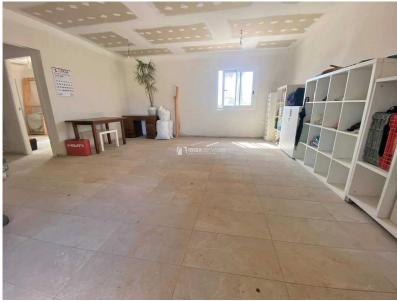

In the main house we have two floors with 4 bedrooms, 3 bathrooms, kitchen, living room with fireplace, laundry room, upper terrace / solarium, covered terrace on the ground floor.

The expansion of new construction has many possibilities; It can be joined to the main house, leaving the day area facing the pool with a 70m2 living room and kitchen, or it can be an apartment with 2 bedrooms and 2 independent bathrooms or used as a large study, garage, etc.

The annex is totally independent of new construction as well and has 2 bedrooms, 2 bathrooms, living room with open kitchen and you can install beautiful pergolas that would give you a fantastic summer terrace.