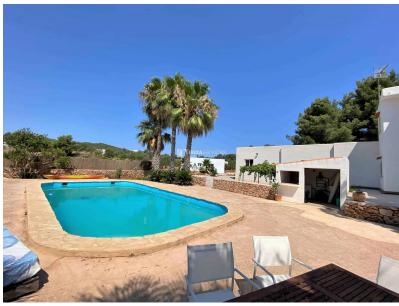

We also find an 8m x 4.5m pool, a barbecue house in the pool area, and extensive paved terraces.

On the house there is a rainwater collection cistern and another supply cistern to the main house.

For buyers and investors, this is a very attractive property offering many possibilities and enough space for family and friends in a great practical location on the north of the island.