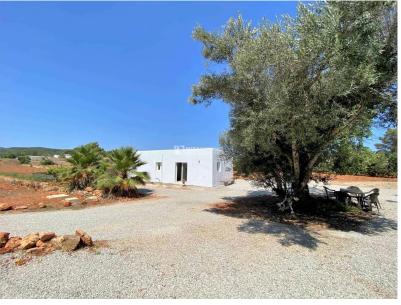

## Beautiful large house to reform near San Miguel area for sale

For investors, this property offers many possibilities with privacy surrounded by nature with a large plot, and beautiful open views of the countryside and the hills, we find this beautiful finca that offers perfect connections to the village of San Miguel, Santa Gertrudis and the international school of Morna only a few minutes drive away.

The house has more than 16,000m2 of flat land, with olive trees, fruit trees, carob, almond, pistachio, fig and cypress trees.

The buildings on the farm are distributed in; main house, new construction extension of 70m2 and independent annex of new construction.