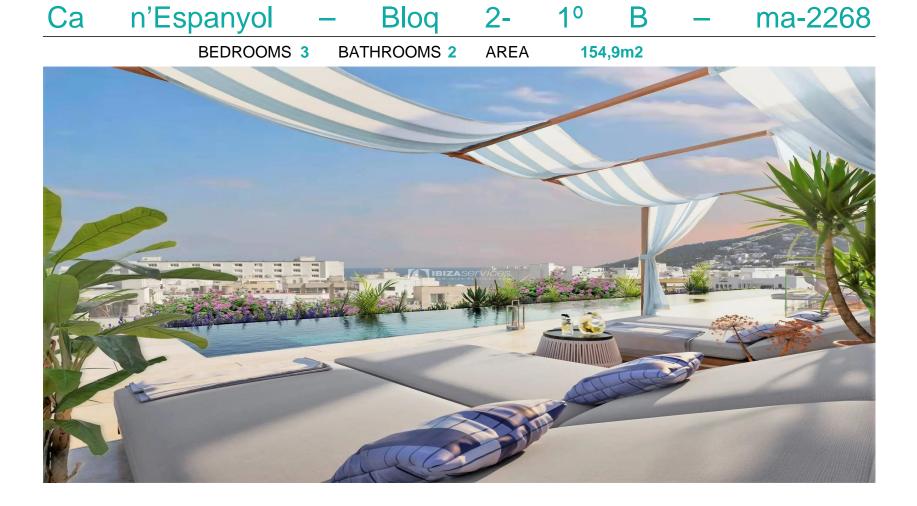

## Ca n'Espanyol – Bloq 2- 1º B – ma-2268

A sophisticated residential building leveraging on south-facing with infinity pool within the community, consisting of 57 units of 1 to 3 bedroom apartments for sale, penthouses with their own terraces and private pools.

There are community areas to enjoy the sunsets & relax with beautiful Mediterranean gardens designed with ecological & low maintenance irrigation system and a gymnasium. There are also 3 floors of subterranean garages and storerooms.